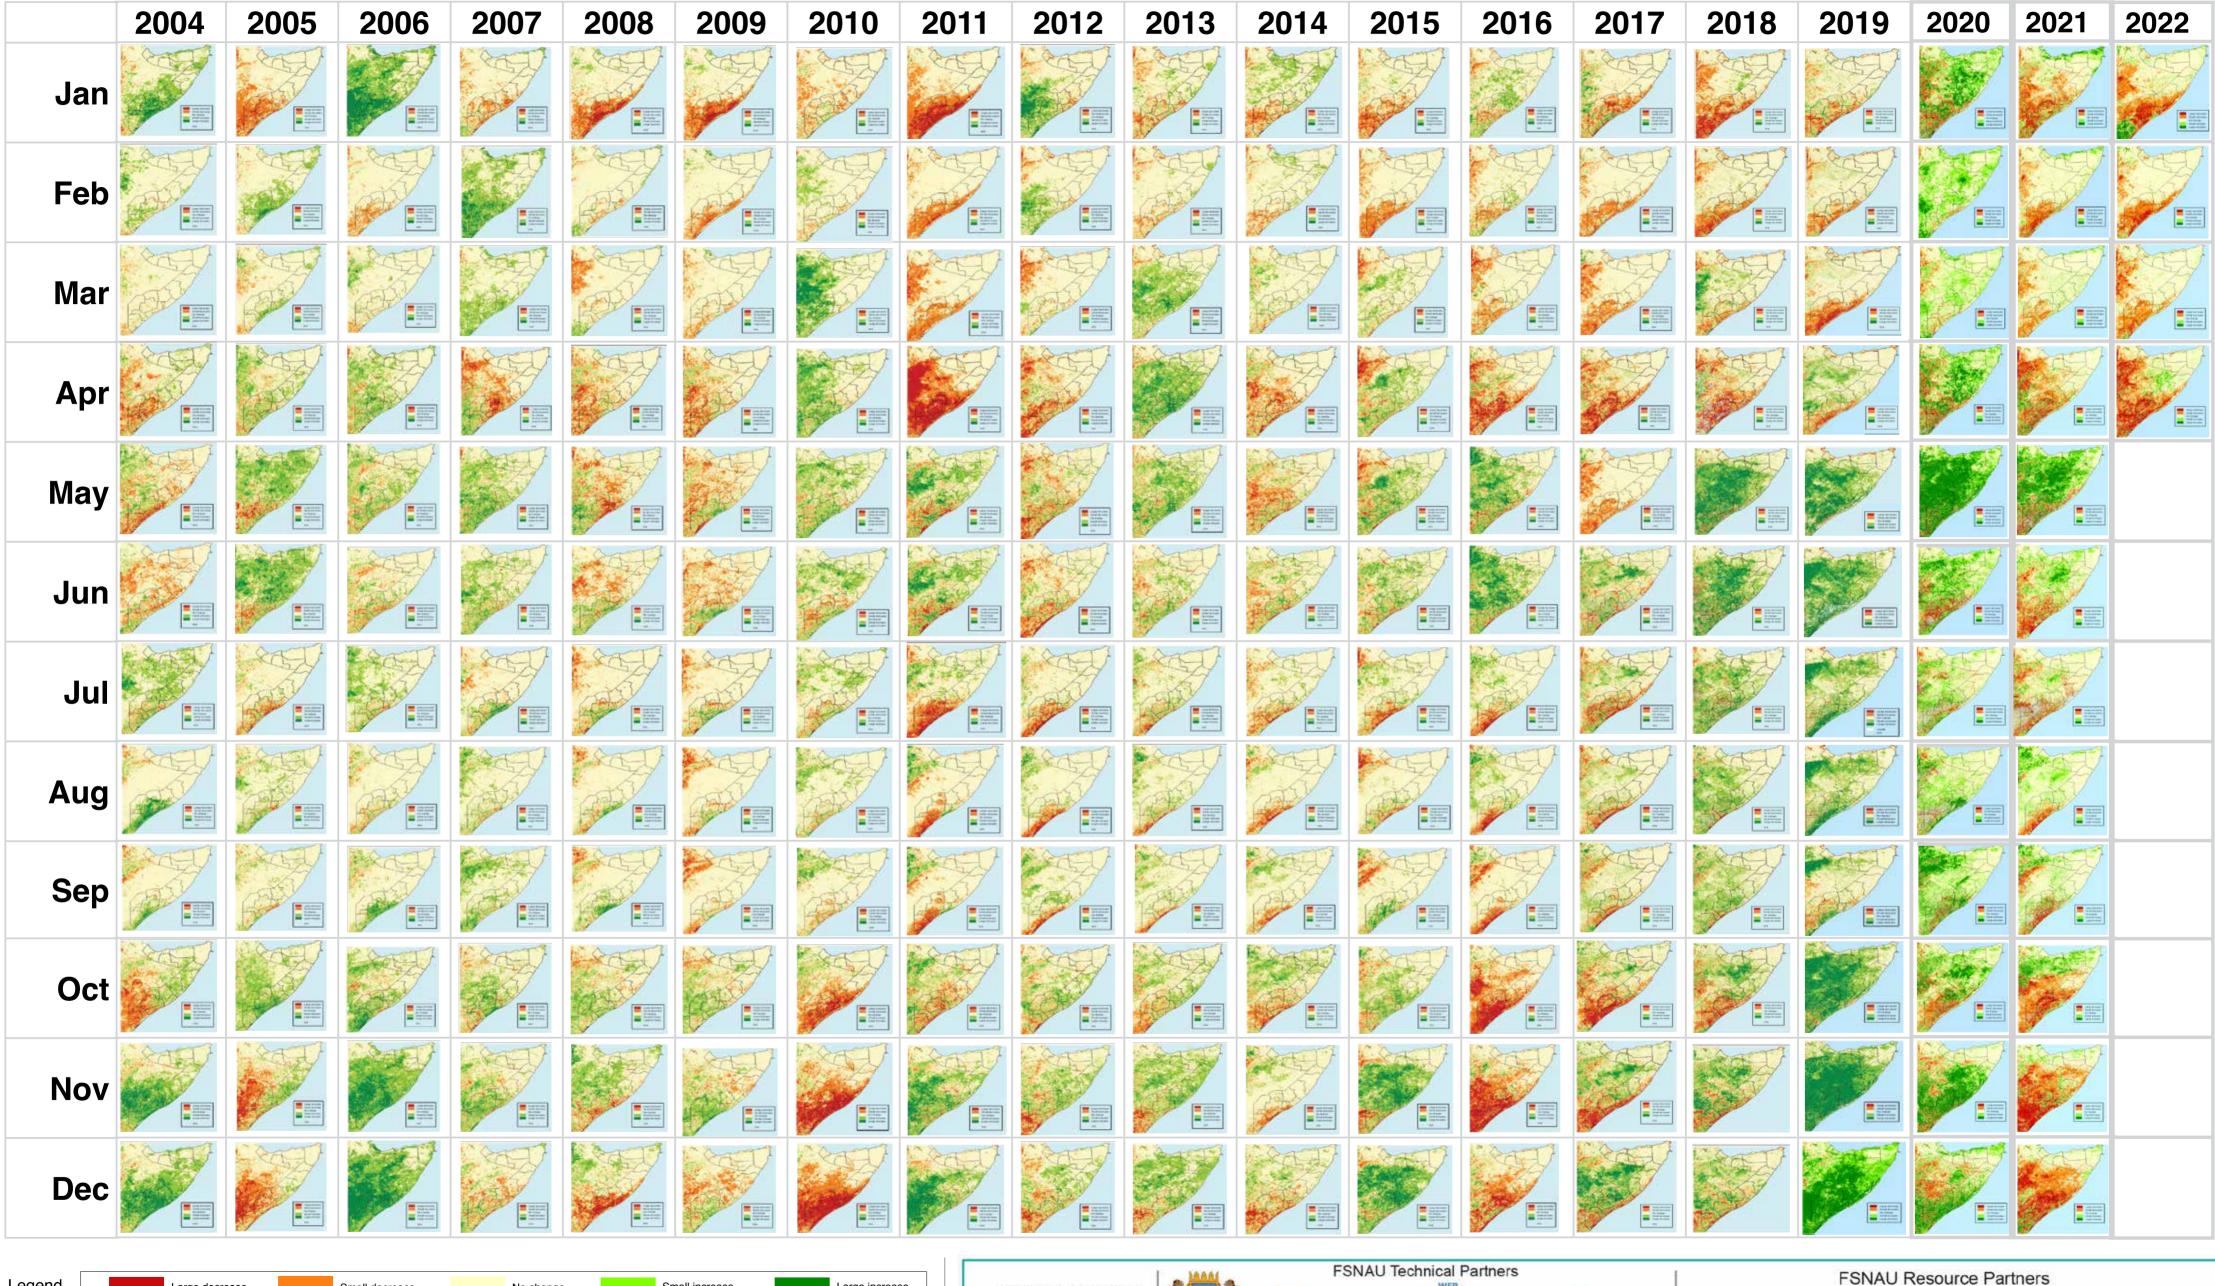

## Somalia Monthly Vegetation Conditions (NDVI), Jan 2004 - Apr 2022: Deviations from Short Term Averages

These E-Modis NDVI time series maps show the changes in vegetation month-on-month from Jan 2004 to Apr 2022 (Short Term Average). The multiple orange/red markings indicate deficits in vegetation when compared to STA while the greenish areas indicate vegetation improvements. Note: The yellow areas should not be confused with existing vegetation. Areas predominantly yellow indicate there is relatively no much change of vegetation when compared to STA.

Small decrease

FSNAU Managed by Food and Agriculture Organization of the United Nations

No change

Small increase

Large increase

Large decrease

Legend