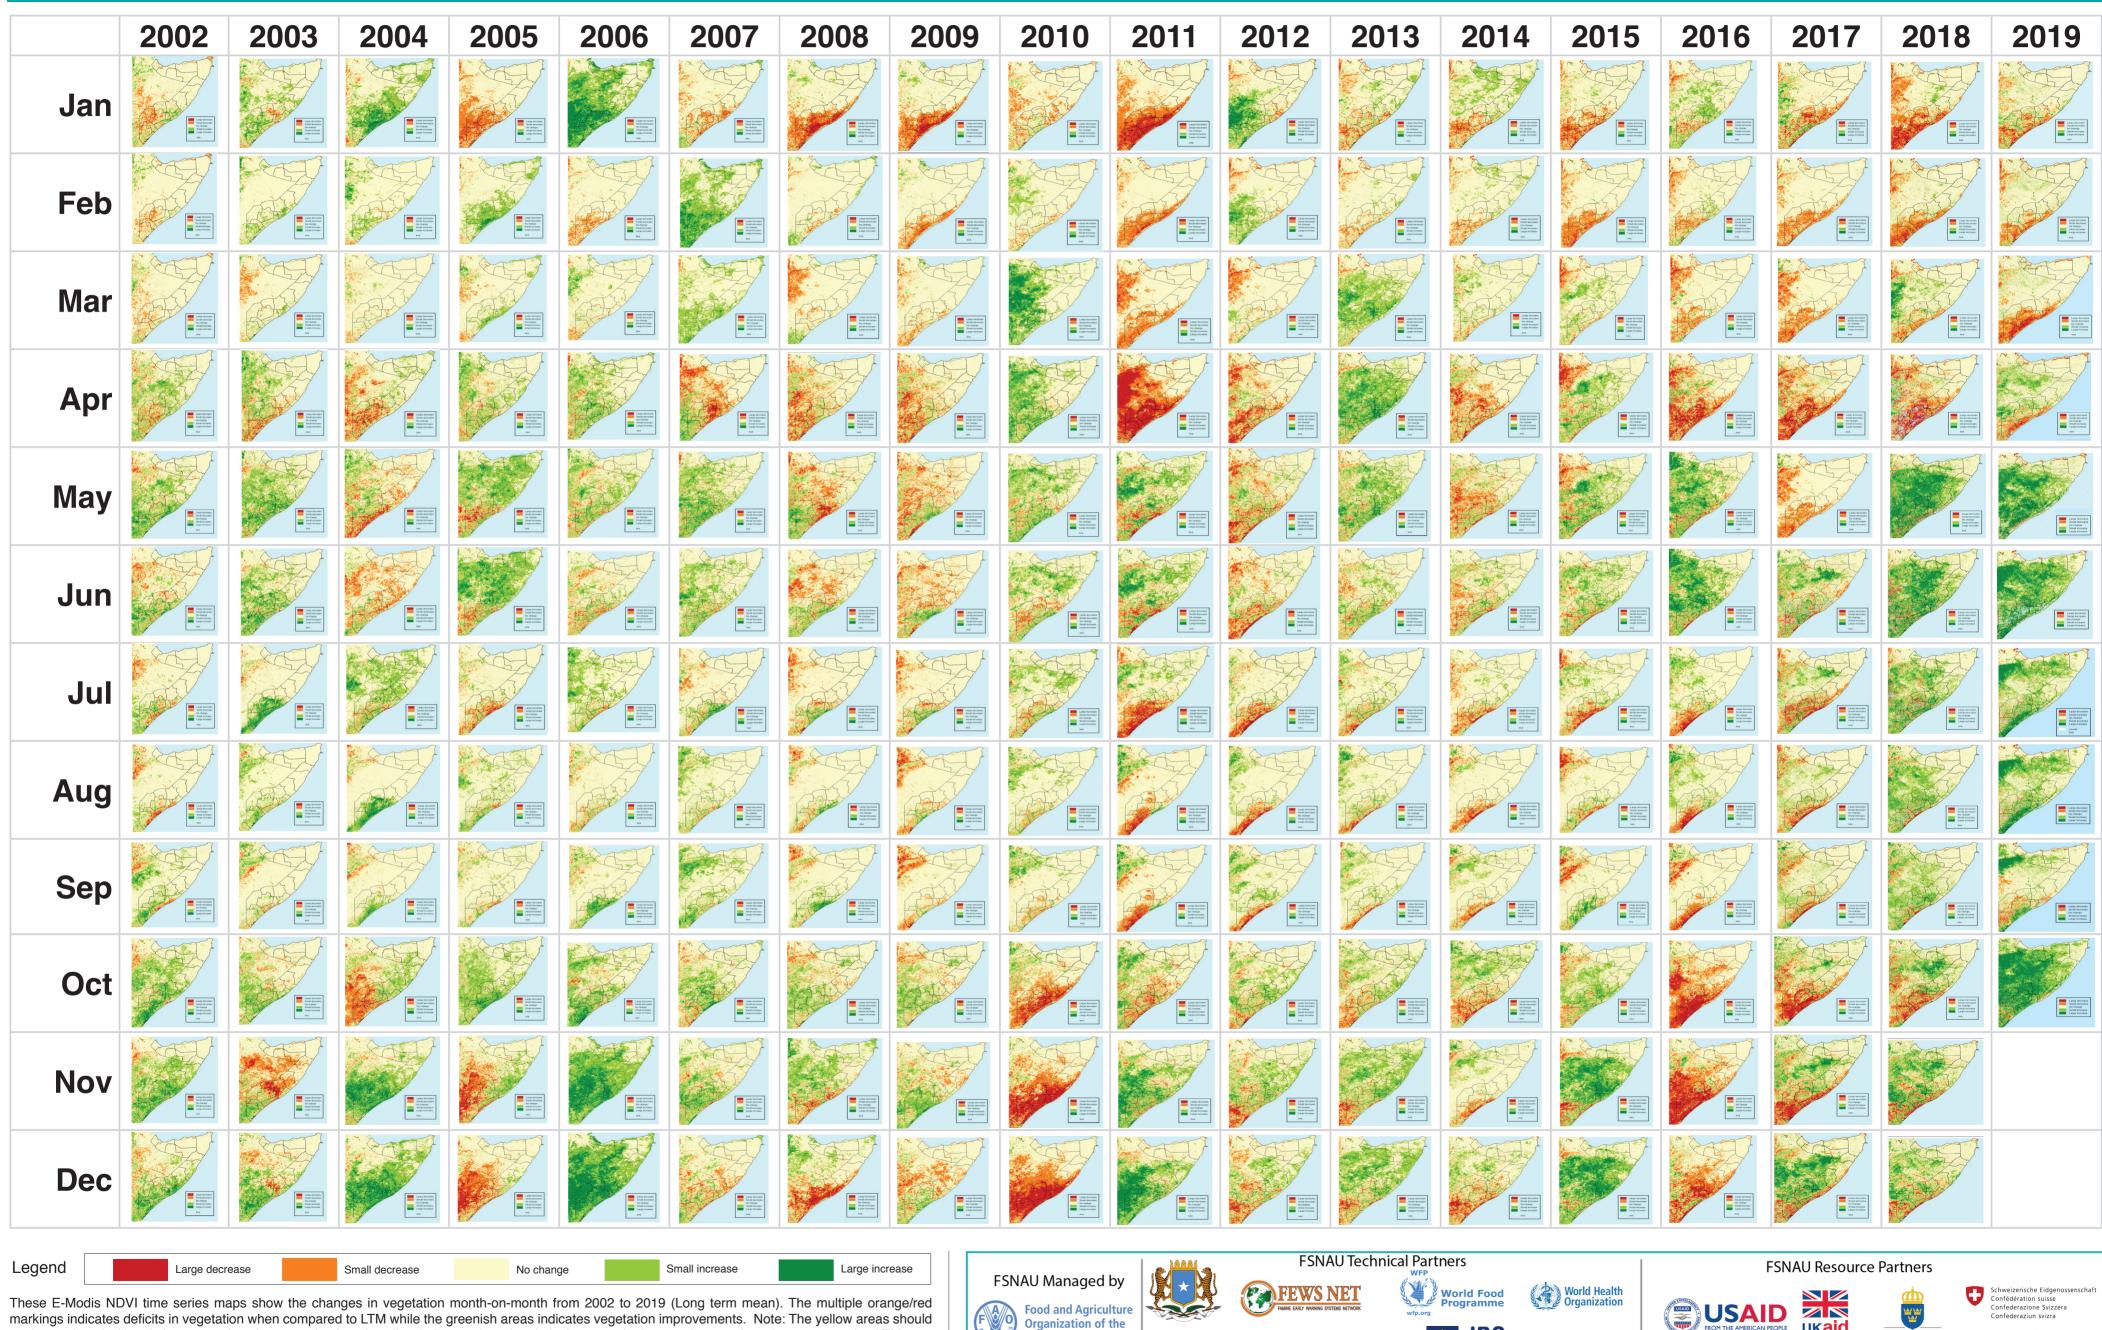

## Somalia Vegetation Conditions (NDVI), Jan 2002-Oct 2019: Deviation from Long Term Average (LTA)

| Legend |  | Large decrease | Small decrease | No change | Small increase | Large increase | FSNA    |
|--------|--|----------------|----------------|-----------|----------------|----------------|---------|
|        |  |                |                |           |                |                | 1 511/1 |

markings indicates deficits in vegetation when compared to LTM while the greenish areas indicates vegetation improvements. Note: The yellow areas should not be confused with existing vegetation. Areas predominantly yellow indicates there is relatively no much change of vegetation when compared to LTM.