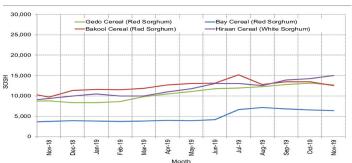

**Local cereal** (white maize, red sorghum and white sorghum) prices either remained relatively stable or exhibited mild (≤5%) monthly increases in November 2019 in most parts of the country. The mild increases reflect dwindling supply from the poor 2019 *Gu* season cereal harvest and limited carryover stock from previous seasons. Compared to the five-year average, November 2019 local cereal prices are higher (5-19%) in all regions across the country.

**Local cereal (red and white sorghum)** prices mostly remained high but stable in November 2019 owing to the poor 2019 *Gu* season local cereal production and reduced supply from adjacent regions. Cereal prices exhibited moderate increases (11-28%) in comparison to the five-year average.