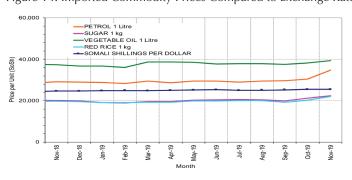

Figure 8: Imported Commodity Prices Compared to Exchange Rate 40,000 30,000 Price per Unit (SoSh) 20,000 -PETROL 1 Litre
-SUGAR 1 kg
-VEGETABLE OIL 1 Litre
-RED RICE 1 kg
-SOMALI SHILLINGS PER DOLLAR 10,000 May-19 Nov-18

Prices of imported food (rice, sugar, vegetable oil, wheat flour) mostly exhibited relative
Stability or mild monthly changes ( $\leq \pm 11\%$ ) in local currency terms in November 2019 in most Southern regions of Somalia compared to last month and the five-year averages. In the northern parts of the country, the prices of most food imports remained relatively stable or changed mildly (1-3%) in November 2019 but exhibited mild to moderate increases (4-14%) compared to the five-year average.

#### **Exchange rate:**

SoSh-using areas: The exchange rates between SoSh and the United States Dollar (USD) remained relatively stable in most regions of the country in November 2019. Compared to The five-year average, SoSh exhibited a moderate to significant depreciation (9-30%) in all Regions of the country with the highest depreciation reported in the northeast mainly due to the extended impact of injection of newly printed local currency over the past two years.