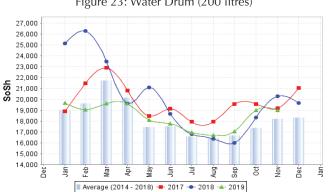

Figure 13:Trends in Wage Rates and Relative Purchasing Power

Figure 15: Goat Local Quality

Figure 17: Water Drum (200 litres)

30,000

27,500

20,000

17,500

15,000

Figure 19: Trends in Wage Rates and Relative Purchasing Power

Figure 21: Goat Local Quality

Figure 23: Water Drum (200 litres)