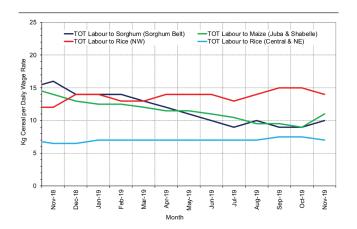

**Labor (unskilled) wages** increased mildly (1%) in the Sorghum Belt (Gedo, Bay, Bakool and Hiran regions) and moderately (21%) in Middle and Lower Shabelle and (23%) in Juba regions due to improved agriculture labor opportunities. However, wage rates exhibited mild changes (≤9%) in Central and Northern regions in November 2019. Compared to the five year average, labor wages mildly declined (-2%) in the Sorghum Belt regions but were moderately higher (6-34%) across all the other regions.

**Terms of Trade (ToT)** between daily labor wage and cereals either remained relatively stable or changed mildly (by  $\pm$ 1-2kgs/daily wage) in most regions of the country in November 2019. Similarly, the labor wage to cereals ToT remained relatively stable or decreased mildly in most regions compared to the five-year average (2014-2018), with the exception of central and northwest regions where ToT increased (by 1-3kgs/daily) owing to labor wage rates that are currently higher. The ToT between local quality goat and cereals exhibited stability or mild monthly changes ( $\pm \pm 9\%$ ) in most regions of the country. Five-year average comparisons indicate lower ToT between goat and cereals in the southern regions of Somalia due to higher cereal prices in November 2019; and higher TOTs in central and northern regions due to currently higher livestock prices attributed to limited sellable animals, improved body condition.

Figure 2: Terms of Trade Between Wage Rates and Selected Cereals

Figure 4: Monthly Trends in Consumer Price Index (CPI, April 2007=100)

Figure 3: Monthly Exchange Rate for Selected Regions (SoSh and SISh to USD)