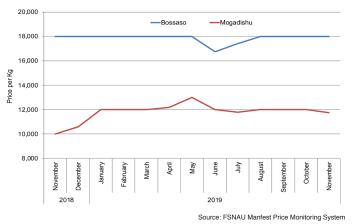

#### National Trends: CPI, Exchange Rates, Cereal Prices and Relative Purchasing Power

Table 1: ToT betwen Daily Labour Wage Rate and Cereals by Figure 1: Wheat Prices: Mogadishu and Bossaso Markets Region August and November 2019