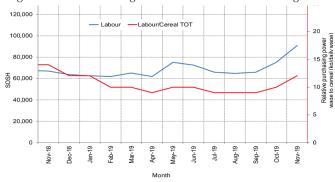

|                         |                                    |                               |                                         |                                        |
| Consumer Price Index                                    | -                                | 210                    | 254                    | 256                     | -                                  | 1%                            | 22%                                     | _                                      |



Figure 20: Imported Commodity Prices Compared to Exchange Rate



Figure 22: Exchange Rate 26,500 26.000 25,500 24,500 24,000 23,500 23,000 22,000 21,500 21,000 20,500 20,000 Average (2014 - 2018) - 2017 - 2018 - 2019

Figure 19: Trends in Wage Rates and Relative Purchasing Power



Figure 21: Goat Local Quality



Figure 23: Water Drum (200 litres)



### Regional analysis: Banadir Region

| Indicator                               | 5-Year<br>Average<br>(2014-2018) | Nov-18    | Oct-19    | Nov-19<br>Nominal Price | Nov-19 Real<br>(Deflated)<br>Price | % Change<br>Previous Month | % Change<br>Same Month<br>Previous Year | % Change<br>5-year avrg<br>(2014-2018) |
|-----------------------------------------|----------------------------------|-----------|-----------|-------------------------|------------------------------------|----------------------------|-----------------------------------------|----------------------------------------|
| Imported Commodities Prices             |                                  |           |           |                         |