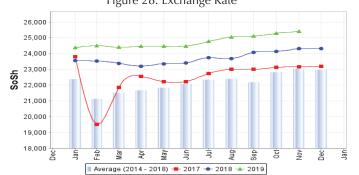

# Regional analysis: Northeast Regions

| Indicator                               | 5-Year Average<br>(2014-2018) | Nov-18     | Oct-19     | Nov-19<br>Nominal<br>Price | Nov-19 Real<br>(Deflated)<br>Price | % Change<br>Previous<br>Month | % Change<br>Same Month<br>Previous Year | % Change<br>5-year avrg<br>(2014-2018) |
|-----------------------------------------|-------------------------------|------------|------------|----------------------------|------------------------------------|-------------------------------|-----------------------------------------|----------------------------------------|
| mported Commodities Prices              |                               |            |            |                            |                                    |                               |                                         |                                        |
| Diesel 1 litre                          | 21,415                        | 27,179     | 26,036     | 26,414                     | 8,829                              | 1%                            | -3%                                     | 23%                                    |
| mported Red Rice 1kg                    | 17,497                        | 20,357     | 19,464     | 19,786                     | 6,589                              | 2%                            | -3%                                     | 13%                                    |
| Petrol 1 litre                          | 23,951                        | 30,900     | 29,711     | 29,857                     | 9,993                              | 0%                            | -3%                                     | 25%                                    |
| Sugar                                   | 20,459                        | 21,929     | 21,446     | 21,250                     | 7,084                              | -1%                           | -3%                                     | 4%                                     |
| /egetable Oil 1 litre                   | 34,728                        | 37,286     | 35,857     | 35,964                     | 12,058                             | 0%                            | -4%                                     | 4%                                     |
| Nheat Flour 1kg                         | 16,711                        | 18,821     | 18,750     | 18,982                     | 6,317                              | 1%                            | 1%                                      | 14%                                    |
| Nheat Grain 1kg                         | 31,412                        | 34,800     | 31,200     | 31,100                     | 10,413                             | 0%                            | -11%                                    | -1%                                    |
| Cereal Prices                           |                               |            |            |                            |                                    |                               |                                         |                                        |
| Red Sorghum 1kg                         | 25,075                        | 26,500     | 30,125     | 30,500                     | 10,211                             | 1%                            | 15%                                     | 22%                                    |
| White Maize 1kg                         | 23,450                        | 22,250     | 27,500     | 25,500                     | 8,520                              | -7%                           | 15%                                     | 9%                                     |
| Livestock & Livestock Product Prices    |                               |            |            |                            |                                    |                               |                                         |                                        |
| Camel Local Quality (Head)              | 15,072,834                    | 16,490,000 | 18,328,000 | 19,082,250                 | 6,450,699                          | 4%                            | 16%                                     | 27%                                    |
| Cattle Local Quality (Head)             | 10,350,000                    | 15,000,000 | 12,500,000 | 12,750,000                 | 4,310,067                          | 2%                            | -15%                                    | 23%                                    |
| Fresh Camel Milk 1 litre                | 46,617                        | 56,514     | 43,806     | 43,556                     | 14,624                             | -1%                           | -23%                                    | -7%                                    |
| Goat Export Quality (Head)              | 1,444,000                     | 1,677,500  | 1,550,000  | 1,562,500                  | 528,107                            | 1%                            | -7%                                     | 8%                                     |
| Goat Local Quality (Head)               | 1,353,999                     | 1,650,714  | 1,660,357  | 1,684,107                  | 569,216                            | 1%                            | 2%                                      | 24%                                    |
| Other Essential Items                   |                               |            |            |                            |                                    |                               |                                         |                                        |
| Charcoal 50kg                           | 375,000                       | 396,429    | 475,821    | 483,571                    | 163,372                            | 2%                            | 22%                                     | 29%                                    |
| Cowpeas 1 kg                            | 49,140                        | 61,229     | 63,458     | 64,542                     | 21,719                             | 2%                            | 5%                                      | 31%                                    |
| Jnskilled Labor Wage Rate               | 141,178                       | 150,714    | 161,964    | 166,607                    | 56,222                             | 3%                            | 11%                                     | 18%                                    |
| Firewood Bundle                         | 43,683                        | 62,321     | 62,321     | 61,607                     | 20,726                             | -1%                           | -1%                                     | 41%                                    |
| ocal Sesame Oil 1 litre                 | 106,570                       | 123,600    | 131,750    | 134,850                    | 45,486                             | 2%                            | 9%                                      | 27%                                    |
| Exchange Rate (Somali Shilling per USD) | 24,901                        | 31,464     | 32,286     | 32,286                     | 10,814                             | 0%                            | 3%                                      | 30%                                    |
| Terms of Trade                          |                               |            |            |                            |                                    |                               |                                         |                                        |
| _abour Wage (Daily)/ Cereal (Rice(Kg)   | 8                             | 7          | 8          | 8                          | -                                  | 0%                            | 14%                                     | 0%                                     |
| ocal Goat (Head)/ Cereal (Rice(Kg)      | 77                            | 81         | 85         | 85                         | -                                  | 0%                            | 5%                                      | 10%                                    |
| Cost of the Minimum Basket (CMB)        | 5,006,482                     | 5,762,522  | 5,707,281  | 5,741,828                  | -                                  | 1%                            | 0%                                      | 15%                                    |
| Price Indices                           |                               |            |            |                            |                                    |                               |                                         |                                        |
|                                         |                               |            |            |                            |                                    |                               |                                         |                                        |

Figure 38: Imported Commodity Prices Compared to Exchange Rate

Figure 40: Exchange Rate

Figure 37: Trends in Wage Rates and Relative Purchasing Power

Figure 39: Goat Local Quality

Figure 41: Water Drum (200 litres)