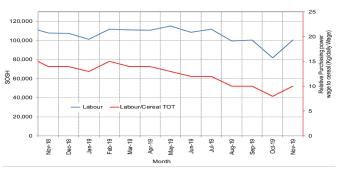

**Labor (unskilled) wages** increased mildly (1%) in the Sorghum Belt (Gedo, Bay, Bakool and Hiran regions) and moderately (21%) in Middle and Lower Shabelle and (23%) in Juba regions due to improved agriculture labor opportunities. However, wage rates exhibited mild changes (≤9%) in Central and Northern regions in November 2019. Compared to the five year average, labor wages mildly declined (-2%) in the Sorghum Belt regions but were moderately higher (6-34%) across all the other regions.

**Terms of Trade (ToT)** between daily labor wage and cereals either remained relatively stable or changed mildly (by  $\pm$ 1-2kgs/daily wage) in most regions of the country in November 2019. Similarly, the labor wage to cereals ToT remained relatively stable or decreased mildly in most regions compared to the five-year average (2014-2018), with the exception of central and northwest regions where ToT increased (by 1-3kgs/daily) owing to labor wage rates that are currently higher. The ToT between local quality goat and cereals exhibited stability or mild monthly changes ( $\pm \pm 9\%$ ) in most regions of the country. Five-year average comparisons indicate lower ToT between goat and cereals in the southern regions of Somalia due to higher cereal prices in November 2019; and higher TOTs in central and northern regions due to currently higher livestock prices attributed to limited sellable animals, improved body condition.