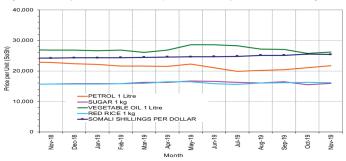

Figure 8: Imported Commodity Prices Compared to Exchange Rate 40,000 30,000 Price per Unit (SoSh) 20,000 -PETROL 1 Litre
-SUGAR 1 kg
-VEGETABLE OIL 1 Litre
-RED RICE 1 kg
-SOMALI SHILLINGS PER DOLLAR 10,000 May-19 Nov-18