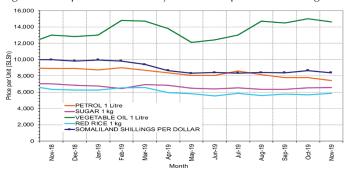

Figure 8: Imported Commodity Prices Compared to Exchange Rate 40,000 30,000 Price per Unit (SoSh) 20,000 -PETROL 1 Litre
-SUGAR 1 kg
-VEGETABLE OIL 1 Litre
-RED RICE 1 kg
-SOMALI SHILLINGS PER DOLLAR 10,000 May-19 Nov-18