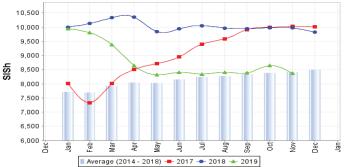

Figure 2: Terms of Trade Between Wage Rates and Selected Cereals

Figure 4: Monthly Trends in Consumer Price Index (CPI, April 2007=100)

Figure 3: Monthly Exchange Rate for Selected Regions (SoSh and SISh to USD)