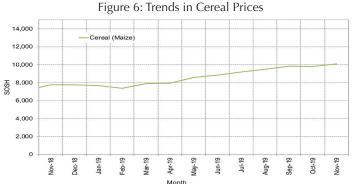

Figure 12: Trends in Cereal Prices

Figure 14: Imported Commodity Prices Compared to Exchange Rate

Figure 16: Exchange Rate

26,500
25,500
24,500
24,000
23,500
22,500
22,500
22,500
22,500
22,500
22,500
22,500
22,500
22,500
23,000
20,500
20,500
20,000
20,500
20,000
20,500
20,000
20,500
20,000
20,500
20,000
20,500
20,000
20,500
20,000
20,500
20,000
20,500
20,000
20,500
20,000
20,500
20,000
20,500
20,000
20,500
20,000
20,500
20,000
20,500
20,000
20,500
20,000
20,500
20,000
20,500
20,000
20,500
20,000
20,500
20,000
20,500
20,000
20,500
20,000
20,500
20,000
20,500
20,000
20,500
20,000
20,500
20,000
20,500
20,000
20,500
20,000
20,500
20,000
20,500
20,000
20,500
20,000
20,500
20,000
20,500
20,000
20,500
20,000
20,500
20,000
20,500
20,000
20,500
20,000
20,500
20,000
20,500
20,000
20,500
20,000
20,500
20,000
20,500
20,000
20,500
20,000
20,500
20,000
20,500
20,000
20,500
20,000
20,500
20,000
20,500
20,000
20,500
20,000
20,500
20,000
20,500
20,000
20,500
20,000
20,500
20,000
20,500
20,000
20,500
20,000
20,500
20,000
20,500
20,000
20,500
20,000
20,500
20,000
20,500
20,000
20,500
20,000
20,500
20,000
20,500
20,000
20,500
20,000
20,500
20,000
20,500
20,000
20,500
20,000
20,500
20,000
20,500
20,000
20,500
20,000
20,500
20,000
20,500
20,000
20,500
20,000
20,500
20,000
20,500
20,000
20,500
20,000
20,500
20,000
20,500
20,000
20,500
20,000
20,000
20,000
20,000
20,000
20,000
20,000
20,000
20,000
20,000
20,000
20,000
20,000
20,000
20,000
20,000
20,000
20,000
20,000
20,000
20,000
20,000
20,000
20,000
20,000
20,000
20,000
20,000
20,000
20,000
20,000
20,000
20,000
20,000
20,000
20,000
20,000
20,000
20,000
20,000
20,000
20,000
20,000
20,000
20,000
20,000
20,000
20,000
20,000
20,000
20,000
20,000
20,000
20,000
20,000
20,000
20,000
20,000
20,000
20,000
20,000
20,000
20,000
20,000
20,000
20,000
20,000
20,000
20,000
20,000
20,000
20,000
20,000
20,000
20,000
20,000
20,000
20,000
20,000
20,000
20,000
20,000
20,000
20,000
20,000
20,000
20,000
20,000
20,000
20,000
20,000
20,000
20,000
20,000
20,000
20,000
20,000
20,000
20,000
20,000
20,000
20,000
20,000
20,000
20,000
20,000
20,000
20,000
20,000
20,000
20,000
20,000
20,000
20,000
20,000
20,0