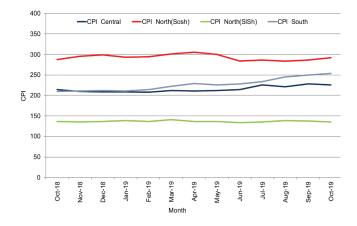

#### Inflation:

SoSh (Somali Shilling)-using areas: Monthly changes of the Consumer Price Index (CPI) remained relatively stable or changed mildly (1-2%) in November 2019. Compared to the five-year average (2014-2018), CPI increased moderately (10%) in southern Somalia and (15%) in the northeast attributable to higher prices of commodities this year, especially cereals, in the Minimum Expenditure Basket (MEB).

SISh (Somaliland Shilling)-using areas: CPI declined (4%) in November 2019 but increased by 5 percent compared to the five-year average for 2014-2018.

Figure 2: Terms of Trade Between Wage Rates and Selected Cereals

Figure 4: Monthly Trends in Consumer Price Index (CPI, April 2007=100)

Figure 3: Monthly Exchange Rate for Selected Regions (SoSh and SISh to USD)