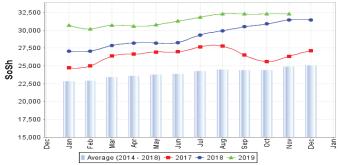

Figure 12: Trends in Cereal Prices

Figure 14: Imported Commodity Prices Compared to Exchange Rate

Figure 16: Exchange Rate

26,500
25,500
24,500
24,000
23,500
22,500
22,500
22,500
22,500
22,500
22,500
22,500
22,500
22,500
23,000
20,500
20,500
20,000
20,500
20,000
20,500
20,000
20,500
20,000
20,500
20,000
20,500
20,000
20,500
20,000
20,500
20,000
20,500
20,000
20,500
20,000
20,500
20,000
20,500
20,000
20,500
20,000
20,500
20,000
20,500
20,000
20,500
20,000
20,500
20,000
20,500
20,000
20,500
20,000
20,500
20,000
20,500
20,000
20,500
20,000
20,500
20,000
20,500
20,000
20,500
20,000
20,500
20,000
20,500
20,000
20,500
20,000
20,500
20,000
20,500
20,000
20,500
20,000
20,500
20,000
20,500
20,000
20,500
20,000
20,500
20,000
20,500
20,000
20,500
20,000
20,500
20,000
20,500
20,000
20,500
20,000
20,500
20,000
20,500
20,000
20,500
20,000
20,500
20,000
20,500
20,000
20,500
20,000
20,500
20,000
20,500
20,000
20,500
20,000
20,500
20,000
20,500
20,000
20,500
20,000
20,500
20,000
20,500
20,000
20,500
20,000
20,500
20,000
20,500
20,000
20,500
20,000
20,500
20,000
20,500
20,000
20,500
20,000
20,500
20,000
20,500
20,000
20,500
20,000
20,500
20,000
20,500
20,000
20,500
20,000
20,500
20,000
20,500
20,000
20,500
20,000
20,500
20,000
20,500
20,000
20,500
20,000
20,500
20,000
20,500
20,000
20,500
20,000
20,500
20,000
20,500
20,000
20,500
20,000
20,000
20,000
20,000
20,000
20,000
20,000
20,000
20,000
20,000
20,000
20,000
20,000
20,000
20,000
20,000
20,000
20,000
20,000
20,000
20,000
20,000
20,000
20,000
20,000
20,000
20,000
20,000
20,000
20,000
20,000
20,000
20,000
20,000
20,000
20,000
20,000
20,000
20,000
20,000
20,000
20,000
20,000
20,000
20,000
20,000
20,000
20,000
20,000
20,000
20,000
20,000
20,000
20,000
20,000
20,000
20,000
20,000
20,000
20,000
20,000
20,000
20,000
20,000
20,000
20,000
20,000
20,000
20,000
20,000
20,000
20,000
20,000
20,000
20,000
20,000
20,000
20,000
20,000
20,000
20,000
20,000
20,000
20,000
20,000
20,000
20,000
20,000
20,000
20,000
20,000
20,000
20,000
20,000
20,000
20,000
20,000
20,000
20,000
20,000
20,000
20,000
20,000
20,000
20,000
20,000
20,000
20,000
20,000
20,000
20,000
20,000
20,000
20,000
20,000
20,0

Average (2014 - 2018) - 2017 - 2018 - 2019