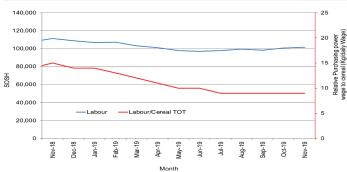

Figure 7: Trends in Wage Rates and Relative Purchasing Power

**Labor (unskilled) wages** increased mildly (1%) in the Sorghum Belt (Gedo, Bay, Bakool and Hiran regions) and moderately (21%) in Middle and Lower Shabelle and (23%) in Juba regions due to improved agriculture labor opportunities. However, wage rates exhibited mild changes (≤9%) in Central and Northern regions in November 2019. Compared to the five year average, labor wages mildly declined (-2%) in the Sorghum Belt regions but were moderately higher (6-34%) across all the other regions.

**Terms of Trade (ToT)** between daily labor wage and cereals either remained relatively stable or changed mildly (by  $\pm$ 1-2kgs/daily wage) in most regions of the country in November 2019. Similarly, the labor wage to cereals ToT remained relatively stable or decreased mildly in most regions compared to the five-year average (2014-2018), with the exception of central and northwest regions where ToT increased (by 1-3kgs/daily) owing to labor wage rates that are currently higher. The ToT between local quality goat and cereals exhibited stability or mild monthly changes ( $\pm \pm 9\%$ ) in most regions of the country. Five-year average comparisons indicate lower ToT between goat and cereals in the southern regions of Somalia due to higher cereal prices in November 2019; and higher TOTs in central and northern regions due to currently higher livestock prices attributed to limited sellable animals, improved body condition.