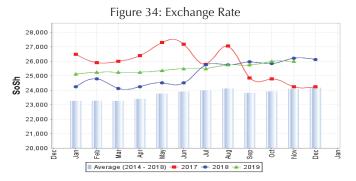

### Regional analysis: Shabelle Regions

| Indicator                                               | 5-Year<br>Average<br>(2014-2018) | Nov-18                 | Oct-19                 | Nov-19<br>Nominal Price | Nov-19 Real<br>(Deflated)<br>Price | % Change<br>Previous<br>Month | % Change<br>Same Month<br>Previous Year | % Change<br>5-year avrg<br>(2014-2018) |
|---------------------------------------------------------|----------------------------------|------------------------|------------------------|-------------------------|------------------------------------|-------------------------------|-----------------------------------------|----------------------------------------|
| Imported Commodities Prices                             |                                  |                        |                        |                         |                                    |                               |                                         |                                        |
| Diesel 1 litre                                          | 21,099                           | 20,958                 | 20,500                 | 21,208                  | 8,192                              | 3%                            | 1%                                      | 1%                                     |
| Imported Red Rice 1kg                                   | 16,174                           | 15,708                 | 16,292                 | 16,083                  | 6,188                              | -1%                           | 2%                                      | -1%                                    |
| Petrol 1 litre                                          | 24,204                           | 22,750                 | 21,042                 | 21,708                  | 8,387                              | 3%                            | -5%                                     | -10%                                   |
| Sugar                                                   | 17,846                           | 15,667                 | 15,458                 | 15,958                  | 6,139                              | 3%                            | 2%                                      | -11%                                   |
| Vegetable Oil 1 litre                                   | 28,258                           | 26,792                 | 25,750                 | 26,208                  | 10,147                             | 2%                            | -2%                                     | -7%                                    |
| Wheat Flour 1kg                                         | 16,290                           | 15,292                 | 15,167                 | 15,792                  | 6,074                              | 4%                            | 3%                                      | -3%                                    |
| Wheat Grain 1kg                                         | 17,200                           | 14,500                 | 16,500                 | 16,000                  | 6,156                              | -3%                           | 10%                                     | -7%                                    |
| Cereal Prices                                           |                                  |                        |                        |                         |                                    |                               |                                         |                                        |
| Red Sorghum 1kg                                         | 9,833                            | 8,129                  | 10,093                 | 10,142                  | 3,865                              | 0%                            | 25%                                     | 3%                                     |
| White Maize 1kg                                         | 6,675                            | 4,862                  | 7,160                  | 7,527                   | 2,843                              | 5%                            | 55%                                     | 13%                                    |
| Livestock & Livestock Product Prices                    | 10017710                         | 40.000.075             | 17.010.750             | 10.010.500              | 7 000 000                          | 00/                           | 200/                                    | 400/                                   |
| Camel Local Quality (Head)                              | 16,947,748                       | 16,096,875             | 17,918,750             | 19,612,500              | 7,668,026                          | 9%                            | 22%                                     | 16%                                    |
| Cattle Local Quality (Head)                             | 4,864,875                        | 3,989,375              | 5,550,000              | 5,545,000               | 2,167,893                          | 0%                            | 39%                                     | 14%                                    |
| Fresh Camel Milk 1 litre                                | 20,804                           | 23,167                 | 22,667                 | 19,958                  | 7,703                              | -12%<br>-7%                   | -14%                                    | -4%                                    |
| Goat Export Quality (Head)<br>Goat Local Quality (Head) | 1,709,041<br>1,304,791           | 1,873,125<br>1,424,583 | 2,315,000<br>1,465,417 | 2,148,125<br>1,570,417  | 839,777<br>613,904                 | -7%<br>7%                     | 15%<br>10%                              | 26%<br>20%                             |
| Other Essential Items                                   | 1,304,791                        | 1,424,363              | 1,405,417              | 1,570,417               | 013,904                            | 1 /0                          | 10 /6                                   | 20 /6                                  |
| Charcoal 50kg                                           | 143,305                          | 157.403                | 196,250                | 205,972                 | 80,431                             | 5%                            | 31%                                     | 44%                                    |
| Cowpeas 1 kg                                            | 25,707                           | 15,528                 | 27,889                 | 29,917                  | 11,597                             | 7%                            | 93%                                     | 16%                                    |
| Unskilled Labor Wage Rate                               | 76,570                           | 67,083                 | 75,000                 | 90,833                  | 35,414                             | 21%                           | 35%                                     | 19%                                    |
| Firewood Bundle                                         | 6,891                            | 6,792                  | 7,250                  | 9,000                   | 3,419                              | 24%                           | 33%                                     | 31%                                    |
| Local Sesame Oil 1 litre                                | 57,761                           | 62,708                 | 65,292                 | 66,792                  | 26,014                             | 2%                            | 7%                                      | 16%                                    |
| Exchange Rate (Somali Shilling per USD)                 | 23,036                           | 24,167                 | 25,475                 | 25,402                  | 9,832                              | 0%                            | 5%                                      | 10%                                    |
| Terms of Trade                                          | 20,000                           | 2.,.07                 | 23,.70                 | 20, .02                 | 3,302                              | 5,0                           | 5,0                                     | . 5 , 5                                |
| Labour Wage (Daily)/ Cereal (Maize(Kg)                  | 11                               | 14                     | 10                     | 12                      | -                                  | 20%                           | -14%                                    | 9%                                     |
| Local Goat (Head)/ Cereal (Maize(Kg)                    | 203                              | 293                    | 205                    | 209                     | -                                  | 2%                            | -29%                                    | 3%                                     |
| Cost of the Minimum Basket (CMB)                        | 2,443,705                        | 2,259,083              | 2,466,185              | 2,540,841               | -                                  | 3%                            | 12%                                     | 4%                                     |
| Price Indices                                           |                                  |                        |                        |                         |                                    |                               |                                         |                                        |
| Consumer Price Index                                    | -                                | 210                    | 254                    | 256                     | -                                  | 1%                            | 22%                                     | _                                      |

Figure 20: Imported Commodity Prices Compared to Exchange Rate

Figure 22: Exchange Rate 26,500 26.000 25,500 24,500 24,000 23,500 23,000 22,000 21,500 21,000 20,500 20,000 Average (2014 - 2018) - 2017 - 2018 - 2019