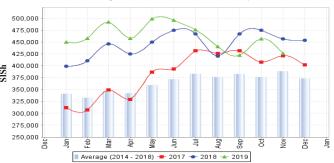

SISh (Somaliland Shilling)-using areas: CPI declined (4%) in November 2019 but increased by 5 percent compared to the five-year average for 2014-2018.

SISh-using areas: local currency in Somaliland Shilling using areas exhibited mild appreciation (1-3%) against USD in November 2019 compared to the previous month and the five-year average attributable to continued measures instituted by the Somalialdn government to control and stabilize the exchange rate Somaliland Shilling against the United States Dollar.

Average (2014 - 2018) - 2017 - 2018 - 2019