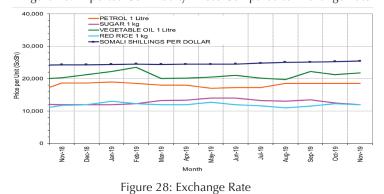

#### **Exchange rate:**

SoSh-using areas: The exchange rates between SoSh and the United States Dollar (USD) remained relatively stable in most regions of the country in November 2019. Compared to The five-year average, SoSh exhibited a moderate to significant depreciation (9-30%) in all Regions of the country with the highest depreciation reported in the northeast mainly due to the extended impact of injection of newly printed local currency over the past two years.

SISh-using areas: local currency in Somaliland Shilling using areas exhibited mild appreciation (1-3%) against USD in November 2019 compared to the previous month and the five-year average attributable to continued measures instituted by the Somalialdn government to control and stabilize the exchange rate Somaliland Shilling against the United States Dollar.

Figure 8: Imported Commodity Prices Compared to Exchange Rate 40,000 30,000 Price per Unit (SoSh) 20,000 -PETROL 1 Litre
-SUGAR 1 kg
-VEGETABLE OIL 1 Litre
-RED RICE 1 kg
-SOMALI SHILLINGS PER DOLLAR 10,000 May-19 Nov-18