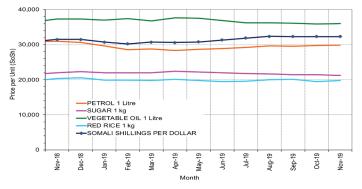

Figure 8: Imported Commodity Prices Compared to Exchange Rate 40,000 30,000 Price per Unit (SoSh) 20,000 -PETROL 1 Litre
-SUGAR 1 kg
-VEGETABLE OIL 1 Litre
-RED RICE 1 kg
-SOMALI SHILLINGS PER DOLLAR 10,000 May-19 Nov-18