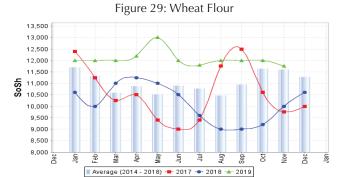

#### Regional analysis: Sorghum Belt Regions (Bay, Bakool, Gedo and Hiran)

| Indicator                                 | 5-Year<br>Average<br>(2014-2018) | Nov-18     | Oct-19     | Nov-19<br>Nominal<br>Price | Nov-19 Real<br>(Deflated)<br>Price | % Change<br>Previous<br>Month | % Change<br>Same Month<br>Previous Year | % Change<br>5-year avrg<br>(2014-2018) |
|-------------------------------------------|----------------------------------|------------|------------|----------------------------|------------------------------------|-------------------------------|-----------------------------------------|----------------------------------------|
| Imported Commodities Prices               |                                  |            |            |                            |                                    |                               |                                         |                                        |
| Diesel 1 litre                            | 27,098                           | 26,771     | 27,458     | 31,271                     | 12,126                             | 14%                           | 17%                                     | 15%                                    |
| Imported Red Rice 1kg                     | 19,063                           | 19,813     | 20,188     | 22,042                     | 8,518                              | 9%                            | 11%                                     | 16%                                    |
| Petrol 1 litre                            | 29,199                           | 29,083     | 30,500     | 34,688                     | 13,462                             | 14%                           | 19%                                     | 19%                                    |
| Sugar                                     | 20,623                           | 20,042     | 21,208     | 22,375                     | 8,648                              | 6%                            | 12%                                     | 8%                                     |
| Vegetable Oil 1 litre                     | 37,407                           | 37,333     | 38,208     | 39,375                     | 15,295                             | 3%                            | 5%                                      | 5%                                     |
| Wheat Flour 1kg                           | 18,359                           | 18,625     | 20,083     | 21,417                     | 8,274                              | 7%                            | 15%                                     | 17%                                    |
| Wheat Grain 1kg                           | 19,720                           | 18,813     | 21,875     | 23,600                     | 9,127                              | 8%                            | 25%                                     | 20%                                    |
| Cereal Prices                             |                                  |            |            |                            |                                    |                               |                                         |                                        |
| Red Sorghum 1kg                           | 9,223                            | 7,384      | 11,338     | 10,950                     | 4,181                              | -3%                           | 48%                                     | 19%                                    |
| White Maize 1kg                           | 10,111                           | 8,586      | 11,514     | 11,414                     | 4,363                              | -1%                           | 33%                                     | 13%                                    |
| Livestock & Livestock Product Prices      |                                  |            |            |                            |                                    |                               |                                         |                                        |
| Camel Local Quality (Head)                | 11,829,653                       | 11,351,750 | 12,591,500 | 12,883,500                 | 5,037,111                          | 2%                            | 13%                                     | 9%                                     |
| Cattle Local Quality (Head)               | 3,294,160                        | 2,982,813  | 3,099,444  | 3,216,389                  | 1,257,449                          | 4%                            | 8%                                      | -2%                                    |
| Fresh Camel Milk 1 litre                  | 21,690                           | 26,417     | 22,604     | 19,104                     | 7,369                              | -15%                          | -28%                                    | -12%                                   |
| Goat Export Quality (Head)                | 1,502,636                        | 1,526,364  | 1,623,636  | 1,655,250                  | 647,072                            | 2%                            | 8%                                      | 10%                                    |
| Goat Local Quality (Head)                 | 876,921                          | 920,000    | 916,667    | 941,042                    | 367,830                            | 3%                            | 2%                                      | 7%                                     |
| Other Essential Items                     |                                  |            |            |                            |                                    |                               |                                         |                                        |
| Charcoal 50kg                             | 168,136                          | 189,318    | 198,182    | 210,000                    | 82,006                             | 6%                            | 11%                                     | 25%                                    |
| Cowpeas 1 kg                              | 28,358                           | 23,646     | 33,406     | 34,385                     | 13,344                             | 3%                            | 45%                                     | 21%                                    |
| Unskilled Labor Wage Rate                 | 103,837                          | 111,354    | 100,417    | 101,604                    | 39,625                             | 1%                            | -9%                                     | -2%                                    |
| Firewood Bundle                           | 6,202                            | 5,646      | 6,042      | 6,333                      | 2,376                              | 5%                            | 12%                                     | 2%                                     |
| Local Sesame Oil 1 litre                  | 80,639                           | 82,639     | 100,825    | 100,900                    | 39,350                             | 0%                            | 22%                                     | 25%                                    |
| Exchange Rate (Somali Shilling per USD)   | 23,163                           | 24,628     | 25,438     | 25,440                     | 9,847                              | 0%                            | 3%                                      | 10%                                    |
| Terms of Trade                            |                                  |            |            |                            |                                    |                               |                                         |                                        |
| Labour Wage (Daily)/ Cereal (Sorghum (Kg) | 11                               | 15         | 9          | 9                          | -                                  | 0%                            | -40%                                    | -18%                                   |
| Local Goat (Head)/ Cereal (Sorghum (Kg)   | 98                               | 125        | 81         | 86                         | -                                  | 6%                            | -31%                                    | -12%                                   |
| Cost of the Minimum Basket (CMB)          | 2,434,125                        | 2,140,930  | 2,760,278  | 2,775,031                  | -                                  | 1%                            | 30%                                     | 14%                                    |
| Price Indices                             |                                  |            |            |                            |                                    |                               |                                         |                                        |
| Consumer Price Index                      | -                                | 210        | 254        | 256                        | -                                  | 1%                            | 22%                                     | -                                      |

Figure 12: Trends in Cereal Prices

Figure 14: Imported Commodity Prices Compared to Exchange Rate

Figure 16: Exchange Rate

26,500
25,500
24,500
24,000
23,500
22,500
22,500
22,500
22,500
22,500
22,500
22,500
22,500
22,500
23,000
20,500
20,500
20,000
20,500
20,000
20,500
20,000
20,500
20,000
20,500
20,000
20,500
20,000
20,500
20,000
20,500
20,000
20,500
20,000
20,500
20,000
20,500
20,000
20,500
20,000
20,500
20,000
20,500
20,000
20,500
20,000
20,500
20,000
20,500
20,000
20,500
20,000
20,500
20,000
20,500
20,000
20,500
20,000
20,500
20,000
20,500
20,000
20,500
20,000
20,500
20,000
20,500
20,000
20,500
20,000
20,500
20,000
20,500
20,000
20,500
20,000
20,500
20,000
20,500
20,000
20,500
20,000
20,500
20,000
20,500
20,000
20,500
20,000
20,500
20,000
20,500
20,000
20,500
20,000
20,500
20,000
20,500
20,000
20,500
20,000
20,500
20,000
20,500
20,000
20,500
20,000
20,500
20,000
20,500
20,000
20,500
20,000
20,500
20,000
20,500
20,000
20,500
20,000
20,500
20,000
20,500
20,000
20,500
20,000
20,500
20,000
20,500
20,000
20,500
20,000
20,500
20,000
20,500
20,000
20,500
20,000
20,500
20,000
20,500
20,000
20,500
20,000
20,500
20,000
20,500
20,000
20,500
20,000
20,500
20,000
20,500
20,000
20,500
20,000
20,500
20,000
20,500
20,000
20,500
20,000
20,500
20,000
20,500
20,000
20,500
20,000
20,500
20,000
20,500
20,000
20,500
20,000
20,500
20,000
20,000
20,000
20,000
20,000
20,000
20,000
20,000
20,000
20,000
20,000
20,000
20,000
20,000
20,000
20,000
20,000
20,000
20,000
20,000
20,000
20,000
20,000
20,000
20,000
20,000
20,000
20,000
20,000
20,000
20,000
20,000
20,000
20,000
20,000
20,000
20,000
20,000
20,000
20,000
20,000
20,000
20,000
20,000
20,000
20,000
20,000
20,000
20,000
20,000
20,000
20,000
20,000
20,000
20,000
20,000
20,000
20,000
20,000
20,000
20,000
20,000
20,000
20,000
20,000
20,000
20,000
20,000
20,000
20,000
20,000
20,000
20,000
20,000
20,000
20,000
20,000
20,000
20,000
20,000
20,000
20,000
20,000
20,000
20,000
20,000
20,000
20,000
20,000
20,000
20,000
20,000
20,000
20,000
20,000
20,000
20,000
20,000
20,000
20,000
20,000
20,000
20,000
20,000
20,000
20,000
20,000
20,000
20,000
20,000
20,000
20,000
20,000
20,000
20,000
20,0