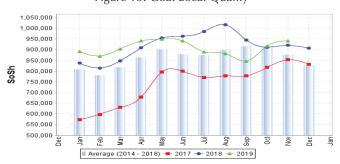

Average (2014 - 2018) - 2017 - 2018 - 2019

Livestock prices for local quality goat and camel mostly exhibited mild to moderate monthly increases (<12%) in most regions across Somalia in November 2019, mainly due to improved livestock body conditions that followed increased availability of pasture and water. Compared to the five-year average, livestock prices exhibited mild to moderate increases in northern and central regions (6-12%) but moderate declines (12-24%) across most of the southern regions. Milk prices (camel and cattle) exhibited moderate to significant decreases (less than 30%) in most regions of the country both in November 2019 and compared to the five-year average. This is due to increased milk availability as improved pasture and water positively impacted on milk yield per animal in addition to the increased number of animals that are currently lactating.