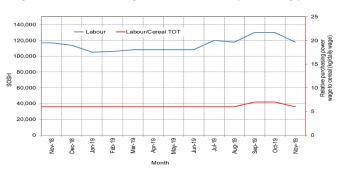

**Labor (unskilled) wages** increased mildly (1%) in the Sorghum Belt (Gedo, Bay, Bakool and Hiran regions) and moderately (21%) in Middle and Lower Shabelle and (23%) in Juba regions due to improved agriculture labor opportunities. However, wage rates exhibited mild changes (≤9%) in Central and Northern regions in November 2019. Compared to the five year average, labor wages mildly declined (-2%) in the Sorghum Belt regions but were moderately higher (6-34%) across all the other regions.

**Terms of Trade (ToT)** between daily labor wage and cereals either remained relatively stable or changed mildly (by  $\pm$ 1-2kgs/daily wage) in most regions of the country in November 2019. Similarly, the labor wage to cereals ToT remained relatively stable or decreased mildly in most regions compared to the five-year average (2014-2018), with the exception of central and northwest regions where ToT increased (by 1-3kgs/daily) owing to labor wage rates that are currently higher. The ToT between local quality goat and cereals exhibited stability or mild monthly changes ( $\pm \pm 9\%$ ) in most regions of the country. Five-year average comparisons indicate lower ToT between goat and cereals in the southern regions of Somalia due to higher cereal prices in November 2019; and higher TOTs in central and northern regions due to currently higher livestock prices attributed to limited sellable animals, improved body condition.