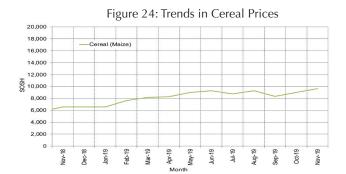

**Local cereal** (white maize, red sorghum and white sorghum) prices either remained relatively stable or exhibited mild (≤5%) monthly increases in November 2019 in most parts of the country. The mild increases reflect dwindling supply from the poor 2019 *Gu* season cereal harvest and limited carryover stock from previous seasons. Compared to the five-year average, November 2019 local cereal prices are higher (5-19%) in all regions across the country.

**Local cereal (red and white sorghum)** prices mostly remained high but stable in November 2019 owing to the poor 2019 *Gu* season local cereal production and reduced supply from adjacent regions. Cereal prices exhibited moderate increases (11-28%) in comparison to the five-year average.

Figure 5: Monthly Trends in Local Cereal Prices