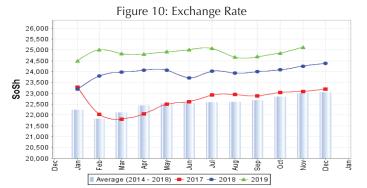

#### **Exchange rate:**

SoSh-using areas: The exchange rates between SoSh and the United States Dollar (USD) remained relatively stable in most regions of the country in November 2019. Compared to The five-year average, SoSh exhibited a moderate to significant depreciation (9-30%) in all Regions of the country with the highest depreciation reported in the northeast mainly due to the extended impact of injection of newly printed local currency over the past two years.

SISh-using areas: local currency in Somaliland Shilling using areas exhibited mild appreciation (1-3%) against USD in November 2019 compared to the previous month and the five-year average attributable to continued measures instituted by the Somalialdn government to control and stabilize the exchange rate Somaliland Shilling against the United States Dollar.

Average (2014 - 2018) - 2017 - 2018 - 2019