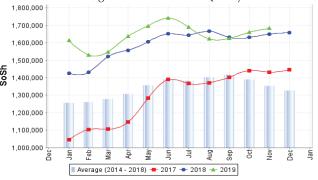

Figure 13:Trends in Wage Rates and Relative Purchasing Power

Figure 15: Goat Local Quality

Figure 17: Water Drum (200 litres)

30,000

27,500

20,000

17,500

15,000

Average (2014 - 2018) - 2017 - 2018 - 2019