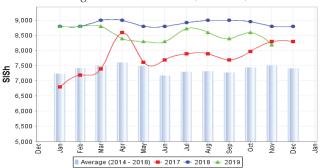

**Labor (unskilled) wages** increased mildly (1%) in the Sorghum Belt (Gedo, Bay, Bakool and Hiran regions) and moderately (21%) in Middle and Lower Shabelle and (23%) in Juba regions due to improved agriculture labor opportunities. However, wage rates exhibited mild changes (≤9%) in Central and Northern regions in November 2019. Compared to the five year average, labor wages mildly declined (-2%) in the Sorghum Belt regions but were moderately higher (6-34%) across all the other regions.

Figure 7: Trends in Wage Rates and Relative Purchasing Power