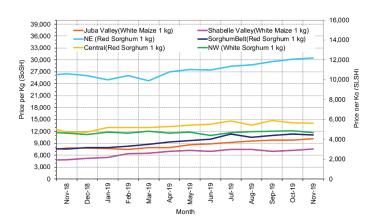

Figure 5: Monthly Trends in Local Cereal Prices

**Local cereal** (white maize, red sorghum and white sorghum) prices either remained relatively stable or exhibited mild (≤5%) monthly increases in November 2019 in most parts of the country. The mild increases reflect dwindling supply from the poor 2019 *Gu* season cereal harvest and limited carryover stock from previous seasons. Compared to the five-year average, November 2019 local cereal prices are higher (5-19%) in all regions across the country.

**Local cereal (red and white sorghum)** prices mostly remained high but stable in November 2019 owing to the poor 2019 *Gu* season local cereal production and reduced supply from adjacent regions. Cereal prices exhibited moderate increases (11-28%) in comparison to the five-year average.