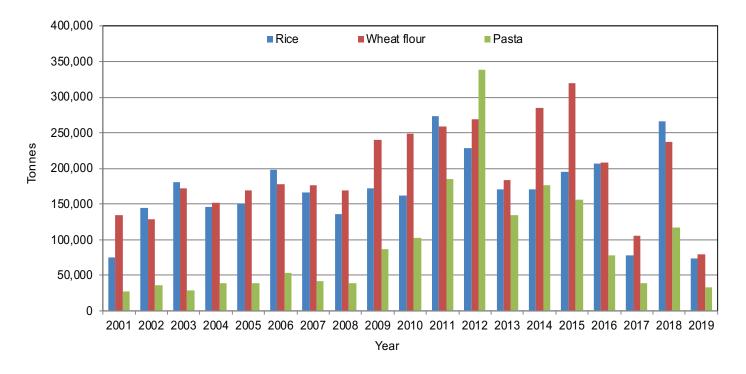

Prices of imported food (rice, sugar, vegetable oil, wheat flour) mostly exhibited relative
Stability or mild monthly changes ( $\leq \pm 11\%$ ) in local currency terms in November 2019 in most Southern regions of Somalia compared to last month and the five-year averages. In the northern parts of the country, the prices of most food imports remained relatively stable or changed mildly (1-3%) in November 2019 but exhibited mild to moderate increases (4-14%) compared to the five-year average.

**Prices of imported food items** (rice, sugar, vegetable oil, wheat flour) mostly exhibited mild to moderate increases (3-29%) in November 2019 as well as in comparison to the five-year averages in Hudur, Wajid and Dinsor markets. This is mainly due to limited supply as roads became impassable due to damages to road infrastructure caused by heavy rainfall and restricted trade movements especially in Wajid and Dinsor. In Buloburto market, price changes of less than 10 percent were recorded for most of the food imports due to relatively better access and increased humanitarian assistance in response to floods.