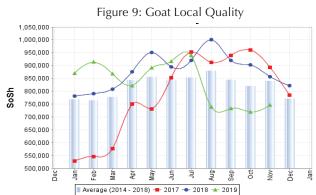

Livestock prices for local quality goat and camel mostly exhibited mild to moderate monthly increases (<12%) in most regions across Somalia in November 2019, mainly due to improved livestock body conditions that followed increased availability of pasture and water. Compared to the five-year average, livestock prices exhibited mild to moderate increases in northern and central regions (6-12%) but moderate declines (12-24%) across most of the southern regions. Milk prices (camel and cattle) exhibited moderate to significant decreases (less than 30%) in most regions of the country both in November 2019 and compared to the five-year average. This is due to increased milk availability as improved pasture and water positively impacted on milk yield per animal in addition to the increased number of animals that are currently lactating.