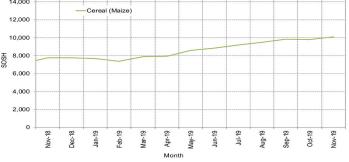

Figure 12: Trends in Cereal Prices

Figure 14: Imported Commodity Prices Compared to Exchange Rate

Figure 16: Exchange Rate

26,500
25,500
24,500
24,000
23,500
22,500
22,500
22,500
22,500
22,500
22,500
22,500
22,500
22,500
23,000
20,500
20,500
20,000
20,500
20,000
20,500
20,000
20,500
20,000
20,500
20,000
20,500
20,000
20,500
20,000
20,500
20,000
20,500
20,000
20,500
20,000
20,500
20,000
20,500
20,000
20,500
20,000
20,500
20,000
20,500
20,000
20,500
20,000
20,500
20,000
20,500
20,000
20,500
20,000
20,500
20,000
20,500
20,000
20,500
20,000
20,500
20,000
20,500
20,000
20,500
20,000
20,500
20,000
20,500
20,000
20,500
20,000
20,500
20,000
20,500
20,000
20,500
20,000
20,500
20,000
20,500
20,000
20,500
20,000
20,500
20,000
20,500
20,000
20,500
20,000
20,500
20,000
20,500
20,000
20,500
20,000
20,500
20,000
20,500
20,000
20,500
20,000
20,500
20,000
20,500
20,000
20,500
20,000
20,500
20,000
20,500
20,000
20,500
20,000
20,500
20,000
20,500
20,000
20,500
20,000
20,500
20,000
20,500
20,000
20,500
20,000
20,500
20,000
20,500
20,000
20,500
20,000
20,500
20,000
20,500
20,000
20,500
20,000
20,500
20,000
20,500
20,000
20,500
20,000
20,500
20,000
20,500
20,000
20,500
20,000
20,500
20,000
20,500
20,000
20,500
20,000
20,500
20,000
20,500
20,000
20,500
20,000
20,500
20,000
20,500
20,000
20,500
20,000
20,500
20,000
20,500
20,000
20,500
20,000
20,000
20,000
20,000
20,000
20,000
20,000
20,000
20,000
20,000
20,000
20,000
20,000
20,000
20,000
20,000
20,000
20,000
20,000
20,000
20,000
20,000
20,000
20,000
20,000
20,000
20,000
20,000
20,000
20,000
20,000
20,000
20,000
20,000
20,000
20,000
20,000
20,000
20,000
20,000
20,000
20,000
20,000
20,000
20,000
20,000
20,000
20,000
20,000
20,000
20,000
20,000
20,000
20,000
20,000
20,000
20,000
20,000
20,000
20,000
20,000
20,000
20,000
20,000
20,000
20,000
20,000
20,000
20,000
20,000
20,000
20,000
20,000
20,000
20,000
20,000
20,000
20,000
20,000
20,000
20,000
20,000
20,000
20,000
20,000
20,000
20,000
20,000
20,000
20,000
20,000
20,000
20,000
20,000
20,000
20,000
20,000
20,000
20,000
20,000
20,000
20,000
20,000
20,000
20,000
20,000
20,000
20,000
20,000
20,000
20,000
20,000
20,000
20,000
20,000
20,0