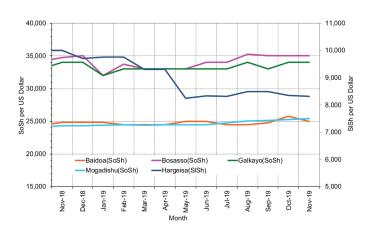

#### **Exchange rate:**

SoSh-using areas: The exchange rates between SoSh and the United States Dollar (USD) remained relatively stable in most regions of the country in November 2019. Compared to The five-year average, SoSh exhibited a moderate to significant depreciation (9-30%) in all Regions of the country with the highest depreciation reported in the northeast mainly due to the extended impact of injection of newly printed local currency over the past two years.

SISh-using areas: local currency in Somaliland Shilling using areas exhibited mild appreciation (1-3%) against USD in November 2019 compared to the previous month and the five-year average attributable to continued measures instituted by the Somalialdn government to control and stabilize the exchange rate Somaliland Shilling against the United States Dollar.

Figure 2: Terms of Trade Between Wage Rates and Selected Cereals

Figure 4: Monthly Trends in Consumer Price Index (CPI, April 2007=100)

Figure 3: Monthly Exchange Rate for Selected Regions (SoSh and SISh to USD)