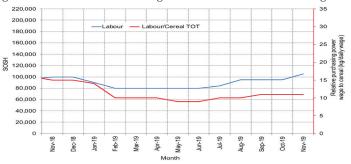

**Labor (unskilled) wages** increased mildly (1%) in the Sorghum Belt (Gedo, Bay, Bakool and Hiran regions) and moderately (21%) in Middle and Lower Shabelle and (23%) in Juba regions due to improved agriculture labor opportunities. However, wage rates exhibited mild changes (≤9%) in Central and Northern regions in November 2019. Compared to the five year average, labor wages mildly declined (-2%) in the Sorghum Belt regions but were moderately higher (6-34%) across all the other regions.

**Terms of Trade (ToT)** between daily labor wage and cereals either remained relatively stable or changed mildly (by  $\pm$ 1-2kgs/daily wage) in most regions of the country in November 2019. Similarly, the labor wage to cereals ToT remained relatively stable or decreased mildly in most regions compared to the five-year average (2014-2018), with the exception of central and northwest regions where ToT increased (by 1-3kgs/daily) owing to labor wage rates that are currently higher. The ToT between local quality goat and cereals exhibited stability or mild monthly changes ( $\pm \pm 9\%$ ) in most regions of the country. Five-year average comparisons indicate lower ToT between goat and cereals in the southern regions of Somalia due to higher cereal prices in November 2019; and higher TOTs in central and northern regions due to currently higher livestock prices attributed to limited sellable animals, improved body condition.

Figure 7: Trends in Wage Rates and Relative Purchasing Power