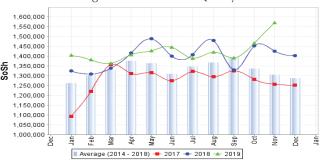

Figure 12: Trends in Cereal Prices

Figure 14: Imported Commodity Prices Compared to Exchange Rate

Figure 16: Exchange Rate

26,500
25,500
24,500
24,000
23,500
22,500
22,500
22,500
22,500
22,500
22,500
22,500
22,500
22,500
23,000
20,500
20,500
20,000
20,500
20,000
20,500
20,000
20,500
20,000
20,500
20,000
20,500
20,000
20,500
20,000
20,500
20,000
20,500
20,000
20,500
20,000
20,500
20,000
20,500
20,000
20,500
20,000
20,500
20,000
20,500
20,000
20,500
20,000
20,500
20,000
20,500
20,000
20,500
20,000
20,500
20,000
20,500
20,000
20,500
20,000
20,500
20,000
20,500
20,000
20,500
20,000
20,500
20,000
20,500
20,000
20,500
20,000
20,500
20,000
20,500
20,000
20,500
20,000
20,500
20,000
20,500
20,000
20,500
20,000
20,500
20,000
20,500
20,000
20,500
20,000
20,500
20,000
20,500
20,000
20,500
20,000
20,500
20,000
20,500
20,000
20,500
20,000
20,500
20,000
20,500
20,000
20,500
20,000
20,500
20,000
20,500
20,000
20,500
20,000
20,500
20,000
20,500
20,000
20,500
20,000
20,500
20,000
20,500
20,000
20,500
20,000
20,500
20,000
20,500
20,000
20,500
20,000
20,500
20,000
20,500
20,000
20,500
20,000
20,500
20,000
20,500
20,000
20,500
20,000
20,500
20,000
20,500
20,000
20,500
20,000
20,500
20,000
20,500
20,000
20,500
20,000
20,500
20,000
20,500
20,000
20,500
20,000
20,500
20,000
20,500
20,000
20,500
20,000
20,500
20,000
20,500
20,000
20,500
20,000
20,000
20,000
20,000
20,000
20,000
20,000
20,000
20,000
20,000
20,000
20,000
20,000
20,000
20,000
20,000
20,000
20,000
20,000
20,000
20,000
20,000
20,000
20,000
20,000
20,000
20,000
20,000
20,000
20,000
20,000
20,000
20,000
20,000
20,000
20,000
20,000
20,000
20,000
20,000
20,000
20,000
20,000
20,000
20,000
20,000
20,000
20,000
20,000
20,000
20,000
20,000
20,000
20,000
20,000
20,000
20,000
20,000
20,000
20,000
20,000
20,000
20,000
20,000
20,000
20,000
20,000
20,000
20,000
20,000
20,000
20,000
20,000
20,000
20,000
20,000
20,000
20,000
20,000
20,000
20,000
20,000
20,000
20,000
20,000
20,000
20,000
20,000
20,000
20,000
20,000
20,000
20,000
20,000
20,000
20,000
20,000
20,000
20,000
20,000
20,000
20,000
20,000
20,000
20,000
20,000
20,000
20,000
20,000
20,000
20,000
20,000
20,000
20,000
20,000
20,0