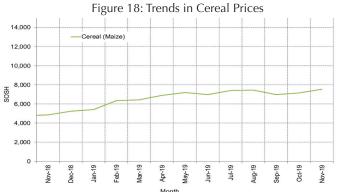

Figure 12: Trends in Cereal Prices

Figure 14: Imported Commodity Prices Compared to Exchange Rate

Figure 16: Exchange Rate

26,500
25,500
24,500
24,000
23,500
22,500
22,500
22,500
22,500
22,500
22,500
22,500
22,500
22,500
23,000
20,500
20,500
20,000
20,500
20,000
20,500
20,000
20,500
20,000
20,500
20,000
20,500
20,000
20,500
20,000
20,500
20,000
20,500
20,000
20,500
20,000
20,500
20,000
20,500
20,000
20,500
20,000
20,500
20,000
20,500
20,000
20,500
20,000
20,500
20,000
20,500
20,000
20,500
20,000
20,500
20,000
20,500
20,000
20,500
20,000
20,500
20,000
20,500
20,000
20,500
20,000
20,500
20,000
20,500
20,000
20,500
20,000
20,500
20,000
20,500
20,000
20,500
20,000
20,500
20,000
20,500
20,000
20,500
20,000
20,500
20,000
20,500
20,000
20,500
20,000
20,500
20,000
20,500
20,000
20,500
20,000
20,500
20,000
20,500
20,000
20,500
20,000
20,500
20,000
20,500
20,000
20,500
20,000
20,500
20,000
20,500
20,000
20,500
20,000
20,500
20,000
20,500
20,000
20,500
20,000
20,500
20,000
20,500
20,000
20,500
20,000
20,500
20,000
20,500
20,000
20,500
20,000
20,500
20,000
20,500
20,000
20,500
20,000
20,500
20,000
20,500
20,000
20,500
20,000
20,500
20,000
20,500
20,000
20,500
20,000
20,500
20,000
20,500
20,000
20,500
20,000
20,500
20,000
20,500
20,000
20,500
20,000
20,500
20,000
20,500
20,000
20,500
20,000
20,500
20,000
20,500
20,000
20,500
20,000
20,000
20,000
20,000
20,000
20,000
20,000
20,000
20,000
20,000
20,000
20,000
20,000
20,000
20,000
20,000
20,000
20,000
20,000
20,000
20,000
20,000
20,000
20,000
20,000
20,000
20,000
20,000
20,000
20,000
20,000
20,000
20,000
20,000
20,000
20,000
20,000
20,000
20,000
20,000
20,000
20,000
20,000
20,000
20,000
20,000
20,000
20,000
20,000
20,000
20,000
20,000
20,000
20,000
20,000
20,000
20,000
20,000
20,000
20,000
20,000
20,000
20,000
20,000
20,000
20,000
20,000
20,000
20,000
20,000
20,000
20,000
20,000
20,000
20,000
20,000
20,000
20,000
20,000
20,000
20,000
20,000
20,000
20,000
20,000
20,000
20,000
20,000
20,000
20,000
20,000
20,000
20,000
20,000
20,000
20,000
20,000
20,000
20,000
20,000
20,000
20,000
20,000
20,000
20,000
20,000
20,000
20,000
20,000
20,000
20,000
20,000
20,000
20,000
20,000
20,0

**Local cereal** (white maize, red sorghum and white sorghum) prices either remained relatively stable or exhibited mild (≤5%) monthly increases in November 2019 in most parts of the country. The mild increases reflect dwindling supply from the poor 2019 *Gu* season cereal harvest and limited carryover stock from previous seasons. Compared to the five-year average, November 2019 local cereal prices are higher (5-19%) in all regions across the country.

**Local cereal (red and white sorghum)** prices mostly remained high but stable in November 2019 owing to the poor 2019 *Gu* season local cereal production and reduced supply from adjacent regions. Cereal prices exhibited moderate increases (11-28%) in comparison to the five-year average.