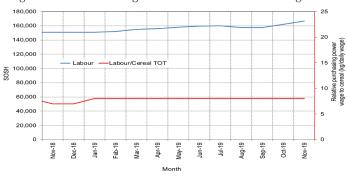

| 15%                                    |
| Price Indices                           |                               |            |            |                            |                                    |                               |                                         |                                        |
|                                         |                               |            |            |                            |                                    |                               |                                         |                                        |





Figure 38: Imported Commodity Prices Compared to Exchange Rate



Figure 40: Exchange Rate



Figure 37: Trends in Wage Rates and Relative Purchasing Power



Figure 39: Goat Local Quality



Figure 41: Water Drum (200 litres)



#### Regional analysis: Northwest Regions

| Indicator                                   | 5-Year<br>Average<br>(2014-2018) | Nov-18    | Oct-19    | Nov-19<br>Nominal<br>Price | Nov-19 Real<br>(Deflated)<br>Price | % Change<br>Previous<br>Month | % Change<br>Same Month<br>Previous Year | % Change<br>5-year avrg<br>(2014-2018) |
|---------------------------------------------|----------------------------------|-----------|-----------|----------------------------|------------------------------------|-------------------------------|-----------------------------------------|----------------------------------------|
| Imported Commodities Prices                 |                                  |           |           |