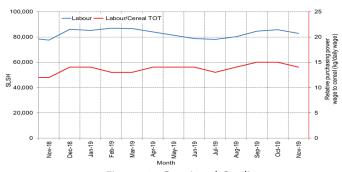

0
0
1,000
0
1,000
0
1,000
0
1,000
0
1,000
0
1,000
0
1,000
0
1,000
0
1,000
0
1,000
0
1,000
0
1,000
0
1,000
0
1,000
0
1,000
0
1,000
0
1,000
0
1,000
0
1,000
0
1,000
0
1,000
0
1,000
0
1,000
0
1,000
0
1,000
0
1,000
0
1,000
0
1,000
0
1,000
0
1,000
0
1,000
0
1,000
0
1,000
0
1,000
0
1,000
0
1,000
0
1,000
0
1,000
0
1,000
0
1,000
0
1,000
0
1,000
0
1,000
0
1,000
0
1,000
0
1,000
0
1,000
0
1,000
0
1,000
0
1,000
0
1,000
0
1,000
0
1,000
0
1,000
0
1,000
0
1,000
0
1,000
0
1,000
0
1,000
0
1,000
0
1,000
0
1,000
0
1,000
0
1,000
0
1,000
0
1,000
0
1,000
0
1,000
0
1,000
0
1,000
0
1,000
0
1,000
0
1,000
0
1,000
0
1,000
0
1,000
0
1,000
0
1,000
0
1,000
0
1,000

Figure 44: Imported Commodity Prices Compared to Exchange Rate



Figure 46: Exchange Rate



Figure 43: Trends in Wage Rates and Relative Purchasing Power



Figure 45: Goat Local Quality



Figure 47: Water Drum (200 litres)



#### Trends in Livestock Exports

Table 1: Berbera Livestock Exports (Number of Heads)

|        | 2001   | 2002    | 2003    | 2004    | 2005      | 2006      | 2007      | 2008      | 2009      | 2010      | 2011      | 2012      | 2013      | 2014      | 2015      | 2016      | 2017      | 2018      | 2019   |
|--------|--------|---------|---------|---------|-----------|-----------|-----------|-----------|-----------|-----------|-----------|-----------|-----------|-----------|-----------|-----------|-----------|-----------|--------|
| Shoats | 51 546 | 341 711 | 563 107 | 859 404 | 1 023 795 | 1 017 242 | 1 350 054 | 1 219 519 | 1 556 003 | 2 584 810 | 3 104 684 | 3 219 584 | 2 888 955 | 3 089 592 | 3 270 386 | 2 8