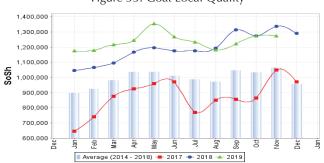

Livestock prices for local quality goat and camel mostly exhibited mild to moderate monthly increases (<12%) in most regions across Somalia in November 2019, mainly due to improved livestock body conditions that followed increased availability of pasture and water. Compared to the five-year average, livestock prices exhibited mild to moderate increases in northern and central regions (6-12%) but moderate declines (12-24%) across most of the southern regions. Milk prices (camel and cattle) exhibited moderate to significant decreases (less than 30%) in most regions of the country both in November 2019 and compared to the five-year average. This is due to increased milk availability as improved pasture and water positively impacted on milk yield per animal in addition to the increased number of animals that are currently lactating.