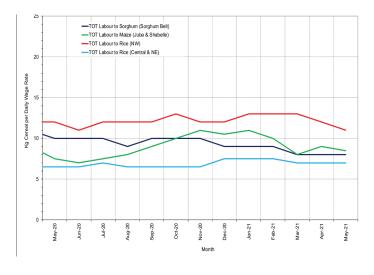

**Terms of Trade (ToT)** between daily labour wage and cereals either remained stable or changed by 1kg across all regions in May 2021 compared to April 2021. Similarly, compared to the five-year average for May (2016-2020), ToT between daily labor and cereals mostly remained relatively stable in most regions of the country except in Juba and Sorghum Belt where ToT declined by 2kgs due to increases in cereal prices this year.

ToT between local quality goat and cereal prices was higher in May 2021 compared to April 2021 across most regions of the country attributable to increased goat prices. Exceptions are Banadir and northwest regions where ToT declined by 5kg due to increased cereal prices. Compared to the five-year average for May (2016-2020), the ToT between local quality goat and cereals was lower in Sorghum Belt (14%), Banadir (7%) and Juba Valley (4%) attributable to higher cereal prices this year. TOT was higher in central (2%), northeast (3%) and Shabelle (7%) regions compared to the five-year average due to higher goat prices this year. In northwest, the goat to cereal ToT remained relatively stable compared to the five-year-average.

#### National Trends: CPI, Exchange Rates, Cereal Prices and Relative Purchasing Power

Table 1: ToT betwen Daily Labour Wage Rate and Cereals (kg) by Region May 2021

|                                 | May          | ı             | kg chan     | ge from                              |
|---------------------------------|--------------|---------------|-------------|--------------------------------------|
| Regions                         | 2021<br>(kg) | April<br>2021 | May<br>2020 | May 5 yr<br>Average<br>(2016 - 2020) |
| Banadir/Mogadishu (White maize) | 9            | 0             | 1           | 1                                    |
| Bay (Red sorghum)               | 12           | -1            | -3          | -4                                   |
| Bakool (Red sorghum)            | 4            | 0             | -2          | 0                                    |
| Gedo (Red sorghum)              | 11           | 1             | -1          | -1                                   |
| Hiran (White sorghum)           | 8            | 0             | -2          | -1                                   |
| Juba (White maize)              | 8            | 0             | 1           | -1                                   |
| Shabelle (White maize)          | 9            | -1            | 1           | 1                                    |
| Central (Imported Rice)         | 6            | 0             | 0           | 1                                    |
| Northeast (Imported Rice)       | 8            | 0             | 1           | 0                                    |
| Northwest (Imported Rice)       | 11           | -1            | -1          | -1                                   |

Figure 2: Terms of Trade Between Wage Rates and Selected Cereals

Figure 3: Monthly Exchange Rate for Selected Regions (SoSh and SISh to USD)

Figure 4: Monthly Trends in Consumer Price Index (CPI, March 2007=100)