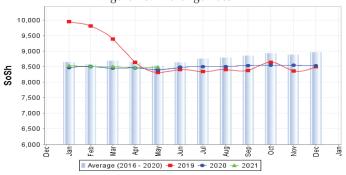

Figure 9: Goat Local Quality

Figure 11: Water Drum (200 litres)

40,000
37,500
35,000
27,500
20,000
22,500
22,500
20,000
22,500
20,000
22,500
20,000
20,000
20,000
20,000
20,000
20,000
20,000
20,000
20,000
20,000
20,000
20,000
20,000
20,000
20,000
20,000
20,000
20,000
20,000
20,000
20,000
20,000
20,000
20,000
20,000
20,000
20,000
20,000
20,000
20,000
20,000
20,000
20,000
20,000
20,000
20,000
20,000
20,000
20,000
20,000
20,000
20,000
20,000
20,000
20,000
20,000
20,000
20,000
20,000
20,000
20,000
20,000
20,000
20,000
20,000
20,000
20,000
20,000
20,000
20,000
20,000
20,000
20,000
20,000
20,000
20,000
20,000
20,000
20,000
20,000
20,000
20,000
20,000
20,000
20,000
20,000
20,000
20,000
20,000
20,000
20,000
20,000
20,000
20,000
20,000
20,000
20,000
20,000
20,000
20,000
20,000
20,000
20,000
20,000
20,000
20,000
20,000
20,000
20,000
20,000
20,000
20,000
20,000
20,000
20,000
20,000
20,000
20,000
20,000
20,000
20,000
20,000
20,000
20,000
20,000
20,000
20,000
20,000
20,000
20,000
20,000
20,000
20,000
20,000
20,000
20,000
20,000
20,000
20,000
20,000
20,000
20,000
20,000
20,000
20,000
20,000
20,000
20,000
20,000
20,000
20,000
20,000
20,000
20,000
20,000
20,000
20,000
20,000
20,000
20,000
20,000
20,000
20,000
20,000
20,000
20,000
20,000
20,000
20,000
20,000
20,000
20,000
20,000
20,000
20,000
20,000
20,000
20,000
20,000
20,000
20,000
20,000
20,000
20,000
20,000
20,000
20,000
20,000
20,000
20,000
20,000
20,000
20,000
20,000
20,000
20,000
20,000
20,000
20,000
20,000
20,000
20,000
20,000
20,000
20,000
20,000
20,000
20,000
20,000
20,000
20,000
20,000
20,000
20,000
20,000
20,000
20,000
20,000
20,000
20,000
20,000
20,000
20,000
20,000
20,000
20,000
20,000
20,000
20,000
20,000
20,000
20,000
20,000
20,000
20,000
20,000
20,000
20,000
20,000
20,000
20,000
20,000
20,000
20,000
20,000
20,000
20,000
20,000
20,000
20,000
20,000
20,000
20,000
20,000
20,000
20,000
20,000
20,000
20,000
20,000
20,000
20,000
20,000
20,000
20,000
20,000
20,000
20,000
20,000
20,000
20,000
20,000
20,000
20,000
20,000
20,000
20,000
20,000
20,000
20,000
20,000
20,000
20,000
20,000
20,000
20,000
2

Figure 13:Trends in Wage Rates and Relative Purchasing Power

Figure 15: Goat Local Quality

Figure 17: Water Drum (200 litres)

27,500

20,000

17,500

20,000

18,000