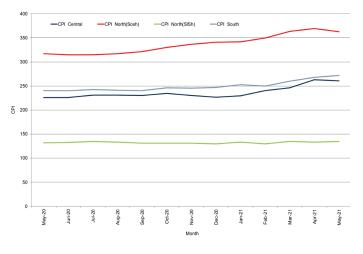

#### **Highlights**

**Inflation:** Somali Shilling (SOS)-using areas: Consumer Price Index (CPI) remained relatively stable in May 2021 across all regions of Somalia compared to April 2021. Compared to the five-year average for May (2016-2020), CPI increased (11-28%) across all regions of Somalia due to higher prices of sorghum (the main local cereal used in the consumption basket) and increases in imported food prices this year.

Somaliland Shilling (SLS)-using areas: CPI remained relatively stable in May 2021 compared to both April 2021 and the five-year average for May (2016-2020).

**Exchange rate:** SOS-using areas: Exchange rates between the SOS and the United States Dollar (USD) remained relatively stable in most regions of Somalia in May 2021 compared to April 2021. Compared to the five-year average, SOS depreciated at moderate rates (8-12%) in central and southern regions of the country. However, depreciation against the USD was highest in northeast region (41%) due to continued circulation of large amount of locally printed SOS currency notes in these markets in recent years.

Figure 2: Terms of Trade Between Wage Rates and Selected Cereals

Figure 3: Monthly Exchange Rate for Selected Regions (SoSh and SISh to USD)

Figure 4: Monthly Trends in Consumer Price Index (CPI, March 2007=100)