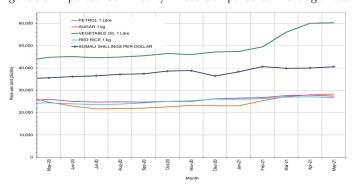

Somaliland Shilling (SLS)-using areas: CPI remained relatively stable in May 2021 compared to both April 2021 and the five-year average for May (2016-2020).

**Exchange rate:** SOS-using areas: Exchange rates between the SOS and the United States Dollar (USD) remained relatively stable in most regions of Somalia in May 2021 compared to April 2021. Compared to the five-year average, SOS depreciated at moderate rates (8-12%) in central and southern regions of the country. However, depreciation against the USD was highest in northeast region (41%) due to continued circulation of large amount of locally printed SOS currency notes in these markets in recent years.

SIS-using areas: the exchange rate between the SLS and the USD exhibited relative stability in May 2021 compared to both April 2021 and the five-year average for May (2016-2020).

**Local cereal (white maize, red sorghum and white sorghum):** Local cereal prices mostly exhibited mild increases (2-7%) in most regions of the country in May 2021 compared to April 2021. Specifically, white maize prices increased by (2%) in Juba Valley (2%), Banadir (2%) and Shabelle Valley by (5%), red sorghum prices

**Prices of imported food** items (rice, sugar, vegetable oil, wheat flour) exhibited mild ( $\leq \pm 10\%$ ) changes in May 2021 compared to April 2021 across most regions of Somalia. Compared to the five-year average, prices of most food imports were higher in most regions of Somalia: south (6-39%), central (15-34%) and northwest (3-20%). However, price increases were significantly higher in northeast markets (40-64%). This is partly due to rising food prices on the international market and depreciation of the local SOS currency this year.