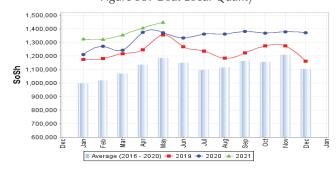

Somaliland Shilling (SLS)-using areas: CPI remained relatively stable in May 2021 compared to both April 2021 and the five-year average for May (2016-2020).

**Exchange rate:** SOS-using areas: Exchange rates between the SOS and the United States Dollar (USD) remained relatively stable in most regions of Somalia in May 2021 compared to April 2021. Compared to the five-year average, SOS depreciated at moderate rates (8-12%) in central and southern regions of the country. However, depreciation against the USD was highest in northeast region (41%) due to continued circulation of large amount of locally printed SOS currency notes in these markets in recent years.

SIS-using areas: the exchange rate between the SLS and the USD exhibited relative stability in May 2021 compared to both April 2021 and the five-year average for May (2016-2020).

**Local cereal (white maize, red sorghum and white sorghum):** Local cereal prices mostly exhibited mild increases (2-7%) in most regions of the country in May 2021 compared to April 2021. Specifically, white maize prices increased by (2%) in Juba Valley (2%), Banadir (2%) and Shabelle Valley by (5%), red sorghum prices