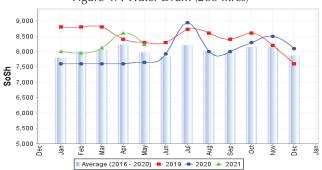

Figure 36: Trends in Cereal Prices

Figure 37: Trends in Wage Rates and Relative Purchasing Power

Figure 38: Imported Commodity Prices Compared to Exchange Rate

Figure 39: Goat Local Quality

Figure 41: Water Drum (200 litres)

Figure 47: Water Drum (200 litres)