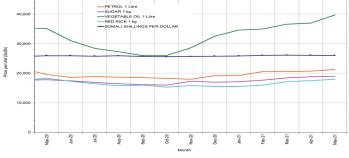

Figure 14: Imported Commodity Prices Compared to Exchange Rate

Figure 16: Exchange Rate

28,000
27,000
26,000
21,000
21,000
21,000
21,000
21,000
21,000
21,000
21,000
21,000
21,000
21,000
21,000
21,000
21,000
21,000
21,000
21,000
21,000
21,000
21,000
21,000
21,000
21,000
21,000
21,000
21,000
21,000
21,000
21,000
21,000
21,000
21,000
21,000
21,000
21,000
21,000
21,000
21,000
21,000
21,000
21,000
21,000
21,000
21,000
21,000
21,000
21,000
21,000
21,000
21,000
21,000
21,000
21,000
21,000
21,000
21,000
21,000
21,000
21,000
21,000
21,000
21,000
21,000
21,000
21,000
21,000
21,000
21,000
21,000
21,000
21,000
21,000
21,000
21,000
21,000
21,000
21,000
21,000
21,000
21,000
21,000
21,000
21,000
21,000
21,000
21,000
21,000
21,000
21,000
21,000
21,000
21,000
21,000
21,000
21,000
21,000
21,000
21,000
21,000
21,000
21,000
21,000
21,000
21,000
21,000
21,000
21,000
21,000
21,000
21,000
21,000
21,000
21,000
21,000
21,000
21,000
21,000
21,000
21,000
21,000
21,000
21,000
21,000
21,000
21,000
21,000
21,000
21,000
21,000
21,000
21,000
21,000
21,000
21,000
21,000
21,000
21,000
21,000
21,000
21,000
21,000
21,000
21,000
21,000
21,000
21,000
21,000
21,000
21,000
21,000
21,000
21,000
21,000
21,000
21,000
21,000
21,000
21,000
21,000
21,000
21,000
21,000
21,000
21,000
21,000
21,000
21,000
21,000
21,000
21,000
21,000
21,000
21,000
21,000
21,000
21,000
21,000
21,000
21,000
21,000
21,000
21,000
21,000
21,000
21,000
21,000
21,000
21,000
21,000
21,000
21,000
21,000
21,000
21,000
21,000
21,000
21,000
21,000
21,000
21,000
21,000
21,000
21,000
21,000
21,000
21,000
21,000
21,000
21,000
21,000
21,000
21,000
21,000
21,000
21,000
21,000
21,000
21,000
21,000
21,000
21,000
21,000
21,000
21,000
21,000
21,000
21,000
21,000
21,000
21,000
21,000
21,000
21,000
21,000
21,000
21,000
21,000
21,000
21,000
21,000
21,000
21,000
21,000
21,000
21,000
21,000
21,000
21,000
21,000
21,000
21,000
21,000
21,000
21,000
21,000
21,000
21,000
21,000
21,000
21,000
21,000
21,000
21,000
21,000
21,000
21,000
21,000
21,000
21,000
21,000
21,000
21,000
21,000
21,000
21,000
21,000
21,000
21,000
21,000
21,000
21,000
21,000
21,000
21,000
21,000
21,0

**Prices of imported food** items (rice, sugar, vegetable oil, wheat flour) exhibited mild ( $\leq \pm 10\%$ ) changes in May 2021 compared to April 2021 across most regions of Somalia. Compared to the five-year average, prices of most food imports were higher in most regions of Somalia: south (6-39%), central (15-34%) and northwest (3-20%). However, price increases were significantly higher in northeast markets (40-64%). This is partly due to rising food prices on the international market and depreciation of the local SOS currency this year.