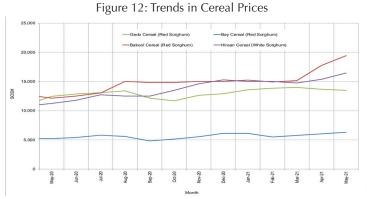

Figure 5: Monthly Trends in Local Cereal Prices

Kismayo

North Sish

No

increased in northeast (3%) and Sorghum Belt (5%) while white sorghum prices increased by (7%) both in Hiran and northwest regions. These increases can be attributed to seasonal price trends during the lean season and reduced market supply because of low carryover stock from previous harvests. Similarly, compared to the five-year average for May (2016-2020), local cereal prices in May 2021 were higher (6-41%) in most regions due to reduced supply this year.