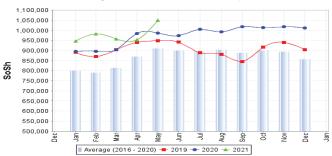

Figure 26: Imported Commodity Prices Compared to Exchange Rate

Figure 27: Goat Local Quality 2,500,000 2,250,000 2,000,000 1,750,000 1,500,000 1,250,000 1,000,000 Average (2016 - 2020) - 2019 - 2020 - 2021

Average (2016 - 2020) - 2019 - 2020 - 2021