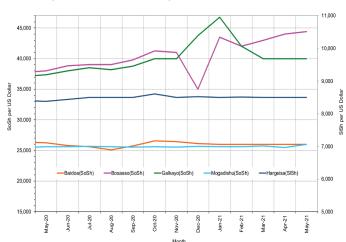

Somaliland Shilling (SLS)-using areas: CPI remained relatively stable in May 2021 compared to both April 2021 and the five-year average for May (2016-2020).

**Exchange rate:** SOS-using areas: Exchange rates between the SOS and the United States Dollar (USD) remained relatively stable in most regions of Somalia in May 2021 compared to April 2021. Compared to the five-year average, SOS depreciated at moderate rates (8-12%) in central and southern regions of the country. However, depreciation against the USD was highest in northeast region (41%) due to continued circulation of large amount of locally printed SOS currency notes in these markets in recent years.

SIS-using areas: the exchange rate between the SLS and the USD exhibited relative stability in May 2021 compared to both April 2021 and the five-year average for May (2016-2020).

**Local cereal (white maize, red sorghum and white sorghum):** Local cereal prices mostly exhibited mild increases (2-7%) in most regions of the country in May 2021 compared to April 2021. Specifically, white maize prices increased by (2%) in Juba Valley (2%), Banadir (2%) and Shabelle Valley by (5%), red sorghum prices

Figure 2: Terms of Trade Between Wage Rates and Selected Cereals

Figure 3: Monthly Exchange Rate for Selected Regions (SoSh and SISh to USD)

Figure 4: Monthly Trends in Consumer Price Index (CPI, March 2007=100)