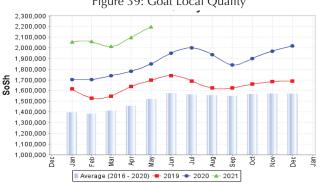

Livestock (local quality goat and camel) prices mostly increased at mild rates ( $\leq \pm 10\%$ ) in most regions across the country in May 2021 compared to April 2021, consistent with seasonal trends but also reflecting the positive impact of improved livestsock body conditions. Compared to the five-year average, livestock prices were also higher in most regions of Somalia: south (5-21%), central (14-22%) and northwest (18%). Price increases were even higher in northeast regions (44-68%) due to loss of purchasing value of the local currency this year.

Figure 36: Trends in Cereal Prices

Figure 37: Trends in Wage Rates and Relative Purchasing Power

Figure 38: Imported Commodity Prices Compared to Exchange Rate

Figure 39: Goat Local Quality

Figure 41: Water Drum (200 litres)