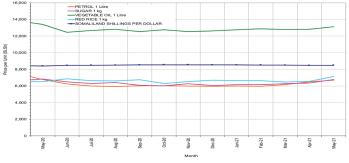

Figure 14: Imported Commodity Prices Compared to Exchange Rate

Figure 16: Exchange Rate

28,000
27,000
26,000
21,000
21,000
21,000
21,000
21,000
21,000
21,000
21,000
21,000
21,000
21,000
21,000
21,000
21,000
21,000
21,000
21,000
21,000
21,000
21,000
21,000
21,000
21,000
21,000
21,000
21,000
21,000
21,000
21,000
21,000
21,000
21,000
21,000
21,000
21,000
21,000
21,000
21,000
21,000
21,000
21,000
21,000
21,000
21,000
21,000
21,000
21,000
21,000
21,000
21,000
21,000
21,000
21,000
21,000
21,000
21,000
21,000
21,000
21,000
21,000
21,000
21,000
21,000
21,000
21,000
21,000
21,000
21,000
21,000
21,000
21,000
21,000
21,000
21,000
21,000
21,000
21,000
21,000
21,000
21,000
21,000
21,000
21,000
21,000
21,000
21,000
21,000
21,000
21,000
21,000
21,000
21,000
21,000
21,000
21,000
21,000
21,000
21,000
21,000
21,000
21,000
21,000
21,000
21,000
21,000
21,000
21,000
21,000
21,000
21,000
21,000
21,000
21,000
21,000
21,000
21,000
21,000
21,000
21,000
21,000
21,000
21,000
21,000
21,000
21,000
21,000
21,000
21,000
21,000
21,000
21,000
21,000
21,000
21,000
21,000
21,000
21,000
21,000
21,000
21,000
21,000
21,000
21,000
21,000
21,000
21,000
21,000
21,000
21,000
21,000
21,000
21,000
21,000
21,000
21,000
21,000
21,000
21,000
21,000
21,000
21,000
21,000
21,000
21,000
21,000
21,000
21,000
21,000
21,000
21,000
21,000
21,000
21,000
21,000
21,000
21,000
21,000
21,000
21,000
21,000
21,000
21,000
21,000
21,000
21,000
21,000
21,000
21,000
21,000
21,000
21,000
21,000
21,000
21,000
21,000
21,000
21,000
21,000
21,000
21,000
21,000
21,000
21,000
21,000
21,000
21,000
21,000
21,000
21,000
21,000
21,000
21,000
21,000
21,000
21,000
21,000
21,000
21,000
21,000
21,000
21,000
21,000
21,000
21,000
21,000
21,000
21,000
21,000
21,000
21,000
21,000
21,000
21,000
21,000
21,000
21,000
21,000
21,000
21,000
21,000
21,000
21,000
21,000
21,000
21,000
21,000
21,000
21,000
21,000
21,000
21,000
21,000
21,000
21,000
21,000
21,000
21,000
21,000
21,000
21,000
21,000
21,000
21,000
21,000
21,000
21,000
21,000
21,000
21,000
21,000
21,000
21,000
21,000
21,000
21,000
21,000
21,000
21,000
21,000
21,000
21,000
21,000
21,000
21,000
21,000
21,0