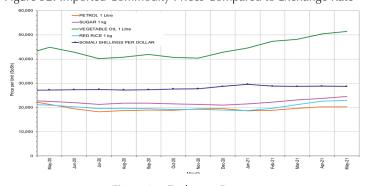

**Prices of imported food** items (rice, sugar, vegetable oil, wheat flour) exhibited mild ( $\leq \pm 10\%$ ) changes in May 2021 compared to April 2021 across most regions of Somalia. Compared to the five-year average, prices of most food imports were higher in most regions of Somalia: south (6-39%), central (15-34%) and northwest (3-20%). However, price increases were significantly higher in northeast markets (40-64%). This is partly due to rising food prices on the international market and depreciation of the local SOS currency this year.

Livestock (local quality goat and camel) prices mostly increased at mild rates ( $\leq \pm 10\%$ ) in most regions across the country in May 2021 compared to April 2021, consistent with seasonal trends but also reflecting the positive impact of improved livestsock body conditions. Compared to the five-year average, livestock prices were also higher in most regions of Somalia: south (5-21%), central (14-22%) and northwest (18%). Price increases were even higher in northeast regions (44-68%) due to loss of purchasing value of the local currency this year.