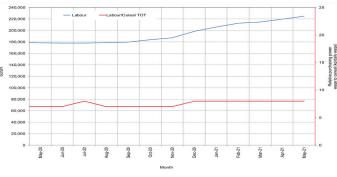

**Labour (unskilled) wages** remained relatively stable or changed at mild rates (≤±8%) in most regions across the country in May 2021 compared to April 2021. Compared to the five-year average, labor wages are higher (9-49%) in most regions of the country attributable to improvement in employment opportunities as a result of relative stability and improved security in urban areas this year.

**Terms of Trade (ToT)** between daily labour wage and cereals either remained stable or changed by 1kg across all regions in May 2021 compared to April 2021. Similarly, compared to the five-year average for May (2016-2020), ToT between daily labor and cereals mostly remained relatively stable in most regions of the country except in Juba and Sorghum Belt where ToT declined by 2kgs due to increases in cereal prices this year.