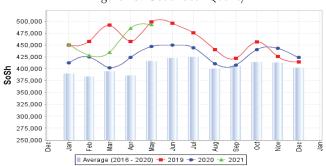

Figure 7: Trends in Wage Rates and Relative Purchasing Power

Figure 8: Imported Commodity Prices Compared to Exchange Rate

Figure 10: Exchange Rate

27,000
26,000
25,000
21,000
21,000
21,000
21,000
21,000
21,000
21,000
21,000
21,000
21,000
21,000
21,000
21,000
21,000
21,000
21,000
21,000
21,000
21,000
21,000
21,000
21,000
21,000
21,000
21,000
21,000
21,000
21,000
21,000
21,000
21,000
21,000
21,000
21,000
21,000
21,000
21,000
21,000
21,000
21,000
21,000
21,000
21,000
21,000
21,000
21,000
21,000
21,000
21,000
21,000
21,000
21,000
21,000
21,000
21,000
21,000
21,000
21,000
21,000
21,000
21,000
21,000
21,000
21,000
21,000
21,000
21,000
21,000
21,000
21,000
21,000
21,000
21,000
21,000
21,000
21,000
21,000
21,000
21,000
21,000
21,000
21,000
21,000
21,000
21,000
21,000
21,000
21,000
21,000
21,000
21,000
21,000
21,000
21,000
21,000
21,000
21,000
21,000
21,000
21,000
21,000
21,000
21,000
21,000
21,000
21,000
21,000
21,000
21,000
21,000
21,000
21,000
21,000
21,000
21,000
21,000
21,000
21,000
21,000
21,000
21,000
21,000
21,000
21,000
21,000
21,000
21,000
21,000
21,000
21,000
21,000
21,000
21,000
21,000
21,000
21,000
21,000
21,000
21,000
21,000
21,000
21,000
21,000
21,000
21,000
21,000
21,000
21,000
21,000
21,000
21,000
21,000
21,000
21,000
21,000
21,000
21,000
21,000
21,000
21,000
21,000
21,000
21,000
21,000
21,000
21,000
21,000
21,000
21,000
21,000
21,000
21,000
21,000
21,000
21,000
21,000
21,000
21,000
21,000
21,000
21,000
21,000
21,000
21,000
21,000
21,000
21,000
21,000
21,000
21,000
21,000
21,000
21,000
21,000
21,000
21,000
21,000
21,000
21,000
21,000
21,000
21,000
21,000
21,000
21,000
21,000
21,000
21,000
21,000
21,000
21,000
21,000
21,000
21,000
21,000
21,000
21,000
21,000
21,000
21,000
21,000
21,000
21,000
21,000
21,000
21,000
21,000
21,000
21,000
21,000
21,000
21,000
21,000
21,000
21,000
21,000
21,000
21,000
21,000
21,000
21,000
21,000
21,000
21,000
21,000
21,000
21,000
21,000
21,000
21,000
21,000
21,000
21,000
21,000
21,000
21,000
21,000
21,000
21,000
21,000
21,000
21,000
21,000
21,000
21,000
21,000
21,000
21,000
21,000
21,000
21,000
21,000
21,000
21,000
21,000
21,000
21,000
21,000
21,000
21,000
21,000
21,000
21,000
21,000
21,000
21,0

Figure 9: Goat Local Quality

Figure 11: Water Drum (200 litres)

40,000
37,500
35,000
27,500
20,000
22,500
22,500
20,000
22,500
20,000
22,500
20,000
20,000
20,000
20,000
20,000
20,000
20,000
20,000
20,000
20,000
20,000
20,000
20,000
20,000
20,000
20,000
20,000
20,000
20,000
20,000
20,000
20,000
20,000
20,000
20,000
20,000
20,000
20,000
20,000
20,000
20,000
20,000
20,000
20,000
20,000
20,000
20,000
20,000
20,000
20,000
20,000
20,000
20,000
20,000
20,000
20,000
20,000
20,000
20,000
20,000
20,000
20,000
20,000
20,000
20,000
20,000
20,000
20,000
20,000
20,000
20,000
20,000
20,000
20,000
20,000
20,000
20,000
20,000
20,000
20,000
20,000
20,000
20,000
20,000
20,000
20,000
20,000
20,000
20,000
20,000
20,000
20,000
20,000
20,000
20,000
20,000
20,000
20,000
20,000
20,000
20,000
20,000
20,000
20,000
20,000
20,000
20,000
20,000
20,000
20,000
20,000
20,000
20,000
20,000
20,000
20,000
20,000
20,000
20,000
20,000
20,000
20,000
20,000
20,000
20,000
20,000
20,000
20,000
20,000
20,000
20,000
20,000
20,000
20,000
20,000
20,000
20,000
20,000
20,000
20,000
20,000
20,000
20,000
20,000
20,000
20,000
20,000
20,000
20,000
20,000
20,000
20,000
20,000
20,000
20,000
20,000
20,000
20,000
20,000
20,000
20,000
20,000
20,000
20,000
20,000
20,000
20,000
20,000
20,000
20,000
20,000
20,000
20,000
20,000
20,000
20,000
20,000
20,000
20,000
20,000
20,000
20,000
20,000
20,000
20,000
20,000
20,000
20,000
20,000
20,000
20,000
20,000
20,000
20,000
20,000
20,000
20,000
20,000
20,000
20,000
20,000
20,000
20,000
20,000
20,000
20,000
20,000
20,000
20,000
20,000
20,000
20,000
20,000
20,000
20,000
20,000
20,000
20,000
20,000
20,000
20,000
20,000
20,000
20,000
20,000
20,000
20,000
20,000
20,000
20,000
20,000
20,000
20,000
20,000
20,000
20,000
20,000
20,000
20,000
20,000
20,000
20,000
20,000
20,000
20,000
20,000
20,000
20,000
20,000
20,000
20,000
20,000
20,000
20,000
20,000
20,000
20,000
20,000
20,000
20,000
20,000
20,000
20,000
20,000
20,000
20,000
20,000
20,000
20,000
20,000
20,000
20,000
20,000
20,000
20,000
20,000
20,000
20,000
20,000
20,000
20,000
20,000
20,000
20,000
20,000
20,000
2