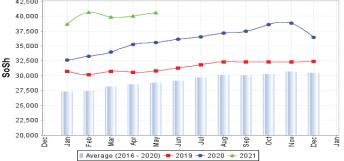

Somaliland Shilling (SLS)-using areas: CPI remained relatively stable in May 2021 compared to both April 2021 and the five-year average for May (2016-2020).

**Exchange rate:** SOS-using areas: Exchange rates between the SOS and the United States Dollar (USD) remained relatively stable in most regions of Somalia in May 2021 compared to April 2021. Compared to the five-year average, SOS depreciated at moderate rates (8-12%) in central and southern regions of the country. However, depreciation against the USD was highest in northeast region (41%) due to continued circulation of large amount of locally printed SOS currency notes in these markets in recent years.

**Prices of imported food** items (rice, sugar, vegetable oil, wheat flour) exhibited mild ( $\leq \pm 10\%$ ) changes in May 2021 compared to April 2021 across most regions of Somalia. Compared to the five-year average, prices of most food imports were higher in most regions of Somalia: south (6-39%), central (15-34%) and northwest (3-20%). However, price increases were significantly higher in northeast markets (40-64%). This is partly due to rising food prices on the international market and depreciation of the local SOS currency this year.

Figure 36: Trends in Cereal Prices

Figure 37: Trends in Wage Rates and Relative Purchasing Power

Figure 38: Imported Commodity Prices Compared to Exchange Rate

Figure 39: Goat Local Quality

Figure 41: Water Drum (200 litres)