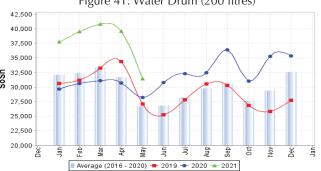

Figure 36: Trends in Cereal Prices

Figure 37: Trends in Wage Rates and Relative Purchasing Power

Figure 38: Imported Commodity Prices Compared to Exchange Rate

Figure 39: Goat Local Quality

Figure 41: Water Drum (200 litres)