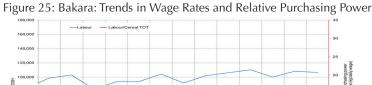

**Labour (unskilled) wages** remained relatively stable or changed at mild rates (≤±8%) in most regions across the country in May 2021 compared to April 2021. Compared to the five-year average, labor wages are higher (9-49%) in most regions of the country attributable to improvement in employment opportunities as a result of relative stability and improved security in urban areas this year.

**Terms of Trade (ToT)** between daily labour wage and cereals either remained stable or changed by 1kg across all regions in May 2021 compared to April 2021. Similarly, compared to the five-year average for May (2016-2020), ToT between daily labor and cereals mostly remained relatively stable in most regions of the country except in Juba and Sorghum Belt where ToT declined by 2kgs due to increases in cereal prices this year.