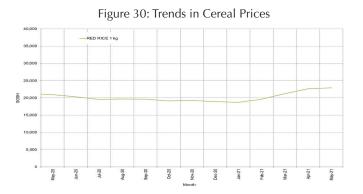

Kismayo

North Sish

No

increased in northeast (3%) and Sorghum Belt (5%) while white sorghum prices increased by (7%) both in Hiran and northwest regions. These increases can be attributed to seasonal price trends during the lean season and reduced market supply because of low carryover stock from previous harvests. Similarly, compared to the five-year average for May (2016-2020), local cereal prices in May 2021 were higher (6-41%) in most regions due to reduced supply this year.

#### Regional analysis: Northeast Regions

| Indicator                               | 5-Year Average<br>(2016-2020) | May-20     | Apr-21     | May-21<br>Nominal<br>Price | May-21 Real<br>(Deflated)<br>Price | % Change<br>Previous<br>Month | % Change<br>Same Month<br>Previous Year | % Change<br>5-year avrg<br>(2016-2020) |
|-----------------------------------------|-------------------------------|------------|------------|----------------------------|------------------------------------|-------------------------------|-----------------------------------------|----------------------------------------|
| Imported Commodities Prices             |                               |            |            |                            |                                    |                               |                                         |                                        |
| Diesel 1 litre                          | 20,966                        | 21,944     | 26,139     | 25,929                     | 7,048                              | -1%                           | 18%                                     | 24%                                    |
| Imported Red Rice 1kg                   | 19,147                        | 24,321     | 27,107     | 26,757                     | 7,277                              | -1%                           | 10%                                     | 40%                                    |
| Petrol 1 litre                          | 24,452                        | 24,764     | 27,964     | 28,294                     | 7,700                              | 1%                            | 14%                                     | 16%                                    |
| Sugar                                   | 21,951                        | 25,893     | 27,857     | 27,357                     | 7,442                              | -2%                           | 6%                                      | 25%                                    |
| Vegetable Oil 1 litre                   | 36,907                        | 44,786     | 60,071     | 60,371                     | 16,543                             | 0%                            | 35%                                     | 64%                                    |
| Wheat Flour 1kg                         | 18,375                        | 23,375     | 26,750     | 26,186                     | 7,119                              | -2%                           | 12%                                     | 43%                                    |
| Wheat Grain 1kg                         | 32,062                        | 34,700     | 36,542     | 34,633                     | 9,448                              | -5%                           | 0%                                      | 8%                                     |
| Cereal Prices                           |                               |            |            |                            |                                    |                               |                                         |                                        |
| Red Sorghum 1kg                         | 26,602                        | 30,250     | 36,375     | 37,600                     | 10,266                             | 3%                            | 24%                                     | 41%                                    |
| White Maize 1kg                         | 23,625                        | 24,875     | 33,500     | 35,600                     | 9,714                              | 6%                            | 43%                                     | 51%                                    |
| Livestock & Livestock Product Prices    |                               |            |            |                            |                                    |                               |                                         |                                        |
| Camel Local Quality (Head)              | 16,577,299                    | 21,822,500 | 27,337,500 | 27,877,333                 | 7,685,275                          | 2%                            | 28%                                     | 68%                                    |
| Cattle Local Quality (Head)             | 11,605,000                    | 16,025,000 | 17,875,000 | 16,904,000                 | 4,660,087                          | -5%                           | 5%                                      | 46%                                    |
| Fresh Camel Milk 1 litre                | 53,518                        | 50,708     | 50,702     | 48,933                     | 13,390                             | -3%                           | -4%                                     | -9%                                    |
| Goat Export Quality (Head)              | 1,566,016                     | 1,914,583  | 2,110,417  | 2,183,667                  | 601,905                            | 3%                            | 14%                                     | 39%                                    |
| Goat Local Quality (Head)               | 1,520,928                     | 1,850,714  | 2,098,714  | 2,195,143                  | 605,069                            | 5%                            | 19%                                     | 44%                                    |
| Other Essential Items                   |                               |            |            |                            |                                    |                               |                                         |                                        |
| Charcoal 50kg                           | 422,614                       | 554,500    | 539,643    | 547,714                    | 150,897                            | 1%                            | -1%                                     | 30%                                    |
| Cowpeas 1 kg                            | 53,359                        | 62,167     | 66,571     | 65,514                     | 17,961                             | -2%                           | 5%                                      | 23%                                    |
| Unskilled Labor Wage Rate               | 151,142                       | 178,393    | 219,643    | 224,857                    | 61,890                             | 2%                            | 26%                                     | 49%                                    |
| Firewood Bundle                         | 54,428                        | 72,321     | 95,893     | 96,000                     | 26,366                             | 0%                            | 33%                                     | 76%                                    |
| Local Sesame Oil 1 litre                | 118,760                       | 145,750    | 173,500    | 176,800                    | 48,641                             | 2%                            | 21%                                     | 49%                                    |
| Exchange Rate (Somali Shilling per USD) | 28,804                        | 35,571     | 40,036     | 40,600                     | 11,093                             | 1%                            | 14%                                     | 41%                                    |
| Terms of Trade                          |                               |            |            |                            |                                    |                               |                                         |                                        |
| Labour Wage (Daily)/ Cereal (Rice(Kg)   | 8                             | 7          | 8          | 8                          | -                                  | 0%                            | 14%                                     | 0%                                     |
| Local Goat (Head)/ Cereal (Rice(Kg)     | 79                            | 76         | 77         | 82                         | -                                  | 6%                            | 8%                                      | 4%                                     |
| Cost of the Minimum Basket (CMB)        | 5,485,397                     | 6,094,831  | 7,364,628  | 7,207,369                  | -                                  | -2%                           | 18%                                     | 31%                                    |
| Price Indices                           |                               |            |            |                            |                                    |                               |                                         |                                        |
| Consumer Price Index                    | 284                           | 317        | 369        | 363                        | -                                  | -2%                           | 14%                                     | 28%                                    |