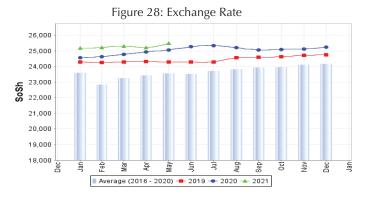

Somaliland Shilling (SLS)-using areas: CPI remained relatively stable in May 2021 compared to both April 2021 and the five-year average for May (2016-2020).

**Exchange rate:** SOS-using areas: Exchange rates between the SOS and the United States Dollar (USD) remained relatively stable in most regions of Somalia in May 2021 compared to April 2021. Compared to the five-year average, SOS depreciated at moderate rates (8-12%) in central and southern regions of the country. However, depreciation against the USD was highest in northeast region (41%) due to continued circulation of large amount of locally printed SOS currency notes in these markets in recent years.

SIS-using areas: the exchange rate between the SLS and the USD exhibited relative stability in May 2021 compared to both April 2021 and the five-year average for May (2016-2020).

**Local cereal (white maize, red sorghum and white sorghum):** Local cereal prices mostly exhibited mild increases (2-7%) in most regions of the country in May 2021 compared to April 2021. Specifically, white maize prices increased by (2%) in Juba Valley (2%), Banadir (2%) and Shabelle Valley by (5%), red sorghum prices

#### Regional analysis: Northeast Regions

| Indicator                               | 5-Year Average<br>(2016-2020) | May-20     | Apr-21     | May-21<br>Nominal<br>Price | May-21 Real<br>(Deflated)<br>Price | % Change<br>Previous<br>Month | % Change<br>Same Month<br>Previous Year | % Change<br>5-year avrg<br>(2016-2020) |
|-----------------------------------------|-------------------------------|------------|------------|----------------------------|------------------------------------|-------------------------------|-----------------------------------------|----------------------------------------|
| Imported Commodities Prices             |                               |            |            |                            |                                    |                               |                                         |                                        |
| Diesel 1 litre                          | 20,966                        | 21,944     | 26,139     | 25,929                     | 7,048                              | -1%                           | 18%                                     | 24%                                    |
| Imported Red Rice 1kg                   | 19,147                        | 24,321     | 27,107     | 26,757                     | 7,277                              | -1%                           | 10%                                     | 40%                                    |
| Petrol 1 litre                          | 24,452                        | 24,764     | 27,964     | 28,294                     | 7,700                              | 1%                            | 14%                                     | 16%                                    |
| Sugar                                   | 21,951                        | 25,893     | 27,857     | 27,357                     | 7,442                              | -2%                           | 6%                                      | 25%                                    |
| Vegetable Oil 1 litre                   | 36,907                        | 44,786     | 60,071     | 60,371                     | 16,543                             | 0%                            | 35%                                     | 64%                                    |
| Wheat Flour 1kg                         | 18,375                        | 23,375     | 26,750     | 26,186                     | 7,119                              | -2%                           | 12%                                     | 43%                                    |
| Wheat Grain 1kg                         | 32,062                        | 34,700     | 36,542     | 34,633                     | 9,448                              | -5%                           | 0%                                      | 8%                                     |
| Cereal Prices                           |                               |            |            |                            |                                    |                               |                                         |                                        |
| Red Sorghum 1kg                         | 26,602                        | 30,250     | 36,375     | 37,600                     | 10,266                             | 3%                            | 24%                                     | 41%                                    |
| White Maize 1kg                         | 23,625                        | 24,875     | 33,500     | 35,600                     | 9,714                              | 6%                            | 43%                                     | 51%                                    |
| Livestock & Livestock Product Prices    |                               |            |            |                            |                                    |                               |                                         |                                        |
| Camel Local Quality (Head)              | 16,577,299                    | 21,822,500 | 27,337,500 | 27,877,333                 | 7,685,275                          | 2%                            | 28%                                     | 68%                                    |
| Cattle Local Quality (Head)             | 11,605,000                    | 16,025,000 | 17,875,000 | 16,904,000                 | 4,660,087                          | -5%                           | 5%                                      | 46%                                    |
| Fresh Camel Milk 1 litre                | 53,518                        | 50,708     | 50,702     | 48,933                     | 13,390                             | -3%                           | -4%                                     | -9%                                    |
| Goat Export Quality (Head)              | 1,566,016                     | 1,914,583  | 2,110,417  | 2,183,667                  | 601,905                            | 3%                            | 14%                                     | 39%                                    |
| Goat Local Quality (Head)               | 1,520,928                     | 1,850,714  | 2,098,714  | 2,195,143                  | 605,069                            | 5%                            | 19%                                     | 44%                                    |
| Other Essential Items                   |                               |            |            |                            |                                    |                               |                                         |                                        |
| Charcoal 50kg                           | 422,614                       | 554,500    | 539,643    | 547,714                    | 150,897                            | 1%                            | -1%                                     | 30%                                    |
| Cowpeas 1 kg                            | 53,359                        | 62,167     | 66,571     | 65,514                     | 17,961                             | -2%                           | 5%                                      | 23%                                    |
| Unskilled Labor Wage Rate               | 151,142                       | 178,393    | 219,643    | 224,857                    | 61,890                             | 2%                            | 26%                                     | 49%                                    |
| Firewood Bundle                         | 54,428                        | 72,321     | 95,893     | 96,000                     | 26,366                             | 0%                            | 33%                                     | 76%                                    |
| Local Sesame Oil 1 litre                | 118,760                       | 145,750    | 173,500    | 176,800                    | 48,641                             | 2%                            | 21%                                     | 49%                                    |
| Exchange Rate (Somali Shilling per USD) | 28,804                        | 35,571     | 40,036     | 40,600                     | 11,093                             | 1%                            | 14%                                     | 41%                                    |
| Terms of Trade                          |                               |            |            |                            |                                    |                               |                                         |                                        |
| Labour Wage (Daily)/ Cereal (Rice(Kg)   | 8                             | 7          | 8          | 8                          | -                                  | 0%                            | 14%                                     | 0%                                     |
| Local Goat (Head)/ Cereal (Rice(Kg)     | 79                            | 76         | 77         | 82                         | -                                  | 6%                            | 8%                                      | 4%                                     |
| Cost of the Minimum Basket (CMB)        | 5,485,397                     | 6,094,831  | 7,364,628  | 7,207,369                  | -                                  | -2%                           | 18%                                     | 31%                                    |
| Price Indices                           |                               |            |            |                            |                                    |                               |                                         |                                        |
| Consumer Price Index                    | 284                           | 317        | 369        | 363                        | -                                  | -2%                           | 14%                                     | 28%                                    |