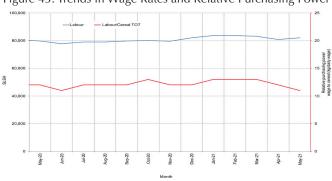

Figure 7: Trends in Wage Rates and Relative Purchasing Power

Figure 8: Imported Commodity Prices Compared to Exchange Rate

Figure 10: Exchange Rate

27,000
26,000
25,000
21,000
21,000
21,000
21,000
21,000
21,000
21,000
21,000
21,000
21,000
21,000
21,000
21,000
21,000
21,000
21,000
21,000
21,000
21,000
21,000
21,000
21,000
21,000
21,000
21,000
21,000
21,000
21,000
21,000
21,000
21,000
21,000
21,000
21,000
21,000
21,000
21,000
21,000
21,000
21,000
21,000
21,000
21,000
21,000
21,000
21,000
21,000
21,000
21,000
21,000
21,000
21,000
21,000
21,000
21,000
21,000
21,000
21,000
21,000
21,000
21,000
21,000
21,000
21,000
21,000
21,000
21,000
21,000
21,000
21,000
21,000
21,000
21,000
21,000
21,000
21,000
21,000
21,000
21,000
21,000
21,000
21,000
21,000
21,000
21,000
21,000
21,000
21,000
21,000
21,000
21,000
21,000
21,000
21,000
21,000
21,000
21,000
21,000
21,000
21,000
21,000
21,000
21,000
21,000
21,000
21,000
21,000
21,000
21,000
21,000
21,000
21,000
21,000
21,000
21,000
21,000
21,000
21,000
21,000
21,000
21,000
21,000
21,000
21,000
21,000
21,000
21,000
21,000
21,000
21,000
21,000
21,000
21,000
21,000
21,000
21,000
21,000
21,000
21,000
21,000
21,000
21,000
21,000
21,000
21,000
21,000
21,000
21,000
21,000
21,000
21,000
21,000
21,000
21,000
21,000
21,000
21,000
21,000
21,000
21,000
21,000
21,000
21,000
21,000
21,000
21,000
21,000
21,000
21,000
21,000
21,000
21,000
21,000
21,000
21,000
21,000
21,000
21,000
21,000
21,000
21,000
21,000
21,000
21,000
21,000
21,000
21,000
21,000
21,000
21,000
21,000
21,000
21,000
21,000
21,000
21,000
21,000
21,000
21,000
21,000
21,000
21,000
21,000
21,000
21,000
21,000
21,000
21,000
21,000
21,000
21,000
21,000
21,000
21,000
21,000
21,000
21,000
21,000
21,000
21,000
21,000
21,000
21,000
21,000
21,000
21,000
21,000
21,000
21,000
21,000
21,000
21,000
21,000
21,000
21,000
21,000
21,000
21,000
21,000
21,000
21,000
21,000
21,000
21,000
21,000
21,000
21,000
21,000
21,000
21,000
21,000
21,000
21,000
21,000
21,000
21,000
21,000
21,000
21,000
21,000
21,000
21,000
21,000
21,000
21,000
21,000
21,000
21,000
21,000
21,000
21,000
21,000
21,000
21,000
21,000
21,000
21,000
21,000
21,000
21,000
21,000
21,000
21,000
21,000
21,000
21,0

Figure 31: Trends in wage rates and relative purchasing power