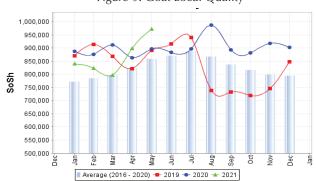

Figure 26: Imported Commodity Prices Compared to Exchange Rate

Figure 27: Goat Local Quality 2,500,000 2,250,000 2,000,000 1,750,000 1,500,000 1,250,000 1,000,000 Average (2016 - 2020) - 2019 - 2020 - 2021

Average (2016 - 2020) - 2019 - 2020 - 2021