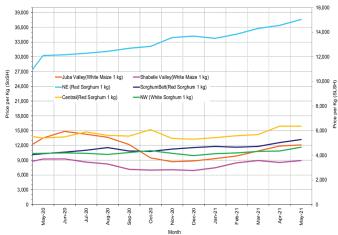

SIS-using areas: the exchange rate between the SLS and the USD exhibited relative stability in May 2021 compared to both April 2021 and the five-year average for May (2016-2020).

**Local cereal (white maize, red sorghum and white sorghum):** Local cereal prices mostly exhibited mild increases (2-7%) in most regions of the country in May 2021 compared to April 2021. Specifically, white maize prices increased by (2%) in Juba Valley (2%), Banadir (2%) and Shabelle Valley by (5%), red sorghum prices

Kismayo

North Sish

No

increased in northeast (3%) and Sorghum Belt (5%) while white sorghum prices increased by (7%) both in Hiran and northwest regions. These increases can be attributed to seasonal price trends during the lean season and reduced market supply because of low carryover stock from previous harvests. Similarly, compared to the five-year average for May (2016-2020), local cereal prices in May 2021 were higher (6-41%) in most regions due to reduced supply this year.

Figure 5: Monthly Trends in Local Cereal Prices