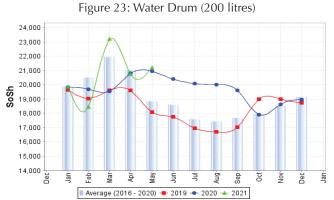

**Prices of imported food** items (rice, sugar, vegetable oil, wheat flour) exhibited mild ( $\leq \pm 10\%$ ) changes in May 2021 compared to April 2021 across most regions of Somalia. Compared to the five-year average, prices of most food imports were higher in most regions of Somalia: south (6-39%), central (15-34%) and northwest (3-20%). However, price increases were significantly higher in northeast markets (40-64%). This is partly due to rising food prices on the international market and depreciation of the local SOS currency this year.