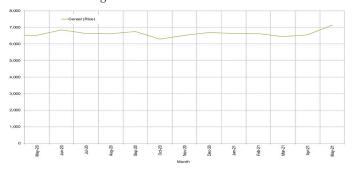

137 | 1,236,117                  | -                                  | 1%                            | 1%                                      | 1%                                     |
| Price Indices                               |                                  |           |           |                            |                                    |                               |                                         |                                        |
| Consumer Price Index                        | 133                              | 132       | 133       | 134                        | -                                  | 1%                            | 2%                                      | 1%                                     |

Figure 42: Trends in Cereal Prices



Figure 43: Trends in Wage Rates and Relative Purchasing Power



Figure 44: Imported Commodity Prices Compared to Exchange Rate



Figure 46: Exchange Rate



Figure 45: Goat Local Quality



Figure 47: Water Drum (200 litres)



## Trends in Livestock Exports

Table 1: Berbera Livestock Exports (Number of Heads)

|        | 2003    | 2004    | 2005      | 2006      | 2007      | 2008      | 2009      | 2010      | 2011      | 2012      | 2013      | 2014      | 2015      | 2016      | 2017      | 2018      | 2019      | Jan-Dec<br>2020 |
|--------|---------|---------|-----------|-----------|-----------|-----------|-----------|-----------|-----------|-----------|-----------|-----------|-----------|-----------|-----------|-----------|-----------|-----------------|
| Shoats | 563 107 | 859