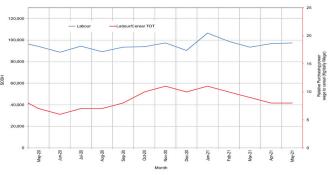

**Labour (unskilled) wages** remained relatively stable or changed at mild rates (≤±8%) in most regions across the country in May 2021 compared to April 2021. Compared to the five-year average, labor wages are higher (9-49%) in most regions of the country attributable to improvement in employment opportunities as a result of relative stability and improved security in urban areas this year.

**Terms of Trade (ToT)** between daily labour wage and cereals either remained stable or changed by 1kg across all regions in May 2021 compared to April 2021. Similarly, compared to the five-year average for May (2016-2020), ToT between daily labor and cereals mostly remained relatively stable in most regions of the country except in Juba and Sorghum Belt where ToT declined by 2kgs due to increases in cereal prices this year.

Figure 7: Trends in Wage Rates and Relative Purchasing Power

Figure 8: Imported Commodity Prices Compared to Exchange Rate

Figure 10: Exchange Rate

27,000
26,000
25,000
21,000
21,000
21,000
21,000
21,000
21,000
21,000
21,000
21,000
21,000
21,000
21,000
21,000
21,000
21,000
21,000
21,000
21,000
21,000
21,000
21,000
21,000
21,000
21,000
21,000
21,000
21,000
21,000
21,000
21,000
21,000
21,000
21,000
21,000
21,000
21,000
21,000
21,000
21,000
21,000
21,000
21,000
21,000
21,000
21,000
21,000
21,000
21,000
21,000
21,000
21,000
21,000
21,000
21,000
21,000
21,000
21,000
21,000
21,000
21,000
21,000
21,000
21,000
21,000
21,000
21,000
21,000
21,000
21,000
21,000
21,000
21,000
21,000
21,000
21,000
21,000
21,000
21,000
21,000
21,000
21,000
21,000
21,000
21,000
21,000
21,000
21,000
21,000
21,000
21,000
21,000
21,000
21,000
21,000
21,000
21,000
21,000
21,000
21,000
21,000
21,000
21,000
21,000
21,000
21,000
21,000
21,000
21,000
21,000
21,000
21,000
21,000
21,000
21,000
21,000
21,000
21,000
21,000
21,000
21,000
21,000
21,000
21,000
21,000
21,000
21,000
21,000
21,000
21,000
21,000
21,000
21,000
21,000
21,000
21,000
21,000
21,000
21,000
21,000
21,000
21,000
21,000
21,000
21,000
21,000
21,000
21,000
21,000
21,000
21,000
21,000
21,000
21,000
21,000
21,000
21,000
21,000
21,000
21,000
21,000
21,000
21,000
21,000
21,000
21,000
21,000
21,000
21,000
21,000
21,000
21,000
21,000
21,000
21,000
21,000
21,000
21,000
21,000
21,000
21,000
21,000
21,000
21,000
21,000
21,000
21,000
21,000
21,000
21,000
21,000
21,000
21,000
21,000
21,000
21,000
21,000
21,000
21,000
21,000
21,000
21,000
21,000
21,000
21,000
21,000
21,000
21,000
21,000
21,000
21,000
21,000
21,000
21,000
21,000
21,000
21,000
21,000
21,000
21,000
21,000
21,000
21,000
21,000
21,000
21,000
21,000
21,000
21,000
21,000
21,000
21,000
21,000
21,000
21,000
21,000
21,000
21,000
21,000
21,000
21,000
21,000
21,000
21,000
21,000
21,000
21,000
21,000
21,000
21,000
21,000
21,000
21,000
21,000
21,000
21,000
21,000
21,000
21,000
21,000
21,000
21,000
21,000
21,000
21,000
21,000
21,000
21,000
21,000
21,000
21,000
21,000
21,000
21,000
21,000
21,000
21,000
21,000
21,000
21,000
21,000
21,000
21,000
21,000
21,000
21,000
21,0