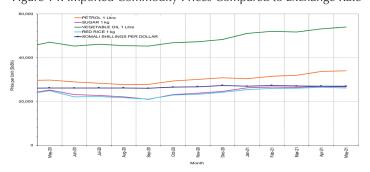

Figure 7: Trends in Wage Rates and Relative Purchasing Power

Figure 8: Imported Commodity Prices Compared to Exchange Rate

Figure 10: Exchange Rate

27,000
26,000
25,000
21,000
21,000
21,000
21,000
21,000
21,000
21,000
21,000
21,000
21,000
21,000
21,000
21,000
21,000
21,000
21,000
21,000
21,000
21,000
21,000
21,000
21,000
21,000
21,000
21,000
21,000
21,000
21,000
21,000
21,000
21,000
21,000
21,000
21,000
21,000
21,000
21,000
21,000
21,000
21,000
21,000
21,000
21,000
21,000
21,000
21,000
21,000
21,000
21,000
21,000
21,000
21,000
21,000
21,000
21,000
21,000
21,000
21,000
21,000
21,000
21,000
21,000
21,000
21,000
21,000
21,000
21,000
21,000
21,000
21,000
21,000
21,000
21,000
21,000
21,000
21,000
21,000
21,000
21,000
21,000
21,000
21,000
21,000
21,000
21,000
21,000
21,000
21,000
21,000
21,000
21,000
21,000
21,000
21,000
21,000
21,000
21,000
21,000
21,000
21,000
21,000
21,000
21,000
21,000
21,000
21,000
21,000
21,000
21,000
21,000
21,000
21,000
21,000
21,000
21,000
21,000
21,000
21,000
21,000
21,000
21,000
21,000
21,000
21,000
21,000
21,000
21,000
21,000
21,000
21,000
21,000
21,000
21,000
21,000
21,000
21,000
21,000
21,000
21,000
21,000
21,000
21,000
21,000
21,000
21,000
21,000
21,000
21,000
21,000
21,000
21,000
21,000
21,000
21,000
21,000
21,000
21,000
21,000
21,000
21,000
21,000
21,000
21,000
21,000
21,000
21,000
21,000
21,000
21,000
21,000
21,000
21,000
21,000
21,000
21,000
21,000
21,000
21,000
21,000
21,000
21,000
21,000
21,000
21,000
21,000
21,000
21,000
21,000
21,000
21,000
21,000
21,000
21,000
21,000
21,000
21,000
21,000
21,000
21,000
21,000
21,000
21,000
21,000
21,000
21,000
21,000
21,000
21,000
21,000
21,000
21,000
21,000
21,000
21,000
21,000
21,000
21,000
21,000
21,000
21,000
21,000
21,000
21,000
21,000
21,000
21,000
21,000
21,000
21,000
21,000
21,000
21,000
21,000
21,000
21,000
21,000
21,000
21,000
21,000
21,000
21,000
21,000
21,000
21,000
21,000
21,000
21,000
21,000
21,000
21,000
21,000
21,000
21,000
21,000
21,000
21,000
21,000
21,000
21,000
21,000
21,000
21,000
21,000
21,000
21,000
21,000
21,000
21,000
21,000
21,000
21,000
21,000
21,000
21,000
21,000
21,000
21,000
21,000
21,000
21,000
21,000
21,000
21,000
21,000
21,000
21,0

**Prices of imported food** items (rice, sugar, vegetable oil, wheat flour) exhibited mild ( $\leq \pm 10\%$ ) changes in May 2021 compared to April 2021 across most regions of Somalia. Compared to the five-year average, prices of most food imports were higher in most regions of Somalia: south (6-39%), central (15-34%) and northwest (3-20%). However, price increases were significantly higher in northeast markets (40-64%). This is partly due to rising food prices on the international market and depreciation of the local SOS currency this year.