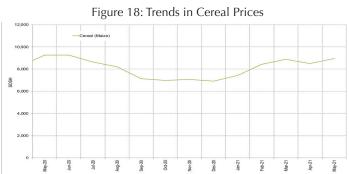

Figure 5: Monthly Trends in Local Cereal Prices

Kismayo

North Sish

No

increased in northeast (3%) and Sorghum Belt (5%) while white sorghum prices increased by (7%) both in Hiran and northwest regions. These increases can be attributed to seasonal price trends during the lean season and reduced market supply because of low carryover stock from previous harvests. Similarly, compared to the five-year average for May (2016-2020), local cereal prices in May 2021 were higher (6-41%) in most regions due to reduced supply this year.