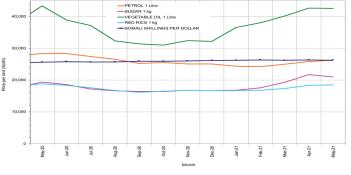

**Prices of imported food** items (rice, sugar, vegetable oil, wheat flour) exhibited mild ( $\leq \pm 10\%$ ) changes in May 2021 compared to April 2021 across most regions of Somalia. Compared to the five-year average, prices of most food imports were higher in most regions of Somalia: south (6-39%), central (15-34%) and northwest (3-20%). However, price increases were significantly higher in northeast markets (40-64%). This is partly due to rising food prices on the international market and depreciation of the local SOS currency this year.

Figure 7: Trends in Wage Rates and Relative Purchasing Power

Figure 8: Imported Commodity Prices Compared to Exchange Rate

Figure 10: Exchange Rate

27,000
26,000
25,000
21,000
21,000
21,000
21,000
21,000
21,000
21,000
21,000
21,000
21,000
21,000
21,000
21,000
21,000
21,000
21,000
21,000
21,000
21,000
21,000
21,000
21,000
21,000
21,000
21,000
21,000
21,000
21,000
21,000
21,000
21,000
21,000
21,000
21,000
21,000
21,000
21,000
21,000
21,000
21,000
21,000
21,000
21,000
21,000
21,000
21,000
21,000
21,000
21,000
21,000
21,000
21,000
21,000
21,000
21,000
21,000
21,000
21,000
21,000
21,000
21,000
21,000
21,000
21,000
21,000
21,000
21,000
21,000
21,000
21,000
21,000
21,000
21,000
21,000
21,000
21,000
21,000
21,000
21,000
21,000
21,000
21,000
21,000
21,000
21,000
21,000
21,000
21,000
21,000
21,000
21,000
21,000
21,000
21,000
21,000
21,000
21,000
21,000
21,000
21,000
21,000
21,000
21,000
21,000
21,000
21,000
21,000
21,000
21,000
21,000
21,000
21,000
21,000
21,000
21,000
21,000
21,000
21,000
21,000
21,000
21,000
21,000
21,000
21,000
21,000
21,000
21,000
21,000
21,000
21,000
21,000
21,000
21,000
21,000
21,000
21,000
21,000
21,000
21,000
21,000
21,000
21,000
21,000
21,000
21,000
21,000
21,000
21,000
21,000
21,000
21,000
21,000
21,000
21,000
21,000
21,000
21,000
21,000
21,000
21,000
21,000
21,000
21,000
21,000
21,000
21,000
21,000
21,000
21,000
21,000
21,000
21,000
21,000
21,000
21,000
21,000
21,000
21,000
21,000
21,000
21,000
21,000
21,000
21,000
21,000
21,000
21,000
21,000
21,000
21,000
21,000
21,000
21,000
21,000
21,000
21,000
21,000
21,000
21,000
21,000
21,000
21,000
21,000
21,000
21,000
21,000
21,000
21,000
21,000
21,000
21,000
21,000
21,000
21,000
21,000
21,000
21,000
21,000
21,000
21,000
21,000
21,000
21,000
21,000
21,000
21,000
21,000
21,000
21,000
21,000
21,000
21,000
21,000
21,000
21,000
21,000
21,000
21,000
21,000
21,000
21,000
21,000
21,000
21,000
21,000
21,000
21,000
21,000
21,000
21,000
21,000
21,000
21,000
21,000
21,000
21,000
21,000
21,000
21,000
21,000
21,000
21,000
21,000
21,000
21,000
21,000
21,000
21,000
21,000
21,000
21,000
21,000
21,000
21,000
21,000
21,000
21,000
21,000
21,000
21,000
21,000
21,000
21,000
21,000
21,000
21,0