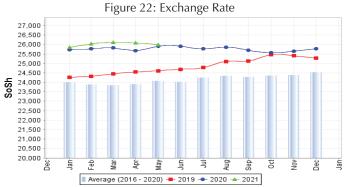

Figure 13:Trends in Wage Rates and Relative Purchasing Power

Figure 15: Goat Local Quality

Figure 17: Water Drum (200 litres)

27,500

20,000

17,500

20,000

18,000

Somaliland Shilling (SLS)-using areas: CPI remained relatively stable in May 2021 compared to both April 2021 and the five-year average for May (2016-2020).

**Exchange rate:** SOS-using areas: Exchange rates between the SOS and the United States Dollar (USD) remained relatively stable in most regions of Somalia in May 2021 compared to April 2021. Compared to the five-year average, SOS depreciated at moderate rates (8-12%) in central and southern regions of the country. However, depreciation against the USD was highest in northeast region (41%) due to continued circulation of large amount of locally printed SOS currency notes in these markets in recent years.

SIS-using areas: the exchange rate between the SLS and the USD exhibited relative stability in May 2021 compared to both April 2021 and the five-year average for May (2016-2020).

**Local cereal (white maize, red sorghum and white sorghum):** Local cereal prices mostly exhibited mild increases (2-7%) in most regions of the country in May 2021 compared to April 2021. Specifically, white maize prices increased by (2%) in Juba Valley (2%), Banadir (2%) and Shabelle Valley by (5%), red sorghum prices