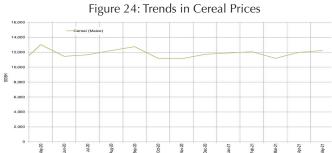

Kismayo

North Sish

No

increased in northeast (3%) and Sorghum Belt (5%) while white sorghum prices increased by (7%) both in Hiran and northwest regions. These increases can be attributed to seasonal price trends during the lean season and reduced market supply because of low carryover stock from previous harvests. Similarly, compared to the five-year average for May (2016-2020), local cereal prices in May 2021 were higher (6-41%) in most regions due to reduced supply this year.