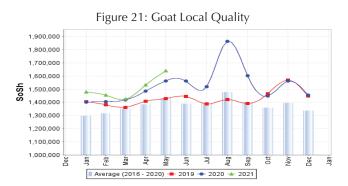

Livestock (local quality goat and camel) prices mostly increased at mild rates ( $\leq \pm 10\%$ ) in most regions across the country in May 2021 compared to April 2021, consistent with seasonal trends but also reflecting the positive impact of improved livestsock body conditions. Compared to the five-year average, livestock prices were also higher in most regions of Somalia: south (5-21%), central (14-22%) and northwest (18%). Price increases were even higher in northeast regions (44-68%) due to loss of purchasing value of the local currency this year.

ToT between local quality goat and cereal prices was higher in May 2021 compared to April 2021 across most regions of the country attributable to increased goat prices. Exceptions are Banadir and northwest regions where ToT declined by 5kg due to increased cereal prices. Compared to the five-year average for May (2016-2020), the ToT between local quality goat and cereals was lower in Sorghum Belt (14%), Banadir (7%) and Juba Valley (4%) attributable to higher cereal prices this year. TOT was higher in central (2%), northeast (3%) and Shabelle (7%) regions compared to the five-year average due to higher goat prices this year. In northwest, the goat to cereal ToT remained relatively stable compared to the five-year-average.