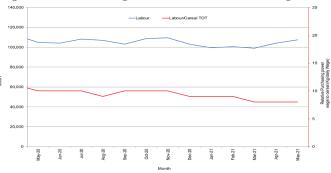

**Labour (unskilled) wages** remained relatively stable or changed at mild rates (≤±8%) in most regions across the country in May 2021 compared to April 2021. Compared to the five-year average, labor wages are higher (9-49%) in most regions of the country attributable to improvement in employment opportunities as a result of relative stability and improved security in urban areas this year.

**Terms of Trade (ToT)** between daily labour wage and cereals either remained stable or changed by 1kg across all regions in May 2021 compared to April 2021. Similarly, compared to the five-year average for May (2016-2020), ToT between daily labor and cereals mostly remained relatively stable in most regions of the country except in Juba and Sorghum Belt where ToT declined by 2kgs due to increases in cereal prices this year.

Figure 7: Trends in Wage Rates and Relative Purchasing Power

Figure 8: Imported Commodity Prices Compared to Exchange Rate

Figure 10: Exchange Rate

27,000
26,000
25,000
21,000
21,000
21,000
21,000
21,000
21,000
21,000
21,000
21,000
21,000
21,000
21,000
21,000
21,000
21,000
21,000
21,000
21,000
21,000
21,000
21,000
21,000
21,000
21,000
21,000
21,000
21,000
21,000
21,000
21,000
21,000
21,000
21,000
21,000
21,000
21,000
21,000
21,000
21,000
21,000
21,000
21,000
21,000
21,000
21,000
21,000
21,000
21,000
21,000
21,000
21,000
21,000
21,000
21,000
21,000
21,000
21,000
21,000
21,000
21,000
21,000
21,000
21,000
21,000
21,000
21,000
21,000
21,000
21,000
21,000
21,000
21,000
21,000
21,000
21,000
21,000
21,000
21,000
21,000
21,000
21,000
21,000
21,000
21,000
21,000
21,000
21,000
21,000
21,000
21,000
21,000
21,000
21,000
21,000
21,000
21,000
21,000
21,000
21,000
21,000
21,000
21,000
21,000
21,000
21,000
21,000
21,000
21,000
21,000
21,000
21,000
21,000
21,000
21,000
21,000
21,000
21,000
21,000
21,000
21,000
21,000
21,000
21,000
21,000
21,000
21,000
21,000
21,000
21,000
21,000
21,000
21,000
21,000
21,000
21,000
21,000
21,000
21,000
21,000
21,000
21,000
21,000
21,000
21,000
21,000
21,000
21,000
21,000
21,000
21,000
21,000
21,000
21,000
21,000
21,000
21,000
21,000
21,000
21,000
21,000
21,000
21,000
21,000
21,000
21,000
21,000
21,000
21,000
21,000
21,000
21,000
21,000
21,000
21,000
21,000
21,000
21,000
21,000
21,000
21,000
21,000
21,000
21,000
21,000
21,000
21,000
21,000
21,000
21,000
21,000
21,000
21,000
21,000
21,000
21,000
21,000
21,000
21,000
21,000
21,000
21,000
21,000
21,000
21,000
21,000
21,000
21,000
21,000
21,000
21,000
21,000
21,000
21,000
21,000
21,000
21,000
21,000
21,000
21,000
21,000
21,000
21,000
21,000
21,000
21,000
21,000
21,000
21,000
21,000
21,000
21,000
21,000
21,000
21,000
21,000
21,000
21,000
21,000
21,000
21,000
21,000
21,000
21,000
21,000
21,000
21,000
21,000
21,000
21,000
21,000
21,000
21,000
21,000
21,000
21,000
21,000
21,000
21,000
21,000
21,000
21,000
21,000
21,000
21,000
21,000
21,000
21,000
21,000
21,000
21,000
21,000
21,000
21,000
21,000
21,000
21,000
21,000
21,000
21,000
21,000
21,000
21,000
21,000
21,000
21,000
21,0