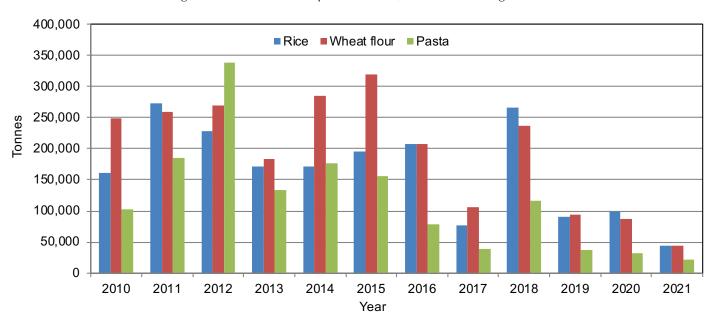

7 | 171 472 | 161 415 | 272 877 | 227 955 | 170 868 | 170 888 | 195 240 | 207 267 | 77 299  | 266 087 | 90 868 | 99 023 | 43 759          |
| Wheat flour | 171 442 | 151 555 | 169 583 | 178 345 | 176 821 | 169 208 | 240 247 | 249 080 | 258 679 | 268 491 | 183 058 | 284 230 | 318 868 | 207 463 | 105 215 | 236 784 | 94 358 | 86 635 | 44 195          |
| Pasta       | 29 273  | 38 749  | 39 153  | 52 815  | 41 331  | 38 441  | 86 372  | 102 373 | 184 849 | 337 878 | 134 311 | 176 951 | 155 360 | 78 113  | 38 935  | 116 879 | 37 670 | 32 746 | 21 159          |

<sup>\*</sup>Elman (Mogadishu) is up to November 2015. Mogadishu data (Elmaan Port) for 2013 includes only January - March imports. Berbera Data is up to December 2016

Figure 50: Total Cereal Imports (Berbera, Bossaso and Mogadishu)