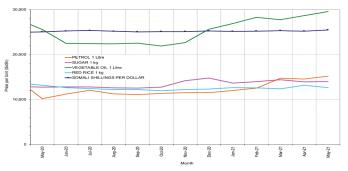

**Prices of imported food** items (rice, sugar, vegetable oil, wheat flour) exhibited mild ( $\leq \pm 10\%$ ) changes in May 2021 compared to April 2021 across most regions of Somalia. Compared to the five-year average, prices of most food imports were higher in most regions of Somalia: south (6-39%), central (15-34%) and northwest (3-20%). However, price increases were significantly higher in northeast markets (40-64%). This is partly due to rising food prices on the international market and depreciation of the local SOS currency this year.

Livestock (local quality goat and camel) prices mostly increased at mild rates ( $\leq \pm 10\%$ ) in most regions across the country in May 2021 compared to April 2021, consistent with seasonal trends but also reflecting the positive impact of improved livestsock body conditions. Compared to the five-year average, livestock prices were also higher in most regions of Somalia: south (5-21%), central (14-22%) and northwest (18%). Price increases were even higher in northeast regions (44-68%) due to loss of purchasing value of the local currency this year.