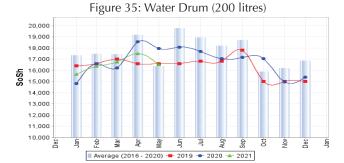

Figure 9: Goat Local Quality

Figure 11: Water Drum (200 litres)

40,000
37,500
35,000
27,500
20,000
22,500
22,500
20,000
22,500
20,000
22,500
20,000
20,000
20,000
20,000
20,000
20,000
20,000
20,000
20,000
20,000
20,000
20,000
20,000
20,000
20,000
20,000
20,000
20,000
20,000
20,000
20,000
20,000
20,000
20,000
20,000
20,000
20,000
20,000
20,000
20,000
20,000
20,000
20,000
20,000
20,000
20,000
20,000
20,000
20,000
20,000
20,000
20,000
20,000
20,000
20,000
20,000
20,000
20,000
20,000
20,000
20,000
20,000
20,000
20,000
20,000
20,000
20,000
20,000
20,000
20,000
20,000
20,000
20,000
20,000
20,000
20,000
20,000
20,000
20,000
20,000
20,000
20,000
20,000
20,000
20,000
20,000
20,000
20,000
20,000
20,000
20,000
20,000
20,000
20,000
20,000
20,000
20,000
20,000
20,000
20,000
20,000
20,000
20,000
20,000
20,000
20,000
20,000
20,000
20,000
20,000
20,000
20,000
20,000
20,000
20,000
20,000
20,000
20,000
20,000
20,000
20,000
20,000
20,000
20,000
20,000
20,000
20,000
20,000
20,000
20,000
20,000
20,000
20,000
20,000
20,000
20,000
20,000
20,000
20,000
20,000
20,000
20,000
20,000
20,000
20,000
20,000
20,000
20,000
20,000
20,000
20,000
20,000
20,000
20,000
20,000
20,000
20,000
20,000
20,000
20,000
20,000
20,000
20,000
20,000
20,000
20,000
20,000
20,000
20,000
20,000
20,000
20,000
20,000
20,000
20,000
20,000
20,000
20,000
20,000
20,000
20,000
20,000
20,000
20,000
20,000
20,000
20,000
20,000
20,000
20,000
20,000
20,000
20,000
20,000
20,000
20,000
20,000
20,000
20,000
20,000
20,000
20,000
20,000
20,000
20,000
20,000
20,000
20,000
20,000
20,000
20,000
20,000
20,000
20,000
20,000
20,000
20,000
20,000
20,000
20,000
20,000
20,000
20,000
20,000
20,000
20,000
20,000
20,000
20,000
20,000
20,000
20,000
20,000
20,000
20,000
20,000
20,000
20,000
20,000
20,000
20,000
20,000
20,000
20,000
20,000
20,000
20,000
20,000
20,000
20,000
20,000
20,000
20,000
20,000
20,000
20,000
20,000
20,000
20,000
20,000
20,000
20,000
20,000
20,000
20,000
20,000
20,000
20,000
20,000
20,000
20,000
20,000
20,000
20,000
20,000
20,000
20,000
20,000
20,000
20,000
20,000
20,000
20,000
20,000
20,000
20,000
2