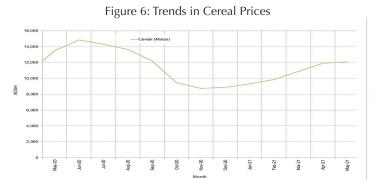

B)        | 2,516,397                     | 2,343,843  | 2,538,290  | 2,586,757               | -                               | 2%                            | 10%                                     | 3%                                     |
| Price Indices                           |                               |            |            |                         |                                 |                               |                                         |                                        |
|                                         | 244                           | 241        | 268        | 272                     |                                 | 1%                            | 13%                                     | 11%                                    |



Figure 7: Trends in Wage Rates and Relative Purchasing Power



Figure 8: Imported Commodity Prices Compared to Exchange Rate



Figure 10: Exchange Rate

27,000
26,000
25,000
21,000
21,000
21,000
21,000
21,000
21,000
21,000
21,000
21,000
21,000
21,000
21,000
21,000
21,000
21,000
21,000
21,000
21,000
21,000
21,000
21,000
21,000
21,000
21,000
21,000
21,000
21,000
21,000
21,000
21,000
21,000
21,000
21,000
21,000
21,000
21,000
21,000
21,000
21,000
21,000
21,000
21,000
21,000
21,000
21,000
21,000
21,000
21,000
21,000
21,000
21,000
21,000
21,000
21,000
21,000
21,000
21,000
21,000
21,000
21,000
21,000
21,000
21,000
21,000
21,000
21,000
21,000
21,000
21,000
21,000
21,000
21,000
21,000
21,000
21,000
21,000
21,000
21,000
21,000
21,000
21,000
21,000
21,000
21,000
21,000
21,000
21,000
21,000
21,000