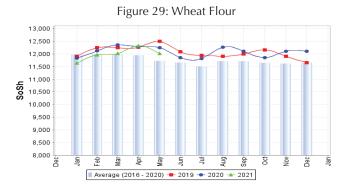

**Prices of imported food** items (rice, sugar, vegetable oil, wheat flour) exhibited mild ( $\leq \pm 10\%$ ) changes in May 2021 compared to April 2021 across most regions of Somalia. Compared to the five-year average, prices of most food imports were higher in most regions of Somalia: south (6-39%), central (15-34%) and northwest (3-20%). However, price increases were significantly higher in northeast markets (40-64%). This is partly due to rising food prices on the international market and depreciation of the local SOS currency this year.