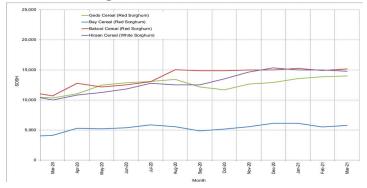

Figure 6: Trends in Cereal Prices

Figure 7: Trends in Wage Rates and Relative Purchasing Power

Figure 9: Goat Local Quality

Figure 36: Trends in Cereal Prices

Figure 37: Trends in Wage Rates and Relative Purchasing Power

Figure 38: Imported Commodity Prices Compared to Exchange Rate

Figure 39: Goat Local Quality 2,100,000 2,000,000 1,900,000 1.800.000 1,700,000 1,600,000 1.500.000 1,400,000 1,300,000 1,200,000 1,100,000 1,000,000 Aug. Öct Average (2016 - 2020) - 2018/2019 - 2019/2020 - 2020/2021