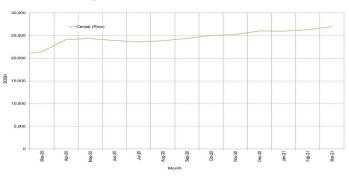

Figure 1: Wheat Prices: Mogadishu and Bossaso Markets

Figure 2: Terms of Trade Between Wage Rates and Selected Cereals  $\label{eq:continuous}$ 

Figure 4: Monthly Trends in Consumer Price Index (CPI, March 2007=100)

Figure 3: Monthly Exchange Rate for Selected Regions (SoSh and SISh to USD)

Figure 5: Monthly Trends in Local Cereal Prices