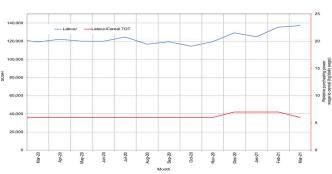

**Exchange rate:** SoSh-using areas: Exchange rates between the SoSh and the United States Dollar (USD) remained relatively stable in most regions of Somalia in March 2021 compared to February 2021. Compared to the five-year average, SoSh depreciated at moderate rates (9-14%) in southern and central regions of the country. The depreciation against the USD was highest in northeast region (42%) due to continued circulation of large amount of locally printed SoSh currency notes in these markets.

**Terms of Trade (ToT)** between daily labour wage and cereals either remained stable or changed by 1-2kg/daily wage across all regions in March 2021 compared to February 2021, except in Middle Shabelle where ToT declined by 3kg/daily wage following increases in cereal prices and/or decreases in daily labour wage. Compared to the five-year average for March (2016-2020), ToT between daily labor and cereals mostly declined in most regions of the country with the highest decline (5kg/daily wage) recorded in Bay region due to increases in cereal prices and decreases in daily labour wage rates. ToT between local quality goat and cereal prices was lower across most central, northern and southern regions in March 2021 compared to February 2021 attributable to lower goat prices and higher cereal prices in these regions.

Compared to the five- year average for March (2016-2020), the ToT between local quality goat and cereals was lower in Sorghum Belt (10%), Shabelle Valley (16%), Juba Valley (21%), Banadir (21%) and Northeast (2%), attributable to higher cereal prices and/or lower goat local quality prices this year. TOT was higher in northwest (3%) and central (11%) regions compared to the five-year average.