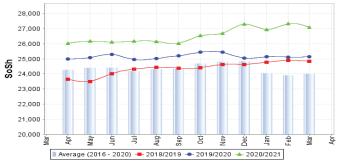

#### **Highlights**

**Inflation:** Somali Shilling (SoSh)-using areas: Consumer Price Index (CPI) increased (by 2-4%) in March 2021 across all regions of Somalia compared to February 2021 due to increases in cereal prices. Similarly, compared to the five-year average for March (2016-2020), CPI increased (11-26%) across all regions of Somalia due to higher prices of sorghum (the main local cereal used in the calculation of CPI) and increases in imported food prices this year. Somaliland Shilling (SISh)-using areas: CPI increased (3-4%) in March 2021 compared to both February 2021 and five-year average for March (2016-2020).

**Exchange rate:** SoSh-using areas: Exchange rates between the SoSh and the United States Dollar (USD) remained relatively stable in most regions of Somalia in March 2021 compared to February 2021. Compared to the five-year average, SoSh depreciated at moderate rates (9-14%) in southern and central regions of the country. The depreciation against the USD was highest in northeast region (42%) due to continued circulation of large amount of locally printed SoSh currency notes in these markets.

SISh-using areas: the exchange rate between the SISh and the USD exhibited relative stability in March 2021 compared to both February 2021 and the five-year average.

**Local cereal (white maize, red sorghum and white sorghum):** Local cereal prices mostly exhibited mild (1-9%) to moderate (10-13%) increases in most regions of the country in March 2021 compared to February. The increases can be attributed to reduced supply as a result of below average to poor 2020 Deyr season cereal harvest and ongoing drought conditions that have raised concern over crop harvest prospects for the current Gu 21 season. Similarly,