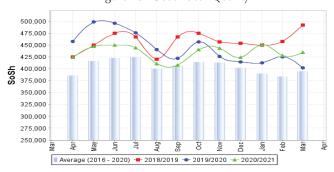

SISh-using areas: the exchange rate between the SISh and the USD exhibited relative stability in March 2021 compared to both February 2021 and the five-year average.

**Local cereal (white maize, red sorghum and white sorghum):** Local cereal prices mostly exhibited mild (1-9%) to moderate (10-13%) increases in most regions of the country in March 2021 compared to February. The increases can be attributed to reduced supply as a result of below average to poor 2020 Deyr season cereal harvest and ongoing drought conditions that have raised concern over crop harvest prospects for the current Gu 21 season. Similarly,

supply this year as a result of low carryover stocks from previous seasons.

compared to the five-year average for March (2016-2020), local cereal prices in March were significantly higher (15-57%) in most regions due to reduced

Prices of imported food (rice, sugar, vegetable oil, wheat flour) exhibited mild ( $\leq \pm 10$  %) changes (mostly increases in local currency terms) in March 2021 for most food imports compared to February 2021 across most regions of Somalia. Compared to the five-year average for March (2016-2020), prices of most food imports were higher (15-60%) in most regions of Somalia. This is partly due to depreciation of local currencies against the USD this year.

Figure 3: Monthly Exchange Rate for Selected Regions (SoSh and SISh to USD)

Figure 5: Monthly Trends in Local Cereal Prices