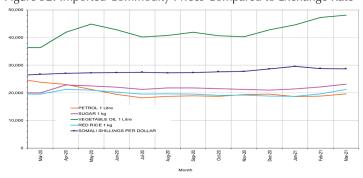

Prices of imported food (rice, sugar, vegetable oil, wheat flour) exhibited mild ( $\leq \pm 10$  %) changes (mostly increases in local currency terms) in March 2021 for most food imports compared to February 2021 across most regions of Somalia. Compared to the five-year average for March (2016-2020), prices of most food imports were higher (15-60%) in most regions of Somalia. This is partly due to depreciation of local currencies against the USD this year.

Figure 14: Imported Commodity Prices Compared to Exchange Rate

Figure 16: Exchange Rate

Figure 13:Trends in Wage Rates and Relative Purchasing Power

Figure 15: Goat Local Quality

Figure 17: Water Drum (200 litres)