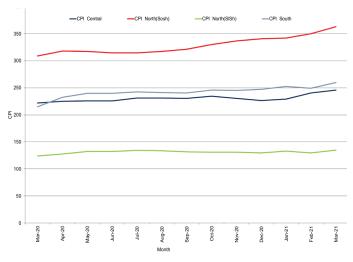

#### **Highlights**

**Inflation:** Somali Shilling (SoSh)-using areas: Consumer Price Index (CPI) increased (by 2-4%) in March 2021 across all regions of Somalia compared to February 2021 due to increases in cereal prices. Similarly, compared to the five-year average for March (2016-2020), CPI increased (11-26%) across all regions of Somalia due to higher prices of sorghum (the main local cereal used in the calculation of CPI) and increases in imported food prices this year. Somaliland Shilling (SISh)-using areas: CPI increased (3-4%) in March 2021 compared to both February 2021 and five-year average for March (2016-2020).

Figure 1: Wheat Prices: Mogadishu and Bossaso Markets

Figure 2: Terms of Trade Between Wage Rates and Selected Cereals  $\label{eq:continuous}$ 

Figure 4: Monthly Trends in Consumer Price Index (CPI, March 2007=100)