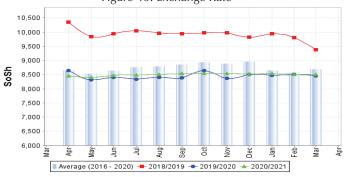

**Exchange rate:** SoSh-using areas: Exchange rates between the SoSh and the United States Dollar (USD) remained relatively stable in most regions of Somalia in March 2021 compared to February 2021. Compared to the five-year average, SoSh depreciated at moderate rates (9-14%) in southern and central regions of the country. The depreciation against the USD was highest in northeast region (42%) due to continued circulation of large amount of locally printed SoSh currency notes in these markets.

SISh-using areas: the exchange rate between the SISh and the USD exhibited relative stability in March 2021 compared to both February 2021 and the five-year average.

**Local cereal (white maize, red sorghum and white sorghum):** Local cereal prices mostly exhibited mild (1-9%) to moderate (10-13%) increases in most regions of the country in March 2021 compared to February. The increases can be attributed to reduced supply as a result of below average to poor 2020 Deyr season cereal harvest and ongoing drought conditions that have raised concern over crop harvest prospects for the current Gu 21 season. Similarly,

Figure 3: Monthly Exchange Rate for Selected Regions (SoSh and SISh to USD)

Figure 5: Monthly Trends in Local Cereal Prices