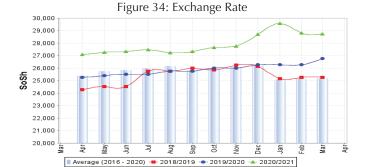

**Exchange rate:** SoSh-using areas: Exchange rates between the SoSh and the United States Dollar (USD) remained relatively stable in most regions of Somalia in March 2021 compared to February 2021. Compared to the five-year average, SoSh depreciated at moderate rates (9-14%) in southern and central regions of the country. The depreciation against the USD was highest in northeast region (42%) due to continued circulation of large amount of locally printed SoSh currency notes in these markets.

SISh-using areas: the exchange rate between the SISh and the USD exhibited relative stability in March 2021 compared to both February 2021 and the five-year average.

**Local cereal (white maize, red sorghum and white sorghum):** Local cereal prices mostly exhibited mild (1-9%) to moderate (10-13%) increases in most regions of the country in March 2021 compared to February. The increases can be attributed to reduced supply as a result of below average to poor 2020 Deyr season cereal harvest and ongoing drought conditions that have raised concern over crop harvest prospects for the current Gu 21 season. Similarly,