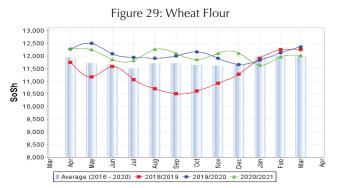

Prices of imported food (rice, sugar, vegetable oil, wheat flour) exhibited mild ( $\leq \pm 10$  %) changes (mostly increases in local currency terms) in March 2021 for most food imports compared to February 2021 across most regions of Somalia. Compared to the five-year average for March (2016-2020), prices of most food imports were higher (15-60%) in most regions of Somalia. This is partly due to depreciation of local currencies against the USD this year.

Figure 1: Wheat Prices: Mogadishu and Bossaso Markets

Figure 2: Terms of Trade Between Wage Rates and Selected Cereals  $\label{eq:continuous}$ 

Figure 4: Monthly Trends in Consumer Price Index (CPI, March 2007=100)