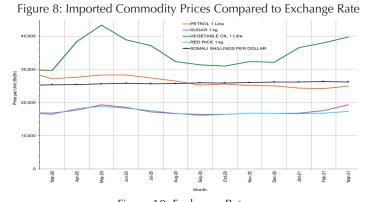

Prices of imported food (rice, sugar, vegetable oil, wheat flour) exhibited mild ( $\leq \pm 10$  %) changes (mostly increases in local currency terms) in March 2021 for most food imports compared to February 2021 across most regions of Somalia. Compared to the five-year average for March (2016-2020), prices of most food imports were higher (15-60%) in most regions of Somalia. This is partly due to depreciation of local currencies against the USD this year.

Figure 14: Imported Commodity Prices Compared to Exchange Rate

Figure 16: Exchange Rate

Figure 13:Trends in Wage Rates and Relative Purchasing Power

Figure 15: Goat Local Quality

Figure 17: Water Drum (200 litres)