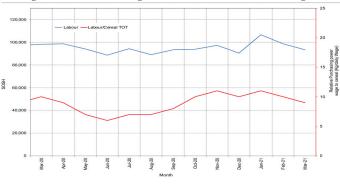

**Labour (unskilled) wages** either remained relatively stable in northern and central regions but declined mildly (1-9%) in most southern regions and moderately (19-24%) in the Shabelle Valley in March 2021 due to reduced agricultural employment opportunities. Compared to the five-year average, labor wages exhibited mild to moderate increases (3-31%) in most southern and central regions attributable to relative improvement in employment opportunities as a result of relative stability and improved security in urban areas this year. Exceptions are Bay, Gedo, Juba and Shabelle regions where wage rates declined mildly (3-5%). Labor wages remained stable in northeast and northwest regions compared to February 2021. Compared to the five-year average for March (2016-2020), labour wages were moderately higher (16-44%) in northeast and northwest regions.

**Terms of Trade (ToT)** between daily labour wage and cereals either remained stable or changed by 1-2kg/daily wage across all regions in March 2021 compared to February 2021, except in Middle Shabelle where ToT declined by 3kg/daily wage following increases in cereal prices and/or decreases in daily labour wage. Compared to the five-year average for March (2016-2020), ToT between daily labor and cereals mostly declined in most regions of the country with the highest decline (5kg/daily wage) recorded in Bay region due to increases in cereal prices and decreases in daily labour wage rates. ToT between local quality goat and cereal prices was lower across most central, northern and southern regions in March 2021 compared to February 2021 attributable to lower goat prices and higher cereal prices in these regions.

Figure 6: Trends in Cereal Prices

Figure 7: Trends in Wage Rates and Relative Purchasing Power

Figure 9: Goat Local Quality