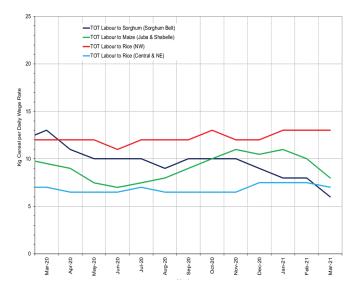

**Terms of Trade (ToT)** between daily labour wage and cereals either remained stable or changed by 1-2kg/daily wage across all regions in March 2021 compared to February 2021, except in Middle Shabelle where ToT declined by 3kg/daily wage following increases in cereal prices and/or decreases in daily labour wage. Compared to the five-year average for March (2016-2020), ToT between daily labor and cereals mostly declined in most regions of the country with the highest decline (5kg/daily wage) recorded in Bay region due to increases in cereal prices and decreases in daily labour wage rates. ToT between local quality goat and cereal prices was lower across most central, northern and southern regions in March 2021 compared to February 2021 attributable to lower goat prices and higher cereal prices in these regions.

Compared to the five- year average for March (2016-2020), the ToT between local quality goat and cereals was lower in Sorghum Belt (10%), Shabelle Valley (16%), Juba Valley (21%), Banadir (21%) and Northeast (2%), attributable to higher cereal prices and/or lower goat local quality prices this year. TOT was higher in northwest (3%) and central (11%) regions compared to the five-year average.

Figure 1: Wheat Prices: Mogadishu and Bossaso Markets

Figure 2: Terms of Trade Between Wage Rates and Selected Cereals  $\label{eq:continuous}$ 

Figure 4: Monthly Trends in Consumer Price Index (CPI, March 2007=100)