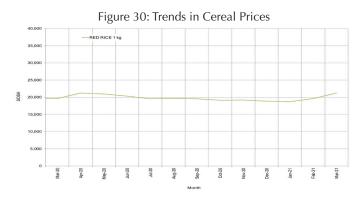

SISh-using areas: the exchange rate between the SISh and the USD exhibited relative stability in March 2021 compared to both February 2021 and the five-year average.

**Local cereal (white maize, red sorghum and white sorghum):** Local cereal prices mostly exhibited mild (1-9%) to moderate (10-13%) increases in most regions of the country in March 2021 compared to February. The increases can be attributed to reduced supply as a result of below average to poor 2020 Deyr season cereal harvest and ongoing drought conditions that have raised concern over crop harvest prospects for the current Gu 21 season. Similarly,

Figure 1: Wheat Prices: Mogadishu and Bossaso Markets

Figure 2: Terms of Trade Between Wage Rates and Selected Cereals  $\label{eq:continuous}$ 

Figure 4: Monthly Trends in Consumer Price Index (CPI, March 2007=100)