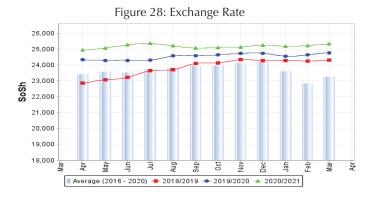

**Exchange rate:** SoSh-using areas: Exchange rates between the SoSh and the United States Dollar (USD) remained relatively stable in most regions of Somalia in March 2021 compared to February 2021. Compared to the five-year average, SoSh depreciated at moderate rates (9-14%) in southern and central regions of the country. The depreciation against the USD was highest in northeast region (42%) due to continued circulation of large amount of locally printed SoSh currency notes in these markets.

SISh-using areas: the exchange rate between the SISh and the USD exhibited relative stability in March 2021 compared to both February 2021 and the five-year average.

**Local cereal (white maize, red sorghum and white sorghum):** Local cereal prices mostly exhibited mild (1-9%) to moderate (10-13%) increases in most regions of the country in March 2021 compared to February. The increases can be attributed to reduced supply as a result of below average to poor 2020 Deyr season cereal harvest and ongoing drought conditions that have raised concern over crop harvest prospects for the current Gu 21 season. Similarly,

Figure 3: Monthly Exchange Rate for Selected Regions (SoSh and SISh to USD)

Figure 5: Monthly Trends in Local Cereal Prices