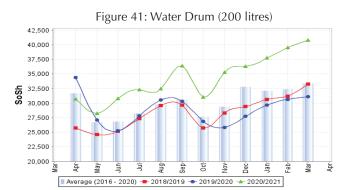

Figure 14: Imported Commodity Prices Compared to Exchange Rate

Figure 16: Exchange Rate

Figure 13:Trends in Wage Rates and Relative Purchasing Power

Figure 15: Goat Local Quality

Figure 17: Water Drum (200 litres)

Figure 31: Trends in wage rates and relative purchasing power

Figure 33: Goat Local Quality

Figure 35: Water Drum (200 litres)

20,000
18,000
18,000
17,000
14,000
13,000
11,000
11,000
11,000
11,000
11,000
11,000
11,000
11,000
11,000
11,000
11,000
11,000
11,000
11,000
11,000
11,000

Figure 42: Trends in Cereal Prices

Figure 43: Trends in Wage Rates and Relative Purchasing Power

Figure 44: Imported Commodity Prices Compared to Exchange Rate

Figure 46: Exchange Rate

Figure 45: Goat Local Quality

Figure 47: Water Drum (200 litres)