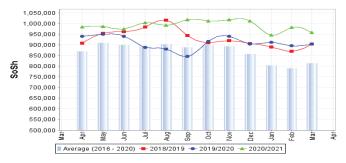

SISh-using areas: the exchange rate between the SISh and the USD exhibited relative stability in March 2021 compared to both February 2021 and the five-year average.

**Local cereal (white maize, red sorghum and white sorghum):** Local cereal prices mostly exhibited mild (1-9%) to moderate (10-13%) increases in most regions of the country in March 2021 compared to February. The increases can be attributed to reduced supply as a result of below average to poor 2020 Deyr season cereal harvest and ongoing drought conditions that have raised concern over crop harvest prospects for the current Gu 21 season. Similarly,

supply this year as a result of low carryover stocks from previous seasons.

compared to the five-year average for March (2016-2020), local cereal prices in March were significantly higher (15-57%) in most regions due to reduced