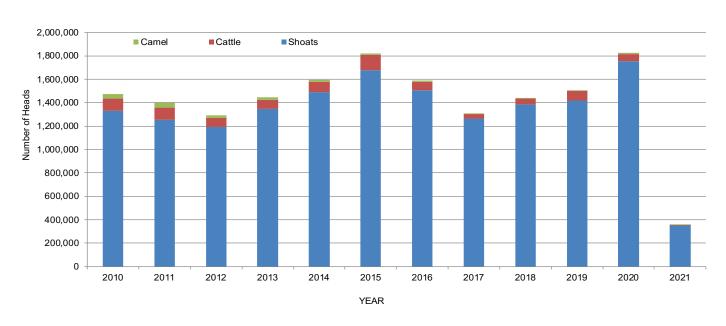

Figure 48: Berbera Livestock Exports (Number of Heads)

Table 2: Bossaso Livestock Exports (Number of Heads)

|        | 2003      | 2004      | 2005      | 2006      | 2007      | 2008      | 2009      | 2010      | 2011      | 2012      | 2013      | 2014      | 2015      | 2016      | 2017      | 2018      | 2019       | 2020      | Jan-Mar<br>2021 |
|--------|-----------|-----------|-----------|-----------|-----------|-----------|-----------|-----------|-----------|-----------|-----------|-----------|-----------|-----------|-----------|-----------|------------|-----------|-----------------|
| Shoats | 1 483 409 | 1 166,480 | 1 594 859 | 1 777 283 | 1 522 855 | 1 236 775 | 1 159 454 | 1 333 478 | 1 256 535 | 1 192 197 | 1 349 123 | 1 493 111 | 1 676 216 | 1 507 910 | 1 266 215 | 1 385 187 | 1 41 9 749 | 1 752 081 | 348 648         |
| Cattle | 71 328    | 79 994    | 91 910    | 104 595   | 89 190    | 78 046    | 67 385    | 103 808   | 99 058    | 76 043    | 77 353    | 87 759    | 134 597   | 70 705    | 39 347    | 52 795    | 81 379     | 64 452    | 10 508          |
| Camel  | 4 259     | 2 488     | 26 109    | 33 724    | 27 580    | 27 639    | 15 331    | 36 865    | 45 878    | 22 288    | 19 032    | 12 251    | 10 945    | 10 144    | 5 781     | 2 933     | 3 741      | 9 720     | 5 402           |

Figure 49: Bossaso Livestock Exports (Number of Heads)