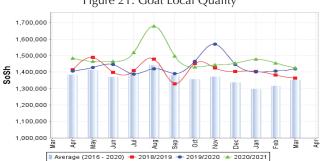

Figure 36: Trends in Cereal Prices

Figure 37: Trends in Wage Rates and Relative Purchasing Power

Figure 38: Imported Commodity Prices Compared to Exchange Rate

Figure 39: Goat Local Quality 2,100,000 2,000,000 1,900,000 1.800.000 1,700,000 1,600,000 1.500.000 1,400,000 1,300,000 1,200,000 1,100,000 1,000,000 Aug. Öct Average (2016 - 2020) - 2018/2019 - 2019/2020 - 2020/2021