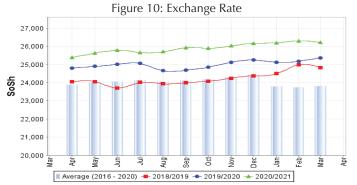

**Exchange rate:** SoSh-using areas: Exchange rates between the SoSh and the United States Dollar (USD) remained relatively stable in most regions of Somalia in March 2021 compared to February 2021. Compared to the five-year average, SoSh depreciated at moderate rates (9-14%) in southern and central regions of the country. The depreciation against the USD was highest in northeast region (42%) due to continued circulation of large amount of locally printed SoSh currency notes in these markets.

Figure 14: Imported Commodity Prices Compared to Exchange Rate

Figure 16: Exchange Rate

Figure 13:Trends in Wage Rates and Relative Purchasing Power

Figure 15: Goat Local Quality

Figure 17: Water Drum (200 litres)