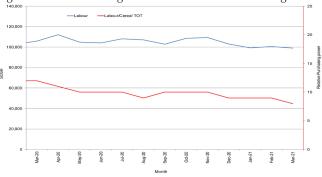

**Labour (unskilled) wages** either remained relatively stable in northern and central regions but declined mildly (1-9%) in most southern regions and moderately (19-24%) in the Shabelle Valley in March 2021 due to reduced agricultural employment opportunities. Compared to the five-year average, labor wages exhibited mild to moderate increases (3-31%) in most southern and central regions attributable to relative improvement in employment opportunities as a result of relative stability and improved security in urban areas this year. Exceptions are Bay, Gedo, Juba and Shabelle regions where wage rates declined mildly (3-5%). Labor wages remained stable in northeast and northwest regions compared to February 2021. Compared to the five-year average for March (2016-2020), labour wages were moderately higher (16-44%) in northeast and northwest regions.

**Terms of Trade (ToT)** between daily labour wage and cereals either remained stable or changed by 1-2kg/daily wage across all regions in March 2021 compared to February 2021, except in Middle Shabelle where ToT declined by 3kg/daily wage following increases in cereal prices and/or decreases in daily labour wage. Compared to the five-year average for March (2016-2020), ToT between daily labor and cereals mostly declined in most regions of the country with the highest decline (5kg/daily wage) recorded in Bay region due to increases in cereal prices and decreases in daily labour wage rates. ToT between local quality goat and cereal prices was lower across most central, northern and southern regions in March 2021 compared to February 2021 attributable to lower goat prices and higher cereal prices in these regions.