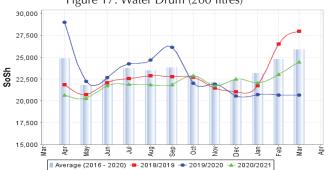

Figure 14: Imported Commodity Prices Compared to Exchange Rate

Figure 16: Exchange Rate

Figure 13:Trends in Wage Rates and Relative Purchasing Power

Figure 15: Goat Local Quality

Figure 17: Water Drum (200 litres)

Figure 42: Trends in Cereal Prices

Figure 43: Trends in Wage Rates and Relative Purchasing Power

Figure 44: Imported Commodity Prices Compared to Exchange Rate

Figure 46: Exchange Rate

Figure 45: Goat Local Quality

Figure 47: Water Drum (200 litres)