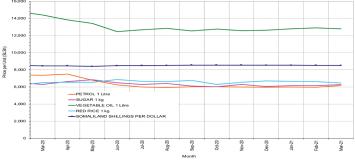

#### Regional analysis: Northeast Regions

| Indicator                               | 5-Year Average<br>(2016-2020) | Mar-20     | Feb-21     | Mar-21<br>Nominal<br>Price | Mar-21 Real<br>(Deflated)<br>Price | % Change<br>Previous<br>Month | % Change<br>Same Month<br>Previous Year | % Change<br>5-year avrg<br>(2016-2020) |
|-----------------------------------------|-------------------------------|------------|------------|----------------------------|------------------------------------|-------------------------------|-----------------------------------------|----------------------------------------|
| Imported Commodities Prices             |                               |            |            |                            |                                    |                               |                                         |                                        |
| Diesel 1 litre                          | 21,098                        | 25,563     | 23,214     | 25,823                     | 7,011                              | 11%                           | 1%                                      | 22%                                    |
| Imported Red Rice 1kg                   | 18,389                        | 21,410     | 26,268     | 26,957                     | 7,323                              | 3%                            | 26%                                     | 47%                                    |
| Petrol 1 litre                          | 24,663                        | 28,837     | 25,411     | 27,214                     | 7,394                              | 7%                            | -6%                                     | 10%                                    |
| Sugar                                   | 21,015                        | 21,968     | 26,786     | 27,686                     | 7,524                              | 3%                            | 26%                                     | 32%                                    |
| Vegetable Oil 1 litre                   | 35,088                        | 39,193     | 49,571     | 56,071                     | 15,341                             | 13%                           | 43%                                     | 60%                                    |
| Wheat Flour 1kg                         | 17,600                        | 20,468     | 25,304     | 26,543                     | 7,209                              | 5%                            | 30%                                     | 51%                                    |
| Wheat Grain 1kg                         | 31,144                        | 31,420     | 35,350     | 36,960                     | 10,078                             | 5%                            | 18%                                     | 19%                                    |
| Cereal Prices                           |                               |            |            |                            |                                    |                               |                                         |                                        |
| Red Sorghum 1kg                         | 26,780                        | 29,400     | 34,625     | 35,800                     | 9,759                              | 3%                            | 22%                                     | 34%                                    |
| White Maize 1kg                         | 22,910                        | 22,800     | 30,250     | 31,600                     | 8,602                              | 4%                            | 39%                                     | 38%                                    |
| Livestock & Livestock Product Prices    |                               |            |            |                            |                                    |                               |                                         |                                        |
| Camel Local Quality (Head)              | 15,744,419                    | 20,198,600 | 26,045,500 | 26,481,200                 | 7,292,293                          | 2%                            | 31%                                     | 68%                                    |
| Cattle Local Quality (Head)             | 10,500,000                    | 13,625,000 | 15,875,000 | 16,875,000                 | 4,646,938                          | 6%                            | 24%                                     | 61%                                    |
| Fresh Camel Milk 1 litre                | 52,925                        | 44,039     | 44,714     | 48,133                     | 13,155                             | 8%                            | 9%                                      | -9%                                    |
| Goat Export Quality (Head)              | 1,421,183                     | 1,617,500  | 2,136,250  | 2,160,786                  | 594,937                            | 1%                            | 34%                                     | 52%                                    |
| Goat Local Quality (Head)               | 1,412,350                     | 1,738,714  | 2,058,571  | 2,014,000                  | 554,515                            | -2%                           | 16%                                     | 43%                                    |
| Other Essential Items                   |                               |            |            |                            |                                    |                               |                                         |                                        |
| Charcoal 50kg                           | 408,211                       | 520,700    | 515,714    | 526,414                    | 144,864                            | 2%                            | 1%                                      | 29%                                    |
| Cowpeas 1 kg                            | 53,417                        | 60,983     | 70,083     | 66,810                     | 18,298                             | -5%                           | 10%                                     | 25%                                    |
| Unskilled Labor Wage Rate               | 148,981                       | 170,800    | 212,500    | 214,429                    | 58,949                             | 1%                            | 26%                                     | 44%                                    |
| Firewood Bundle                         | 52,542                        | 69,964     | 90,714     | 94,250                     | 25,855                             | 4%                            | 35%                                     | 79%                                    |
| Local Sesame Oil 1 litre                | 115,290                       | 141,200    | 168,000    | 154,667                    | 42,492                             | -8%                           | 10%                                     | 34%                                    |
| Exchange Rate (Somali Shilling per USD) | 28,157                        | 33,950     | 40,643     | 39,857                     | 10,876                             | -2%                           | 17%                                     | 42%                                    |
| Terms of Trade                          |                               |            |            |                            |                                    |                               |                                         |                                        |
| Labour Wage (Daily)/ Cereal (Rice(Kg)   | 8                             | 8          | 8          | 8                          | -                                  | 0%                            | 0%                                      | 0%                                     |
| Local Goat (Head)/ Cereal (Rice(Kg)     | 76                            | 81         | 78         | 75                         | -                                  | -4%                           | -7%                                     | -1%                                    |
| Cost of the Minimum Basket (CMB)        | 5,650,869                     | 6,026,374  | 7,000,014  | 7,233,391                  | -                                  | 3%                            | 20%                                     | 28%                                    |
| Price Indices                           |                               |            |            |                            |                                    |                               |                                         |                                        |
| Consumer Price Index                    | 288                           | 309        | 350        | 363                        | -                                  | 4%                            | 18%                                     | 26%                                    |

Figure 42: Trends in Cereal Prices

Figure 43: Trends in Wage Rates and Relative Purchasing Power

Figure 44: Imported Commodity Prices Compared to Exchange Rate

Figure 46: Exchange Rate

Figure 45: Goat Local Quality