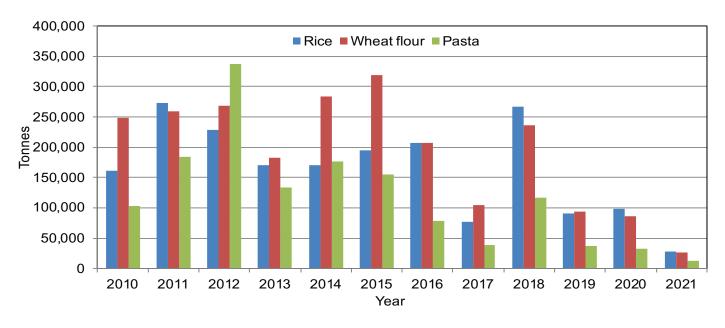

#### Trends in Cereal Imports

Table 3: Total Cereal Imports through Berbera, Bossaso and Mogadishu Ports (Tonnes) \*

|             | 2003    | 2004    | 2005    | 2006    | 2007    | 2008    | 2009    | 2010    | 2011    | 2012    | 2013    | 2014    | 2015    | 2016    | 2017    | 2018    | 2019   | 2020   | Jan-Mar<br>2021 |
|-------------|---------|---------|---------|---------|---------|---------|---------|---------|---------|---------|---------|---------|---------|---------|---------|---------|--------|--------|-----------------|
| Rice        | 180 614 | 146 567 | 150 017 | 198 101 | 166 626 | 136 007 | 171 472 | 161 415 | 272 877 | 227 955 | 170 868 | 170 888 | 195 240 | 207 267 | 77 299  | 266 087 | 90 868 | 99 023 | 28 636          |
| Wheat flour | 171 442 | 151 555 | 169 583 | 178 345 | 176 821 | 169 208 | 240 247 | 249 080 | 258 679 | 268 491 | 183 058 | 284 230 | 318 868 | 207 463 | 105 215 | 236 784 | 94 358 | 86 635 | 27 033          |
| Pasta       | 29 273  | 38 749  | 39 153  | 52 815  | 41 331  | 38 441  | 86 372  | 102 373 | 184 849 | 337 878 | 134 311 | 176 951 | 155 360 | 78 113  | 38 935  | 116 879 | 37 670 | 32 746 | 11 923          |

<sup>\*</sup>Elman (Mogadishu) is up to November 2015. Mogadishu data (Elmaan Port) for 2013 includes only January - March imports. Berbera Data is up to December 2016

Figure 50: Total Cereal Imports (Berbera, Bossaso and Mogadishu)