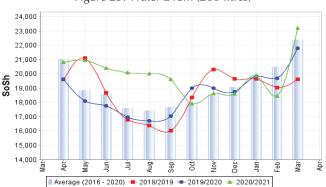

Figure 1: Wheat Prices: Mogadishu and Bossaso Markets

Figure 2: Terms of Trade Between Wage Rates and Selected Cereals  $\label{eq:continuous}$ 

Figure 4: Monthly Trends in Consumer Price Index (CPI, March 2007=100)

Figure 3: Monthly Exchange Rate for Selected Regions (SoSh and SISh to USD)

Figure 5: Monthly Trends in Local Cereal Prices

Average (2016 - 2020) - 2018/2019 - 2019/2020 - 2020/2021