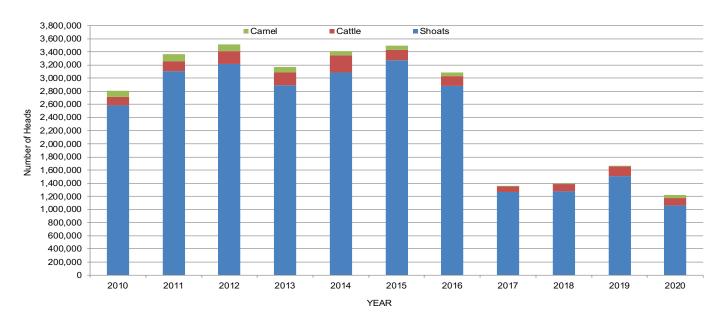

#### Trends in Livestock Exports

Table 1: Berbera Livestock Exports (Number of Heads)

|        | 2003    | 2004    | 2005      | 2006      | 2007      | 2008      | 2009      | 2010      | 2011      | 2012      | 2013      | 2014      | 2015      | 2016      | 2017      | 2018      | 2019      | Jan-Dec<br>2020 |
|--------|---------|---------|-----------|-----------|-----------|-----------|-----------|-----------|-----------|-----------|-----------|-----------|-----------|-----------|-----------|-----------|-----------|-----------------|
| Shoats | 563 107 | 859 404 | 1 023 795 | 1 017 242 | 1 350 054 | 1 219 519 | 1 556 003 | 2 584 810 | 3 104 684 | 3 219 584 | 2 888 955 | 3 089 592 | 3 270 386 | 2 880 057 | 1 268 642 | 1 272 638 | 1 512 422 | 1 066 228       |
| Cattle | 84 312  | 131 852 | 148 151   | 85 631    | 88 143    | 80 051    | 88 005    | 133 021   | 150 934   | 190 354   | 201 876   | 252 397   | 160 395   | 150 133   | 84 812    | 114 589   | 142 152   | 106 772         |
| Camel  | 21 874  | 5 147   | 5 069     | 22 810    | 14 245    | 26 515    | 20 206    | 92 651    | 107 281   | 102 664   | 75 728    | 64 578    | 61 475    | 57 841    | 2 371     | 914       | 914       | 51 497          |

Figure 48: Berbera Livestock Exports (Number of Heads)

Table 2: Bossaso Livestock Exports (Number of Heads)

|        | 2003      | 2004      | 2005      | 2006      | 2007      | 2008      | 2009      | 2010      | 2011      | 2012      | 2013      | 2014      | 2015      | 2016      | 2017      | 2018      | 2019       | 2020      | Jan-Mar<br>2021 |
|--------|-----------|-----------|-----------|-----------|-----------|-----------|-----------|-----------|-----------|-----------|-----------|-----------|-----------|-----------|-----------|-----------|------------|-----------|-----------------|
| Shoats | 1 483 409 | 1 166,480 | 1 594 859 | 1 777 283 | 1 522 855 | 1 236 775 | 1 159 454 | 1 333 478 | 1 256 535 | 1 192 197 | 1 349 123 | 1 493 111 | 1 676 216 | 1 507 910 | 1 266 215 | 1 385 187 | 1 41 9 749 | 1 752 081 | 348 648         |
| Cattle | 71 328    | 79 994    | 91 910    | 104 595   | 89 190    | 78 046    | 67 385    | 103 808   | 99 058    | 76 043    | 77 353    | 87 759    | 134 597   | 70 705    | 39 347    | 52 795    | 81 379     | 64 452    | 10 508          |
| Camel  | 4 259     | 2 488     | 26 109    | 33 724    | 27 580    | 27 639    | 15 331    | 36 865    | 45 878    | 22 288    | 19 032    | 12 251    | 10 945    | 10 144    | 5 781     | 2 933     | 3 741      | 9 720     | 5 402           |