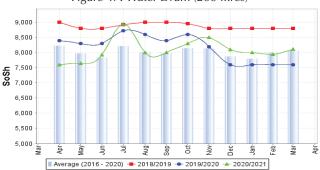

Livestock (local quality goat and camel) prices either remained relatively stable or changed at mild rates ( $\leq \pm 10$  %) in most regions across the country in March 2021. Compared to the five-year average, livestock prices were higher across all regions of Somalia with the highest increase (43-68%) recorded in northeast region due to loss of purchasing value of the local currency this year. Notably, a significant decrease (by 43%) in local quality goat prices was recorded in Middle Juba due to deteriorated livestock body conditions and oversupply in livestock markets due to worsening drought conditions. Camel and cattle milk prices mostly increased at mild rates (1-10 %) in most regions of the country due to reduced milk availability as a result of reduced pasture and water availability. Compared to the five-year average for March (2016-2020), milk prices mostly exhibited mild/moderate increases (1-35%) across most markets of Somalia except in northern regions where milk prices either remained relatively stable or declined in the same comparison period due to increased supply from commercial dairy farms in recent years.

Figure 6: Trends in Cereal Prices

Figure 7: Trends in Wage Rates and Relative Purchasing Power

Figure 9: Goat Local Quality