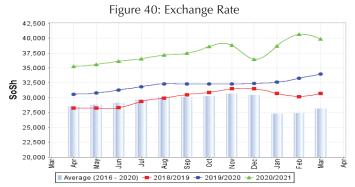

Figure 42: Trends in Cereal Prices

Figure 43: Trends in Wage Rates and Relative Purchasing Power

Figure 44: Imported Commodity Prices Compared to Exchange Rate

Figure 46: Exchange Rate

Figure 45: Goat Local Quality