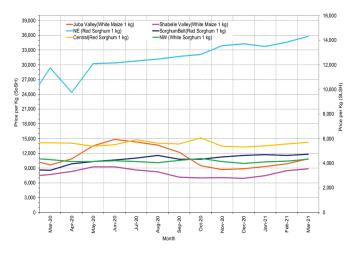

SISh-using areas: the exchange rate between the SISh and the USD exhibited relative stability in March 2021 compared to both February 2021 and the five-year average.

**Local cereal (white maize, red sorghum and white sorghum):** Local cereal prices mostly exhibited mild (1-9%) to moderate (10-13%) increases in most regions of the country in March 2021 compared to February. The increases can be attributed to reduced supply as a result of below average to poor 2020 Deyr season cereal harvest and ongoing drought conditions that have raised concern over crop harvest prospects for the current Gu 21 season. Similarly,

supply this year as a result of low carryover stocks from previous seasons.

compared to the five-year average for March (2016-2020), local cereal prices in March were significantly higher (15-57%) in most regions due to reduced

Figure 1: Wheat Prices: Mogadishu and Bossaso Markets

Figure 2: Terms of Trade Between Wage Rates and Selected Cereals  $\label{eq:continuous}$ 

Figure 4: Monthly Trends in Consumer Price Index (CPI, March 2007=100)