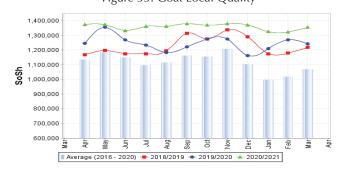

Livestock (local quality goat and camel) prices either remained relatively stable or changed at mild rates ( $\leq \pm 10$  %) in most regions across the country in March 2021. Compared to the five-year average, livestock prices were higher across all regions of Somalia with the highest increase (43-68%) recorded in northeast region due to loss of purchasing value of the local currency this year. Notably, a significant decrease (by 43%) in local quality goat prices was recorded in Middle Juba due to deteriorated livestock body conditions and oversupply in livestock markets due to worsening drought conditions. Camel and cattle milk prices mostly increased at mild rates (1-10 %) in most regions of the country due to reduced milk availability as a result of reduced pasture and water availability. Compared to the five-year average for March (2016-2020), milk prices mostly exhibited mild/moderate increases (1-35%) across most markets of Somalia except in northern regions where milk prices either remained relatively stable or declined in the same comparison period due to increased supply from commercial dairy farms in recent years.

Figure 6: Trends in Cereal Prices

Figure 7: Trends in Wage Rates and Relative Purchasing Power

Figure 9: Goat Local Quality