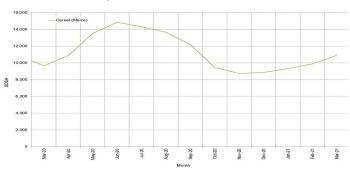

**Exchange rate:** SoSh-using areas: Exchange rates between the SoSh and the United States Dollar (USD) remained relatively stable in most regions of Somalia in March 2021 compared to February 2021. Compared to the five-year average, SoSh depreciated at moderate rates (9-14%) in southern and central regions of the country. The depreciation against the USD was highest in northeast region (42%) due to continued circulation of large amount of locally printed SoSh currency notes in these markets.

Figure 3: Monthly Exchange Rate for Selected Regions (SoSh and SISh to USD)

Figure 5: Monthly Trends in Local Cereal Prices