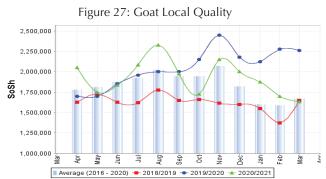

Livestock (local quality goat and camel) prices either remained relatively stable or changed at mild rates ( $\leq \pm 10$  %) in most regions across the country in March 2021. Compared to the five-year average, livestock prices were higher across all regions of Somalia with the highest increase (43-68%) recorded in northeast region due to loss of purchasing value of the local currency this year. Notably, a significant decrease (by 43%) in local quality goat prices was recorded in Middle Juba due to deteriorated livestock body conditions and oversupply in livestock markets due to worsening drought conditions. Camel and cattle milk prices mostly increased at mild rates (1-10 %) in most regions of the country due to reduced milk availability as a result of reduced pasture and water availability. Compared to the five-year average for March (2016-2020), milk prices mostly exhibited mild/moderate increases (1-35%) across most markets of Somalia except in northern regions where milk prices either remained relatively stable or declined in the same comparison period due to increased supply from commercial dairy farms in recent years.

Figure 6: Trends in Cereal Prices

Figure 7: Trends in Wage Rates and Relative Purchasing Power

Figure 9: Goat Local Quality