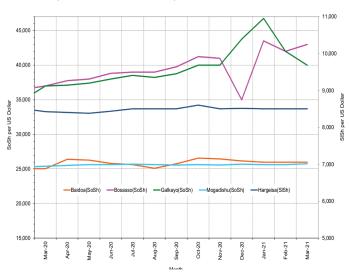

**Exchange rate:** SoSh-using areas: Exchange rates between the SoSh and the United States Dollar (USD) remained relatively stable in most regions of Somalia in March 2021 compared to February 2021. Compared to the five-year average, SoSh depreciated at moderate rates (9-14%) in southern and central regions of the country. The depreciation against the USD was highest in northeast region (42%) due to continued circulation of large amount of locally printed SoSh currency notes in these markets.

SISh-using areas: the exchange rate between the SISh and the USD exhibited relative stability in March 2021 compared to both February 2021 and the five-year average.

**Local cereal (white maize, red sorghum and white sorghum):** Local cereal prices mostly exhibited mild (1-9%) to moderate (10-13%) increases in most regions of the country in March 2021 compared to February. The increases can be attributed to reduced supply as a result of below average to poor 2020 Deyr season cereal harvest and ongoing drought conditions that have raised concern over crop harvest prospects for the current Gu 21 season. Similarly,

Figure 3: Monthly Exchange Rate for Selected Regions (SoSh and SISh to USD)

Figure 5: Monthly Trends in Local Cereal Prices