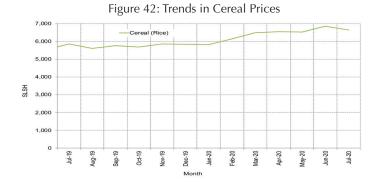

Figure 6: Trends in Cereal Prices

Figure 8: Imported Commodity Prices Compared to Exchange Rate

Figure 7: Trends in Wage Rates and Relative Purchasing Power