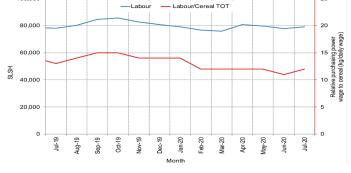

Labor (unskilled) wages exhibited mild increases (2-9%) in July 2020 compared to June 2020 in most regions of Somalia except in Shabelle Valley and Banadir which recorded decreases of 9 and 19 percent, respectively due to disruptions caused by conflict and flooding. Compared to the five-year average for July, labor wages exhibited moderate increases (11-25%) in Sorghum Belt, central and northern regions attributable to relative improvement in agricultural employment opportunities this year with the exception of Juba Valley, Shabelle and Banadir where labor wages were lower (7-12%) due to the negative impacts of recent flooding and conflict on seasonal agricultural activities and employment as well as increased competition for labor employment in Mogadishu this year.

Terms of Trade (ToT) between daily labor wage and cereals remained stable in July 2020 compared to June 2020 in Shabelle, Bakool, Gedo, Hiran and central regions of Somalia but increased in Juba Valley (17%), northeast (14%) and northwest (9%) regions due to increase in labor wages and/or decreases in cereal prices. However, TOT declined mildly (by 1-2kg/daily wage) in Banadir and Bay regions mainly due to decrease of labor wages/increase of cereal prices. Compared to the five-year average for July, ToT between daily labor and cereals was lower in Juba Valley (by 3kgs), Bay (by 2kgs), Banadir (by 2kgs) and Shabelle (by 1kg) due to lower daily labor wages and/or higher cereal prices this year. However, the TOT was higher in Bakool, Hiran, central and northwest regions attributable to higher labor wages but was stable in Gedo and northeast regions.

Figure 6: Trends in Cereal Prices

Figure 8: Imported Commodity Prices Compared to Exchange Rate

Figure 7: Trends in Wage Rates and Relative Purchasing Power