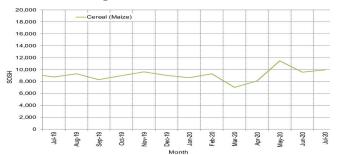

Figure 6: Trends in Cereal Prices

Figure 8: Imported Commodity Prices Compared to Exchange Rate

Figure 7: Trends in Wage Rates and Relative Purchasing Power

**Prices of imported food** (rice, sugar, vegetable oil, wheat flour) exhibited mild decreases (1-8%) in local currency terms in July 2020 compared to June 2020 across most regions of Somalia and for most food imports. The price decreases are mainly attributable to abundant supply from Mogadishu, Bossasso and Berbera ports. Compared to the five-year average or July (2015-2019), prices of imported food items exhibited moderate to significant increases (5-33%) across most regions of Somalia due to relatively higher prices this year.