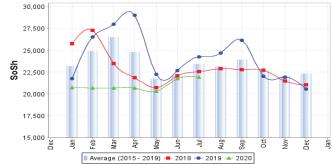

Figure 12: Trends in Cereal Prices

Figure 14: Imported Commodity Prices Compared to Exchange Rate

Figure 13:Trends in Wage Rates and Relative Purchasing Power

Figure 15: Goat Local Quality