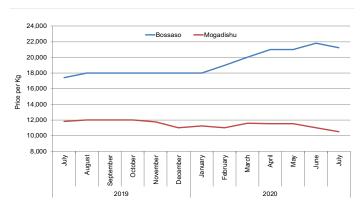

**Prices of imported food** (rice, sugar, vegetable oil, wheat flour) exhibited mild decreases (1-8%) in local currency terms in July 2020 compared to June 2020 across most regions of Somalia and for most food imports. The price decreases are mainly attributable to abundant supply from Mogadishu, Bossasso and Berbera ports. Compared to the five-year average or July (2015-2019), prices of imported food items exhibited moderate to significant increases (5-33%) across most regions of Somalia due to relatively higher prices this year.

Figure 2: Terms of Trade Between Wage Rates and Selected Cereals

Figure 4: Monthly Trends in Consumer Price Index (CPI, March 2007=100)

Figure 1: Wheat Prices: Mogadishu and Bossaso Markets

Source: FSNAU Manfest Price Monitoring System