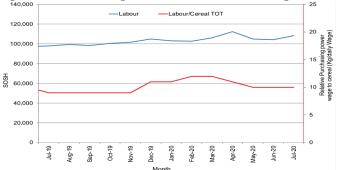

Labor (unskilled) wages exhibited mild increases (2-9%) in July 2020 compared to June 2020 in most regions of Somalia except in Shabelle Valley and Banadir which recorded decreases of 9 and 19 percent, respectively due to disruptions caused by conflict and flooding. Compared to the five-year average for July, labor wages exhibited moderate increases (11-25%) in Sorghum Belt, central and northern regions attributable to relative improvement in agricultural employment opportunities this year with the exception of Juba Valley, Shabelle and Banadir where labor wages were lower (7-12%) due to the negative impacts of recent flooding and conflict on seasonal agricultural activities and employment as well as increased competition for labor employment in Mogadishu this year.

Terms of Trade (ToT) between daily labor wage and cereals remained stable in July 2020 compared to June 2020 in Shabelle, Bakool, Gedo, Hiran and central regions of Somalia but increased in Juba Valley (17%), northeast (14%) and northwest (9%) regions due to increase in labor wages and/or decreases in cereal prices. However, TOT declined mildly (by 1-2kg/daily wage) in Banadir and Bay regions mainly due to decrease of labor wages/increase of cereal prices. Compared to the five-year average for July, ToT between daily labor and cereals was lower in Juba Valley (by 3kgs), Bay (by 2kgs), Banadir (by 2kgs) and Shabelle (by 1kg) due to lower daily labor wages and/or higher cereal prices this year. However, the TOT was higher in Bakool, Hiran, central and northwest regions attributable to higher labor wages but was stable in Gedo and northeast regions.

Figure 6: Trends in Cereal Prices

Figure 8: Imported Commodity Prices Compared to Exchange Rate

Figure 7: Trends in Wage Rates and Relative Purchasing Power