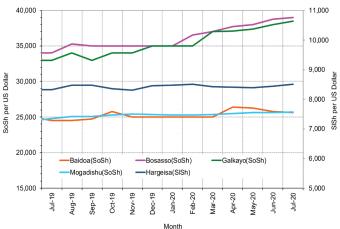

**Exchange rate:** *SoSh-using areas*: Exchange rates between the Somali Shilling (SoSh) and the United States Dollar (USD) remained stable in southern, central and northeast regions of Somalia in July 2020 compared to June 2020. Compared to the five-year average for July, SoSh depreciated at moderate rates (9-12%) in southern and central regions of the country and at significant rates in northeast regions (38%) due to lack of demand for local currency notes that were printed in recent years.

SISh-using areas: the exchange rate between the Somaliland Shilling (SISh) and the USD exhibited relative stability in July 2020 compared to June 2020 and a mild increase of 1 percent compared to the five-year average for July.

Figure 3: Monthly Exchange Rate for Selected Regions (SoSh and SISh to USD)

Figure 5: Monthly Trends in Local Cereal Prices