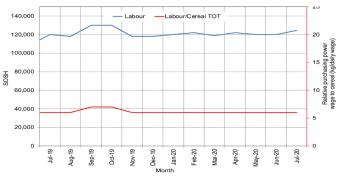

Labor (unskilled) wages exhibited mild increases (2-9%) in July 2020 compared to June 2020 in most regions of Somalia except in Shabelle Valley and Banadir which recorded decreases of 9 and 19 percent, respectively due to disruptions caused by conflict and flooding. Compared to the five-year average for July, labor wages exhibited moderate increases (11-25%) in Sorghum Belt, central and northern regions attributable to relative improvement in agricultural employment opportunities this year with the exception of Juba Valley, Shabelle and Banadir where labor wages were lower (7-12%) due to the negative impacts of recent flooding and conflict on seasonal agricultural activities and employment as well as increased competition for labor employment in Mogadishu this year.

Terms of Trade (ToT) between daily labor wage and cereals remained stable in July 2020 compared to June 2020 in Shabelle, Bakool, Gedo, Hiran and central regions of Somalia but increased in Juba Valley (17%), northeast (14%) and northwest (9%) regions due to increase in labor wages and/or decreases in cereal prices. However, TOT declined mildly (by 1-2kg/daily wage) in Banadir and Bay regions mainly due to decrease of labor wages/increase of cereal prices. Compared to the five-year average for July, ToT between daily labor and cereals was lower in Juba Valley (by 3kgs), Bay (by 2kgs), Banadir (by 2kgs) and Shabelle (by 1kg) due to lower daily labor wages and/or higher cereal prices this year. However, the TOT was higher in Bakool, Hiran, central and northwest regions attributable to higher labor wages but was stable in Gedo and northeast regions.