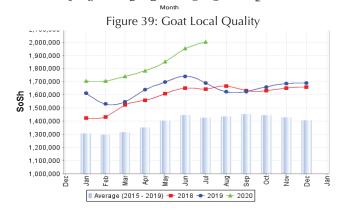

**Livestock prices** for local quality goat and camel exhibited mild increases (1-3%) across most regions except in Shabelle Valley where prices decreased (3% for local quality goat and 12% for camel) and central region (3% for camel) in July 2020 compared to June 2020. Compared to the five-year average for July, livestock prices were higher by 4 to 40 percent across all regions of Somalia due to relatively higher livestock prices this year. Milk prices (camel and cattle) increased in Sorghum Belt, central and northwest regions (1-7%) compared to June 2020 due to low camel and cattle caving as mostly conceived last/2019 Deyr, decreased (2-9%) in Juba and Shabelle due to increased milk supply and improved milk yield from livestock that have given birth in recent months, while prices in the northeast remain stable (+1%). Compared to the five-year average for July, milk prices exhibited mostly moderate increases (> 15%) across most markets of Somalia except in Juba Valley where prices of both camel and cattle milk were lower (12-13%) due to increased milk supply this season from the large livestock in-migration from Gedo region.

Figure 12: Trends in Cereal Prices

Figure 14: Imported Commodity Prices Compared to Exchange Rate

Figure 13:Trends in Wage Rates and Relative Purchasing Power

Figure 15: Goat Local Quality