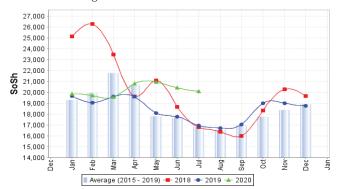

**Prices of imported food** (rice, sugar, vegetable oil, wheat flour) exhibited mild decreases (1-8%) in local currency terms in July 2020 compared to June 2020 across most regions of Somalia and for most food imports. The price decreases are mainly attributable to abundant supply from Mogadishu, Bossasso and Berbera ports. Compared to the five-year average or July (2015-2019), prices of imported food items exhibited moderate to significant increases (5-33%) across most regions of Somalia due to relatively higher prices this year.

Figure 6: Trends in Cereal Prices

Figure 8: Imported Commodity Prices Compared to Exchange Rate

Figure 7: Trends in Wage Rates and Relative Purchasing Power