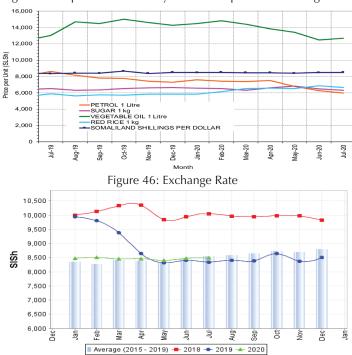

**Exchange rate:** *SoSh-using areas*: Exchange rates between the Somali Shilling (SoSh) and the United States Dollar (USD) remained stable in southern, central and northeast regions of Somalia in July 2020 compared to June 2020. Compared to the five-year average for July, SoSh depreciated at moderate rates (9-12%) in southern and central regions of the country and at significant rates in northeast regions (38%) due to lack of demand for local currency notes that were printed in recent years.

SISh-using areas: the exchange rate between the Somaliland Shilling (SISh) and the USD exhibited relative stability in July 2020 compared to June 2020 and a mild increase of 1 percent compared to the five-year average for July.

Figure 3: Monthly Exchange Rate for Selected Regions (SoSh and SISh to USD)

Figure 5: Monthly Trends in Local Cereal Prices