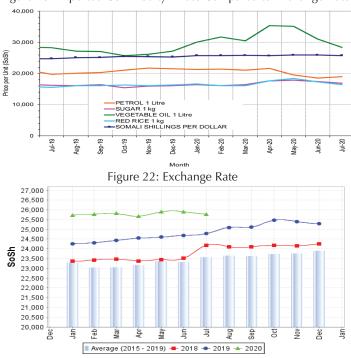

**Exchange rate:** *SoSh-using areas*: Exchange rates between the Somali Shilling (SoSh) and the United States Dollar (USD) remained stable in southern, central and northeast regions of Somalia in July 2020 compared to June 2020. Compared to the five-year average for July, SoSh depreciated at moderate rates (9-12%) in southern and central regions of the country and at significant rates in northeast regions (38%) due to lack of demand for local currency notes that were printed in recent years.

SISh-using areas: the exchange rate between the Somaliland Shilling (SISh) and the USD exhibited relative stability in July 2020 compared to June 2020 and a mild increase of 1 percent compared to the five-year average for July.

Figure 3: Monthly Exchange Rate for Selected Regions (SoSh and SISh to USD)

Figure 5: Monthly Trends in Local Cereal Prices