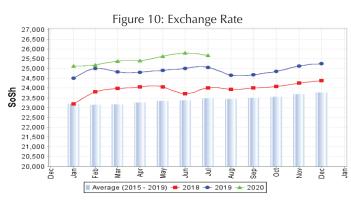

**Exchange rate:** *SoSh-using areas*: Exchange rates between the Somali Shilling (SoSh) and the United States Dollar (USD) remained stable in southern, central and northeast regions of Somalia in July 2020 compared to June 2020. Compared to the five-year average for July, SoSh depreciated at moderate rates (9-12%) in southern and central regions of the country and at significant rates in northeast regions (38%) due to lack of demand for local currency notes that were printed in recent years.

SISh-using areas: the exchange rate between the Somaliland Shilling (SISh) and the USD exhibited relative stability in July 2020 compared to June 2020 and a mild increase of 1 percent compared to the five-year average for July.

Figure 3: Monthly Exchange Rate for Selected Regions (SoSh and SISh to USD)

Figure 5: Monthly Trends in Local Cereal Prices