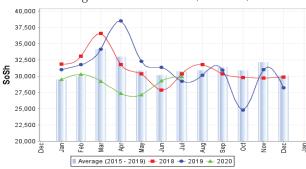

**Local cereal (white maize, red sorghum and white sorghum):** White maize prices declined in the Juba Valley (4%) and Shabelle Valley (7%) in July 2020 compared to June 2020 due to the arrival of some new maize harvest in the market but prices increased mildly (2%) in the large Banadir regional market due to limited supply. Red sorghum prices increased mildly in northeast (1%), central (7%) Bakool (4%), Bay (8%) and Gedo (2%) regions due to impassible roads and

associated increase in transport costs (northeast and central) insecurity, delayed harvest and poor sorghum harvest prospects in some regions (Bakool and Gedo regions). White sorghum prices increased by 8 percent in Hiran during July 2020 due to poor harvest and limited supply from neighboring Ethiopia but remained stable in northwest regions where prices declined mildly (1%). Compared to the five-year average for July, cereal prices were higher in southern, central and northeast regions: white maize in Shabelle (4%) and Juba (47%); red sorghum in central (8%), Sorghum Belt (12%) and northeast (23%). However, white sorghum prices declined (7%) in northwest regions compared to the five-year average for July due to release of carryover stocks from the 2019 Gu/Karan harvest and regular cross-border supply from Ethiopia.

Figure 6: Trends in Cereal Prices

Figure 8: Imported Commodity Prices Compared to Exchange Rate

Figure 7: Trends in Wage Rates and Relative Purchasing Power