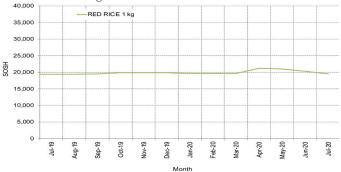

### Regional analysis: Juba Regions

| Indicator                               | 5-Year Average<br>(2015-2019) | Jul-19     | Jun-20     | Jul-20 Nominal<br>Price | Jul-20 Real<br>(Deflated) Price | % Change<br>Previous<br>Month | % Change<br>Same Month<br>Previous Year | % Change<br>5-year avrg<br>(2015-2019) |
|-----------------------------------------|-------------------------------|------------|------------|-------------------------|---------------------------------|-------------------------------|-----------------------------------------|----------------------------------------|
| Imported Commodities Prices             |                               |            |            |                         |                                 |                               |                                         |                                        |
| Diesel 1 litre                          | 22,562                        | 23,000     | 25,738     | 25,281                  | 10,446                          | -2%                           | 10%                                     | 12%                                    |
| Imported Red Rice 1kg                   | 15,978                        | 16,188     | 18,315     | 17,588                  | 7,237                           | -4%                           | 9%                                      | 10%                                    |
| Petrol 1 litre                          | 25,000                        | 24,750     | 28,325     | 27,406                  | 11,332                          | -3%                           | 11%                                     | 10%                                    |
| Sugar                                   | 16,731                        | 16,844     | 18,600     | 17,188                  | 7,070                           | -8%                           | 2%                                      | 3%                                     |
| Vegetable Oil 1 litre                   | 29,007                        | 29,194     | 38,900     | 37,156                  | 15,399                          | -4%                           | 27%                                     | 28%                                    |
| Wheat Flour 1kg                         | 15,818                        | 16,156     | 18,350     | 17,547                  | 7,219                           | -4%                           | 9%                                      | 11%                                    |
| Wheat Grain 1kg                         | -                             | -          | -          | -                       | -                               | -                             | -                                       | -                                      |
| Cereal Prices                           |                               |            |            |                         |                                 |                               |                                         |                                        |
| Red Sorghum 1kg                         | 8,410                         | 7,425      | 6,680      | 6,750                   | 2,716                           | 1%                            | -9%                                     | -20%                                   |
| White Maize 1kg                         | 9,725                         | 9,166      | 14,852     | 14,303                  | 5,866                           | -4%                           | 56%                                     | 47%                                    |
| Livestock & Livestock Product Prices    |                               |            |            |                         |                                 |                               |                                         |                                        |
| Camel Local Quality (Head)              | 10,769,418                    | 12,850,938 | 11,130,000 | 11,243,750              | 4,690,049                       | 1%                            | -13%                                    | 4%                                     |
| Cattle Local Quality (Head)             | 3,428,247                     | 3,169,643  | 5,000,250  | 4,745,313               | 1,979,331                       | -5%                           | 50%                                     | 38%                                    |
| Fresh Camel Milk 1 litre                | 17,868                        | 17,781     | 17,350     | 15,719                  | 6,457                           | -9%                           | -12%                                    | -12%                                   |
| Goat Export Quality (Head)              | 1,419,000                     | 1,529,375  | 1,830,850  | 1,809,063               | 754,521                         | -1%                           | 18%                                     | 27%                                    |
| Goat Local Quality (Head)               | 864,625                       | 939,688    | 883,000    | 896,719                 | 373,952                         | 2%                            | -5%                                     | 4%                                     |
| Other Essential Items                   |                               |            |            |                         |                                 |                               |                                         |                                        |
| Charcoal 50kg                           | 94,187                        | 92,813     | 96,275     | 97,938                  | 40,753                          | 2%                            | 6%                                      | 4%                                     |
| Cowpeas 1 kg                            | 23,492                        | 20,781     | 33,850     | 31,781                  | 13,157                          | -6%                           | 53%                                     | 35%                                    |
| Unskilled Labor Wage Rate               | 102,597                       | 111,875    | 88,675     | 94,313                  | 39,241                          | 6%                            | -16%                                    | -8%                                    |
| Firewood Bundle                         | 7,472                         | 7,047      | 5,098      | 5,203                   | 2,070                           | 2%                            | -26%                                    | -30%                                   |
| Local Sesame Oil 1 litre                | 58,844                        | 66,344     | 76,963     | 74,531                  | 30,989                          | -3%                           | 12%                                     | 27%                                    |
| Exchange Rate (Somali Shilling per USD) | 23,480                        | 25,063     | 25,788     | 25,672                  | 10,609                          | 0%                            | 2%                                      | 9%                                     |
| Terms of Trade                          |                               |            |            |                         |                                 |                               |                                         |                                        |
| Labour Wage (Daily)/ Cereal (Maize(Kg)  | 10                            | 12         | 6          | 7                       | -                               | 17%                           | -42%                                    | -30%                                   |
| Local Goat (Head)/ Cereal (Maize(Kg)    | 90                            | 103        | 59         | 63                      | -                               | 7%                            | -39%                                    | -30%                                   |
| Cost of the Minimum Basket (CMB)        | 2,335,674                     | 2,236,893  | 2,243,985  | 2,218,666               | -                               | -1%                           | -1%                                     | -5%                                    |
| Price Indices                           |                               |            |            |                         |                                 |                               |                                         |                                        |
| Consumer Price Index                    | 234                           | 234        | 237        | 240                     | -                               | 1%                            | 2%                                      | 3%                                     |