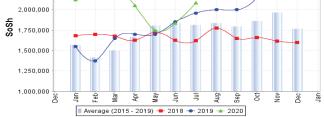

Figure 2: Terms of Trade Between Wage Rates and Selected Cereals

Figure 4: Monthly Trends in Consumer Price Index (CPI, March 2007=100)

Figure 1: Wheat Prices: Mogadishu and Bossaso Markets

Source: FSNAU Manfest Price Monitoring System

Figure 3: Monthly Exchange Rate for Selected Regions (SoSh and SISh to USD)

Figure 5: Monthly Trends in Local Cereal Prices