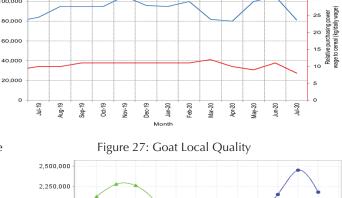

Figure 6: Trends in Cereal Prices

Figure 8: Imported Commodity Prices Compared to Exchange Rate

Figure 7: Trends in Wage Rates and Relative Purchasing Power

Labor (unskilled) wages exhibited mild increases (2-9%) in July 2020 compared to June 2020 in most regions of Somalia except in Shabelle Valley and Banadir which recorded decreases of 9 and 19 percent, respectively due to disruptions caused by conflict and flooding. Compared to the five-year average for July, labor wages exhibited moderate increases (11-25%) in Sorghum Belt, central and northern regions attributable to relative improvement in agricultural employment opportunities this year with the exception of Juba Valley, Shabelle and Banadir where labor wages were lower (7-12%) due to the negative impacts of recent flooding and conflict on seasonal agricultural activities and employment as well as increased competition for labor employment in Mogadishu this year.

Terms of Trade (ToT) between daily labor wage and cereals remained stable in July 2020 compared to June 2020 in Shabelle, Bakool, Gedo, Hiran and central regions of Somalia but increased in Juba Valley (17%), northeast (14%) and northwest (9%) regions due to increase in labor wages and/or decreases in cereal prices. However, TOT declined mildly (by 1-2kg/daily wage) in Banadir and Bay regions mainly due to decrease of labor wages/increase of cereal prices. Compared to the five-year average for July, ToT between daily labor and cereals was lower in Juba Valley (by 3kgs), Bay (by 2kgs), Banadir (by 2kgs) and Shabelle (by 1kg) due to lower daily labor wages and/or higher cereal prices this year. However, the TOT was higher in Bakool, Hiran, central and northwest regions attributable to higher labor wages but was stable in Gedo and northeast regions.