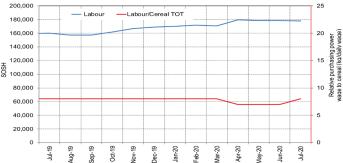

Labor (unskilled) wages exhibited mild increases (2-9%) in July 2020 compared to June 2020 in most regions of Somalia except in Shabelle Valley and Banadir which recorded decreases of 9 and 19 percent, respectively due to disruptions caused by conflict and flooding. Compared to the five-year average for July, labor wages exhibited moderate increases (11-25%) in Sorghum Belt, central and northern regions attributable to relative improvement in agricultural employment opportunities this year with the exception of Juba Valley, Shabelle and Banadir where labor wages were lower (7-12%) due to the negative impacts of recent flooding and conflict on seasonal agricultural activities and employment as well as increased competition for labor employment in Mogadishu this year.

Terms of Trade (ToT) between daily labor wage and cereals remained stable in July 2020 compared to June 2020 in Shabelle, Bakool, Gedo, Hiran and central regions of Somalia but increased in Juba Valley (17%), northeast (14%) and northwest (9%) regions due to increase in labor wages and/or decreases in cereal prices. However, TOT declined mildly (by 1-2kg/daily wage) in Banadir and Bay regions mainly due to decrease of labor wages/increase of cereal prices. Compared to the five-year average for July, ToT between daily labor and cereals was lower in Juba Valley (by 3kgs), Bay (by 2kgs), Banadir (by 2kgs) and Shabelle (by 1kg) due to lower daily labor wages and/or higher cereal prices this year. However, the TOT was higher in Bakool, Hiran, central and northwest regions attributable to higher labor wages but was stable in Gedo and northeast regions.