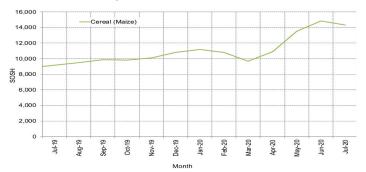

### **Highlights**

**Inflation:** *SoSh* (*Somali Shilling*)-*using areas:* Consumer Price Index (CPI), measured through percentage changes in the cost of the Minimum Expenditure Basket (MEB), increased mildly (1-2%) in July 2020 compared to June 2020 in Somali Shilling using central and southern regions of Somalia but remained stable in northeast regions. Compared to the five-year average for July (2015-2019), CPI increased at mild to moderate rates in southern regions (3%), central regions (6%) and northeast regions (21%) due to increases in sorghum prices (main local cereal used in the calculation of CPI) and increases in imported food commodities this year.

*SISh (Somaliland Shilling)-using areas:* CPI increased 2 percent in July 2020 compared to June 2020 and 6 percent compared to the five-year average for July, mainly due to increases in the prices of sorghum and imported food commodities this year.

Figure 2: Terms of Trade Between Wage Rates and Selected Cereals

Figure 4: Monthly Trends in Consumer Price Index (CPI, March 2007=100)

Figure 1: Wheat Prices: Mogadishu and Bossaso Markets

Source: FSNAU Manfest Price Monitoring System