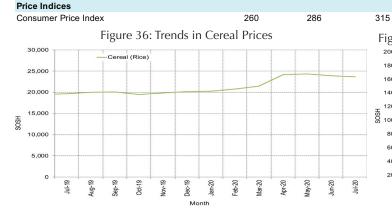

associated increase in transport costs (northeast and central) insecurity, delayed harvest and poor sorghum harvest prospects in some regions (Bakool and Gedo regions). White sorghum prices increased by 8 percent in Hiran during July 2020 due to poor harvest and limited supply from neighboring Ethiopia but remained stable in northwest regions where prices declined mildly (1%). Compared to the five-year average for July, cereal prices were higher in southern, central and northeast regions: white maize in Shabelle (4%) and Juba (47%); red sorghum in central (8%), Sorghum Belt (12%) and northeast (23%). However, white sorghum prices declined (7%) in northwest regions compared to the five-year average for July due to release of carryover stocks from the 2019 Gu/Karan harvest and regular cross-border supply from Ethiopia.

Figure 6: Trends in Cereal Prices

Figure 8: Imported Commodity Prices Compared to Exchange Rate

Figure 7: Trends in Wage Rates and Relative Purchasing Power