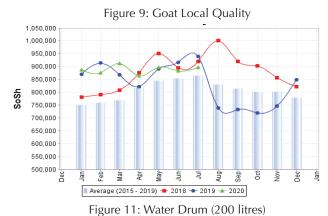

**Livestock prices** for local quality goat and camel exhibited mild increases (1-3%) across most regions except in Shabelle Valley where prices decreased (3% for local quality goat and 12% for camel) and central region (3% for camel) in July 2020 compared to June 2020. Compared to the five-year average for July, livestock prices were higher by 4 to 40 percent across all regions of Somalia due to relatively higher livestock prices this year. Milk prices (camel and cattle) increased in Sorghum Belt, central and northwest regions (1-7%) compared to June 2020 due to low camel and cattle caving as mostly conceived last/2019 Deyr, decreased (2-9%) in Juba and Shabelle due to increased milk supply and improved milk yield from livestock that have given birth in recent months, while prices in the northeast remain stable (+1%). Compared to the five-year average for July, milk prices exhibited mostly moderate increases (> 15%) across most markets of Somalia except in Juba Valley where prices of both camel and cattle milk were lower (12-13%) due to increased milk supply this season from the large livestock in-migration from Gedo region.

The ToT between local quality goat and cereals was higher (2-12%) in all regions except in Sorghum Belt regions in July 2020 compared to June 2020, mostly attributable to higher goat prices. Compared to the five-year average for July, the ToT between local quality goat and cereals was lower in Juba Valley (30%) and northwest region (7%) attributable to higher cereal prices this year. However, TOT was higher in Shabelle (4%), Banadir (4%), central (30%) and northeast (8%) regions owing to high goat prices this year.

Figure 12: Trends in Cereal Prices

Figure 14: Imported Commodity Prices Compared to Exchange Rate

Figure 13:Trends in Wage Rates and Relative Purchasing Power

Figure 15: Goat Local Quality