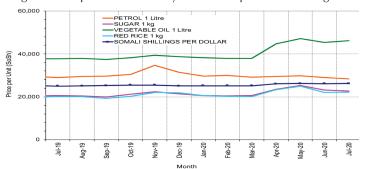

**Exchange rate:** *SoSh-using areas*: Exchange rates between the Somali Shilling (SoSh) and the United States Dollar (USD) remained stable in southern, central and northeast regions of Somalia in July 2020 compared to June 2020. Compared to the five-year average for July, SoSh depreciated at moderate rates (9-12%) in southern and central regions of the country and at significant rates in northeast regions (38%) due to lack of demand for local currency notes that were printed in recent years.

SISh-using areas: the exchange rate between the Somaliland Shilling (SISh) and the USD exhibited relative stability in July 2020 compared to June 2020 and a mild increase of 1 percent compared to the five-year average for July.

**Prices of imported food** (rice, sugar, vegetable oil, wheat flour) exhibited mild decreases (1-8%) in local currency terms in July 2020 compared to June 2020 across most regions of Somalia and for most food imports. The price decreases are mainly attributable to abundant supply from Mogadishu, Bossasso and Berbera ports. Compared to the five-year average or July (2015-2019), prices of imported food items exhibited moderate to significant increases (5-33%) across most regions of Somalia due to relatively higher prices this year.

Figure 3: Monthly Exchange Rate for Selected Regions (SoSh and SISh to USD)

Figure 5: Monthly Trends in Local Cereal Prices