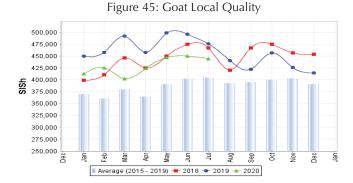

**Livestock prices** for local quality goat and camel exhibited mild increases (1-3%) across most regions except in Shabelle Valley where prices decreased (3% for local quality goat and 12% for camel) and central region (3% for camel) in July 2020 compared to June 2020. Compared to the five-year average for July, livestock prices were higher by 4 to 40 percent across all regions of Somalia due to relatively higher livestock prices this year. Milk prices (camel and cattle) increased in Sorghum Belt, central and northwest regions (1-7%) compared to June 2020 due to low camel and cattle caving as mostly conceived last/2019 Deyr, decreased (2-9%) in Juba and Shabelle due to increased milk supply and improved milk yield from livestock that have given birth in recent months, while prices in the northeast remain stable (+1%). Compared to the five-year average for July, milk prices exhibited mostly moderate increases (> 15%) across most markets of Somalia except in Juba Valley where prices of both camel and cattle milk were lower (12-13%) due to increased milk supply this season from the large livestock in-migration from Gedo region.

The ToT between local quality goat and cereals was higher (2-12%) in all regions except in Sorghum Belt regions in July 2020 compared to June 2020, mostly attributable to higher goat prices. Compared to the five-year average for July, the ToT between local quality goat and cereals was lower in Juba Valley (30%) and northwest region (7%) attributable to higher cereal prices this year. However, TOT was higher in Shabelle (4%), Banadir (4%), central (30%) and northeast (8%) regions owing to high goat prices this year.

Figure 12: Trends in Cereal Prices

Figure 14: Imported Commodity Prices Compared to Exchange Rate

Figure 13:Trends in Wage Rates and Relative Purchasing Power

Figure 15: Goat Local Quality