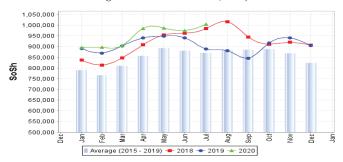

Figure 6: Trends in Cereal Prices

Figure 8: Imported Commodity Prices Compared to Exchange Rate

Figure 7: Trends in Wage Rates and Relative Purchasing Power