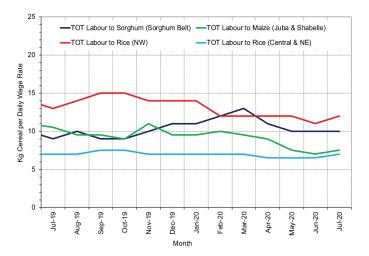

Labor (unskilled) wages exhibited mild increases (2-9%) in July 2020 compared to June 2020 in most regions of Somalia except in Shabelle Valley and Banadir which recorded decreases of 9 and 19 percent, respectively due to disruptions caused by conflict and flooding. Compared to the five-year average for July, labor wages exhibited moderate increases (11-25%) in Sorghum Belt, central and northern regions attributable to relative improvement in agricultural employment opportunities this year with the exception of Juba Valley, Shabelle and Banadir where labor wages were lower (7-12%) due to the negative impacts of recent flooding and conflict on seasonal agricultural activities and employment as well as increased competition for labor employment in Mogadishu this year.

Terms of Trade (ToT) between daily labor wage and cereals remained stable in July 2020 compared to June 2020 in Shabelle, Bakool, Gedo, Hiran and central regions of Somalia but increased in Juba Valley (17%), northeast (14%) and northwest (9%) regions due to increase in labor wages and/or decreases in cereal prices. However, TOT declined mildly (by 1-2kg/daily wage) in Banadir and Bay regions mainly due to decrease of labor wages/increase of cereal prices. Compared to the five-year average for July, ToT between daily labor and cereals was lower in Juba Valley (by 3kgs), Bay (by 2kgs), Banadir (by 2kgs) and Shabelle (by 1kg) due to lower daily labor wages and/or higher cereal prices this year. However, the TOT was higher in Bakool, Hiran, central and northwest regions attributable to higher labor wages but was stable in Gedo and northeast regions.

Figure 2: Terms of Trade Between Wage Rates and Selected Cereals

Figure 4: Monthly Trends in Consumer Price Index (CPI, March 2007=100)

Figure 1: Wheat Prices: Mogadishu and Bossaso Markets

Source: FSNAU Manfest Price Monitoring System