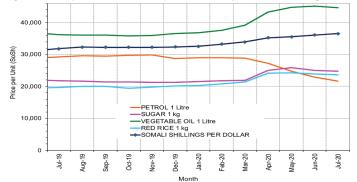

**Exchange rate:** *SoSh-using areas*: Exchange rates between the Somali Shilling (SoSh) and the United States Dollar (USD) remained stable in southern, central and northeast regions of Somalia in July 2020 compared to June 2020. Compared to the five-year average for July, SoSh depreciated at moderate rates (9-12%) in southern and central regions of the country and at significant rates in northeast regions (38%) due to lack of demand for local currency notes that were printed in recent years.

SISh-using areas: the exchange rate between the Somaliland Shilling (SISh) and the USD exhibited relative stability in July 2020 compared to June 2020 and a mild increase of 1 percent compared to the five-year average for July.

Figure 3: Monthly Exchange Rate for Selected Regions (SoSh and SISh to USD)

Figure 5: Monthly Trends in Local Cereal Prices