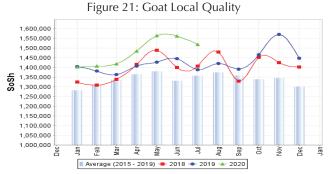

**Livestock prices** for local quality goat and camel exhibited mild increases (1-3%) across most regions except in Shabelle Valley where prices decreased (3% for local quality goat and 12% for camel) and central region (3% for camel) in July 2020 compared to June 2020. Compared to the five-year average for July, livestock prices were higher by 4 to 40 percent across all regions of Somalia due to relatively higher livestock prices this year. Milk prices (camel and cattle) increased in Sorghum Belt, central and northwest regions (1-7%) compared to June 2020 due to low camel and cattle caving as mostly conceived last/2019 Deyr, decreased (2-9%) in Juba and Shabelle due to increased milk supply and improved milk yield from livestock that have given birth in recent months, while prices in the northeast remain stable (+1%). Compared to the five-year average for July, milk prices exhibited mostly moderate increases (> 15%) across most markets of Somalia except in Juba Valley where prices of both camel and cattle milk were lower (12-13%) due to increased milk supply this season from the large livestock in-migration from Gedo region.

The ToT between local quality goat and cereals was higher (2-12%) in all regions except in Sorghum Belt regions in July 2020 compared to June 2020, mostly attributable to higher goat prices. Compared to the five-year average for July, the ToT between local quality goat and cereals was lower in Juba Valley (30%) and northwest region (7%) attributable to higher cereal prices this year. However, TOT was higher in Shabelle (4%), Banadir (4%), central (30%) and northeast (8%) regions owing to high goat prices this year.

Figure 12: Trends in Cereal Prices

Figure 14: Imported Commodity Prices Compared to Exchange Rate

Figure 13:Trends in Wage Rates and Relative Purchasing Power

Figure 15: Goat Local Quality