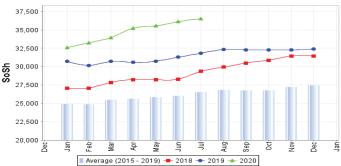

**Livestock prices** for local quality goat and camel exhibited mild increases (1-3%) across most regions except in Shabelle Valley where prices decreased (3% for local quality goat and 12% for camel) and central region (3% for camel) in July 2020 compared to June 2020. Compared to the five-year average for July, livestock prices were higher by 4 to 40 percent across all regions of Somalia due to relatively higher livestock prices this year. Milk prices (camel and cattle) increased in Sorghum Belt, central and northwest regions (1-7%) compared to June 2020 due to low camel and cattle caving as mostly conceived last/2019 Deyr, decreased (2-9%) in Juba and Shabelle due to increased milk supply and improved milk yield from livestock that have given birth in recent months, while prices in the northeast remain stable (+1%). Compared to the five-year average for July, milk prices exhibited mostly moderate increases (> 15%) across most markets of Somalia except in Juba Valley where prices of both camel and cattle milk were lower (12-13%) due to increased milk supply this season from the large livestock in-migration from Gedo region.

The ToT between local quality goat and cereals was higher (2-12%) in all regions except in Sorghum Belt regions in July 2020 compared to June 2020, mostly attributable to higher goat prices. Compared to the five-year average for July, the ToT between local quality goat and cereals was lower in Juba Valley (30%) and northwest region (7%) attributable to higher cereal prices this year. However, TOT was higher in Shabelle (4%), Banadir (4%), central (30%) and northeast (8%) regions owing to high goat prices this year.