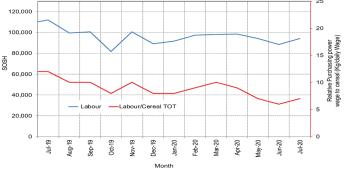

Labor (unskilled) wages exhibited mild increases (2-9%) in July 2020 compared to June 2020 in most regions of Somalia except in Shabelle Valley and Banadir which recorded decreases of 9 and 19 percent, respectively due to disruptions caused by conflict and flooding. Compared to the five-year average for July, labor wages exhibited moderate increases (11-25%) in Sorghum Belt, central and northern regions attributable to relative improvement in agricultural employment opportunities this year with the exception of Juba Valley, Shabelle and Banadir where labor wages were lower (7-12%) due to the negative impacts of recent flooding and conflict on seasonal agricultural activities and employment as well as increased competition for labor employment in Mogadishu this year.

Terms of Trade (ToT) between daily labor wage and cereals remained stable in July 2020 compared to June 2020 in Shabelle, Bakool, Gedo, Hiran and central regions of Somalia but increased in Juba Valley (17%), northeast (14%) and northwest (9%) regions due to increase in labor wages and/or decreases in cereal prices. However, TOT declined mildly (by 1-2kg/daily wage) in Banadir and Bay regions mainly due to decrease of labor wages/increase of cereal prices. Compared to the five-year average for July, ToT between daily labor and cereals was lower in Juba Valley (by 3kgs), Bay (by 2kgs), Banadir (by 2kgs) and Shabelle (by 1kg) due to lower daily labor wages and/or higher cereal prices this year. However, the TOT was higher in Bakool, Hiran, central and northwest regions attributable to higher labor wages but was stable in Gedo and northeast regions.

Figure 6: Trends in Cereal Prices

Figure 8: Imported Commodity Prices Compared to Exchange Rate

Figure 7: Trends in Wage Rates and Relative Purchasing Power