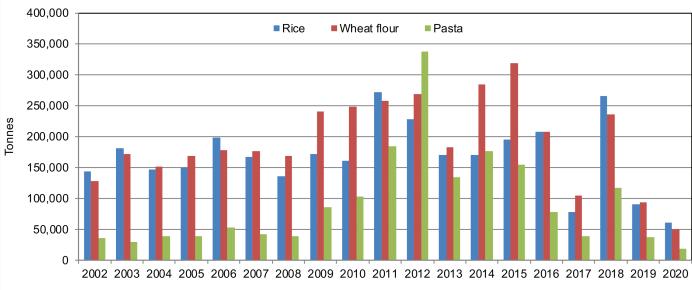

**Prices of imported food** (rice, sugar, vegetable oil, wheat flour) exhibited mild decreases (1-8%) in local currency terms in July 2020 compared to June 2020 across most regions of Somalia and for most food imports. The price decreases are mainly attributable to abundant supply from Mogadishu, Bossasso and Berbera ports. Compared to the five-year average or July (2015-2019), prices of imported food items exhibited moderate to significant increases (5-33%) across most regions of Somalia due to relatively higher prices this year.