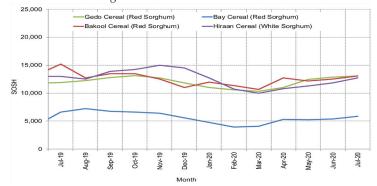

**Local cereal (white maize, red sorghum and white sorghum):** White maize prices declined in the Juba Valley (4%) and Shabelle Valley (7%) in July 2020 compared to June 2020 due to the arrival of some new maize harvest in the market but prices increased mildly (2%) in the large Banadir regional market due to limited supply. Red sorghum prices increased mildly in northeast (1%), central (7%) Bakool (4%), Bay (8%) and Gedo (2%) regions due to impassible roads and

associated increase in transport costs (northeast and central) insecurity, delayed harvest and poor sorghum harvest prospects in some regions (Bakool and Gedo regions). White sorghum prices increased by 8 percent in Hiran during July 2020 due to poor harvest and limited supply from neighboring Ethiopia but remained stable in northwest regions where prices declined mildly (1%). Compared to the five-year average for July, cereal prices were higher in southern, central and northeast regions: white maize in Shabelle (4%) and Juba (47%); red sorghum in central (8%), Sorghum Belt (12%) and northeast (23%). However, white sorghum prices declined (7%) in northwest regions compared to the five-year average for July due to release of carryover stocks from the 2019 Gu/Karan harvest and regular cross-border supply from Ethiopia.

Figure 3: Monthly Exchange Rate for Selected Regions (SoSh and SISh to USD)

Figure 5: Monthly Trends in Local Cereal Prices