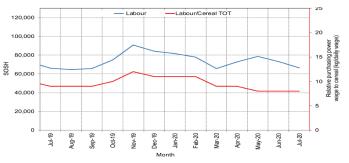

Labor (unskilled) wages exhibited mild increases (2-9%) in July 2020 compared to June 2020 in most regions of Somalia except in Shabelle Valley and Banadir which recorded decreases of 9 and 19 percent, respectively due to disruptions caused by conflict and flooding. Compared to the five-year average for July, labor wages exhibited moderate increases (11-25%) in Sorghum Belt, central and northern regions attributable to relative improvement in agricultural employment opportunities this year with the exception of Juba Valley, Shabelle and Banadir where labor wages were lower (7-12%) due to the negative impacts of recent flooding and conflict on seasonal agricultural activities and employment as well as increased competition for labor employment in Mogadishu this year.

Terms of Trade (ToT) between daily labor wage and cereals remained stable in July 2020 compared to June 2020 in Shabelle, Bakool, Gedo, Hiran and central regions of Somalia but increased in Juba Valley (17%), northeast (14%) and northwest (9%) regions due to increase in labor wages and/or decreases in cereal prices. However, TOT declined mildly (by 1-2kg/daily wage) in Banadir and Bay regions mainly due to decrease of labor wages/increase of cereal prices. Compared to the five-year average for July, ToT between daily labor and cereals was lower in Juba Valley (by 3kgs), Bay (by 2kgs), Banadir (by 2kgs) and Shabelle (by 1kg) due to lower daily labor wages and/or higher cereal prices this year. However, the TOT was higher in Bakool, Hiran, central and northwest regions attributable to higher labor wages but was stable in Gedo and northeast regions.

Figure 6: Trends in Cereal Prices

Figure 8: Imported Commodity Prices Compared to Exchange Rate

Figure 7: Trends in Wage Rates and Relative Purchasing Power