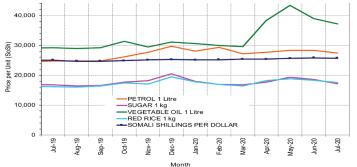

**Prices of imported food** (rice, sugar, vegetable oil, wheat flour) exhibited mild decreases (1-8%) in local currency terms in July 2020 compared to June 2020 across most regions of Somalia and for most food imports. The price decreases are mainly attributable to abundant supply from Mogadishu, Bossasso and Berbera ports. Compared to the five-year average or July (2015-2019), prices of imported food items exhibited moderate to significant increases (5-33%) across most regions of Somalia due to relatively higher prices this year.

Figure 2: Terms of Trade Between Wage Rates and Selected Cereals

Figure 4: Monthly Trends in Consumer Price Index (CPI, March 2007=100)

Figure 1: Wheat Prices: Mogadishu and Bossaso Markets

Source: FSNAU Manfest Price Monitoring System