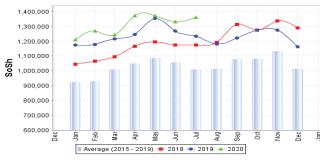

**Livestock prices** for local quality goat and camel exhibited mild increases (1-3%) across most regions except in Shabelle Valley where prices decreased (3% for local quality goat and 12% for camel) and central region (3% for camel) in July 2020 compared to June 2020. Compared to the five-year average for July, livestock prices were higher by 4 to 40 percent across all regions of Somalia due to relatively higher livestock prices this year. Milk prices (camel and cattle) increased in Sorghum Belt, central and northwest regions (1-7%) compared to June 2020 due to low camel and cattle caving as mostly conceived last/2019 Deyr, decreased (2-9%) in Juba and Shabelle due to increased milk supply and improved milk yield from livestock that have given birth in recent months, while prices in the northeast remain stable (+1%). Compared to the five-year average for July, milk prices exhibited mostly moderate increases (> 15%) across most markets of Somalia except in Juba Valley where prices of both camel and cattle milk were lower (12-13%) due to increased milk supply this season from the large livestock in-migration from Gedo region.