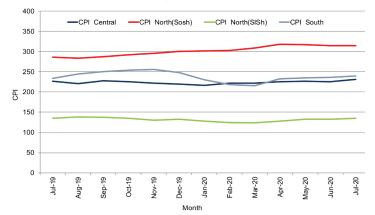

### **Highlights**

**Inflation:** *SoSh* (*Somali Shilling*)-*using areas:* Consumer Price Index (CPI), measured through percentage changes in the cost of the Minimum Expenditure Basket (MEB), increased mildly (1-2%) in July 2020 compared to June 2020 in Somali Shilling using central and southern regions of Somalia but remained stable in northeast regions. Compared to the five-year average for July (2015-2019), CPI increased at mild to moderate rates in southern regions (3%), central regions (6%) and northeast regions (21%) due to increases in sorghum prices (main local cereal used in the calculation of CPI) and increases in imported food commodities this year.

*SISh (Somaliland Shilling)-using areas:* CPI increased 2 percent in July 2020 compared to June 2020 and 6 percent compared to the five-year average for July, mainly due to increases in the prices of sorghum and imported food commodities this year.

Figure 2: Terms of Trade Between Wage Rates and Selected Cereals

Figure 4: Monthly Trends in Consumer Price Index (CPI, March 2007=100)

Figure 1: Wheat Prices: Mogadishu and Bossaso Markets

Source: FSNAU Manfest Price Monitoring System