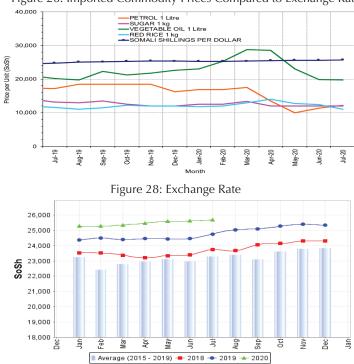

Figure 3: Monthly Exchange Rate for Selected Regions (SoSh and SISh to USD)

Figure 5: Monthly Trends in Local Cereal Prices

**Exchange rate:** *SoSh-using areas*: Exchange rates between the Somali Shilling (SoSh) and the United States Dollar (USD) remained stable in southern, central and northeast regions of Somalia in July 2020 compared to June 2020. Compared to the five-year average for July, SoSh depreciated at moderate rates (9-12%) in southern and central regions of the country and at significant rates in northeast regions (38%) due to lack of demand for local currency notes that were printed in recent years.

SISh-using areas: the exchange rate between the Somaliland Shilling (SISh) and the USD exhibited relative stability in July 2020 compared to June 2020 and a mild increase of 1 percent compared to the five-year average for July.