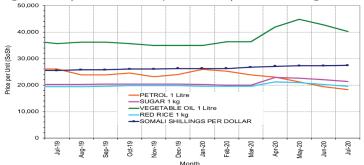

**Prices of imported food** (rice, sugar, vegetable oil, wheat flour) exhibited mild decreases (1-8%) in local currency terms in July 2020 compared to June 2020 across most regions of Somalia and for most food imports. The price decreases are mainly attributable to abundant supply from Mogadishu, Bossasso and Berbera ports. Compared to the five-year average or July (2015-2019), prices of imported food items exhibited moderate to significant increases (5-33%) across most regions of Somalia due to relatively higher prices this year.

**Exchange rate:** *SoSh-using areas*: Exchange rates between the Somali Shilling (SoSh) and the United States Dollar (USD) remained stable in southern, central and northeast regions of Somalia in July 2020 compared to June 2020. Compared to the five-year average for July, SoSh depreciated at moderate rates (9-12%) in southern and central regions of the country and at significant rates in northeast regions (38%) due to lack of demand for local currency notes that were printed in recent years.