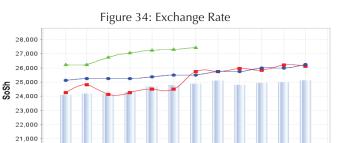

**Exchange rate:** *SoSh-using areas*: Exchange rates between the Somali Shilling (SoSh) and the United States Dollar (USD) remained stable in southern, central and northeast regions of Somalia in July 2020 compared to June 2020. Compared to the five-year average for July, SoSh depreciated at moderate rates (9-12%) in southern and central regions of the country and at significant rates in northeast regions (38%) due to lack of demand for local currency notes that were printed in recent years.

SISh-using areas: the exchange rate between the Somaliland Shilling (SISh) and the USD exhibited relative stability in July 2020 compared to June 2020 and a mild increase of 1 percent compared to the five-year average for July.