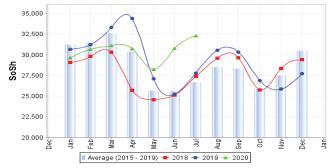

Terms of Trade (ToT) between daily labor wage and cereals remained stable in July 2020 compared to June 2020 in Shabelle, Bakool, Gedo, Hiran and central regions of Somalia but increased in Juba Valley (17%), northeast (14%) and northwest (9%) regions due to increase in labor wages and/or decreases in cereal prices. However, TOT declined mildly (by 1-2kg/daily wage) in Banadir and Bay regions mainly due to decrease of labor wages/increase of cereal prices. Compared to the five-year average for July, ToT between daily labor and cereals was lower in Juba Valley (by 3kgs), Bay (by 2kgs), Banadir (by 2kgs) and Shabelle (by 1kg) due to lower daily labor wages and/or higher cereal prices this year. However, the TOT was higher in Bakool, Hiran, central and northwest regions attributable to higher labor wages but was stable in Gedo and northeast regions.

Figure 2: Terms of Trade Between Wage Rates and Selected Cereals

Figure 4: Monthly Trends in Consumer Price Index (CPI, March 2007=100)

Figure 1: Wheat Prices: Mogadishu and Bossaso Markets

Source: FSNAU Manfest Price Monitoring System