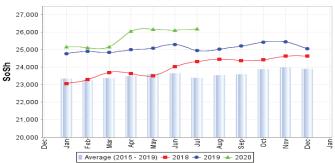

### **Highlights**

**Inflation:** *SoSh* (*Somali Shilling*)-*using areas:* Consumer Price Index (CPI), measured through percentage changes in the cost of the Minimum Expenditure Basket (MEB), increased mildly (1-2%) in July 2020 compared to June 2020 in Somali Shilling using central and southern regions of Somalia but remained stable in northeast regions. Compared to the five-year average for July (2015-2019), CPI increased at mild to moderate rates in southern regions (3%), central regions (6%) and northeast regions (21%) due to increases in sorghum prices (main local cereal used in the calculation of CPI) and increases in imported food commodities this year.

*SISh (Somaliland Shilling)-using areas:* CPI increased 2 percent in July 2020 compared to June 2020 and 6 percent compared to the five-year average for July, mainly due to increases in the prices of sorghum and imported food commodities this year.

Figure 2: Terms of Trade Between Wage Rates and Selected Cereals

Figure 4: Monthly Trends in Consumer Price Index (CPI, March 2007=100)

Figure 1: Wheat Prices: Mogadishu and Bossaso Markets

Source: FSNAU Manfest Price Monitoring System