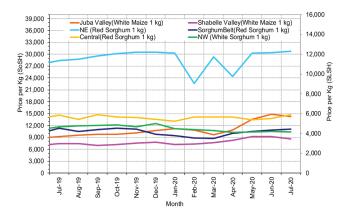

**Local cereal (white maize, red sorghum and white sorghum):** White maize prices declined in the Juba Valley (4%) and Shabelle Valley (7%) in July 2020 compared to June 2020 due to the arrival of some new maize harvest in the market but prices increased mildly (2%) in the large Banadir regional market due to limited supply. Red sorghum prices increased mildly in northeast (1%), central (7%) Bakool (4%), Bay (8%) and Gedo (2%) regions due to impassible roads and

associated increase in transport costs (northeast and central) insecurity, delayed harvest and poor sorghum harvest prospects in some regions (Bakool and Gedo regions). White sorghum prices increased by 8 percent in Hiran during July 2020 due to poor harvest and limited supply from neighboring Ethiopia but remained stable in northwest regions where prices declined mildly (1%). Compared to the five-year average for July, cereal prices were higher in southern, central and northeast regions: white maize in Shabelle (4%) and Juba (47%); red sorghum in central (8%), Sorghum Belt (12%) and northeast (23%). However, white sorghum prices declined (7%) in northwest regions compared to the five-year average for July due to release of carryover stocks from the 2019 Gu/Karan harvest and regular cross-border supply from Ethiopia.

Figure 3: Monthly Exchange Rate for Selected Regions (SoSh and SISh to USD)

Figure 5: Monthly Trends in Local Cereal Prices