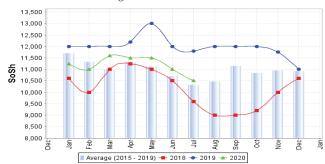

Figure 2: Terms of Trade Between Wage Rates and Selected Cereals

Figure 4: Monthly Trends in Consumer Price Index (CPI, March 2007=100)

Figure 1: Wheat Prices: Mogadishu and Bossaso Markets

Source: FSNAU Manfest Price Monitoring System

Figure 3: Monthly Exchange Rate for Selected Regions (SoSh and SISh to USD)

Figure 5: Monthly Trends in Local Cereal Prices