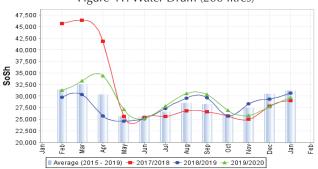

|                               |            |            |                            |                                    |                               |                                         |                                        |
| Consumer Price Index                    | _                             | 294        | 300        | 302                        | _                                  | 1%                            | 3%                                      | _                                      |

Figure 36: Trends in Cereal Prices



Figure 38: Imported Commodity Prices Compared to Exchange Rate



Figure 40: Exchange Rate



Figure 37: Trends in Wage Rates and Relative Purchasing Power



Figure 39: Goat Local Quality



Figure 41: Water Drum (200 litres)



## Regional analysis: Northwest Regions

| Indicator                                   | 5-Year<br>Average<br>(2015-2019) | Jan-19    | Dec-19    | Jan-20<br>Nominal<br>Price | Jan-20 Real<br>(Deflated)<br>Price | % Change<br>Previous<br>Month | % Change<br>Same Month<br>Previous Year | % Change<br>5-year avrg<br>(2015-2019) |
|---------------------------------------------|----------------------------------|-----------|-----------|----------------------------|------------------------------------|-------------------------------|-----------------------------------------|----------------------------------------|
| Imported Commodities Prices                 |                                  |           |           |                            |                                    |