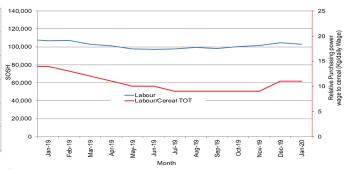

Labor (unskilled) wages exhibited mild monthly changes (by less than +/-10%) in December 2019 and January 2020 in most regions of Somalia. Compared to a year ago (December 2018 and January 2019), labor wages exhibited decreases in Juba Valley and Sorghum Belt (Gedo and Hiran) regions due to decreased agricultural labor opportunities as a result of competition between riverine communities and rainfed agro pastoralists for agricultural labor employment. However, labor wage rates were higher in Shabelle Valley due to increased labor demand in riverine livelihoods as a result of intensified replanting activities as flood waters recede and due to higher labor demand for crop harvesting in rainfed areas.

**Terms of Trade (ToT)** between daily labor wage and cereals either remained relatively stable or changed (by +/- 1-2kgs/daily wage) in most regions of the country in December 2019 and January 2020 due to decreased wage rates. Annual comparison indicates lower ToT between daily labor and cereals in the Southern regions due to decreased labor wages and/or relatively higher cereal prices. Similarly, the ToT between local quality goat and cereals exhibited mild monthly changes in most regions of the country. Annual comparisons indicate lower ToT between goat and cereals due to mild changes in goat prices and/or increase in cereal prices this year.

Figure 13:Trends in Wage Rates and Relative Purchasing Power

Figure 15: Goat Local Quality

Figure 17: Water Drum (200 litres)

30,000
27,500
22,500
20,000
17,500
15,000

Average (2015 - 2019) 2017/2018 2018/2019 2019/2020