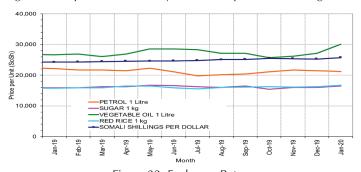

**Prices of imported food** (rice, sugar, vegetable oil, wheat flour) mostly exhibited mild monthly changes by (less than +/- 10%) in local currency terms in December 2019 and January 2020 compared to previous month in most regions. Compared to one year ago (December 2018 and January 2019), prices mostly exhibited increases (by 3-23%) in Southern regions for most food imports while prices exhibited mild changes (less than +/- 10%) in Central and Northeast regions, mainly as a result of depreciation of SoSh in these regions. In Northwest region, prices were mostly lower (3-10%).

Figure 3: Monthly Exchange Rate for Selected Regions (SoSh and SISh to USD)

Figure 5: Monthly Trends in Local Cereal Prices