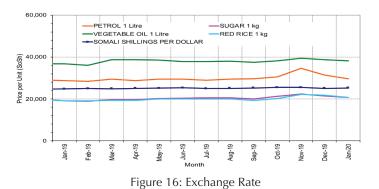

Figure 3: Monthly Exchange Rate for Selected Regions (SoSh and SISh to USD)

Figure 5: Monthly Trends in Local Cereal Prices

#### **Exchange rate:**

SoSh-using areas: The exchange rates between SoSh and the United States Dollar (USD) remained relatively stable in most regions of the country in December 2019 and January 2020. Annual comparisons indicate that SoSh is losing value in all SoSh-using areas with a depreciation of (2-6%) being recorded.

SISh-using areas: the exchange rate between SISh and USD exhibited relative stability in December 2019 and January 2020 compared to November 2019 and December 2019 respectively but moderately appreciated by (13-15%) compared to a year ago (December 2018 and January 2019) due to the effect of recent foreign exchange regulations by government.