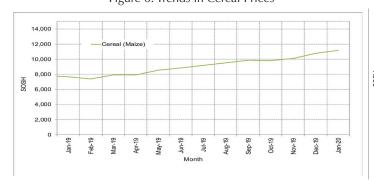

**Local cereal (white maize, red sorghum and white sorghum)** prices either remained relatively stable or changed at mild rates (by +/- less than 10%) in December 2019 and January 2020 across Somalia. Annual comparisons indicate significantly higher increases (11-46%) in most regions due to tight supply situation since the 2019 Deyr harvest has not entred into markets in large quantities and due to limited carryover stocks from previous seasons.

Figure 12: Trends in Cereal Prices

Figure 14: Imported Commodity Prices Compared to Exchange Rate

26,500 25,000 24,000 24,000 22,500 22,000 21,500 22,000 21,500 21,000 20,000 20,000 20,000 20,000 20,000 20,000 20,000 20,000 20,000 20,000 20,000 20,000 20,000 20,000 20,000 20,000 20,000 20,000 20,000 20,000 20,000 20,000 20,000 20,000 20,000 20,000 20,000 20,000 20,000 20,000 20,000 20,000 20,000 20,000 20,000 20,000 20,000 20,000 20,000 20,000 20,000 20,000 20,000 20,000 20,000 20,000 20,000 20,000 20,000 20,000 20,000 20,000 20,000 20,000 20,000 20,000 20,000 20,000 20,000 20,000 20,000 20,000 20,000 20,000 20,000 20,000 20,000 20,000 20,000 20,000 20,000 20,000 20,000 20,000 20,000 20,000 20,000 20,000 20,000 20,000 20,000 20,000 20,000 20,000 20,000 20,000 20,000 20,000 20,000 20,000 20,000 20,000 20,000 20,000 20,000 20,000 20,000 20,000 20,000 20,000 20,000 20,000 20,000 20,000 20,000 20,000 20,000 20,000 20,000 20,000 20,000 20,000 20,000 20,000 20,000 20,000 20,000 20,000 20,000 20,000 20,000 20,000 20,000 20,000 20,000 20,000 20,000 20,000 20,000 20,000 20,000 20,000 20,000 20,000 20,000 20,000 20,000 20,000 20,000 20,000 20,000 20,000 20,000 20,000 20,000 20,000 20,000 20,000 20,000 20,000 20,000 20,000 20,000 20,000 20,000 20,000 20,000 20,000 20,000 20,000 20,000 20,000 20,000 20,000 20,000 20,000 20,000 20,000 20,000 20,000 20,000 20,000 20,000 20,000 20,000 20,000 20,000 20,000 20,000 20,000 20,000 20,000 20,000 20,000 20,000 20,000 20,000 20,000 20,000 20,000 20,000 20,000 20,000 20,000 20,000 20,000 20,000 20,000 20,000 20,000 20,000 20,000 20,000 20,000 20,000 20,000 20,000 20,000 20,000 20,000 20,000 20,000 20,000 20,000 20,000 20,000 20,000 20,000 20,000 20,000 20,000 20,000 20,000 20,000 20,000 20,000 20,000 20,000 20,000 20,000 20,000 20,000 20,000 20,000 20,000 20,000 20,000 20,000 20,000 20,000 20,000 20,000 20,000 20,000 20,000 20,000

Figure 18: Trends in Cereal Prices

Figure 20: Imported Commodity Prices Compared to Exchange Rate

Figure 22: Exchange Rate 27.000 26,500 26,000 25.500 25,000 24,500 24,000 23,500 23,000 22.500 22,000 21,500 21.000 20,500 Sep Average (2015 - 2019) - 2017/2018 - 2018/2019 - 2019/2020

Figure 24: Trends in Cereal Prices

Figure 25: Bakara: Trends in Wage Rates and Relative Purchasing Power

Figure 26: Imported Commodity Prices Compared to Exchange Rate

Figure 27: Goat Local Quality

Figure 28: Exchange Rate

Figure 36: Trends in Cereal Prices

Figure 38: Imported Commodity Prices Compared to Exchange Rate

Figure 40: Exchange Rate

Figure 37: Trends in Wage Rates and Relative Purchasing Power

Figure 39: Goat Local Quality