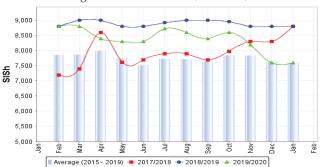

**Terms of Trade (ToT)** between daily labor wage and cereals either remained relatively stable or changed (by +/- 1-2kgs/daily wage) in most regions of the country in December 2019 and January 2020 due to decreased wage rates. Annual comparison indicates lower ToT between daily labor and cereals in the Southern regions due to decreased labor wages and/or relatively higher cereal prices. Similarly, the ToT between local quality goat and cereals exhibited mild monthly changes in most regions of the country. Annual comparisons indicate lower ToT between goat and cereals due to mild changes in goat prices and/or increase in cereal prices this year.

Terms of Trade (ToTs) between daily labor wages and local cereals and between local quality goat and local cereals, either remained relatively stable or changed mildly (1-3kgs) in December 2019 and January 2020 but annual comparisons indicate lower ToTs compared to last year due to increases in cereal prices this year