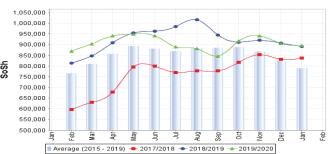

**Local cereal (white maize, red sorghum and white sorghum)** prices either remained relatively stable or changed at mild rates (by +/- less than 10%) in December 2019 and January 2020 across Somalia. Annual comparisons indicate significantly higher increases (11-46%) in most regions due to tight supply situation since the 2019 Deyr harvest has not entred into markets in large quantities and due to limited carryover stocks from previous seasons.

Figure 12: Trends in Cereal Prices

Figure 14: Imported Commodity Prices Compared to Exchange Rate

26,500 25,000 24,000 24,000 22,500 22,000 21,500 22,000 21,500 21,000 20,000 20,000 20,000 20,000 20,000 20,000 20,000 20,000 20,000 20,000 20,000 20,000 20,000 20,000 20,000 20,000 20,000 20,000 20,000 20,000 20,000 20,000 20,000 20,000 20,000 20,000 20,000 20,000 20,000 20,000 20,000 20,000 20,000 20,000 20,000 20,000 20,000 20,000 20,000 20,000 20,000 20,000 20,000 20,000 20,000 20,000 20,000 20,000 20,000 20,000 20,000 20,000 20,000 20,000 20,000 20,000 20,000 20,000 20,000 20,000 20,000 20,000 20,000 20,000 20,000 20,000 20,000 20,000 20,000 20,000 20,000 20,000 20,000 20,000 20,000 20,000 20,000 20,000 20,000 20,000 20,000 20,000 20,000 20,000 20,000 20,000 20,000 20,000 20,000 20,000 20,000 20,000 20,000 20,000 20,000 20,000 20,000 20,000 20,000 20,000 20,000 20,000 20,000 20,000 20,000 20,000 20,000 20,000 20,000 20,000 20,000 20,000 20,000 20,000 20,000 20,000 20,000 20,000 20,000 20,000 20,000 20,000 20,000 20,000 20,000 20,000 20,000 20,000 20,000 20,000 20,000 20,000 20,000 20,000 20,000 20,000 20,000 20,000 20,000 20,000 20,000 20,000 20,000 20,000 20,000 20,000 20,000 20,000 20,000 20,000 20,000 20,000 20,000 20,000 20,000 20,000 20,000 20,000 20,000 20,000 20,000 20,000 20,000 20,000 20,000 20,000 20,000 20,000 20,000 20,000 20,000 20,000 20,000 20,000 20,000 20,000 20,000 20,000 20,000 20,000 20,000 20,000 20,000 20,000 20,000 20,000 20,000 20,000 20,000 20,000 20,000 20,000 20,000 20,000 20,000 20,000 20,000 20,000 20,000 20,000 20,000 20,000 20,000 20,000 20,000 20,000 20,000 20,000 20,000 20,000 20,000 20,000 20,000 20,000 20,000 20,000 20,000 20,000 20,000 20,000 20,000 20,000 20,000 20,000 20,000 20,000 20,000 20,000 20,000 20,000 20,000 20,000 20,000 20,000 20,000 20,000 20,000 20,000 20,000 20,000 20,000 20,000 20,000 20,000 20,000 20,000