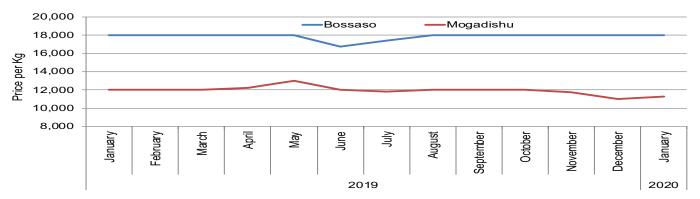

Figure 1: Wheat Prices: Mogadishu and Bossaso Markets

Source: FSNAU Manfest Price Monitoring System

Figure 2: Terms of Trade Between Wage Rates and Selected Cereals

Figure 4: Monthly Trends in Consumer Price Index (CPI, March 2007=100)