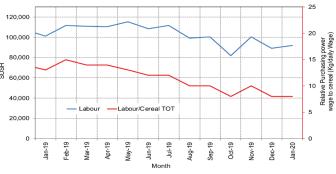

Labor (unskilled) wages exhibited mild monthly changes (by less than +/-10%) in December 2019 and January 2020 in most regions of Somalia. Compared to a year ago (December 2018 and January 2019), labor wages exhibited decreases in Juba Valley and Sorghum Belt (Gedo and Hiran) regions due to decreased agricultural labor opportunities as a result of competition between riverine communities and rainfed agro pastoralists for agricultural labor employment. However, labor wage rates were higher in Shabelle Valley due to increased labor demand in riverine livelihoods as a result of intensified replanting activities as flood waters recede and due to higher labor demand for crop harvesting in rainfed areas.

**Terms of Trade (ToT)** between daily labor wage and cereals either remained relatively stable or changed (by +/- 1-2kgs/daily wage) in most regions of the country in December 2019 and January 2020 due to decreased wage rates. Annual comparison indicates lower ToT between daily labor and cereals in the Southern regions due to decreased labor wages and/or relatively higher cereal prices. Similarly, the ToT between local quality goat and cereals exhibited mild monthly changes in most regions of the country. Annual comparisons indicate lower ToT between goat and cereals due to mild changes in goat prices and/or increase in cereal prices this year.

Figure 13:Trends in Wage Rates and Relative Purchasing Power

Figure 15: Goat Local Quality

Figure 17: Water Drum (200 litres)

30,000
27,500
22,500
20,000
17,500
15,000

Average (2015 - 2019) 2017/2018 2018/2019 2019/2020