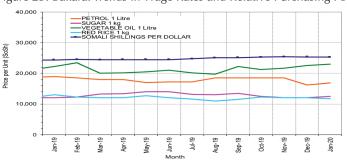

**Prices of imported food** (rice, sugar, vegetable oil, wheat flour) mostly exhibited mild monthly changes by (less than +/- 10%) in local currency terms in December 2019 and January 2020 compared to previous month in most regions. Compared to one year ago (December 2018 and January 2019), prices mostly exhibited increases (by 3-23%) in Southern regions for most food imports while prices exhibited mild changes (less than +/- 10%) in Central and Northeast regions, mainly as a result of depreciation of SoSh in these regions. In Northwest region, prices were mostly lower (3-10%).

248

230

210

Consumer Price Index

Figure 8: Imported Commodity Prices Compared to Exchange Rate

-8% Figure 7: Trends in Wage Rates and Relative Purchasing Power

Figure 9: Goat Local Quality

Figure 11: Water Drum (200 litres)