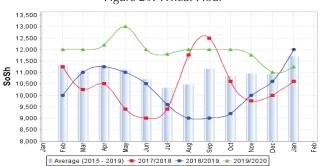

|                               |           |           |                         |                                    |                               |                                         |                                        |
| Consumer Price Index                    | -                             | 210       | 248       | 230                     | -                                  | -8%                           | 9%                                      | -                                      |

Figure 24: Trends in Cereal Prices



Figure 25: Bakara: Trends in Wage Rates and Relative Purchasing Power



Figure 26: Imported Commodity Prices Compared to Exchange Rate



Figure 27: Goat Local Quality



Figure 28: Exchange Rate



Figure 29: Wheat Flour



# Regional analysis: Central Regions

| Indicator                               | 5-Year<br>Average<br>(2015-2019) | Jan-19     | Dec-19     | Jan-20<br>Nominal Price | Jan-20 Real<br>(Deflated)<br>Price | % Change<br>Previous<br>Month | % Change<br>Same Month<br>Previous Year | % Change<br>5-year avrg<br>(2015-2019)  |
|-----------------------------------------|----------------------------------|------------|------------|-------------------------|------------------------------------|-------------------------------|-----------------------------------------|-----------------------------------------|
| Imported Commodities Prices             | (                                |            |            |                         |                                    |