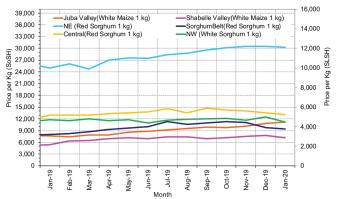

**Local cereal (white maize, red sorghum and white sorghum)** prices either remained relatively stable or changed at mild rates (by +/- less than 10%) in December 2019 and January 2020 across Somalia. Annual comparisons indicate significantly higher increases (11-46%) in most regions due to tight supply situation since the 2019 Deyr harvest has not entred into markets in large quantities and due to limited carryover stocks from previous seasons.

Figure 3: Monthly Exchange Rate for Selected Regions (SoSh and SISh to USD)

Figure 5: Monthly Trends in Local Cereal Prices