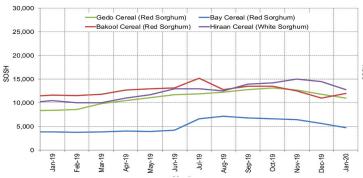

Figure 1: Wheat Prices: Mogadishu and Bossaso Markets

Source: FSNAU Manfest Price Monitoring System

Figure 2: Terms of Trade Between Wage Rates and Selected Cereals

Figure 4: Monthly Trends in Consumer Price Index (CPI, March 2007=100)

Figure 3: Monthly Exchange Rate for Selected Regions (SoSh and SISh to USD)

Figure 5: Monthly Trends in Local Cereal Prices

#### Regional analysis: Sorghum Belt Regions (Bay, Bakool, Gedo and Hiran)

| Indicator                                 | 5-Year<br>Average<br>(2015-2019) | Jan-19     | Dec-19     | Jan-20<br>Nominal<br>Price | Jan-20 Real<br>(Deflated)<br>Price | % Change<br>Previous<br>Month | % Change<br>Same Month<br>Previous Year | % Change<br>5-year avrg<br>(2015-2019) |
|-------------------------------------------|----------------------------------|------------|------------|----------------------------|------------------------------------|-------------------------------|-----------------------------------------|----------------------------------------|
| Imported Commodities Prices               |                                  |            |            |                            |                                    |                               |                                         |                                        |
| Diesel 1 litre                            | 26,079                           | 26,208     | 28,979     | 27,289                     | 11,777                             | -6%                           | 4%                                      | 5%                                     |
| Imported Red Rice 1kg                     | 18,691                           | 19,146     | 21,792     | 20,625                     | 8,877                              | -5%                           | 8%                                      | 10%                                    |
| Petrol 1 litre                            | 28,315                           | 28,792     | 31,479     | 29,563                     | 12,767                             | -6%                           | 3%                                      | 4%                                     |
| Sugar                                     | 19,855                           | 19,042     | 21,438     | 20,604                     | 8,868                              | -4%                           | 8%                                      | 4%                                     |
| Vegetable Oil 1 litre                     | 36,814                           | 36,708     | 38,688     | 38,167                     | 16,512                             | -1%                           | 4%                                      | 4%                                     |
| Wheat Flour 1kg                           | 17,925                           | 17,979     | 21,167     | 19,896                     | 8,560                              | -6%                           | 11%                                     | 11%                                    |
| Wheat Grain 1kg                           | 19,465                           | 19,250     | 24,500     | 21,500                     | 9,258                              | -12%                          | 12%                                     | 10%                                    |
| Cereal Prices                             |                                  |            |            |                            |                                    |                               |                                         |                                        |
| Red Sorghum 1kg                           | 8,913                            | 7,805      | 9,805      | 9,380                      | 3,983                              | -4%                           | 20%                                     | 5%                                     |
| White Maize 1kg                           | 9,909                            | 8,223      | 11,107     | 9,989                      | 4,248                              | -10%                          | 21%                                     | 1%                                     |
| Livestock & Livestock Product Prices      |                                  |            |            |                            |                                    |                               |                                         |                                        |
| Camel Local Quality (Head)                | 11,194,971                       | 11,523,250 | 12,138,409 | 12,270,000                 | 5,340,311                          | 1%                            | 6%                                      | 10%                                    |
| Cattle Local Quality (Head)               | 3,047,447                        | 2,984,250  | 3,086,944  | 3,309,167                  | 1,440,186                          | 7%                            | 11%                                     | 9%                                     |
| Fresh Camel Milk 1 litre                  | 21,820                           | 22,938     | 18,375     | 19,417                     | 8,351                              | 6%                            | -15%                                    | -11%                                   |
| Goat Export Quality (Head)                | 1,374,093                        | 1,439,727  | 1,569,545  | 1,569,432                  | 682,982                            | 0%                            | 9%                                      | 14%                                    |
| Goat Local Quality (Head)                 | 790,119                          | 891,042    | 905,417    | 895,458                    | 389,640                            | -1%                           | 0%                                      | 13%                                    |
| Other Essential Items                     |                                  |            |            |                            |                                    |                               |                                         |                                        |
| Charcoal 50kg                             | 159,639                          | 179,091    | 207,977    | 197,295                    | 85,771                             | -5%                           | 10%                                     | 24%                                    |
| Cowpeas 1 kg                              | 26,424                           | 22,125     | 29,542     | 25,844                     | 11,148                             | -13%                          | 17%                                     | -2%                                    |
| Unskilled Labor Wage Rate                 | 102,818                          | 106,875    | 104,792    | 102,917                    | 44,694                             | -2%                           | -4%                                     | 0%                                     |
| Firewood Bundle                           | 5,944                            | 5,625      | 6,292      | 6,354                      | 2,666                              | 1%                            | 13%                                     | 7%                                     |
| Local Sesame Oil 1 litre                  | 79,294                           | 81,639     | 102,250    | 99,000                     | 42,989                             | -3%                           | 21%                                     | 25%                                    |
| Exchange Rate (Somali Shilling per USD)   | 23,351                           | 24,780     | 25,050     | 25,153                     | 10,848                             | 0%                            | 2%                                      | 8%                                     |
| Terms of Trade                            |                                  |            |            |                            |                                    |                               |                                         |                                        |
| Labour Wage (Daily)/ Cereal (Sorghum (Kg) | 12                               | 14         | 11         | 11                         | -                                  | 0%                            | -21%                                    | -8%                                    |
| Local Goat (Head)/ Cereal (Sorghum (Kg)   | 92                               | 114        | 92         | 95                         | -                                  | 3%                            | -17%                                    | 3%                                     |
| Cost of the Minimum Basket (CMB)          | 2,388,114                        | 2,162,779  | 2,586,764  | 2,373,572                  | -                                  | -8%                           | 10%                                     | -1%                                    |
| Price Indices                             |                                  |            |            |                            |                                    |                               |                                         |                                        |
| Consumer Price Index                      | -                                | 210        | 248        | 230                        | -                                  | -8%                           | 9%                                      | -                                      |