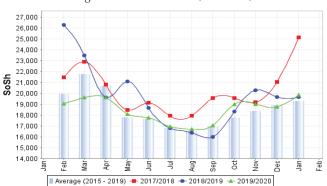

Figure 1: Wheat Prices: Mogadishu and Bossaso Markets

Source: FSNAU Manfest Price Monitoring System

Figure 2: Terms of Trade Between Wage Rates and Selected Cereals

Figure 4: Monthly Trends in Consumer Price Index (CPI, March 2007=100)

Figure 3: Monthly Exchange Rate for Selected Regions (SoSh and SISh to USD)

Figure 5: Monthly Trends in Local Cereal Prices