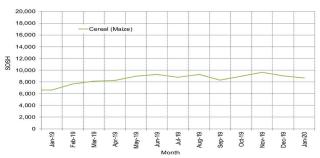

**Local cereal (white maize, red sorghum and white sorghum)** prices either remained relatively stable or changed at mild rates (by +/- less than 10%) in December 2019 and January 2020 across Somalia. Annual comparisons indicate significantly higher increases (11-46%) in most regions due to tight supply situation since the 2019 Deyr harvest has not entred into markets in large quantities and due to limited carryover stocks from previous seasons.

Figure 3: Monthly Exchange Rate for Selected Regions (SoSh and SISh to USD)

Figure 5: Monthly Trends in Local Cereal Prices