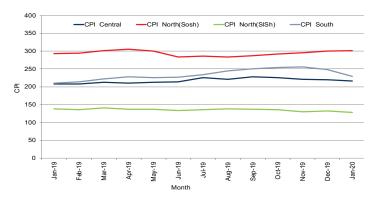

#### Inflation:

SoSh (Somali shilling)-using areas: Consumer Price Index (CPI) changed mildly (1-3%) in December 2019 and January 2020, except in southern Somalia where CPI declined by 8 percent. Compared to a year ago (December 2018 and January 2019) CPI increased (by 3-17%) in SoSh using regions due to relatively higher cereal prices this year.

SISh (Somaliland shilling)-using areas: CPI changed mildly (2-3%) in December 2019 and January 2020. Annual comparisons indicate a decline of (3-7%) in CPI due to decreases in cereal prices this year.

Figure 1: Wheat Prices: Mogadishu and Bossaso Markets

Source: FSNAU Manfest Price Monitoring System

Figure 2: Terms of Trade Between Wage Rates and Selected Cereals

Figure 4: Monthly Trends in Consumer Price Index (CPI, March 2007=100)