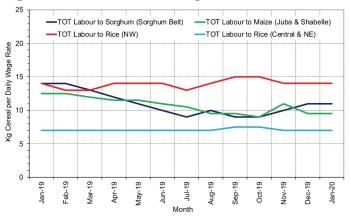

**Terms of Trade (ToT)** between daily labor wage and cereals either remained relatively stable or changed (by +/- 1-2kgs/daily wage) in most regions of the country in December 2019 and January 2020 due to decreased wage rates. Annual comparison indicates lower ToT between daily labor and cereals in the Southern regions due to decreased labor wages and/or relatively higher cereal prices. Similarly, the ToT between local quality goat and cereals exhibited mild monthly changes in most regions of the country. Annual comparisons indicate lower ToT between goat and cereals due to mild changes in goat prices and/or increase in cereal prices this year.

Figure 1: Wheat Prices: Mogadishu and Bossaso Markets

Source: FSNAU Manfest Price Monitoring System

Figure 2: Terms of Trade Between Wage Rates and Selected Cereals

Figure 4: Monthly Trends in Consumer Price Index (CPI, March 2007=100)