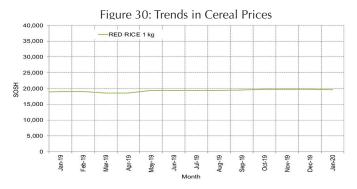

Figure 12: Trends in Cereal Prices

Figure 14: Imported Commodity Prices Compared to Exchange Rate

26,500 25,000 24,000 24,000 22,500 22,000 21,500 22,000 21,500 21,000 20,000 20,000 20,000 20,000 20,000 20,000 20,000 20,000 20,000 20,000 20,000 20,000 20,000 20,000 20,000 20,000 20,000 20,000 20,000 20,000 20,000 20,000 20,000 20,000 20,000 20,000 20,000 20,000 20,000 20,000 20,000 20,000 20,000 20,000 20,000 20,000 20,000 20,000 20,000 20,000 20,000 20,000 20,000 20,000 20,000 20,000 20,000 20,000 20,000 20,000 20,000 20,000 20,000 20,000 20,000 20,000 20,000 20,000 20,000 20,000 20,000 20,000 20,000 20,000 20,000 20,000 20,000 20,000 20,000 20,000 20,000 20,000 20,000 20,000 20,000 20,000 20,000 20,000 20,000 20,000 20,000 20,000 20,000 20,000 20,000 20,000 20,000 20,000 20,000 20,000 20,000 20,000 20,000 20,000 20,000 20,000 20,000 20,000 20,000 20,000 20,000 20,000 20,000 20,000 20,000 20,000 20,000 20,000 20,000 20,000 20,000 20,000 20,000 20,000 20,000 20,000 20,000 20,000 20,000 20,000 20,000 20,000 20,000 20,000 20,000 20,000 20,000 20,000 20,000 20,000 20,000 20,000 20,000 20,000 20,000 20,000 20,000 20,000 20,000 20,000 20,000 20,000 20,000 20,000 20,000 20,000 20,000 20,000 20,000 20,000 20,000 20,000 20,000 20,000 20,000 20,000 20,000 20,000 20,000 20,000 20,000 20,000 20,000 20,000 20,000 20,000 20,000 20,000 20,000 20,000 20,000 20,000 20,000 20,000 20,000 20,000 20,000 20,000 20,000 20,000 20,000 20,000 20,000 20,000 20,000 20,000 20,000 20,000 20,000 20,000 20,000 20,000 20,000 20,000 20,000 20,000 20,000 20,000 20,000 20,000 20,000 20,000 20,000 20,000 20,000 20,000 20,000 20,000 20,000 20,000 20,000 20,000 20,000 20,000 20,000 20,000 20,000 20,000 20,000 20,000 20,000 20,000 20,000 20,000 20,000 20,000 20,000 20,000 20,000 20,000 20,000 20,000 20,000 20,000 20,000 20,000 20,000 20,000 20,000 20,000 20,000 20,000 20,000 20,000 20,000 20,000