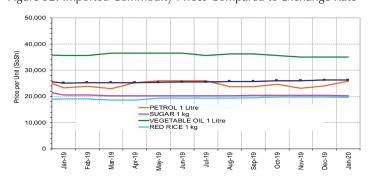

**Prices of imported food** (rice, sugar, vegetable oil, wheat flour) mostly exhibited mild monthly changes by (less than +/- 10%) in local currency terms in December 2019 and January 2020 compared to previous month in most regions. Compared to one year ago (December 2018 and January 2019), prices mostly exhibited increases (by 3-23%) in Southern regions for most food imports while prices exhibited mild changes (less than +/- 10%) in Central and Northeast regions, mainly as a result of depreciation of SoSh in these regions. In Northwest region, prices were mostly lower (3-10%).

Figure 1: Wheat Prices: Mogadishu and Bossaso Markets

Source: FSNAU Manfest Price Monitoring System

Figure 2: Terms of Trade Between Wage Rates and Selected Cereals

Figure 4: Monthly Trends in Consumer Price Index (CPI, March 2007=100)