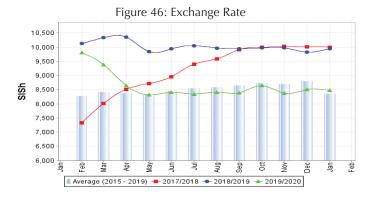

Figure 36: Trends in Cereal Prices

Figure 38: Imported Commodity Prices Compared to Exchange Rate

Figure 40: Exchange Rate

Figure 37: Trends in Wage Rates and Relative Purchasing Power

Figure 39: Goat Local Quality