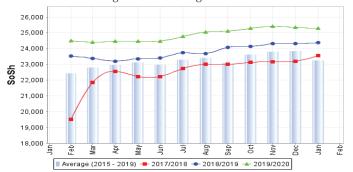

Figure 13:Trends in Wage Rates and Relative Purchasing Power

Figure 15: Goat Local Quality

Figure 17: Water Drum (200 litres)

30,000
27,500
22,500
20,000
17,500
15,000

Average (2015 - 2019) 2017/2018 2018/2019 2019/2020