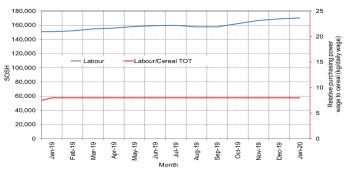

Labor (unskilled) wages exhibited mild monthly changes (by less than +/-10%) in December 2019 and January 2020 in most regions of Somalia. Compared to a year ago (December 2018 and January 2019), labor wages exhibited decreases in Juba Valley and Sorghum Belt (Gedo and Hiran) regions due to decreased agricultural labor opportunities as a result of competition between riverine communities and rainfed agro pastoralists for agricultural labor employment. However, labor wage rates were higher in Shabelle Valley due to increased labor demand in riverine livelihoods as a result of intensified replanting activities as flood waters recede and due to higher labor demand for crop harvesting in rainfed areas.

**Terms of Trade (ToT)** between daily labor wage and cereals either remained relatively stable or changed (by +/- 1-2kgs/daily wage) in most regions of the country in December 2019 and January 2020 due to decreased wage rates. Annual comparison indicates lower ToT between daily labor and cereals in the Southern regions due to decreased labor wages and/or relatively higher cereal prices. Similarly, the ToT between local quality goat and cereals exhibited mild monthly changes in most regions of the country. Annual comparisons indicate lower ToT between goat and cereals due to mild changes in goat prices and/or increase in cereal prices this year.

248

230

210

Consumer Price Index

Figure 8: Imported Commodity Prices Compared to Exchange Rate

-8% Figure 7: Trends in Wage Rates and Relative Purchasing Power

Figure 9: Goat Local Quality

Figure 11: Water Drum (200 litres)

Figure 13:Trends in Wage Rates and Relative Purchasing Power

Figure 15: Goat Local Quality

Figure 17: Water Drum (200 litres)

30,000
27,500
22,500
20,000
17,500
15,000

Average (2015 - 2019) 2017/2018 2018/2019 2019/2020