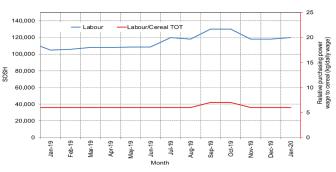

Labor (unskilled) wages exhibited mild monthly changes (by less than +/-10%) in December 2019 and January 2020 in most regions of Somalia. Compared to a year ago (December 2018 and January 2019), labor wages exhibited decreases in Juba Valley and Sorghum Belt (Gedo and Hiran) regions due to decreased agricultural labor opportunities as a result of competition between riverine communities and rainfed agro pastoralists for agricultural labor employment. However, labor wage rates were higher in Shabelle Valley due to increased labor demand in riverine livelihoods as a result of intensified replanting activities as flood waters recede and due to higher labor demand for crop harvesting in rainfed areas.

**Terms of Trade (ToT)** between daily labor wage and cereals either remained relatively stable or changed (by +/- 1-2kgs/daily wage) in most regions of the country in December 2019 and January 2020 due to decreased wage rates. Annual comparison indicates lower ToT between daily labor and cereals in the Southern regions due to decreased labor wages and/or relatively higher cereal prices. Similarly, the ToT between local quality goat and cereals exhibited mild monthly changes in most regions of the country. Annual comparisons indicate lower ToT between goat and cereals due to mild changes in goat prices and/or increase in cereal prices this year.

Figure 1: Wheat Prices: Mogadishu and Bossaso Markets

Source: FSNAU Manfest Price Monitoring System

Figure 2: Terms of Trade Between Wage Rates and Selected Cereals

Figure 4: Monthly Trends in Consumer Price Index (CPI, March 2007=100)