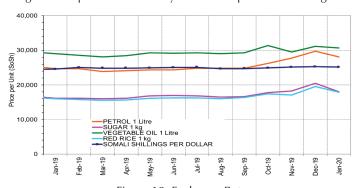

**Prices of imported food** (rice, sugar, vegetable oil, wheat flour) mostly exhibited mild monthly changes by (less than +/- 10%) in local currency terms in December 2019 and January 2020 compared to previous month in most regions. Compared to one year ago (December 2018 and January 2019), prices mostly exhibited increases (by 3-23%) in Southern regions for most food imports while prices exhibited mild changes (less than +/- 10%) in Central and Northeast regions, mainly as a result of depreciation of SoSh in these regions. In Northwest region, prices were mostly lower (3-10%).

Figure 12: Trends in Cereal Prices

Figure 14: Imported Commodity Prices Compared to Exchange Rate

26,500 25,000 24,000 24,000 22,500 22,000 21,500 22,000 21,500 21,000 20,000 20,000 20,000 20,000 20,000 20,000 20,000 20,000 20,000 20,000 20,000 20,000 20,000 20,000 20,000 20,000 20,000 20,000 20,000 20,000 20,000 20,000 20,000 20,000 20,000 20,000 20,000 20,000 20,000 20,000 20,000 20,000 20,000 20,000 20,000 20,000 20,000 20,000 20,000 20,000 20,000 20,000 20,000 20,000 20,000 20,000 20,000 20,000 20,000 20,000 20,000 20,000 20,000 20,000 20,000 20,000 20,000 20,000 20,000 20,000 20,000 20,000 20,000 20,000 20,000 20,000 20,000 20,000 20,000 20,000 20,000 20,000 20,000 20,000 20,000 20,000 20,000 20,000 20,000 20,000 20,000 20,000 20,000 20,000 20,000 20,000 20,000 20,000 20,000 20,000 20,000 20,000 20,000 20,000 20,000 20,000 20,000 20,000 20,000 20,000 20,000 20,000 20,000 20,000 20,000 20,000 20,000 20,000 20,000 20,000 20,000 20,000 20,000 20,000 20,000 20,000 20,000 20,000 20,000 20,000 20,000 20,000 20,000 20,000 20,000 20,000 20,000 20,000 20,000 20,000 20,000 20,000 20,000 20,000 20,000 20,000 20,000 20,000 20,000 20,000 20,000 20,000 20,000 20,000 20,000 20,000 20,000 20,000 20,000 20,000 20,000 20,000 20,000 20,000 20,000 20,000 20,000 20,000 20,000 20,000 20,000 20,000 20,000 20,000 20,000 20,000 20,000 20,000 20,000 20,000 20,000 20,000 20,000 20,000 20,000 20,000 20,000 20,000 20,000 20,000 20,000 20,000 20,000 20,000 20,000 20,000 20,000 20,000 20,000 20,000 20,000 20,000 20,000 20,000 20,000 20,000 20,000 20,000 20,000 20,000 20,000 20,000 20,000 20,000 20,000 20,000 20,000 20,000 20,000 20,000 20,000 20,000 20,000 20,000 20,000 20,000 20,000 20,000 20,000 20,000 20,000 20,000 20,000 20,000 20,000 20,000 20,000 20,000 20,000 20,000 20,000 20,000 20,000 20,000 20,000 20,000 20,000 20,000 20,000 20,000 20,000 20,000 20,000 20,000 20,000 20,000

Figure 18: Trends in Cereal Prices

Figure 20: Imported Commodity Prices Compared to Exchange Rate

Figure 22: Exchange Rate 27.000 26,500 26,000 25.500 25,000 24,500 24,000 23,500 23,000 22.500 22,000 21,500 21.000 20,500 Sep Average (2015 - 2019) - 2017/2018 - 2018/2019 - 2019/2020

Figure 32: Imported Commodity Prices Compared to Exchange Rate

Figure 34: Exchange Rate

28,000
27,000
26,000
21,000
21,000
21,000
21,000
21,000
21,000
21,000
21,000
21,000
21,000
21,000
21,000
21,000
21,000
21,000
21,000
21,000
21,000
21,000
21,000
21,000
21,000
21,000
21,000
21,000
21,000
21,000
21,000
21,000
21,000
21,000
21,000
21,000
21,000
21,000
21,000
21,000
21,000
21,000
21,000
21,000
21,000
21,000
21,000
21,000
21,000
21,000
21,000
21,000
21,000
21,000
21,000
21,000
21,000
21,000
21,000
21,000
21,000
21,000
21,000
21,000
21,000
21,000
21,000
21,000
21,000
21,000
21,000
21,000
21,000
21,000
21,000
21,000
21,000
21,000
21,000
21,000
21,000
21,000
21,000
21,000
21,000
21,000
21,000
21,000
21,000
21,000
21,000
21,000
21,000
21,000
21,000
21,000
21,000
21,000
21,000
21,000
21,000
21,000
21,000
21,000
21,000
21,000
21,000
21,000
21,000
21,000
21,000
21,000
21,000
21,000
21,000
21,000
21,000
21,000
21,000
21,000
21,000
21,000
21,000
21,000
21,000
21,000
21,000
21,000
21,000
21,000
21,000
21,000
21,000
21,000
21,000
21,000
21,000
21,000
21,000
21,000
21,000
21,000
21,000
21,000
21,000
21,000
21,000
21,000
21,000
21,000
21,000
21,000
21,000
21,000
21,000
21,000
21,000
21,000
21,000
21,000
21,000
21,000
21,000
21,000
21,000
21,000
21,000
21,000
21,000
21,000
21,000
21,000
21,000
21,000
21,000
21,000
21,000
21,000
21,000
21,000
21,000
21,000
21,000
21,000
21,000
21,000
21,000
21,000
21,000
21,000
21,000
21,000
21,000
21,000
21,000
21,000
21,000
21,000
21,000
21,000
21,000
21,000
21,000
21,000
21,000
21,000
21,000
21,000
21,000
21,000
21,000
21,000
21,000
21,000
21,000
21,000
21,000
21,000
21,000
21,000
21,000
21,000
21,000
21,000
21,000
21,000
21,000
21,000
21,000
21,000
21,000
21,000
21,000
21,000
21,000
21,000
21,000
21,000
21,000
21,000
21,000
21,000
21,000
21,000
21,000
21,000
21,000
21,000
21,000
21,000
21,000
21,000
21,000
21,000
21,000
21,000
21,000
21,000
21,000
21,000
21,000
21,000
21,000
21,000
21,000
21,000
21,000
21,000
21,000
21,000
21,000
21,000
21,000
21,000
21,000
21,000
21,000
21,000
21,000
21,000
21,000
21,000
21,000
21,000
21,000
21,000
21,000
21,000
21,0