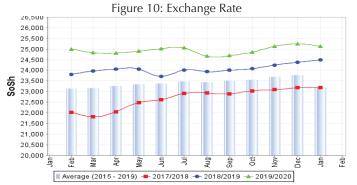

#### **Exchange rate:**

SoSh-using areas: The exchange rates between SoSh and the United States Dollar (USD) remained relatively stable in most regions of the country in December 2019 and January 2020. Annual comparisons indicate that SoSh is losing value in all SoSh-using areas with a depreciation of (2-6%) being recorded.

SISh-using areas: the exchange rate between SISh and USD exhibited relative stability in December 2019 and January 2020 compared to November 2019 and December 2019 respectively but moderately appreciated by (13-15%) compared to a year ago (December 2018 and January 2019) due to the effect of recent foreign exchange regulations by government.

Figure 3: Monthly Exchange Rate for Selected Regions (SoSh and SISh to USD)

Figure 5: Monthly Trends in Local Cereal Prices