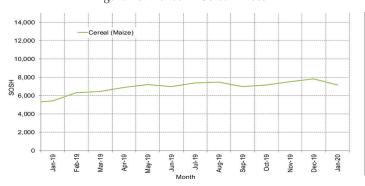

**Local cereal (white maize, red sorghum and white sorghum)** prices either remained relatively stable or changed at mild rates (by +/- less than 10%) in December 2019 and January 2020 across Somalia. Annual comparisons indicate significantly higher increases (11-46%) in most regions due to tight supply situation since the 2019 Deyr harvest has not entred into markets in large quantities and due to limited carryover stocks from previous seasons.

Figure 1: Wheat Prices: Mogadishu and Bossaso Markets

Source: FSNAU Manfest Price Monitoring System

Figure 2: Terms of Trade Between Wage Rates and Selected Cereals

Figure 4: Monthly Trends in Consumer Price Index (CPI, March 2007=100)