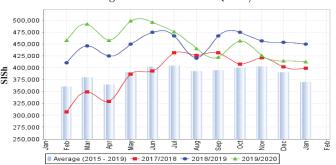

SISh (Somaliland shilling)-using areas: CPI changed mildly (2-3%) in December 2019 and January 2020. Annual comparisons indicate a decline of (3-7%) in CPI due to decreases in cereal prices this year.

SISh-using areas: the exchange rate between SISh and USD exhibited relative stability in December 2019 and January 2020 compared to November 2019 and December 2019 respectively but moderately appreciated by (13-15%) compared to a year ago (December 2018 and January 2019) due to the effect of recent foreign exchange regulations by government.

Figure 3: Monthly Exchange Rate for Selected Regions (SoSh and SISh to USD)

Figure 5: Monthly Trends in Local Cereal Prices