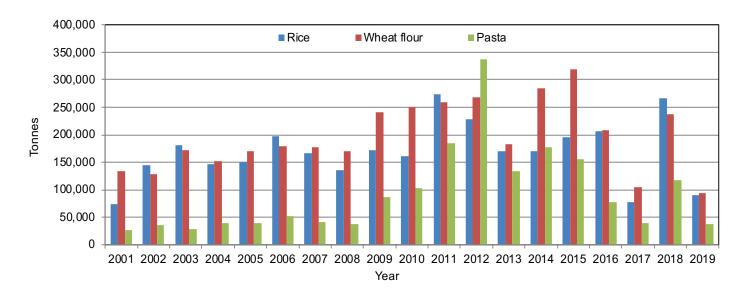

614 | 146 567 | 150 017 | 198 101 | 166 626 | 136 007 | 171 472 | 161 415 | 272 877 | 227 955 | 170 868 | 170 888 | 195 240 | 207 267 | 77 299  | 266 087 | 90 868 |
| Wheat flour | 134 425 | 128 263 | 171 442 | 151 555 | 169 583 | 178 345 | 176 821 | 169 208 | 240 247 | 249 080 | 258 679 | 268 491 | 183 058 | 284 230 | 318 868 | 207 463 | 105 215 | 236 784 | 94 358 |
| Pasta       | 26 702  | 35 425  | 29 273  | 38 749  | 39 153  | 52 815  | 41 331  | 38 441  | 86 372  | 102 373 | 184 849 | 337 878 | 134 311 | 176 951 | 155 360 | 78 113  | 38 935  | 116 879 | 37 670 |

\*Elman (Mogadishu) is up to November 2015. Mogadishu data (Elmaan Port) for 2013 includes only January - March imports. Berbera Data is up to December 2016

Figure 50: Total Cereal Imports (Berbera, Bossaso and Mogadishu)