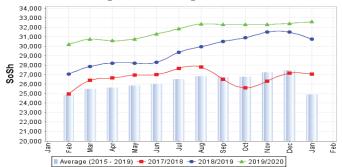

Figure 1: Wheat Prices: Mogadishu and Bossaso Markets

Source: FSNAU Manfest Price Monitoring System

Figure 2: Terms of Trade Between Wage Rates and Selected Cereals

Figure 4: Monthly Trends in Consumer Price Index (CPI, March 2007=100)

Figure 3: Monthly Exchange Rate for Selected Regions (SoSh and SISh to USD)

Figure 5: Monthly Trends in Local Cereal Prices