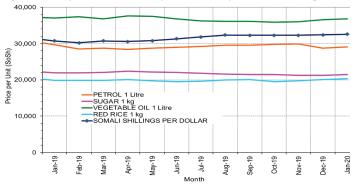

#### **Exchange rate:**

SoSh-using areas: The exchange rates between SoSh and the United States Dollar (USD) remained relatively stable in most regions of the country in December 2019 and January 2020. Annual comparisons indicate that SoSh is losing value in all SoSh-using areas with a depreciation of (2-6%) being recorded.

**Prices of imported food** (rice, sugar, vegetable oil, wheat flour) mostly exhibited mild monthly changes by (less than +/- 10%) in local currency terms in December 2019 and January 2020 compared to previous month in most regions. Compared to one year ago (December 2018 and January 2019), prices mostly exhibited increases (by 3-23%) in Southern regions for most food imports while prices exhibited mild changes (less than +/- 10%) in Central and Northeast regions, mainly as a result of depreciation of SoSh in these regions. In Northwest region, prices were mostly lower (3-10%).

Figure 1: Wheat Prices: Mogadishu and Bossaso Markets

Source: FSNAU Manfest Price Monitoring System

Figure 2: Terms of Trade Between Wage Rates and Selected Cereals

Figure 4: Monthly Trends in Consumer Price Index (CPI, March 2007=100)

Figure 3: Monthly Exchange Rate for Selected Regions (SoSh and SISh to USD)

Figure 5: Monthly Trends in Local Cereal Prices