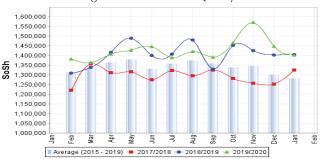

Livestock prices for local quality goat and camel mostly exhibited mild monthly changes (by less than +/- 10%) in December 2019 and January 2020 compared to the previous month in most regions of the country. Compared to a year ago (December 2018 and January 2019), livestock prices were higher (by less than 10%) in most regions due to improved body conditions as a result of improved availability of pasture and water. Milk prices mostly exhibited monthly decreases compared to November 2019 and December 2019 in most regions. Compared to a year ago (December 2018 and January 2019), milk prices (camel and cattle) are mostly lower in most regions of the country due to increased milk availability this year as a result of medium calving in most regions including from private dairy farms in and around some major urban centers.

Figure 13:Trends in Wage Rates and Relative Purchasing Power

Figure 15: Goat Local Quality

Figure 17: Water Drum (200 litres)

30,000
27,500
22,500
20,000
17,500
15,000

Average (2015 - 2019) 2017/2018 2018/2019 2019/2020