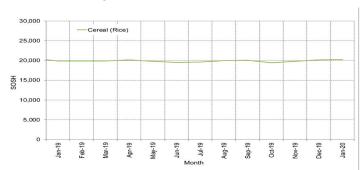

**Local cereal (white maize, red sorghum and white sorghum)** prices either remained relatively stable or changed at mild rates (by +/- less than 10%) in December 2019 and January 2020 across Somalia. Annual comparisons indicate significantly higher increases (11-46%) in most regions due to tight supply situation since the 2019 Deyr harvest has not entred into markets in large quantities and due to limited carryover stocks from previous seasons.

Figure 3: Monthly Exchange Rate for Selected Regions (SoSh and SISh to USD)

Figure 5: Monthly Trends in Local Cereal Prices