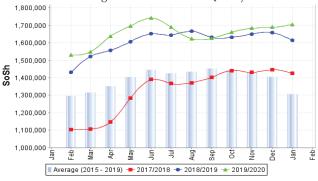

**Terms of Trade (ToT)** between daily labor wage and cereals either remained relatively stable or changed (by +/- 1-2kgs/daily wage) in most regions of the country in December 2019 and January 2020 due to decreased wage rates. Annual comparison indicates lower ToT between daily labor and cereals in the Southern regions due to decreased labor wages and/or relatively higher cereal prices. Similarly, the ToT between local quality goat and cereals exhibited mild monthly changes in most regions of the country. Annual comparisons indicate lower ToT between goat and cereals due to mild changes in goat prices and/or increase in cereal prices this year.

248

230

210

Consumer Price Index

Figure 8: Imported Commodity Prices Compared to Exchange Rate

-8% Figure 7: Trends in Wage Rates and Relative Purchasing Power

Figure 9: Goat Local Quality

Figure 11: Water Drum (200 litres)

Figure 13:Trends in Wage Rates and Relative Purchasing Power

Figure 15: Goat Local Quality

Figure 17: Water Drum (200 litres)

30,000
27,500
22,500
20,000
17,500
15,000

Average (2015 - 2019) 2017/2018 2018/2019 2019/2020