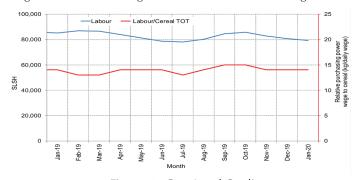

Figure 36: Trends in Cereal Prices

Figure 38: Imported Commodity Prices Compared to Exchange Rate

Figure 40: Exchange Rate

Figure 37: Trends in Wage Rates and Relative Purchasing Power

Figure 39: Goat Local Quality