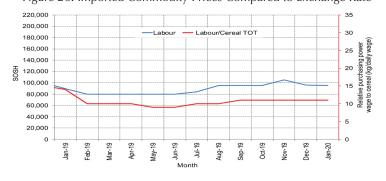

Labor (unskilled) wages exhibited mild monthly changes (by less than +/-10%) in December 2019 and January 2020 in most regions of Somalia. Compared to a year ago (December 2018 and January 2019), labor wages exhibited decreases in Juba Valley and Sorghum Belt (Gedo and Hiran) regions due to decreased agricultural labor opportunities as a result of competition between riverine communities and rainfed agro pastoralists for agricultural labor employment. However, labor wage rates were higher in Shabelle Valley due to increased labor demand in riverine livelihoods as a result of intensified replanting activities as flood waters recede and due to higher labor demand for crop harvesting in rainfed areas.

**Terms of Trade (ToT)** between daily labor wage and cereals either remained relatively stable or changed (by +/- 1-2kgs/daily wage) in most regions of the country in December 2019 and January 2020 due to decreased wage rates. Annual comparison indicates lower ToT between daily labor and cereals in the Southern regions due to decreased labor wages and/or relatively higher cereal prices. Similarly, the ToT between local quality goat and cereals exhibited mild monthly changes in most regions of the country. Annual comparisons indicate lower ToT between goat and cereals due to mild changes in goat prices and/or increase in cereal prices this year.

248

230

210

Consumer Price Index

Figure 8: Imported Commodity Prices Compared to Exchange Rate

-8% Figure 7: Trends in Wage Rates and Relative Purchasing Power

Figure 9: Goat Local Quality

Figure 11: Water Drum (200 litres)