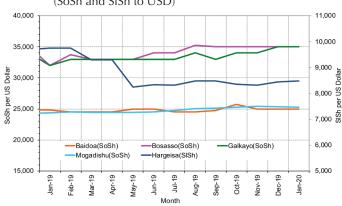

#### **Exchange rate:**

SoSh-using areas: The exchange rates between SoSh and the United States Dollar (USD) remained relatively stable in most regions of the country in December 2019 and January 2020. Annual comparisons indicate that SoSh is losing value in all SoSh-using areas with a depreciation of (2-6%) being recorded.

SISh-using areas: the exchange rate between SISh and USD exhibited relative stability in December 2019 and January 2020 compared to November 2019 and December 2019 respectively but moderately appreciated by (13-15%) compared to a year ago (December 2018 and January 2019) due to the effect of recent foreign exchange regulations by government.

Figure 3: Monthly Exchange Rate for Selected Regions (SoSh and SISh to USD)

Figure 5: Monthly Trends in Local Cereal Prices