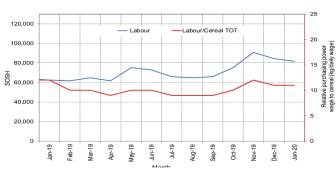

Labor (unskilled) wages exhibited mild monthly changes (by less than +/-10%) in December 2019 and January 2020 in most regions of Somalia. Compared to a year ago (December 2018 and January 2019), labor wages exhibited decreases in Juba Valley and Sorghum Belt (Gedo and Hiran) regions due to decreased agricultural labor opportunities as a result of competition between riverine communities and rainfed agro pastoralists for agricultural labor employment. However, labor wage rates were higher in Shabelle Valley due to increased labor demand in riverine livelihoods as a result of intensified replanting activities as flood waters recede and due to higher labor demand for crop harvesting in rainfed areas.

**Terms of Trade (ToT)** between daily labor wage and cereals either remained relatively stable or changed (by +/- 1-2kgs/daily wage) in most regions of the country in December 2019 and January 2020 due to decreased wage rates. Annual comparison indicates lower ToT between daily labor and cereals in the Southern regions due to decreased labor wages and/or relatively higher cereal prices. Similarly, the ToT between local quality goat and cereals exhibited mild monthly changes in most regions of the country. Annual comparisons indicate lower ToT between goat and cereals due to mild changes in goat prices and/or increase in cereal prices this year.

248

230

210

Consumer Price Index

Figure 8: Imported Commodity Prices Compared to Exchange Rate

-8% Figure 7: Trends in Wage Rates and Relative Purchasing Power

Figure 9: Goat Local Quality

Figure 11: Water Drum (200 litres)

Figure 13:Trends in Wage Rates and Relative Purchasing Power

Figure 15: Goat Local Quality

Figure 17: Water Drum (200 litres)

30,000
27,500
22,500
20,000
17,500
15,000

Average (2015 - 2019) 2017/2018 2018/2019 2019/2020