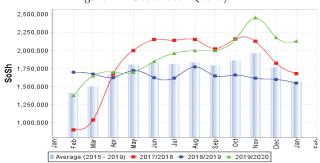

Figure 13:Trends in Wage Rates and Relative Purchasing Power

Figure 15: Goat Local Quality

Figure 17: Water Drum (200 litres)

30,000
27,500
22,500
20,000
17,500
15,000

Average (2015 - 2019) 2017/2018 2018/2019 2019/2020