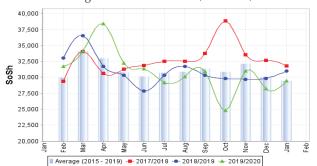

**Local cereal (white maize, red sorghum and white sorghum)** prices either remained relatively stable or changed at mild rates (by +/- less than 10%) in December 2019 and January 2020 across Somalia. Annual comparisons indicate significantly higher increases (11-46%) in most regions due to tight supply situation since the 2019 Deyr harvest has not entred into markets in large quantities and due to limited carryover stocks from previous seasons.

Figure 1: Wheat Prices: Mogadishu and Bossaso Markets

Source: FSNAU Manfest Price Monitoring System

Figure 2: Terms of Trade Between Wage Rates and Selected Cereals

Figure 4: Monthly Trends in Consumer Price Index (CPI, March 2007=100)