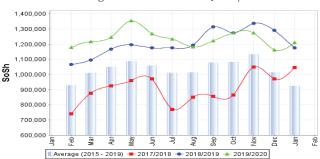

#### Inflation:

SoSh (Somali shilling)-using areas: Consumer Price Index (CPI) changed mildly (1-3%) in December 2019 and January 2020, except in southern Somalia where CPI declined by 8 percent. Compared to a year ago (December 2018 and January 2019) CPI increased (by 3-17%) in SoSh using regions due to relatively higher cereal prices this year.

Figure 1: Wheat Prices: Mogadishu and Bossaso Markets

Source: FSNAU Manfest Price Monitoring System

Figure 2: Terms of Trade Between Wage Rates and Selected Cereals

Figure 4: Monthly Trends in Consumer Price Index (CPI, March 2007=100)