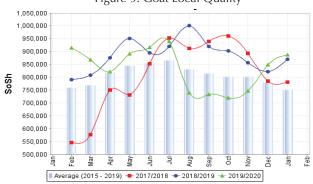

Livestock prices for local quality goat and camel mostly exhibited mild monthly changes (by less than +/- 10%) in December 2019 and January 2020 compared to the previous month in most regions of the country. Compared to a year ago (December 2018 and January 2019), livestock prices were higher (by less than 10%) in most regions due to improved body conditions as a result of improved availability of pasture and water. Milk prices mostly exhibited monthly decreases compared to November 2019 and December 2019 in most regions. Compared to a year ago (December 2018 and January 2019), milk prices (camel and cattle) are mostly lower in most regions of the country due to increased milk availability this year as a result of medium calving in most regions including from private dairy farms in and around some major urban centers.

248

230

210

Consumer Price Index

Figure 8: Imported Commodity Prices Compared to Exchange Rate

-8% Figure 7: Trends in Wage Rates and Relative Purchasing Power

Figure 9: Goat Local Quality

Figure 11: Water Drum (200 litres)