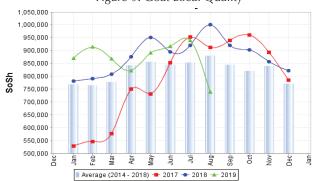

Figure 7: Trends in Wage Rates and Relative Purchasing Power

Figure 8: Imported Commodity Prices Compared to Exchange Rate

Figure 9: Goat Local Quality

Figure 11: Water Drum (200 litres)

Figure 12: Trends in Cereal Prices

Figure 14: Imported Commodity Prices Compared to Exchange Rate

Figure 13:Trends in Wage Rates and Relative Purchasing Power

Figure 15: Goat Local Quality

Figure 17: Water Drum (200 litres)

Figure 43: Trends in Wage Rates and Relative Purchasing Power

Figure 44: Imported Commodity Prices Compared to Exchange Rate

Figure 45: Goat Local Quality

Figure 47: Water Drum (200 litres)