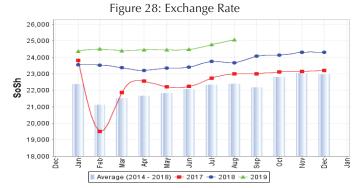

#### **Exchange rate:**

SoSh-using areas: The exchange rates between SoSh and the United States Dollar (USD) remained relatively stable or changed at mild rates (less than +/- 3%) in most regions of the country compared to June and July 2019. Annual comparison indicates that SoSh is mildly losing value (less than 10%) in most of the SoSh using areas.

Figure 1: Wheat Prices: Mogadishu and Bossaso Markets

Figure 2: Terms of Trade Between Wage Rates and Selected Cereals

Figure 4: Monthly Trends in Consumer Price Index (CPI, April 2007=100)

Figure 3: Monthly Exchange Rate for Selected Regions (SoSh and SISh to USD)