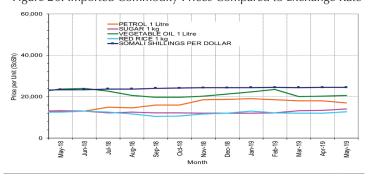

Figure 7: Trends in Wage Rates and Relative Purchasing Power

Figure 8: Imported Commodity Prices Compared to Exchange Rate

Figure 9: Goat Local Quality

Figure 11: Water Drum (200 litres)

Figure 12: Trends in Cereal Prices

Figure 14: Imported Commodity Prices Compared to Exchange Rate

Figure 13:Trends in Wage Rates and Relative Purchasing Power

Figure 15: Goat Local Quality

Figure 17: Water Drum (200 litres)