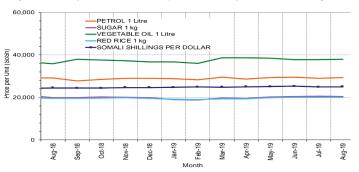

Prices of imported food (rice, sugar, vegetable oil, wheat flour) in southern and central

Somalia mostly exhibited relative stability or mild monthly changes (less than +/-10%) in local currency terms in August 2019 compared to prices in June and July 2019 but mostly declined (2-19%) compared to a year ago. In Northwest regions, prices of imported commodities in August 2019 were mostly lower compared to prices in June and July 2019 as well as one year ago (August 2018) due to appreciation of the local currency (SISh) against the USD.

**Prices of imported food items** (rice, sugar, vegetable oil, wheat flour) changed at mild rates (by less than +/-10%) for most of the food imports in all siege-affected markets compared to last two months (June and July 2019). Compared to a year ago, prices of most food imports mostly increased in Bulo-Burto and Wajid (6-20%) but changed mildly (by less than +/-10%) in Dinsor and Hudur.