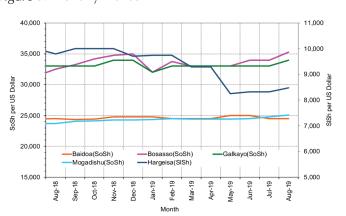

#### **Exchange rate:**

SoSh-using areas: The exchange rates between SoSh and the United States Dollar (USD) remained relatively stable or changed at mild rates (less than +/- 3%) in most regions of the country compared to June and July 2019. Annual comparison indicates that SoSh is mildly losing value (less than 10%) in most of the SoSh using areas.

SISh-using areas: The SISh remained relatively stable against the USD compared to June and July 2019 while annual comparisons between June-July 2019 and June-July 2018 indicate a significant appreciation this year (15-17%). This is attributed to exchange rate transaction controls introduced by the authorities in Somaliland.

Figure 1: Wheat Prices: Mogadishu and Bossaso Markets

Figure 2: Terms of Trade Between Wage Rates and Selected Cereals

Figure 4: Monthly Trends in Consumer Price Index (CPI, April 2007=100)

Figure 3: Monthly Exchange Rate for Selected Regions (SoSh and SISh to USD)