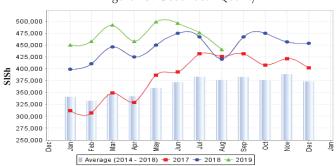

| 13%                                    |
| Price Indices                               |                                  |           |           |                            |                                    |                               |                                         |                                        |
| Consumer Price Index                        | _                                | 142       | 135       | 138                        | -                                  | 2%                            | -3%                                     | _                                      |



Figure 43: Trends in Wage Rates and Relative Purchasing Power



Figure 44: Imported Commodity Prices Compared to Exchange Rate



Figure 45: Goat Local Quality







Figure 47: Water Drum (200 litres)



### Trends in Livestock Exports

Table 1: Berbera Livestock Exports (Number of Heads)

|        | 2001   | 2002    | 2003    | 2004    | 2005      | 2006      | 2007      | 2008      | 2009      | 2010      | 2011      | 2012      | 2013      | 2014      | 2015      | 2016      | 2017      | 2018      | 2019   |
|--------|--------|---------|---------|---------|-----------|-----------|-----------|-----------|-----------|-----------|-----------|-----------|-----------|-----------|-----------|-----------|-----------|-----------|--------|
| Shoats | 51 546 | 341 711 | 563 107 | 859 404 | 1 023 795 | 1 017 242 | 1 350 054 | 1 219 519 | 1 556 003 | 2 584 810 | 3 104 684 | 3 219 584 | 2 888 955 | 3 089 592 | 3 270 386 | 2 880 057 | 1 268 642 | 1 272 638