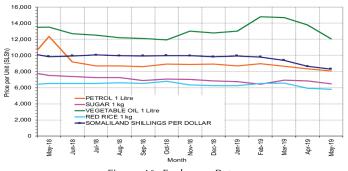

### Regional analysis: Northwest Regions

| Indicator                                   | 5-Year<br>Average<br>(2014-2018) | Aug-18    | Jul-19    | Aug-19<br>Nominal<br>Price | Aug-19 Real<br>(Deflated)<br>Price | % Change<br>Previous<br>Month | % Change<br>Same Month<br>Previous Year | % Change<br>5-year avrg<br>(2014-2018) |
|---------------------------------------------|----------------------------------|-----------|-----------|----------------------------|------------------------------------|-------------------------------|-----------------------------------------|----------------------------------------|
| mported Commodities Prices                  |                                  |           |           |                            |                                    |                               |                                         |                                        |
| Diesel 1 litre                              | 6,370                            | 7,400     | 7,216     | 7,115                      | 5,040                              | -1%                           | -4%                                     | 12%                                    |
| mported Red Rice 1kg                        | 5,433                            | 6,600     | 5,860     | 5,600                      | 3,946                              | -4%                           | -15%                                    | 3%                                     |
| Petrol 1 litre                              | 7,428                            | 8,700     | 8,596     | 8,120                      | 5,767                              | -6%                           | -7%                                     | 9%                                     |
| Sugar                                       | 6,200                            | 7,260     | 6,524     | 6,320                      | 4,466                              | -3%                           | -13%                                    | 2%                                     |
| Vegetable Oil 1 litre                       | 12,462                           | 12,200    | 13,000    | 14,700                     | 10,520                             | 13%                           | 20%                                     | 18%                                    |
| Wheat Flour 1kg                             | 4,740                            | 5,300     | 5,400     | 5,500                      | 3,874                              | 2%                            | 4%                                      | 16%                                    |
| Wheat Grain 1kg                             | 4,223                            | 5,250     | 5,000     | 5,438                      | 3,829                              | 9%                            | 4%                                      | 29%                                    |
| Cereal Prices                               |                                  |           |           |                            |                                    |                               |                                         |                                        |
| White Sorghum 1kg                           | 4,320                            | 4,700     | 4,684     | 4,780                      | 3,353                              | 2%                            | 2%                                      | 11%                                    |
| Yellow Maize 1kg                            | 4,821                            | 6,400     | 5,620     | 5,650                      | 3,982                              | 1%                            | -12%                                    | 17%                                    |
| Livestock & Livestock Product Prices        |                                  |           |           |                            |                                    |                               |                                         |                                        |
| Camel Local Quality (Head)                  | 4,542,583                        | 4,546,667 | 4,707,333 | 4,745,833                  | 3,428,667                          | 1%                            | 4%                                      | 4%                                     |
| Cattle Local Quality (Head)                 | 2,636,503                        | 3,029,167 | 2,779,333 | 2,831,667                  | 2,045,721                          | 2%                            | -7%                                     | 7%                                     |
| Fresh Camel Milk 1 litre                    | 8,580                            | 10,500    | 9,984     | 10,300                     | 7,342                              | 3%                            | -2%                                     | 20%                                    |
| Goat Export Quality (Head)                  | 478,793                          | 518,750   | 549,125   | 496,688                    | 358,747                            | -10%                          | -4%                                     | 4%                                     |
| Goat Local Quality (Head)                   | 376,893                          | 421,000   | 476,320   | 441,200                    | 318,658                            | -7%                           | 5%                                      | 17%                                    |
| Other Essential Items                       |                                  |           |           |                            |                                    |                               |                                         |                                        |
| Charcoal 50kg                               | 65,482                           | 80,500    | 85,840    | 85,000                     | 61,311                             | -1%                           | 6%                                      | 30%                                    |
| Cowpeas 1 kg                                | 14,497                           | 18,625    | 15,375    | 15,575                     | 11,153                             | 1%                            | -16%                                    | 7%                                     |
| Unskilled Labor Wage Rate                   | 61,026                           | 82,280    | 78,086    | 80,200                     | 57,843                             | 3%                            | -3%                                     | 31%                                    |
| Firewood Bundle                             | 5,153                            | 6,500     | 6,333     | 6,833                      | 4,837                              | 8%                            | 5%                                      | 33%                                    |
| Local Sesame Oil 1 litre                    | 35,037                           | 36,750    | 35,550    | 36,938                     | 26,587                             | 4%                            | 1%                                      | 5%                                     |
| Exchange Rate (Somaliland Shilling per USD) | 8,271                            | 9,965     | 8,340     | 8,406                      | 5,973                              | 1%                            | -16%                                    | 2%                                     |
| Terms of Trade                              |                                  |           |           |                            |                                    |                               |                                         |                                        |
| Labour Wage (Daily)/ Cereal (Rice(Kg)       | 11                               | 12        | 13        | 14                         | -                                  | 8%                            | 17%                                     | 27%                                    |
| Local Goat (Head)/ Cereal (Rice(Kg)         | 69                               | 64        | 81        | 79                         | -                                  | -2%                           | 23%                                     | 14%                                    |
| Cost of the Minimum Basket (CMB)            | 1,121,424                        | 1,308,913 | 1,240,532 | 1,263,678                  | -                                  | 2%                            | -3%                                     | 13%                                    |
| Price Indices                               |                                  |           |           |                            |                                    |                               |                                         |                                        |
| Consumer Price Index                        | _                                | 142       | 135       | 138                        | -                                  | 2%                            | -3%                                     | _                                      |

Figure 43: Trends in Wage Rates and Relative Purchasing Power

Figure 44: Imported Commodity Prices Compared to Exchange Rate

Figure 45: Goat Local Quality

Figure 47: Water Drum (200 litres)