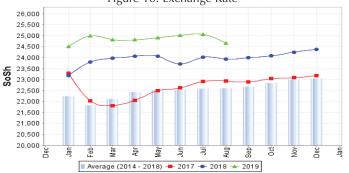

#### **Exchange rate:**

SoSh-using areas: The exchange rates between SoSh and the United States Dollar (USD) remained relatively stable or changed at mild rates (less than +/- 3%) in most regions of the country compared to June and July 2019. Annual comparison indicates that SoSh is mildly losing value (less than 10%) in most of the SoSh using areas.

SISh-using areas: The SISh remained relatively stable against the USD compared to June and July 2019 while annual comparisons between June-July 2019 and June-July 2018 indicate a significant appreciation this year (15-17%). This is attributed to exchange rate transaction controls introduced by the authorities in Somaliland.

Figure 1: Wheat Prices: Mogadishu and Bossaso Markets

Figure 2: Terms of Trade Between Wage Rates and Selected Cereals

Figure 4: Monthly Trends in Consumer Price Index (CPI, April 2007=100)

Figure 3: Monthly Exchange Rate for Selected Regions (SoSh and SISh to USD)