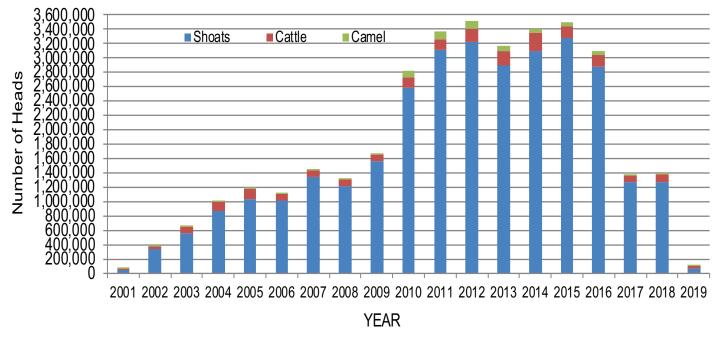

### Trends in Livestock Exports

Table 1: Berbera Livestock Exports (Number of Heads)

|        | 2001   | 2002    | 2003    | 2004    | 2005      | 2006      | 2007      | 2008      | 2009      | 2010      | 2011      | 2012      | 2013      | 2014      | 2015      | 2016      | 2017      | 2018      | 2019   |
|--------|--------|---------|---------|---------|-----------|-----------|-----------|-----------|-----------|-----------|-----------|-----------|-----------|-----------|-----------|-----------|-----------|-----------|--------|
| Shoats | 51 546 | 341 711 | 563 107 | 859 404 | 1 023 795 | 1 017 242 | 1 350 054 | 1 219 519 | 1 556 003 | 2 584 810 | 3 104 684 | 3 219 584 | 2 888 955 | 3 089 592 | 3 270 386 | 2 880 057 | 1 268 642 | 1 272 638 | 62 638 |
| Cattle | 20 973 | 37 547  | 84 312  | 131 852 | 148 151   | 85 631    | 88 143    | 80 051    | 88 005    | 133 021   | 150 934   | 190 354   | 201 876   | 252 397   | 160 395   | 150 133   | 84 812    | 114 589   | 47 833 |
| Camel  | 3 473  | 18 864  | 21 874  | 5 147   | 5 069     | 22 810    | 14 245    | 26 515    | 20 206    | 92 651    | 107 281   | 102 664   | 75 728    | 64 578    | 61 475    | 57 841    | 2 371     | 914       | 600    |

Figure 48: Berbera Livestock Exports (Number of Heads)

Table 2: Bossaso Livestock Exports (Number of Heads)

|        | 2001    | 2002      | 2003      | 2004      | 2005      | 2006      | 2007      | 2008      | 2009      | 2010      | 2011      | 2012      | 2013      | 2014      | 2015      | 2016      | 2017      | 2018      | 2019      |
|--------|---------|-----------|-----------|-----------|-----------|-----------|-----------|-----------|-----------|-----------|-----------|-----------|-----------|-----------|-----------|-----------|-----------|-----------|-----------|
| Shoats | 548 853 | 1 412 450 | 1 483 409 | 1 166,480 | 1 594 859 | 1 777 283 | 1 522 855 | 1 236 775 | 1 159 454 | 1 333 478 | 1 256 535 | 1 192 197 | 1 349 123 | 1 493 111 | 1 676 216 | 1 507 910 | 1 266 215 | 1 385 187 | 1 087 902 |
| Cattle | 42 248  | 53 313    | 71 328    | 79 994    | 91 910    | 104 595   | 89 190    | 78 046    | 67 385    | 103 808   | 99 058    | 76 043    | 77 353    | 87 759    | 134 597   | 70 705    | 39 347    | 52 795    | 63 858    |
| Camel  | 1 950   | 9 720     | 4 259     | 2 488     | 26 109    | 33 724    | 27 580    | 27 639    | 15 331    | 36 865    | 45 878    | 22 288    | 19 032    | 12 251    | 10 945    | 10 144    | 5 781     | 2 933     | 3 401     |