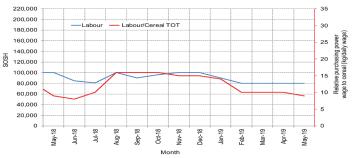

Figure 7: Trends in Wage Rates and Relative Purchasing Power

Figure 8: Imported Commodity Prices Compared to Exchange Rate

Figure 9: Goat Local Quality

Figure 11: Water Drum (200 litres)

Figure 19: Trends in Wage Rates and Relative Purchasing Power 100,000 15 60.000 40,000 20,000 Aug-18 Aug-19 Sep-18 Oct-18 Jan-19 Feb-19 Mar-19 Apr-19 May-19 Jun-19 Jul-19