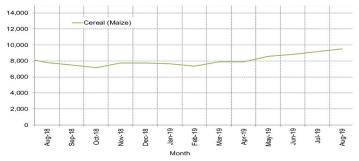

**Local cereal prices** in most of the regions across the country exhibited mild to moderate (3-28%) increases in August 2019 compared to June and July 2019 due to reduced cereal supply as a result of the poor 2019 Gu harvest and limited carryover stock from previous harvests. Local cereal prices in August 2019 were also higher when compared to their levels last year (August 2018).

Figure 5: Monthly Trends in Local Cereal Prices