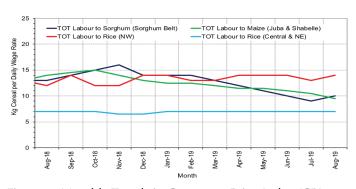

**Labor (unskilled) wages** changed mildly (by less than +/-10%) in August 2019 compared to June and July in most regions of southern Somalia due to decreased labor demand for harvesting activities in July and August 2019 following the poor 2019 Gu harvest. Compared to a year ago, labor wages mostly exhibited decreases in most regions due to reduced 2019 Gu season harvest prospects this year compared to last year.

**Terms of Trade (ToT)** between daily labor wage and cereals decreased in most southern regions of the country compared to June and July 2019 due to decreased wage rates and/or increased cereal prices. Annual comparison indicates lower ToT between daily labor and cereals in most regions due to decreased labor wages and/or increase in cereal prices. The ToT between local quality goat and cereals mostly exhibited decreases in most regions of the country in August 2019 compared to June and July 2019 and a year ago due to declined goat prices and/or increases in cereal prices.

Labor (unskilled) wages increased moderately (8-25%) in Wajid and Hudur in August 2019 compared to June and July 2019 but declined in Dinsor (11-26%) and remained stable in Buloburti. Annual comparison indicates lower wage rates in Wajid, Dinsor and Buloburti but an increase in Hudur.

**Terms of Trade (ToTs)** between daily labor wage and cereals and between local quality goat and cereals mostly decreased compared to June and July 2019 and a year ago (August 2018) due to decreases in goat prices, daily labor wage and/or increase in cereal prices over the same comparison period.