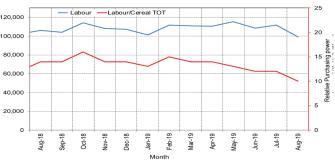

**Labor (unskilled) wages** changed mildly (by less than +/-10%) in August 2019 compared to June and July in most regions of southern Somalia due to decreased labor demand for harvesting activities in July and August 2019 following the poor 2019 Gu harvest. Compared to a year ago, labor wages mostly exhibited decreases in most regions due to reduced 2019 Gu season harvest prospects this year compared to last year.

**Terms of Trade (ToT)** between daily labor wage and cereals decreased in most southern regions of the country compared to June and July 2019 due to decreased wage rates and/or increased cereal prices. Annual comparison indicates lower ToT between daily labor and cereals in most regions due to decreased labor wages and/or increase in cereal prices. The ToT between local quality goat and cereals mostly exhibited decreases in most regions of the country in August 2019 compared to June and July 2019 and a year ago due to declined goat prices and/or increases in cereal prices.

Figure 1: Wheat Prices: Mogadishu and Bossaso Markets

Figure 2: Terms of Trade Between Wage Rates and Selected Cereals

Figure 4: Monthly Trends in Consumer Price Index (CPI, April 2007=100)

Figure 3: Monthly Exchange Rate for Selected Regions (SoSh and SISh to USD)