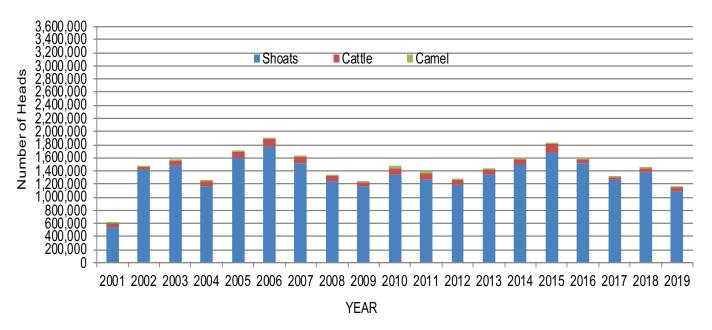

Figure 48: Berbera Livestock Exports (Number of Heads)

Table 2: Bossaso Livestock Exports (Number of Heads)

|        | 2001    | 2002      | 2003      | 2004      | 2005      | 2006      | 2007      | 2008      | 2009      | 2010      | 2011      | 2012      | 2013      | 2014      | 2015      | 2016      | 2017      | 2018      | 2019      |
|--------|---------|-----------|-----------|-----------|-----------|-----------|-----------|-----------|-----------|-----------|-----------|-----------|-----------|-----------|-----------|-----------|-----------|-----------|-----------|
| Shoats | 548 853 | 1 412 450 | 1 483 409 | 1 166,480 | 1 594 859 | 1 777 283 | 1 522 855 | 1 236 775 | 1 159 454 | 1 333 478 | 1 256 535 | 1 192 197 | 1 349 123 | 1 493 111 | 1 676 216 | 1 507 910 | 1 266 215 | 1 385 187 | 1 087 902 |
| Cattle | 42 248  | 53 313    | 71 328    | 79 994    | 91 910    | 104 595   | 89 190    | 78 046    | 67 385    | 103 808   | 99 058    | 76 043    | 77 353    | 87 759    | 134 597   | 70 705    | 39 347    | 52 795    | 63 858    |
| Camel  | 1 950   | 9 720     | 4 259     | 2 488     | 26 109    | 33 724    | 27 580    | 27 639    | 15 331    | 36 865    | 45 878    | 22 288    | 19 032    | 12 251    | 10 945    | 10 144    | 5 781     | 2 933     | 3 401     |

Figure 49: Bossaso Livestock Exports (Number of Heads)