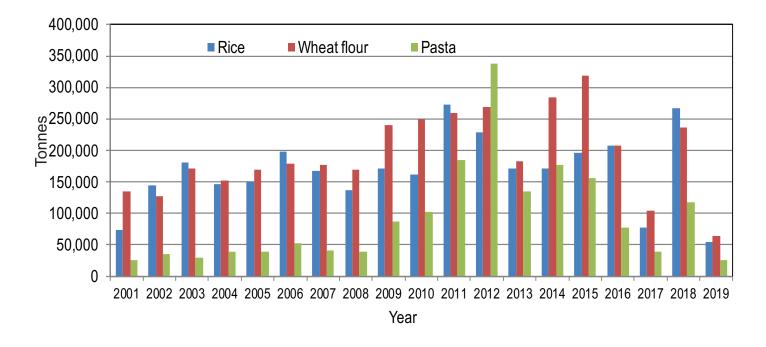

#### Trends in Cereal Imports

Table 3: Total Cereal Imports through Berbera, Bossaso and Mogadishu Ports (Tonnes) \*

|             | 2001    | 2002    | 2003    | 2004    | 2005    | 2006    | 2007    | 2008    | 2009    | 2010    | 2011    | 2012    | 2013    | 2014    | 2015    | 2016    | 2017    | 2018    | 2019    |
|-------------|---------|---------|---------|---------|---------|---------|---------|---------|---------|---------|---------|---------|---------|---------|---------|---------|---------|---------|---------|
| Rice        | 74 729  | 144 600 | 180 614 | 146 567 | 150 017 | 198 101 | 166 626 | 136 007 | 171 472 | 161 415 | 272 877 | 227 955 | 170 868 | 170 888 | 195 240 | 207 267 | 77 299  | 256 314 | 266 087 |
| Wheat flour | 134 425 | 128 263 | 171 442 | 151 555 | 169 583 | 178 345 | 176 821 | 169 208 | 240 247 | 249 080 | 258 679 | 268 491 | 183 058 | 284 230 | 318 868 | 207 463 | 105 215 | 209 894 | 236 784 |
| Pasta       | 26 702  | 35 425  | 29 273  | 38 749  | 39 153  | 52 815  | 41 331  | 38 441  | 86 372  | 102 373 | 184 849 | 337 878 | 134 311 | 176 951 | 155 360 | 78 113  | 38 935  | 109 960 | 166 879 |

<sup>\*</sup> Only Bosasso data used for 2019

Elman data gap : April - December 2013

: December 2015-December 2017

Figure 50: Total Cereal Imports (Berbera, Bossaso and Mogadishu)

<sup>\*</sup> Berbera data is up to Dec 2016