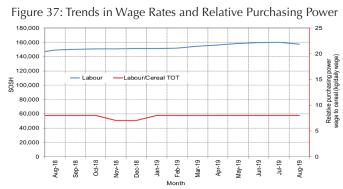

Figure 7: Trends in Wage Rates and Relative Purchasing Power

Figure 8: Imported Commodity Prices Compared to Exchange Rate

Figure 9: Goat Local Quality

Figure 11: Water Drum (200 litres)