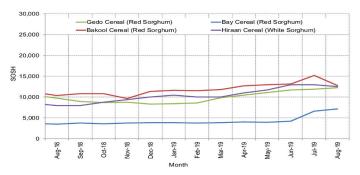

**Local grain (red and white sorghum)** prices exhibited mild to moderate (less than 25%) to significant (36-96%) increases compared to June and July 2019 and a year ago as a result of the poor 2019 Gu harvest in adjacent crop producing areas.

Figure 5: Monthly Trends in Local Cereal Prices