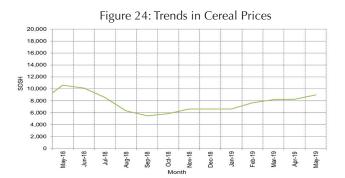

Figure 5: Monthly Trends in Local Cereal Prices

Figure 12: Trends in Cereal Prices

Figure 14: Imported Commodity Prices Compared to Exchange Rate

Figure 13:Trends in Wage Rates and Relative Purchasing Power

Figure 15: Goat Local Quality

Figure 17: Water Drum (200 litres)