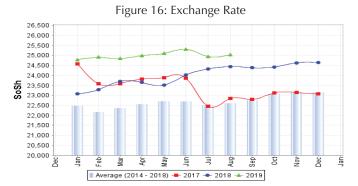

#### **Exchange rate:**

SoSh-using areas: The exchange rates between SoSh and the United States Dollar (USD) remained relatively stable or changed at mild rates (less than +/- 3%) in most regions of the country compared to June and July 2019. Annual comparison indicates that SoSh is mildly losing value (less than 10%) in most of the SoSh using areas.

SISh-using areas: The SISh remained relatively stable against the USD compared to June and July 2019 while annual comparisons between June-July 2019 and June-July 2018 indicate a significant appreciation this year (15-17%). This is attributed to exchange rate transaction controls introduced by the authorities in Somaliland.

Figure 1: Wheat Prices: Mogadishu and Bossaso Markets

Figure 2: Terms of Trade Between Wage Rates and Selected Cereals

Figure 4: Monthly Trends in Consumer Price Index (CPI, April 2007=100)

Figure 3: Monthly Exchange Rate for Selected Regions (SoSh and SISh to USD)