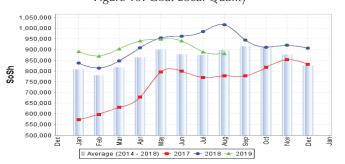

**Local cereal prices** in most of the regions across the country exhibited mild to moderate (3-28%) increases in August 2019 compared to June and July 2019 due to reduced cereal supply as a result of the poor 2019 Gu harvest and limited carryover stock from previous harvests. Local cereal prices in August 2019 were also higher when compared to their levels last year (August 2018).

Figure 5: Monthly Trends in Local Cereal Prices