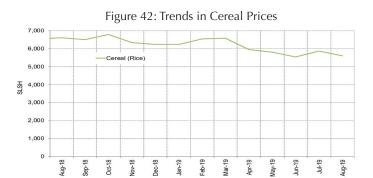

### Regional analysis: Northwest Regions

| Indicator                                   | 5-Year<br>Average<br>(2014-2018) | Aug-18    | Jul-19    | Aug-19<br>Nominal<br>Price | Aug-19 Real<br>(Deflated)<br>Price | % Change<br>Previous<br>Month | % Change<br>Same Month<br>Previous Year | % Change<br>5-year avrg<br>(2014-2018) |
|---------------------------------------------|----------------------------------|-----------|-----------|----------------------------|------------------------------------|-------------------------------|-----------------------------------------|----------------------------------------|
| mported Commodities Prices                  |                                  |           |           |                            |                                    |                               |                                         |                                        |
| Diesel 1 litre                              | 6,370                            | 7,400     | 7,216     | 7,115                      | 5,040                              | -1%                           | -4%                                     | 12%                                    |
| mported Red Rice 1kg                        | 5,433                            | 6,600     | 5,860     | 5,600                      | 3,946                              | -4%                           | -15%                                    | 3%                                     |
| Petrol 1 litre                              | 7,428                            | 8,700     | 8,596     | 8,120                      | 5,767                              | -6%                           | -7%                                     | 9%                                     |
| Sugar                                       | 6,200                            | 7,260     | 6,524     | 6,320                      | 4,466                              | -3%                           | -13%                                    | 2%                                     |
| Vegetable Oil 1 litre                       | 12,462                           | 12,200    | 13,000    | 14,700                     | 10,520                             | 13%                           | 20%                                     | 18%                                    |
| Wheat Flour 1kg                             | 4,740                            | 5,300     | 5,400     | 5,500                      | 3,874                              | 2%                            | 4%                                      | 16%                                    |
| Wheat Grain 1kg                             | 4,223                            | 5,250     | 5,000     | 5,438                      | 3,829                              | 9%                            | 4%                                      | 29%                                    |
| Cereal Prices                               |                                  |           |           |                            |                                    |                               |                                         |                                        |
| White Sorghum 1kg                           | 4,320                            | 4,700     | 4,684     | 4,780                      | 3,353                              | 2%                            | 2%                                      | 11%                                    |
| Yellow Maize 1kg                            | 4,821                            | 6,400     | 5,620     | 5,650                      | 3,982                              | 1%                            | -12%                                    | 17%                                    |
| Livestock & Livestock Product Prices        |                                  |           |           |                            |                                    |                               |                                         |                                        |
| Camel Local Quality (Head)                  | 4,542,583                        | 4,546,667 | 4,707,333 | 4,745,833                  | 3,428,667                          | 1%                            | 4%                                      | 4%                                     |
| Cattle Local Quality (Head)                 | 2,636,503                        | 3,029,167 | 2,779,333 | 2,831,667                  | 2,045,721                          | 2%                            | -7%                                     | 7%                                     |
| Fresh Camel Milk 1 litre                    | 8,580                            | 10,500    | 9,984     | 10,300                     | 7,342                              | 3%                            | -2%                                     | 20%                                    |
| Goat Export Quality (Head)                  | 478,793                          | 518,750   | 549,125   | 496,688                    | 358,747                            | -10%                          | -4%                                     | 4%                                     |
| Goat Local Quality (Head)                   | 376,893                          | 421,000   | 476,320   | 441,200                    | 318,658                            | -7%                           | 5%                                      | 17%                                    |
| Other Essential Items                       |                                  |           |           |                            |                                    |                               |                                         |                                        |
| Charcoal 50kg                               | 65,482                           | 80,500    | 85,840    | 85,000                     | 61,311                             | -1%                           | 6%                                      | 30%                                    |
| Cowpeas 1 kg                                | 14,497                           | 18,625    | 15,375    | 15,575                     | 11,153                             | 1%                            | -16%                                    | 7%                                     |
| Unskilled Labor Wage Rate                   | 61,026                           | 82,280    | 78,086    | 80,200                     | 57,843                             | 3%                            | -3%                                     | 31%                                    |
| Firewood Bundle                             | 5,153                            | 6,500     | 6,333     | 6,833                      | 4,837                              | 8%                            | 5%                                      | 33%                                    |
| Local Sesame Oil 1 litre                    | 35,037                           | 36,750    | 35,550    | 36,938                     | 26,587                             | 4%                            | 1%                                      | 5%                                     |
| Exchange Rate (Somaliland Shilling per USD) | 8,271                            | 9,965     | 8,340     | 8,406                      | 5,973                              | 1%                            | -16%                                    | 2%                                     |
| Terms of Trade                              |                                  |           |           |                            |                                    |                               |                                         |                                        |
| Labour Wage (Daily)/ Cereal (Rice(Kg)       | 11                               | 12        | 13        | 14                         | -                                  | 8%                            | 17%                                     | 27%                                    |
| Local Goat (Head)/ Cereal (Rice(Kg)         | 69                               | 64        | 81        | 79                         | -                                  | -2%                           | 23%                                     | 14%                                    |
| Cost of the Minimum Basket (CMB)            | 1,121,424                        | 1,308,913 | 1,240,532 | 1,263,678                  | -                                  | 2%                            | -3%                                     | 13%                                    |
| Price Indices                               |                                  |           |           |                            |                                    |                               |                                         |                                        |
| Consumer Price Index                        | _                                | 142       | 135       | 138                        | -                                  | 2%                            | -3%                                     | _                                      |

Figure 43: Trends in Wage Rates and Relative Purchasing Power

Figure 44: Imported Commodity Prices Compared to Exchange Rate

Figure 45: Goat Local Quality

Figure 47: Water Drum (200 litres)