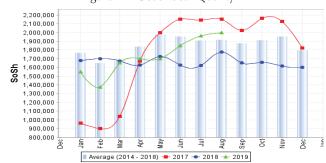

30,000

27,500

22,500

20,000

17,500

15,000

Average (2014 - 2018) - 2017 - 2018 - 2019

Average (2014 - 2018) - 2017 - 2018 - 2019