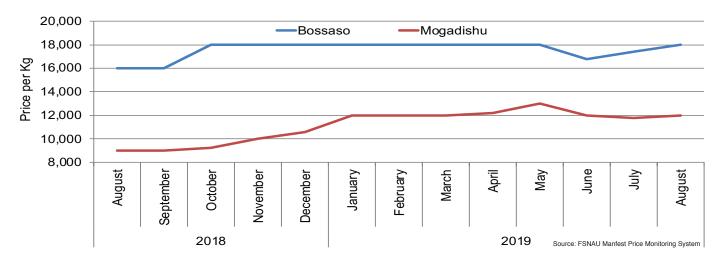

Figure 1: Wheat Prices: Mogadishu and Bossaso Markets

Figure 2: Terms of Trade Between Wage Rates and Selected Cereals

Figure 4: Monthly Trends in Consumer Price Index (CPI, April 2007=100)

Figure 3: Monthly Exchange Rate for Selected Regions (SoSh and SISh to USD)