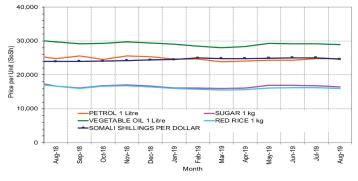

Prices of imported food (rice, sugar, vegetable oil, wheat flour) in southern and central

Somalia mostly exhibited relative stability or mild monthly changes (less than +/-10%) in local currency terms in August 2019 compared to prices in June and July 2019 but mostly declined (2-19%) compared to a year ago. In Northwest regions, prices of imported commodities in August 2019 were mostly lower compared to prices in June and July 2019 as well as one year ago (August 2018) due to appreciation of the local currency (SISh) against the USD.

Figure 1: Wheat Prices: Mogadishu and Bossaso Markets

Figure 2: Terms of Trade Between Wage Rates and Selected Cereals

Figure 4: Monthly Trends in Consumer Price Index (CPI, April 2007=100)

Figure 3: Monthly Exchange Rate for Selected Regions (SoSh and SISh to USD)