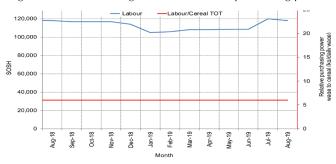

**Labor (unskilled) wages** changed mildly (by less than +/-10%) in August 2019 compared to June and July in most regions of southern Somalia due to decreased labor demand for harvesting activities in July and August 2019 following the poor 2019 Gu harvest. Compared to a year ago, labor wages mostly exhibited decreases in most regions due to reduced 2019 Gu season harvest prospects this year compared to last year.

**Terms of Trade (ToT)** between daily labor wage and cereals decreased in most southern regions of the country compared to June and July 2019 due to decreased wage rates and/or increased cereal prices. Annual comparison indicates lower ToT between daily labor and cereals in most regions due to decreased labor wages and/or increase in cereal prices. The ToT between local quality goat and cereals mostly exhibited decreases in most regions of the country in August 2019 compared to June and July 2019 and a year ago due to declined goat prices and/or increases in cereal prices.

Figure 19: Trends in Wage Rates and Relative Purchasing Power 100,000 15 60.000 40,000 20,000 Aug-18 Aug-19 Sep-18 Oct-18 Jan-19 Feb-19 Mar-19 Apr-19 May-19 Jun-19 Jul-19