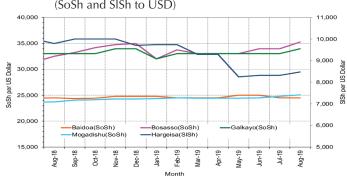

#### **Exchange rate:**

SoSh-using areas: The exchange rates between SoSh and the United States Dollar (USD) remained relatively stable or changed at mild rates (less than +/- 3%) in most regions of the country compared to June and July 2019. Annual comparison indicates that SoSh is mildly losing value (less than 10%) in most of the SoSh using areas.

SISh-using areas: The SISh remained relatively stable against the USD compared to June and July 2019 while annual comparisons between June-July 2019 and June-July 2018 indicate a significant appreciation this year (15-17%). This is attributed to exchange rate transaction controls introduced by the authorities in Somaliland.

Figure 1: Wheat Prices: Mogadishu and Bossaso Markets

Figure 2: Terms of Trade Between Wage Rates and Selected Cereals

Figure 4: Monthly Trends in Consumer Price Index (CPI, April 2007=100)

Figure 3: Monthly Exchange Rate for Selected Regions (SoSh and SISh to USD)