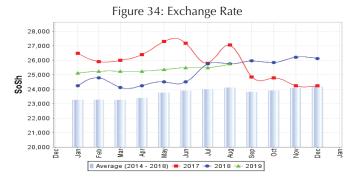

#### **Exchange rate:**

SoSh-using areas: The exchange rates between SoSh and the United States Dollar (USD) remained relatively stable or changed at mild rates (less than +/- 3%) in most regions of the country compared to June and July 2019. Annual comparison indicates that SoSh is mildly losing value (less than 10%) in most of the SoSh using areas.

Figure 7: Trends in Wage Rates and Relative Purchasing Power

Figure 8: Imported Commodity Prices Compared to Exchange Rate

Figure 9: Goat Local Quality

Figure 11: Water Drum (200 litres)