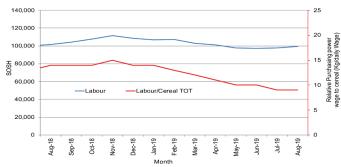

**Labor (unskilled) wages** changed mildly (by less than +/-10%) in August 2019 compared to June and July in most regions of southern Somalia due to decreased labor demand for harvesting activities in July and August 2019 following the poor 2019 Gu harvest. Compared to a year ago, labor wages mostly exhibited decreases in most regions due to reduced 2019 Gu season harvest prospects this year compared to last year.

**Terms of Trade (ToT)** between daily labor wage and cereals decreased in most southern regions of the country compared to June and July 2019 due to decreased wage rates and/or increased cereal prices. Annual comparison indicates lower ToT between daily labor and cereals in most regions due to decreased labor wages and/or increase in cereal prices. The ToT between local quality goat and cereals mostly exhibited decreases in most regions of the country in August 2019 compared to June and July 2019 and a year ago due to declined goat prices and/or increases in cereal prices.

Figure 7: Trends in Wage Rates and Relative Purchasing Power

Figure 8: Imported Commodity Prices Compared to Exchange Rate

Figure 9: Goat Local Quality

Figure 11: Water Drum (200 litres)