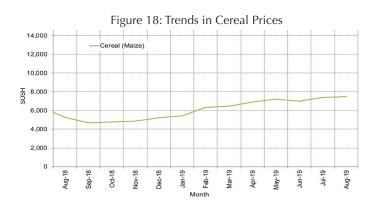

**Local cereal prices** in most of the regions across the country exhibited mild to moderate (3-28%) increases in August 2019 compared to June and July 2019 due to reduced cereal supply as a result of the poor 2019 Gu harvest and limited carryover stock from previous harvests. Local cereal prices in August 2019 were also higher when compared to their levels last year (August 2018).

Figure 12: Trends in Cereal Prices

Figure 14: Imported Commodity Prices Compared to Exchange Rate

Figure 13:Trends in Wage Rates and Relative Purchasing Power

Figure 15: Goat Local Quality

Figure 17: Water Drum (200 litres)