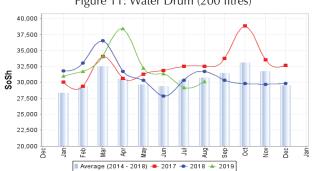

Figure 7: Trends in Wage Rates and Relative Purchasing Power

Figure 8: Imported Commodity Prices Compared to Exchange Rate

Figure 9: Goat Local Quality

Figure 11: Water Drum (200 litres)

Figure 12: Trends in Cereal Prices

Figure 14: Imported Commodity Prices Compared to Exchange Rate

Figure 13:Trends in Wage Rates and Relative Purchasing Power

Figure 15: Goat Local Quality

Figure 17: Water Drum (200 litres)

Figure 43: Trends in Wage Rates and Relative Purchasing Power

Figure 44: Imported Commodity Prices Compared to Exchange Rate

Figure 45: Goat Local Quality

Figure 47: Water Drum (200 litres)