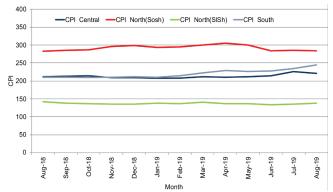

#### Inflation:

SoSh (Somali shilling)-using areas: Compared to June and July 2019, Consumer Price Index (CPI) changed mildly (2-8%) in August 2019. CPI increased moderately (5-16%) compared to a year ago due to increases in current cereal prices.

SISh (Somaliland shilling)-using areas: The CPI increased slightly (2-4%) compared to June and July 2019 but decreased mildly (3%) compared to a year ago.

Figure 1: Wheat Prices: Mogadishu and Bossaso Markets

Figure 2: Terms of Trade Between Wage Rates and Selected Cereals

Figure 4: Monthly Trends in Consumer Price Index (CPI, April 2007=100)

Figure 3: Monthly Exchange Rate for Selected Regions (SoSh and SISh to USD)