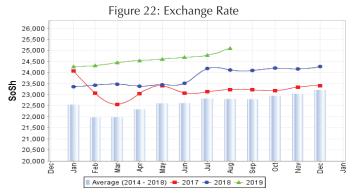

Figure 7: Trends in Wage Rates and Relative Purchasing Power

Figure 8: Imported Commodity Prices Compared to Exchange Rate

Figure 9: Goat Local Quality

Figure 11: Water Drum (200 litres)