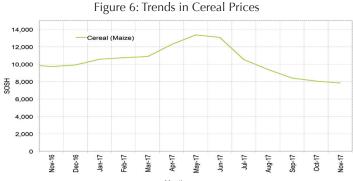

**Local cereal** prices declined in most of the Southern and Central regions of the country month-on-month in November 2017. This is attributed to increased supply from the neighboring rural towns resulting from clearing of stocks in anticipation of a relatively favorable outlook for the new Deyr season harvest. Annual comparison indicates higher prices for local grains in most regions of the country attributable to reduced supply due to poor successive harvests except in Juba valley where cereal prices are 19 percent lower than last year due to increased supply and better harvest prospects compared to a year ago.

Figure 5: Monthly Trends in Local Cereal Prices