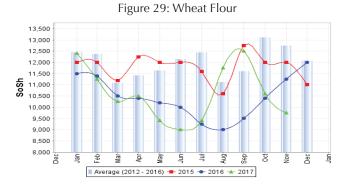

Figure 1: Wheat Prices: Mogadishu and Bossaso Markets

Figure 2: Terms of Trade Between Wage Rates and Selected Cereals

Figure 3: Monthly Exchange Rate for Selected Regions (SoSh and SISh to USD)

Figure 4: Monthly Trends in Consumer Price Index (CPI, March 2007=100)

Prices of imported food (rice, sugar, vegetable oil, wheat flour) mostly exhibited relative stability or mild monthly changes (less than +/-10%) in local currency terms in November 2017 in most regions of the country except in Hiraan where prices of all food imports declined moderately (10-17%). Compared to one year ago, prices exhibited mixed patterns; mild to moderate price declines were recorded for most food imports in most of Southern regions with highest declines (14-30%) being recorded in Hiraan, Bay and Middle Shabelle due to increased supply from humanitarian food distribution and mild appreciation of Somali shillings against USD. Prices for most food imports in Awdal, Central and Northeast regions showed mild changes compared to a year ago while increases for most food imports was noted in Northwest (Woqooyi Galbeed and Togdheer) regions.