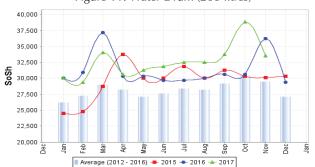

Prices of imported food (rice, sugar, vegetable oil, wheat flour) mostly exhibited relative stability or mild monthly changes (less than +/-10%) in local currency terms in November 2017 in most regions of the country except in Hiraan where prices of all food imports declined moderately (10-17%). Compared to one year ago, prices exhibited mixed patterns; mild to moderate price declines were recorded for most food imports in most of Southern regions with highest declines (14-30%) being recorded in Hiraan, Bay and Middle Shabelle due to increased supply from humanitarian food distribution and mild appreciation of Somali shillings against USD. Prices for most food imports in Awdal, Central and Northeast regions showed mild changes compared to a year ago while increases for most food imports was noted in Northwest (Woqooyi Galbeed and Togdheer) regions.

Figure 14: Imported Commodity Prices Compared to Exchange Rate

Figure 15: Goat Local Quality