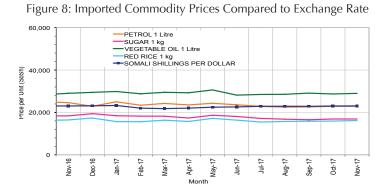

#### **Exchange rate:**

SoSh-using areas: The exchange rates between SoSh and the United States Dollar (USD) remained relatively stable or changed at mild rates (+/-) against USD in most regions of the country during November 2017; exception is Sanaag region where SoSh depreciated by 12 percent due to recent printing of local currency. Annual comparison mostly exhibited mixed patterns, SoSh gaining value in Central and southern regions with the highest appreciation (19%) being recorded in Hiraan due to rejection of newly printed notes in favor of better valued pre-war old notes; mild depreciations (7%) were recorded in Northeast regions due to recent printing of local notes in the regions.

SISh-using areas: The SISh remained relatively stable against the USD in November 2017 month-on-month while year-on-year comparison indicates substantial depreciation (33%) due to increased supply of newly printed local currency notes and a decline in the availability of USD due to reduced livestock exports and export revenue.

Prices of imported food (rice, sugar, vegetable oil, wheat flour) mostly exhibited relative stability or mild monthly changes (less than +/-10%) in local currency terms in November 2017 in most regions of the country except in Hiraan where prices of all food imports declined moderately (10-17%). Compared to one year ago, prices exhibited mixed patterns; mild to moderate price declines were recorded for most food imports in most of Southern regions with highest declines (14-30%) being recorded in Hiraan, Bay and Middle Shabelle due to increased supply from humanitarian food distribution and mild appreciation of Somali shillings against USD. Prices for most food imports in Awdal, Central and Northeast regions showed mild changes compared to a year ago while increases for most food imports was noted in Northwest (Woqooyi Galbeed and Togdheer) regions.

Figure 14: Imported Commodity Prices Compared to Exchange Rate

Figure 15: Goat Local Quality