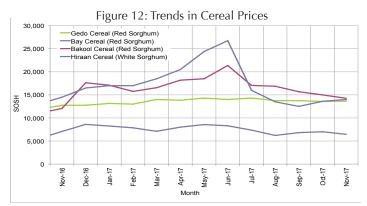

Figure 5: Monthly Trends in Local Cereal Prices

#### Regional analysis: Sorghum Belt Regions (Bay, Bakool, Gedo and Hiran)

| Indicator                                    | 5-Year<br>Average<br>(2012-2016) | Nov-16          | Oct-17          | Nov-17<br>Nominal<br>Price | Nov-17 Real<br>(Deflated)<br>Price | % Change<br>Previous<br>Month | % Change<br>Same Month<br>Previous Year | % Change<br>5-year avrg<br>(2012-2016) |
|----------------------------------------------|----------------------------------|-----------------|-----------------|----------------------------|------------------------------------|-------------------------------|-----------------------------------------|----------------------------------------|
| Imported Commodities Prices                  |                                  |                 |                 |                            |                                    |                               |                                         |                                        |
| Diesel 1 litre                               | 29,390                           | 24,479          | 23,958          | 24,750                     | 9,921                              | 3%                            | 1%                                      | -16%                                   |
| Imported Red Rice 1kg                        | 18,860                           | 19,229          | 19,450          | 19,229                     | 7,686                              | -1%                           | 0%                                      | 2%                                     |
| Petrol 1 litre                               | 30,030                           | 28,375          | 27,000          | 27,792                     | 11,153                             | 3%                            | -2%                                     | -7%                                    |
| Sugar                                        | 20,940                           | 23,521          | 21,029          | 20,604                     | 8,243                              | -2%                           | -12%                                    | -2%                                    |
| Vegetable Oil 1 litre                        | 40,008                           | 37,882          | 36,333          | 35,042                     | 14,089                             | -4%                           | -7%                                     | -12%                                   |
| Wheat Flour 1kg                              | 18,210                           | 18,396          | 18,000          | 17,594                     | 7,024                              | -2%                           | -4%                                     | -3%                                    |
| Wheat Grain 1kg                              | 16,077                           | 22,800          | 19,250          | 18,800                     | 7,512                              | -2%                           | -18%                                    | 17%                                    |
| Cereal Prices                                |                                  |                 |                 |                            |                                    |                               |                                         |                                        |
| Red Sorghum 1kg                              | 8,431                            | 10,600          | 11,333          | 11,123                     | 4,404                              | -2%                           | 5%                                      | 32%                                    |
| White Maize 1kg                              | 9,605                            | 10,911          | 11,814          | 10,808                     | 4,276                              | -9%                           | -1%                                     | 13%                                    |
| Livestock & Livestock Product Prices         |                                  |                 |                 |                            |                                    |                               |                                         |                                        |
| Camel Local Quality (Head)                   | 12,824,983                       | 10,293,667      | 11,224,500      | 11,661,250                 | 4,721,547                          | 4%                            | 13%                                     | -9%                                    |
| Cattle Local Quality (Head)                  | 3,838,749                        | 2,866,071       | 2,567,143       | 2,782,857                  | 1,126,680                          | 8%                            | -3%                                     | -28%                                   |
| Fresh Camel Milk 1 litre                     | 19,387                           | 21,424          | 26,723          | 25,896                     | 10,385                             | -3%                           | 21%                                     | 34%                                    |
| Goat Export Quality (Head)                   | 1,622,477                        | 1,395,000       | 1,504,182       | 1,493,864                  | 604,766                            | -1%                           | 7%                                      | -8%                                    |
| Goat Local Quality (Head)                    | 1,024,844                        | 738,403         | 816,375         | 852,708                    | 345,162                            | 4%                            | 15%                                     | -17%                                   |
| Other Essential Items                        | 454 500                          | 444.040         | 404.055         | 404.040                    | 70.540                             | -2%                           | 26%                                     | 20%                                    |
| Charcoal 50kg                                | 151,500                          | 144,318         | 184,955         | 181,818                    | 73,518                             |                               |                                         |                                        |
| Cowpeas 1 kg                                 | 24,489                           | 27,455          | 36,902          | 35,271<br>103,229          | 14,181                             | -4%<br>8%                     | 28%<br>15%                              | 44%<br>2%                              |
| Unskilled Labor Wage Rate<br>Firewood Bundle | 100,862<br>6.754                 | 89,896<br>6.007 | 95,583<br>6.133 | 6,125                      | 41,697<br>2,380                    | 0%                            | 2%                                      | -9%                                    |
| Local Sesame Oil 1 litre                     | 78,999                           | 76,843          | 78,950          | 81,528                     | 32,911                             | 0%<br>3%                      | 2%<br>6%                                | -9%<br>3%                              |
| Exchange Rate (Somali Shilling per USD)      | 22,195                           | 24,169          | 23,124          | 23,138                     | 9,269                              | 0%                            | -4%                                     | 4%                                     |
| Terms of Trade                               | 22, 195                          | 24,109          | 23,124          | 23,130                     | 9,209                              | U 70                          | <del>-4</del> 70                        | 470                                    |
| Labour Wage (Daily)/ Cereal (Rice (Kg)       | 5                                | 5               | 5               | 5                          | _                                  | 0%                            | 0%                                      | 0%                                     |
| Local Goat (Head)/ Cereal (Rice (Kg)         | 54<br>54                         | 38              | 42              | 44                         |                                    | 5%                            | 16%                                     | -19%                                   |
| , , , , , ,                                  | 34                               | 36              | 42              | 44                         | -                                  | J /0                          | 10 /0                                   | -13/0                                  |
| Price Indices                                |                                  | 220             | 054             | 0.47                       |                                    | 20/                           | F0/                                     |                                        |
| Consumer Price Index                         | -                                | 236             | 251             | 247                        | -                                  | -2%                           | 5%                                      | -                                      |