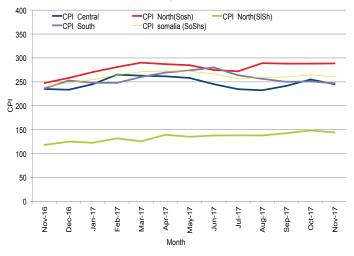

#### Inflation

SoSh (Somali shilling)-using areas: Consumer Price Index (CPI) remained stable in Northeast but declined mildly (2-4%) in Southern and Central regions in November 2017 due to lower cereal prices during the month. Compared to last year (November 2016), CPI increased (4-17%) due to higher cereal prices this year.

SISh (Somaliland shilling)-using areas: CPI declined mildly (3%) during November 2017 but increased (22%) compared to a year ago (November 2016) due to higher cereal prices this year.

Figure 1: Wheat Prices: Mogadishu and Bossaso Markets

Figure 2: Terms of Trade Between Wage Rates and Selected Cereals

Figure 3: Monthly Exchange Rate for Selected Regions (SoSh and SISh to USD)

Figure 4: Monthly Trends in Consumer Price Index (CPI, March 2007=100)