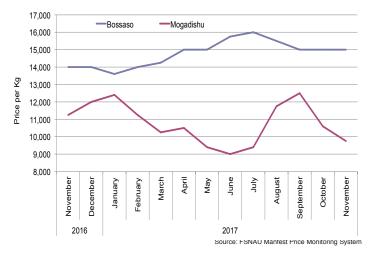

Figure 1: Wheat Prices: Mogadishu and Bossaso Markets

Figure 2: Terms of Trade Between Wage Rates and Selected Cereals

Figure 3: Monthly Exchange Rate for Selected Regions (SoSh and SISh to USD)

Figure 4: Monthly Trends in Consumer Price Index (CPI, March 2007=100)