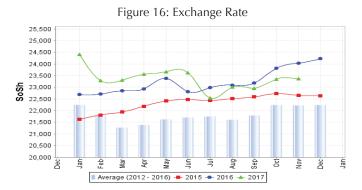

#### **Exchange rate:**

SoSh-using areas: The exchange rates between SoSh and the United States Dollar (USD) remained relatively stable or changed at mild rates (+/-) against USD in most regions of the country during November 2017; exception is Sanaag region where SoSh depreciated by 12 percent due to recent printing of local currency. Annual comparison mostly exhibited mixed patterns, SoSh gaining value in Central and southern regions with the highest appreciation (19%) being recorded in Hiraan due to rejection of newly printed notes in favor of better valued pre-war old notes; mild depreciations (7%) were recorded in Northeast regions due to recent printing of local notes in the regions.

SISh-using areas: The SISh remained relatively stable against the USD in November 2017 month-on-month while year-on-year comparison indicates substantial depreciation (33%) due to increased supply of newly printed local currency notes and a decline in the availability of USD due to reduced livestock exports and export revenue.