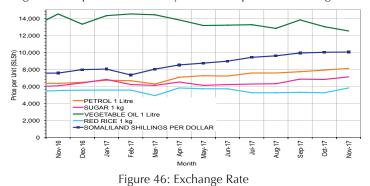

#### **Exchange rate:**

SoSh-using areas: The exchange rates between SoSh and the United States Dollar (USD) remained relatively stable or changed at mild rates (+/-) against USD in most regions of the country during November 2017; exception is Sanaag region where SoSh depreciated by 12 percent due to recent printing of local currency. Annual comparison mostly exhibited mixed patterns, SoSh gaining value in Central and southern regions with the highest appreciation (19%) being recorded in Hiraan due to rejection of newly printed notes in favor of better valued pre-war old notes; mild depreciations (7%) were recorded in Northeast regions due to recent printing of local notes in the regions.

SISh-using areas: The SISh remained relatively stable against the USD in November 2017 month-on-month while year-on-year comparison indicates substantial depreciation (33%) due to increased supply of newly printed local currency notes and a decline in the availability of USD due to reduced livestock exports and export revenue.

Figure 1: Wheat Prices: Mogadishu and Bossaso Markets

Figure 2: Terms of Trade Between Wage Rates and Selected Cereals

Figure 3: Monthly Exchange Rate for Selected Regions (SoSh and SISh to USD)

Figure 4: Monthly Trends in Consumer Price Index (CPI, March 2007=100)