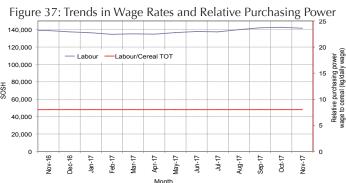

**Labor (unskilled) wages** changed mildly (by less than +/-10%) in most regions of the country during November 2017 except in Banadir (Bakara), Hiraan, Mudug and Shabelle regions where wage rates increased moderately (11-16%) due increased agricultural activities in the neighboring rural areas. Compared to a year ago (November 2016), increases in wage rates were recorded in most regions of the country with the exception of Lower Shabelle, and Banadir (Bakara) regions where labor rates declined (13-23%).

Terms of Trade (ToT) between daily labor wage and cereals remained relatively stable or changed mildly (by 1-2kg of cereals/daily labor wage) in most regions of the country during November 2017. Exceptions are Lower Shabelle and Banadir (Mogadishu) where ToT increased (by 3-4kgs of cereals/daily labor wage) due to increase in labor wage rates. Similarly, annual comparison indicates mild changes in ToT between daily labor and cereals in most regions; exceptions are Awdal, Banadir (Mogadishu) and Middle Juba; the ToT increased (by 4-6kg of cereals/daily labor wage) in Awdal and Middle Juba due to increase in labor wage rates. The ToT between local quality goat and cereals mostly increased in most regions of the country month-on-month due to declines in cereal prices and/or increases in goat prices. Compared to a year ago (November 2016), the ToT between goat and cereals were higher in most regions of the country; exception is in Middle Shabelle (Jowhar) region where the ToT declined compared to a year ago due to higher cereal prices and lower goat prices this year.