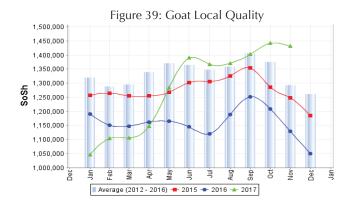

**Livestock prices** for local quality goat and local quality camel exhibited mild changes (less than -/+10%) during November 2017 in most regions of the country; except in Central (Mudug and Galgaduud) where livestock prices increased (15-38%) due to improved livestock body conditions and reduced supply as pastoralist tend to reduce the number of livestock they sell during good seasons. Compared to a year ago (November 2016), most regions exhibited increases in goat and camel prices. Milk prices (camel and cattle) mostly showed declines in most of the regions of the country in November 2017 due to improved supply as a result of increased pasture and water availability. On the other hand, milk prices (camel and cattle) increased from moderate to high levels when compared to last year in most regions of the country due to less milk supply as a result of the drought (less conception in previous seasons).