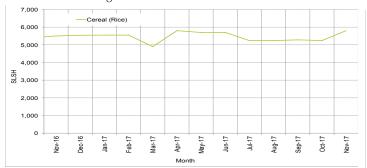

| 73                         | -                                  | -6%                           | 26%                                     | 12%                                    |
| Price Indices                               |                                  |           |           |                            |                                    |                               |                                         |                                        |
| Consumer Price Index                        | -                                | 118       | 148       | 144                        | -                                  | -3%                           | 22%                                     | -                                      |

Figure 42: Trends in Cereal Prices



Figure 44: Imported Commodity Prices Compared to Exchange Rate



9,500 9,000 9,000 8,500 7,500 7,000 6,500

Average (2012 - 2016) - 2015 - 2016 - 2017

τυ,ουυ

Figure 43: Trends in Wage Rates and Relative Purchasing Power



Figure 45: Goat Local Quality





#### Trends in Livestock Exports

Table 1: Berbera Livestock Exports (Number of Heads)

|        | 2000      | 2001   | 2002    | 2003    | 2004    | 2005      | 2006      | 2007      | 2008      | 2009      | 2010      | 2011      | 2012      | 2013      | 2014      | 2015      | 2016      |
|--------|-----------|--------|---------|---------|---------|-----------|-----------|-----------|-----------|-----------|-----------|-----------|-----------|-----------|-----------|-----------|-----------|
| Shoats | 1 601 083 | 51 546 | 341 7