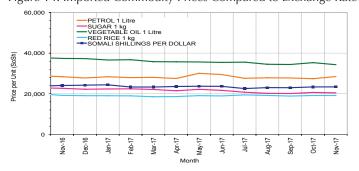

Figure 14: Imported Commodity Prices Compared to Exchange Rate

Figure 15: Goat Local Quality

Prices of imported food (rice, sugar, vegetable oil, wheat flour) mostly exhibited relative stability or mild monthly changes (less than +/-10%) in local currency terms in November 2017 in most regions of the country except in Hiraan where prices of all food imports declined moderately (10-17%). Compared to one year ago, prices exhibited mixed patterns; mild to moderate price declines were recorded for most food imports in most of Southern regions with highest declines (14-30%) being recorded in Hiraan, Bay and Middle Shabelle due to increased supply from humanitarian food distribution and mild appreciation of Somali shillings against USD. Prices for most food imports in Awdal, Central and Northeast regions showed mild changes compared to a year ago while increases for most food imports was noted in Northwest (Woqooyi Galbeed and Togdheer) regions.