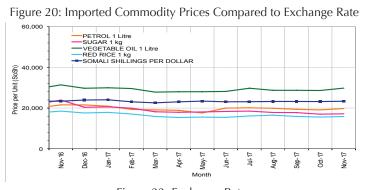

Prices of imported food (rice, sugar, vegetable oil, wheat flour) mostly exhibited relative stability or mild monthly changes (less than +/-10%) in local currency terms in November 2017 in most regions of the country except in Hiraan where prices of all food imports declined moderately (10-17%). Compared to one year ago, prices exhibited mixed patterns; mild to moderate price declines were recorded for most food imports in most of Southern regions with highest declines (14-30%) being recorded in Hiraan, Bay and Middle Shabelle due to increased supply from humanitarian food distribution and mild appreciation of Somali shillings against USD. Prices for most food imports in Awdal, Central and Northeast regions showed mild changes compared to a year ago while increases for most food imports was noted in Northwest (Woqooyi Galbeed and Togdheer) regions.

Figure 14: Imported Commodity Prices Compared to Exchange Rate

Figure 15: Goat Local Quality