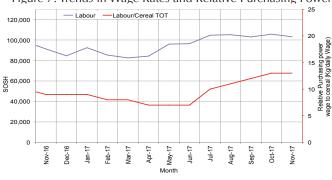

**Labor (unskilled) wages** changed mildly (by less than +/-10%) in most regions of the country during November 2017 except in Banadir (Bakara), Hiraan, Mudug and Shabelle regions where wage rates increased moderately (11-16%) due increased agricultural activities in the neighboring rural areas. Compared to a year ago (November 2016), increases in wage rates were recorded in most regions of the country with the exception of Lower Shabelle, and Banadir (Bakara) regions where labor rates declined (13-23%).

Terms of Trade (ToT) between daily labor wage and cereals remained relatively stable or changed mildly (by 1-2kg of cereals/daily labor wage) in most regions of the country during November 2017. Exceptions are Lower Shabelle and Banadir (Mogadishu) where ToT increased (by 3-4kgs of cereals/daily labor wage) due to increase in labor wage rates. Similarly, annual comparison indicates mild changes in ToT between daily labor and cereals in most regions; exceptions are Awdal, Banadir (Mogadishu) and Middle Juba; the ToT increased (by 4-6kg of cereals/daily labor wage) in Awdal and Middle Juba due to increase in labor wage rates. The ToT between local quality goat and cereals mostly increased in most regions of the country month-on-month due to declines in cereal prices and/or increases in goat prices. Compared to a year ago (November 2016), the ToT between goat and cereals were higher in most regions of the country; exception is in Middle Shabelle (Jowhar) region where the ToT declined compared to a year ago due to higher cereal prices and lower goat prices this year.

Figure 7: Trends in Wage Rates and Relative Purchasing Power

Figure 9: Goat Local Quality

Figure 11: Water Drum (200 litres)