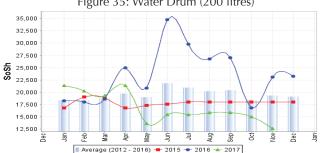

|                                  |            |           |                            |                                    |                               |                                         |                                        |
| Consumer Price Index                    | -                                | 235        | 255       | 245                        | -                                  | -4%                           | 4%                                      | -                                      |







Figure 34: Exchange Rate 28,000 27,000 24,000 23,000 22,000 21,000 20,000 Average (2012 - 2016) - 2015 - 2016 - 2017

Figure 31: Trends in wage rates and relative purchasing power



Figure 33: Goat Local Quality



Figure 35: Water Drum (200 litres)



### Regional analysis: Northeast Regions

| Indicator Average Nov-16 Oct-17 Nominal (Deflated) Previous Same Month