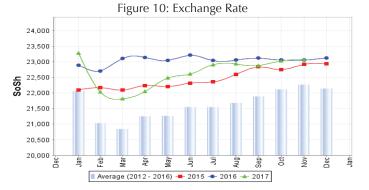

#### **Exchange rate:**

SoSh-using areas: The exchange rates between SoSh and the United States Dollar (USD) remained relatively stable or changed at mild rates (+/-) against USD in most regions of the country during November 2017; exception is Sanaag region where SoSh depreciated by 12 percent due to recent printing of local currency. Annual comparison mostly exhibited mixed patterns, SoSh gaining value in Central and southern regions with the highest appreciation (19%) being recorded in Hiraan due to rejection of newly printed notes in favor of better valued pre-war old notes; mild depreciations (7%) were recorded in Northeast regions due to recent printing of local notes in the regions.

SISh-using areas: The SISh remained relatively stable against the USD in November 2017 month-on-month while year-on-year comparison indicates substantial depreciation (33%) due to increased supply of newly printed local currency notes and a decline in the availability of USD due to reduced livestock exports and export revenue.

Figure 1: Wheat Prices: Mogadishu and Bossaso Markets

Figure 2: Terms of Trade Between Wage Rates and Selected Cereals

Figure 3: Monthly Exchange Rate for Selected Regions (SoSh and SISh to USD)

Figure 4: Monthly Trends in Consumer Price Index (CPI, March 2007=100)