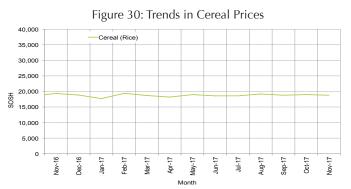

**Local cereal** prices declined in most of the Southern and Central regions of the country month-on-month in November 2017. This is attributed to increased supply from the neighboring rural towns resulting from clearing of stocks in anticipation of a relatively favorable outlook for the new Deyr season harvest. Annual comparison indicates higher prices for local grains in most regions of the country attributable to reduced supply due to poor successive harvests except in Juba valley where cereal prices are 19 percent lower than last year due to increased supply and better harvest prospects compared to a year ago.