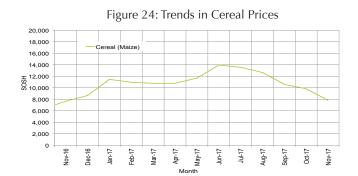

**Local cereal** prices declined in most of the Southern and Central regions of the country month-on-month in November 2017. This is attributed to increased supply from the neighboring rural towns resulting from clearing of stocks in anticipation of a relatively favorable outlook for the new Deyr season harvest. Annual comparison indicates higher prices for local grains in most regions of the country attributable to reduced supply due to poor successive harvests except in Juba valley where cereal prices are 19 percent lower than last year due to increased supply and better harvest prospects compared to a year ago.

Figure 5: Monthly Trends in Local Cereal Prices