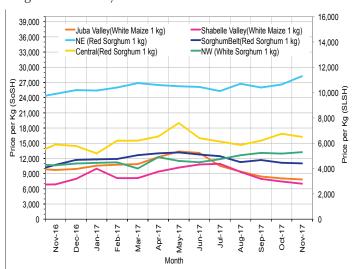

**Local cereal** prices declined in most of the Southern and Central regions of the country month-on-month in November 2017. This is attributed to increased supply from the neighboring rural towns resulting from clearing of stocks in anticipation of a relatively favorable outlook for the new Deyr season harvest. Annual comparison indicates higher prices for local grains in most regions of the country attributable to reduced supply due to poor successive harvests except in Juba valley where cereal prices are 19 percent lower than last year due to increased supply and better harvest prospects compared to a year ago.

Figure 5: Monthly Trends in Local Cereal Prices