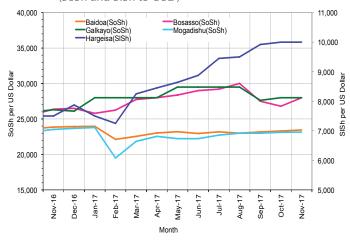

#### **Exchange rate:**

SoSh-using areas: The exchange rates between SoSh and the United States Dollar (USD) remained relatively stable or changed at mild rates (+/-) against USD in most regions of the country during November 2017; exception is Sanaag region where SoSh depreciated by 12 percent due to recent printing of local currency. Annual comparison mostly exhibited mixed patterns, SoSh gaining value in Central and southern regions with the highest appreciation (19%) being recorded in Hiraan due to rejection of newly printed notes in favor of better valued pre-war old notes; mild depreciations (7%) were recorded in Northeast regions due to recent printing of local notes in the regions.

SISh-using areas: The SISh remained relatively stable against the USD in November 2017 month-on-month while year-on-year comparison indicates substantial depreciation (33%) due to increased supply of newly printed local currency notes and a decline in the availability of USD due to reduced livestock exports and export revenue.

Figure 1: Wheat Prices: Mogadishu and Bossaso Markets

Figure 2: Terms of Trade Between Wage Rates and Selected Cereals

Figure 3: Monthly Exchange Rate for Selected Regions (SoSh and SISh to USD)

Figure 4: Monthly Trends in Consumer Price Index (CPI, March 2007=100)