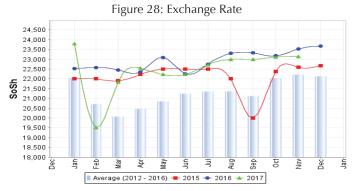

#### **Exchange rate:**

SoSh-using areas: The exchange rates between SoSh and the United States Dollar (USD) remained relatively stable or changed at mild rates (+/-) against USD in most regions of the country during November 2017; exception is Sanaag region where SoSh depreciated by 12 percent due to recent printing of local currency. Annual comparison mostly exhibited mixed patterns, SoSh gaining value in Central and southern regions with the highest appreciation (19%) being recorded in Hiraan due to rejection of newly printed notes in favor of better valued pre-war old notes; mild depreciations (7%) were recorded in Northeast regions due to recent printing of local notes in the regions.

SISh-using areas: The SISh remained relatively stable against the USD in November 2017 month-on-month while year-on-year comparison indicates substantial depreciation (33%) due to increased supply of newly printed local currency notes and a decline in the availability of USD due to reduced livestock exports and export revenue.