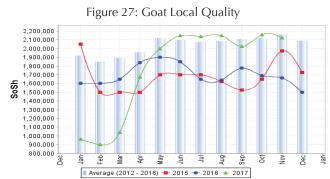

**Livestock prices** for local quality goat and local quality camel exhibited mild changes (less than -/+10%) during November 2017 in most regions of the country; except in Central (Mudug and Galgaduud) where livestock prices increased (15-38%) due to improved livestock body conditions and reduced supply as pastoralist tend to reduce the number of livestock they sell during good seasons. Compared to a year ago (November 2016), most regions exhibited increases in goat and camel prices. Milk prices (camel and cattle) mostly showed declines in most of the regions of the country in November 2017 due to improved supply as a result of increased pasture and water availability. On the other hand, milk prices (camel and cattle) increased from moderate to high levels when compared to last year in most regions of the country due to less milk supply as a result of the drought (less conception in previous seasons).