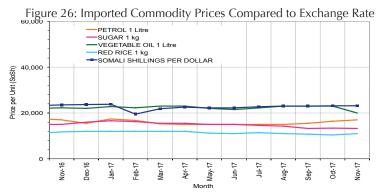

Figure 14: Imported Commodity Prices Compared to Exchange Rate

Figure 15: Goat Local Quality

Prices of imported food (rice, sugar, vegetable oil, wheat flour) mostly exhibited relative stability or mild monthly changes (less than +/-10%) in local currency terms in November 2017 in most regions of the country except in Hiraan where prices of all food imports declined moderately (10-17%). Compared to one year ago, prices exhibited mixed patterns; mild to moderate price declines were recorded for most food imports in most of Southern regions with highest declines (14-30%) being recorded in Hiraan, Bay and Middle Shabelle due to increased supply from humanitarian food distribution and mild appreciation of Somali shillings against USD. Prices for most food imports in Awdal, Central and Northeast regions showed mild changes compared to a year ago while increases for most food imports was noted in Northwest (Woqooyi Galbeed and Togdheer) regions.