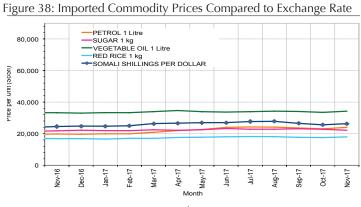

Prices of imported food (rice, sugar, vegetable oil, wheat flour) mostly exhibited relative stability or mild monthly changes (less than +/-10%) in local currency terms in November 2017 in most regions of the country except in Hiraan where prices of all food imports declined moderately (10-17%). Compared to one year ago, prices exhibited mixed patterns; mild to moderate price declines were recorded for most food imports in most of Southern regions with highest declines (14-30%) being recorded in Hiraan, Bay and Middle Shabelle due to increased supply from humanitarian food distribution and mild appreciation of Somali shillings against USD. Prices for most food imports in Awdal, Central and Northeast regions showed mild changes compared to a year ago while increases for most food imports was noted in Northwest (Woqooyi Galbeed and Togdheer) regions.