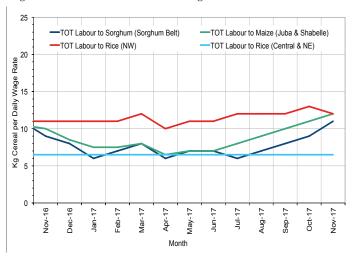

Terms of Trade (ToT) between daily labor wage and cereals remained relatively stable or changed mildly (by 1-2kg of cereals/daily labor wage) in most regions of the country during November 2017. Exceptions are Lower Shabelle and Banadir (Mogadishu) where ToT increased (by 3-4kgs of cereals/daily labor wage) due to increase in labor wage rates. Similarly, annual comparison indicates mild changes in ToT between daily labor and cereals in most regions; exceptions are Awdal, Banadir (Mogadishu) and Middle Juba; the ToT increased (by 4-6kg of cereals/daily labor wage) in Awdal and Middle Juba due to increase in labor wage rates. The ToT between local quality goat and cereals mostly increased in most regions of the country month-on-month due to declines in cereal prices and/or increases in goat prices. Compared to a year ago (November 2016), the ToT between goat and cereals were higher in most regions of the country; exception is in Middle Shabelle (Jowhar) region where the ToT declined compared to a year ago due to higher cereal prices and lower goat prices this year.

Figure 1: Wheat Prices: Mogadishu and Bossaso Markets

Figure 2: Terms of Trade Between Wage Rates and Selected Cereals

Figure 3: Monthly Exchange Rate for Selected Regions (SoSh and SISh to USD)

Figure 4: Monthly Trends in Consumer Price Index (CPI, March 2007=100)