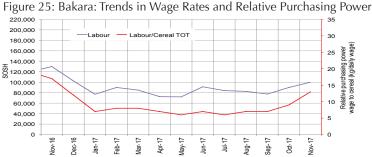

Figure 7: Trends in Wage Rates and Relative Purchasing Power

Figure 9: Goat Local Quality

Figure 11: Water Drum (200 litres)

**Labor (unskilled) wages** changed mildly (by less than +/-10%) in most regions of the country during November 2017 except in Banadir (Bakara), Hiraan, Mudug and Shabelle regions where wage rates increased moderately (11-16%) due increased agricultural activities in the neighboring rural areas. Compared to a year ago (November 2016), increases in wage rates were recorded in most regions of the country with the exception of Lower Shabelle, and Banadir (Bakara) regions where labor rates declined (13-23%).

Terms of Trade (ToT) between daily labor wage and cereals remained relatively stable or changed mildly (by 1-2kg of cereals/daily labor wage) in most regions of the country during November 2017. Exceptions are Lower Shabelle and Banadir (Mogadishu) where ToT increased (by 3-4kgs of cereals/daily labor wage) due to increase in labor wage rates. Similarly, annual comparison indicates mild changes in ToT between daily labor and cereals in most regions; exceptions are Awdal, Banadir (Mogadishu) and Middle Juba; the ToT increased (by 4-6kg of cereals/daily labor wage) in Awdal and Middle Juba due to increase in labor wage rates. The ToT between local quality goat and cereals mostly increased in most regions of the country month-on-month due to declines in cereal prices and/or increases in goat prices. Compared to a year ago (November 2016), the ToT between goat and cereals were higher in most regions of the country; exception is in Middle Shabelle (Jowhar) region where the ToT declined compared to a year ago due to higher cereal prices and lower goat prices this year.