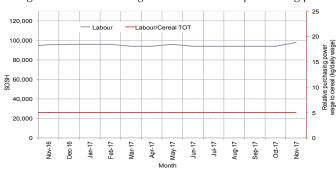

Figure 7: Trends in Wage Rates and Relative Purchasing Power

Figure 9: Goat Local Quality

Figure 11: Water Drum (200 litres)

**Labor (unskilled) wages** changed mildly (by less than +/-10%) in most regions of the country during November 2017 except in Banadir (Bakara), Hiraan, Mudug and Shabelle regions where wage rates increased moderately (11-16%) due increased agricultural activities in the neighboring rural areas. Compared to a year ago (November 2016), increases in wage rates were recorded in most regions of the country with the exception of Lower Shabelle, and Banadir (Bakara) regions where labor rates declined (13-23%).

Terms of Trade (ToT) between daily labor wage and cereals remained relatively stable or changed mildly (by 1-2kg of cereals/daily labor wage) in most regions of the country during November 2017. Exceptions are Lower Shabelle and Banadir (Mogadishu) where ToT increased (by 3-4kgs of cereals/daily labor wage) due to increase in labor wage rates. Similarly, annual comparison indicates mild changes in ToT between daily labor and cereals in most regions; exceptions are Awdal, Banadir (Mogadishu) and Middle Juba; the ToT increased (by 4-6kg of cereals/daily labor wage) in Awdal and Middle Juba due to increase in labor wage rates. The ToT between local quality goat and cereals mostly increased in most regions of the country month-on-month due to declines in cereal prices and/or increases in goat prices. Compared to a year ago (November 2016), the ToT between goat and cereals were higher in most regions of the country; exception is in Middle Shabelle (Jowhar) region where the ToT declined compared to a year ago due to higher cereal prices and lower goat prices this year.