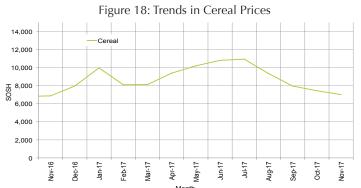

**Local cereal** prices declined in most of the Southern and Central regions of the country month-on-month in November 2017. This is attributed to increased supply from the neighboring rural towns resulting from clearing of stocks in anticipation of a relatively favorable outlook for the new Deyr season harvest. Annual comparison indicates higher prices for local grains in most regions of the country attributable to reduced supply due to poor successive harvests except in Juba valley where cereal prices are 19 percent lower than last year due to increased supply and better harvest prospects compared to a year ago.

Figure 5: Monthly Trends in Local Cereal Prices