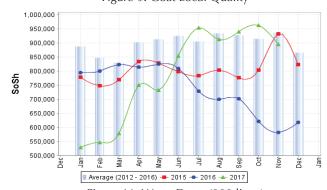

**Local cereal** prices declined in most of the Southern and Central regions of the country month-on-month in November 2017. This is attributed to increased supply from the neighboring rural towns resulting from clearing of stocks in anticipation of a relatively favorable outlook for the new Deyr season harvest. Annual comparison indicates higher prices for local grains in most regions of the country attributable to reduced supply due to poor successive harvests except in Juba valley where cereal prices are 19 percent lower than last year due to increased supply and better harvest prospects compared to a year ago.

Figure 5: Monthly Trends in Local Cereal Prices