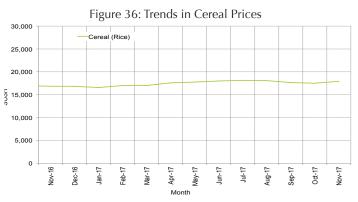

**Local cereal** prices declined in most of the Southern and Central regions of the country month-on-month in November 2017. This is attributed to increased supply from the neighboring rural towns resulting from clearing of stocks in anticipation of a relatively favorable outlook for the new Deyr season harvest. Annual comparison indicates higher prices for local grains in most regions of the country attributable to reduced supply due to poor successive harvests except in Juba valley where cereal prices are 19 percent lower than last year due to increased supply and better harvest prospects compared to a year ago.

Figure 5: Monthly Trends in Local Cereal Prices