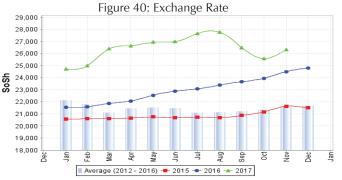

#### **Exchange rate:**

SoSh-using areas: The exchange rates between SoSh and the United States Dollar (USD) remained relatively stable or changed at mild rates (+/-) against USD in most regions of the country during November 2017; exception is Sanaag region where SoSh depreciated by 12 percent due to recent printing of local currency. Annual comparison mostly exhibited mixed patterns, SoSh gaining value in Central and southern regions with the highest appreciation (19%) being recorded in Hiraan due to rejection of newly printed notes in favor of better valued pre-war old notes; mild depreciations (7%) were recorded in Northeast regions due to recent printing of local notes in the regions.

SISh-using areas: The SISh remained relatively stable against the USD in November 2017 month-on-month while year-on-year comparison indicates substantial depreciation (33%) due to increased supply of newly printed local currency notes and a decline in the availability of USD due to reduced livestock exports and export revenue.