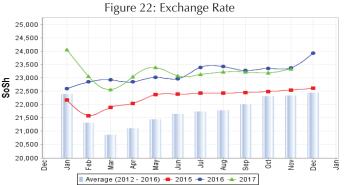

Figure 1: Wheat Prices: Mogadishu and Bossaso Markets

Figure 2: Terms of Trade Between Wage Rates and Selected Cereals

Figure 3: Monthly Exchange Rate for Selected Regions (SoSh and SISh to USD)

Figure 4: Monthly Trends in Consumer Price Index (CPI, March 2007=100)