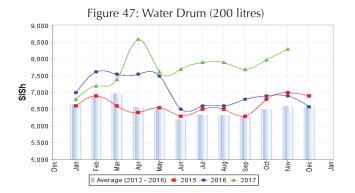

|           |           |                            |                                    |                               |                                         |                                        |
| Consumer Price Index                        | -                                | 118       | 148       | 144                        | -                                  | -3%                           | 22%                                     | -                                      |

Figure 42: Trends in Cereal Prices



Figure 44: Imported Commodity Prices Compared to Exchange Rate



9,500 9,000 9,000 8,500 7,500 7,000 6,500

Average (2012 - 2016) - 2015 - 2016 - 2017

τυ,ουυ

Figure 43: Trends in Wage Rates and Relative Purchasing Power



Figure 45: Goat Local Quality





#### Trends in Livestock Exports

Table 1: Berbera Livestock Exports (Number of Heads)

|        | 2000      | 2001   | 2002    | 2003    | 2004    | 2005      | 2006      | 2007      | 2008      | 2009      | 2010      | 2011      | 2012      | 2013      | 2014      | 2015      | 2016      |
|--------|-----------|--------|---------|---------|---------|-----------|-----------|-----------|-----------|-----------|-----------|-----------|-----------|-----------|-----------|-----------|-----------|
| Shoats | 1 601 083 | 51 546 | 341 711 | 563 107 | 859 404 | 1 023 795 | 1 017 242 | 1 350 054 | 1 219 519 | 1 556 003 | 2 584 810 | 3 104 684 | 3 219 584 | 2 888 955 | 3 089 592 | 3 270 386 | 2 880 057 |
| Cattle | 63 263    | 20 973 | 37 547  | 84 312  | 131 852 | 148 151   | 85 631    | 88 143