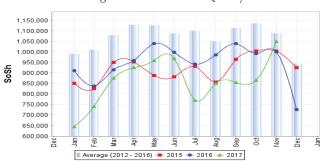

Figure 34: Exchange Rate 28,000 27,000 24,000 23,000 22,000 21,000 20,000 Average (2012 - 2016) - 2015 - 2016 - 2017

Figure 31: Trends in wage rates and relative purchasing power

Figure 33: Goat Local Quality