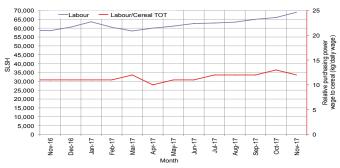

**Labor (unskilled) wages** changed mildly (by less than +/-10%) in most regions of the country during November 2017 except in Banadir (Bakara), Hiraan, Mudug and Shabelle regions where wage rates increased moderately (11-16%) due increased agricultural activities in the neighboring rural areas. Compared to a year ago (November 2016), increases in wage rates were recorded in most regions of the country with the exception of Lower Shabelle, and Banadir (Bakara) regions where labor rates declined (13-23%).

Terms of Trade (ToT) between daily labor wage and cereals remained relatively stable or changed mildly (by 1-2kg of cereals/daily labor wage) in most regions of the country during November 2017. Exceptions are Lower Shabelle and Banadir (Mogadishu) where ToT increased (by 3-4kgs of cereals/daily labor wage) due to increase in labor wage rates. Similarly, annual comparison indicates mild changes in ToT between daily labor and cereals in most regions; exceptions are Awdal, Banadir (Mogadishu) and Middle Juba; the ToT increased (by 4-6kg of cereals/daily labor wage) in Awdal and Middle Juba due to increase in labor wage rates. The ToT between local quality goat and cereals mostly increased in most regions of the country month-on-month due to declines in cereal prices and/or increases in goat prices. Compared to a year ago (November 2016), the ToT between goat and cereals were higher in most regions of the country; exception is in Middle Shabelle (Jowhar) region where the ToT declined compared to a year ago due to higher cereal prices and lower goat prices this year.

Figure 7: Trends in Wage Rates and Relative Purchasing Power

Figure 9: Goat Local Quality

Figure 11: Water Drum (200 litres)