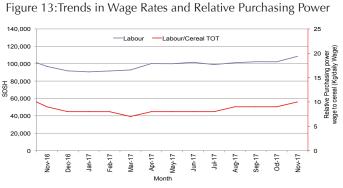

Figure 7: Trends in Wage Rates and Relative Purchasing Power

Figure 9: Goat Local Quality

Figure 11: Water Drum (200 litres)

**Labor (unskilled) wages** changed mildly (by less than +/-10%) in most regions of the country during November 2017 except in Banadir (Bakara), Hiraan, Mudug and Shabelle regions where wage rates increased moderately (11-16%) due increased agricultural activities in the neighboring rural areas. Compared to a year ago (November 2016), increases in wage rates were recorded in most regions of the country with the exception of Lower Shabelle, and Banadir (Bakara) regions where labor rates declined (13-23%).

Terms of Trade (ToT) between daily labor wage and cereals remained relatively stable or changed mildly (by 1-2kg of cereals/daily labor wage) in most regions of the country during November 2017. Exceptions are Lower Shabelle and Banadir (Mogadishu) where ToT increased (by 3-4kgs of cereals/daily labor wage) due to increase in labor wage rates. Similarly, annual comparison indicates mild changes in ToT between daily labor and cereals in most regions; exceptions are Awdal, Banadir (Mogadishu) and Middle Juba; the ToT increased (by 4-6kg of cereals/daily labor wage) in Awdal and Middle Juba due to increase in labor wage rates. The ToT between local quality goat and cereals mostly increased in most regions of the country month-on-month due to declines in cereal prices and/or increases in goat prices. Compared to a year ago (November 2016), the ToT between goat and cereals were higher in most regions of the country; exception is in Middle Shabelle (Jowhar) region where the ToT declined compared to a year ago due to higher cereal prices and lower goat prices this year.