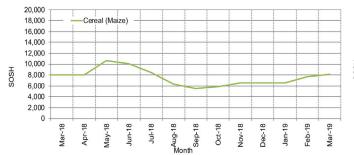

Figure 5: Monthly Trends in Local Cereal Prices

Figure 1: Wheat Prices: Mogadishu and Bossaso Markets

Figure 6: Trends in Cereal Prices

Figure 7: Trends in Wage Rates and Relative Purchasing Power

Labour/Cereal TOT

Labour

25

Figure 8: Imported Commodity Prices Compared to Exchange Rate

Figure 11: Water Drum (200 litres)