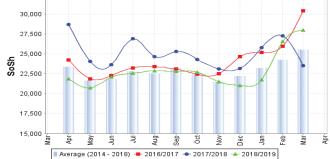

Figure 6: Trends in Cereal Prices

Figure 7: Trends in Wage Rates and Relative Purchasing Power

Labour/Cereal TOT

Labour

25

Figure 8: Imported Commodity Prices Compared to Exchange Rate

Figure 11: Water Drum (200 litres)