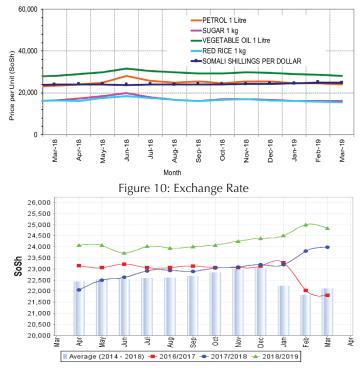

**Prices of imported food** (rice, sugar, vegetable oil, wheat flour) mostly exhibited relative stability or mild monthly changes in local currency terms in March 2019 in most regions. Similarly, the prices of most food imports either remained relatively stable or changed at mild rates in most parts of the country compared to a year ago with an exception of northeast where the prices of these commodities increased moderately (11-18%) due to depreciation of local currency against USD.

**Prices of imported food items** (rice, sugar, vegetable oil, wheat flour) changed at mild rates (by less than +/-10%) for most of the food imports in these siege-affected markets in March 2019. On the other hand, compared to a year ago, prices of most food imports mostly declined or remained relatively stable in most of the above markets except Wajid where the prices increased mildly.