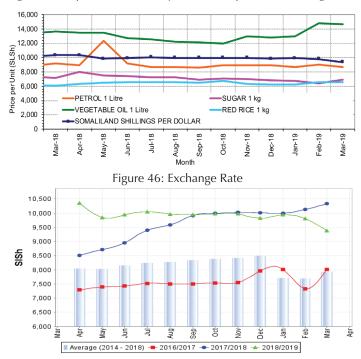

*SISh (Somaliland shilling)-using areas:* CPI declined mildly (3%) in March 2019 compared to a month ago but it is still higher by 15 percent compared to last year (March 2018).

**Exchange rate:** *SoSh-using areas*: The exchange rates between SoSh and the United States Dollar (USD) remained relatively stable in most regions of the country in March 2019. Annual comparison indicates that SoSh is losing value in most of SoSh-using areas with the highest depreciation being recorded in northeast Somalia (10%).

*SISh-using areas*: the local currency in Somaliland exhibited appreciation (4-9%) against USD compared to both last month and a year ago.

**Local cereal (white maize, red sorghum and white sorghum)** prices mostly increased mildly in March 2019 in most parts of the country. The mild increases is due to low supply as a result of below average Deyr 2018 harvest. Annual comparison still indicates lower prices in March 2019 in most regions.

**Prices of imported food** (rice, sugar, vegetable oil, wheat flour) mostly exhibited relative stability or mild monthly changes in local currency terms in March 2019 in most regions. Similarly, the prices of most food imports either remained relatively stable or changed at mild rates in most parts of the country compared to a year ago with an exception of northeast where the prices of these commodities increased moderately (11-18%) due to depreciation of local currency against USD.

Figure 14: Imported Commodity Prices Compared to Exchange Rate

Figure 15: Goat Local Quality