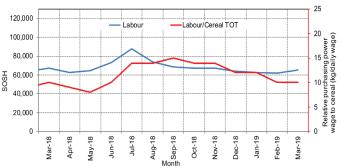

Figure 2: Terms of Trade Between Wage Rates and Selected Cereals

Figure 4: Monthly Trends in Consumer Price Index (CPI, March 2007=100)

Figure 3: Monthly Exchange Rate for Selected Regions (SoSh and SISh to USD)

*SISh (Somaliland shilling)-using areas:* CPI declined mildly (3%) in March 2019 compared to a month ago but it is still higher by 15 percent compared to last year (March 2018).

**Exchange rate:** *SoSh-using areas*: The exchange rates between SoSh and the United States Dollar (USD) remained relatively stable in most regions of the country in March 2019. Annual comparison indicates that SoSh is losing value in most of SoSh-using areas with the highest depreciation being recorded in northeast Somalia (10%).

*SISh-using areas*: the local currency in Somaliland exhibited appreciation (4-9%) against USD compared to both last month and a year ago.

**Local cereal (white maize, red sorghum and white sorghum)** prices mostly increased mildly in March 2019 in most parts of the country. The mild increases is due to low supply as a result of below average Deyr 2018 harvest. Annual comparison still indicates lower prices in March 2019 in most regions.