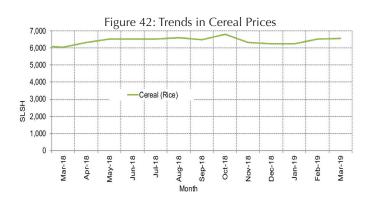

Figure 6: Trends in Cereal Prices

Figure 7: Trends in Wage Rates and Relative Purchasing Power

Labour/Cereal TOT

Labour

25

Figure 8: Imported Commodity Prices Compared to Exchange Rate

Figure 11: Water Drum (200 litres)