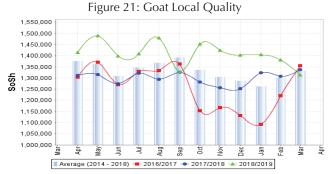

Figure 6: Trends in Cereal Prices

Figure 7: Trends in Wage Rates and Relative Purchasing Power

Labour/Cereal TOT

Labour

25

Figure 8: Imported Commodity Prices Compared to Exchange Rate

Figure 11: Water Drum (200 litres)

Labor (unskilled) wages exhibited mild monthly changes (by less than +/-10%) in March 2019 in most regions of Somalia. Similarly, compared to a year ago (March 2018), labor wages mostly exhibited mild (less than -/+10%) monthly changes in most regions of the country. However, labor wage rates declined moderately (11-16%) in Middle Juba, and Banadir (Bakara) compared to a year ago due to reduced agricultural activities as a result of deteriorated security conditions in Middle Juba and increased competition for labor in Banadir.

Terms of Trade (ToT) between daily labor wage and cereals either remained relatively stable or mildly changed (by +/- 1-3kgs/daily wage) in most regions of the country in March 2019. Annual comparison indicates relative stability or mild increases/decreases in most regions of the country.