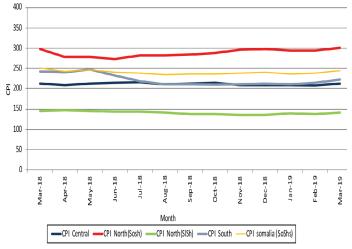

### **Highlights**

**Inflation**: *SoSh* (*Somali shilling*)-*using areas*: Compared to one month ago, Consumer Price Index (CPI) mildly increased (2-4%) in March 2019 due to mild increase in cereal prices. Compared to a year ago, CPI declined (by 9%) in southern regions due to lower cereal prices this year while the CPI remained relatively stable in central and northeast.

*SISh (Somaliland shilling)-using areas:* CPI declined mildly (3%) in March 2019 compared to a month ago but it is still higher by 15 percent compared to last year (March 2018).

**Exchange rate:** *SoSh-using areas*: The exchange rates between SoSh and the United States Dollar (USD) remained relatively stable in most regions of the country in March 2019. Annual comparison indicates that SoSh is losing value in most of SoSh-using areas with the highest depreciation being recorded in northeast Somalia (10%).

Figure 2: Terms of Trade Between Wage Rates and Selected Cereals

Figure 4: Monthly Trends in Consumer Price Index (CPI, March 2007=100)

Figure 3: Monthly Exchange Rate for Selected Regions (SoSh and SISh to USD)