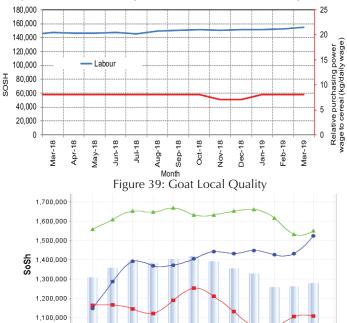

Figure 6: Trends in Cereal Prices

Figure 7: Trends in Wage Rates and Relative Purchasing Power

Labour/Cereal TOT

Labour

25

Figure 8: Imported Commodity Prices Compared to Exchange Rate

Figure 11: Water Drum (200 litres)

Figure 14: Imported Commodity Prices Compared to Exchange Rate

Figure 15: Goat Local Quality