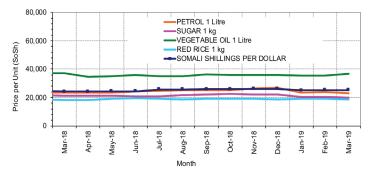

Figure 20: Imported Commodity Prices Compared to Exchange Rate

Figure 23: Water Drum (200 litres)