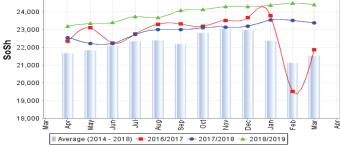

Figure 24: Trends in Cereal Prices

Figure 25: Bakara: Trends in Wage Rates and Relative Purchasing Power

Figure 26: Imported Commodity Prices Compared to Exchange Rate