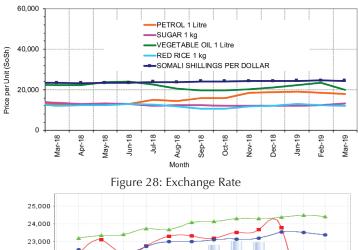

Figure 2: Terms of Trade Between Wage Rates and Selected Cereals

Figure 4: Monthly Trends in Consumer Price Index (CPI, March 2007=100)

Figure 3: Monthly Exchange Rate for Selected Regions (SoSh and SISh to USD)

Figure 6: Trends in Cereal Prices

Figure 7: Trends in Wage Rates and Relative Purchasing Power

Labour/Cereal TOT

Labour

25

Figure 8: Imported Commodity Prices Compared to Exchange Rate

Figure 11: Water Drum (200 litres)

Figure 14: Imported Commodity Prices Compared to Exchange Rate

Figure 15: Goat Local Quality