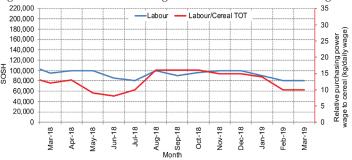

Terms of Trade (ToT) between daily labor wage and cereals either remained relatively stable or mildly changed (by +/- 1-3kgs/daily wage) in most regions of the country in March 2019. Annual comparison indicates relative stability or mild increases/decreases in most regions of the country.

Terms of Trade (ToTs) between daily labor wages and local cereals and between local quality goats, either remained relatively stable or changed at mild rates in March 2019 but annual comparison indicates higher ToTs this year compared to last year in most of these markets due to decrease in cereal prices and/or increase in daily labor wage rates.

Figure 6: Trends in Cereal Prices

Figure 7: Trends in Wage Rates and Relative Purchasing Power

Labour/Cereal TOT

Labour

25

Figure 8: Imported Commodity Prices Compared to Exchange Rate

Figure 11: Water Drum (200 litres)