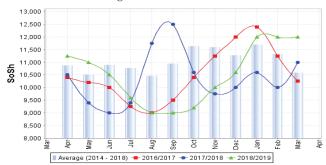

Figure 6: Trends in Cereal Prices

Figure 7: Trends in Wage Rates and Relative Purchasing Power

Labour/Cereal TOT

Labour

25

Figure 8: Imported Commodity Prices Compared to Exchange Rate

Figure 11: Water Drum (200 litres)