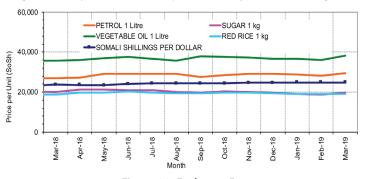

Figure 2: Terms of Trade Between Wage Rates and Selected Cereals

Figure 4: Monthly Trends in Consumer Price Index (CPI, March 2007=100)

Figure 3: Monthly Exchange Rate for Selected Regions (SoSh and SISh to USD)

# Regional analysis: Juba Regions

| Indicator                               | 5-Year<br>Average<br>(2014-2018) | Mar-18     | Feb-19     | Mar-19<br>Nominal Price | Mar-19 Real<br>(Deflated)<br>Price | % Change<br>Previous<br>Month | % Change<br>Same Month<br>Previous Year | % Change<br>5-year avrg<br>(2014-2018) |
|-----------------------------------------|----------------------------------|------------|------------|-------------------------|------------------------------------|-------------------------------|-----------------------------------------|----------------------------------------|
| Imported Commodities Prices             |                                  |            |            |                         |                                    |                               |                                         |                                        |
| Diesel 1 litre                          | 22,750                           | 21,250     | 22,625     | 22,250                  | 9,923                              | -2%                           | 5%                                      | -2%                                    |
| Imported Red Rice 1kg                   | 15,466                           | 16,250     | 15,750     | 15,563                  | 6,911                              | -1%                           | -4%                                     | 1%                                     |
| Petrol 1 litre                          | 24,848                           | 23,313     | 24,625     | 23,844                  | 10,641                             | -3%                           | 2%                                      | -4%                                    |
| Sugar                                   | 16,080                           | 16,375     | 16,125     | 16,031                  | 7,122                              | -1%                           | -2%                                     | 0%                                     |
| Vegetable Oil 1 litre                   | 29,373                           | 28,000     | 28,531     | 28,031                  | 12,528                             | -2%                           | 0%                                      | -5%                                    |
| Wheat Flour 1kg                         | 15,227                           | 15,219     | 15,500     | 15,125                  | 6,714                              | -2%                           | -1%                                     | -1%                                    |
| Wheat Grain 1kg                         | -                                | -          | -          | -                       | -                                  | -                             | -                                       | -                                      |
| Cereal Prices                           |                                  |            |            |                         |                                    |                               |                                         |                                        |
| Red Sorghum 1kg                         | 9,120                            | 9,792      | 6,333      | 6,783                   | 2,956                              | 7%                            | -31%                                    | -26%                                   |
| White Maize 1kg                         | 8,980                            | 7,797      | 7,381      | 7,900                   | 3,459                              | 7%                            | 1%                                      | -12%                                   |
| Livestock & Livestock Product Prices    |                                  |            |            |                         |                                    |                               |                                         |                                        |
| Camel Local Quality (Head)              | 9,572,365                        | 11,459,375 | 11,756,250 | 11,925,000              | 5,371,958                          | 1%                            | 4%                                      | 25%                                    |
| Cattle Local Quality (Head)             | 3,433,700                        | 3,175,000  | 3,205,357  | 3,192,857               | 1,438,241                          | 0%                            | 1%                                      | -7%                                    |
| Fresh Camel Milk 1 litre                | 19,783                           | 20,906     | 16,031     | 16,769                  | 7,454                              | 5%                            | -20%                                    | -15%                                   |
| Goat Export Quality (Head)              | 1,227,135                        | 1,392,188  | 1,390,625  | 1,322,188               | 595,529                            | -5%                           | -5%                                     | 8%                                     |
| Goat Local Quality (Head)               | 777,625                          | 807,813    | 913,438    | 867,500                 | 390,698                            | -5%                           | 7%                                      | 12%                                    |
| Other Essential Items                   |                                  |            |            |                         |                                    |                               |                                         |                                        |
| Charcoal 50kg                           | 83,429                           | 84,375     | 92,500     | 92,344                  | 41,500                             | 0%                            | 9%                                      | 11%                                    |
| Cowpeas 1 kg                            | 24,241                           | 26,594     | 16,969     | 18,375                  | 8,178                              | 8%                            | -31%                                    | -24%                                   |
| Unskilled Labor Wage Rate               | 92,263                           | 102,500    | 111,875    | 111,031                 | 49,918                             | -1%                           | 8%                                      | 20%                                    |
| Firewood Bundle                         | 7,529                            | 7,734      | 7,750      | 7,125                   | 3,110                              | -8%                           | -8%                                     | -5%                                    |
| Local Sesame Oil 1 litre                | 64,201                           | 55,750     | 59,125     | 61,375                  | 27,549                             | 4%                            | 10%                                     | -4%                                    |
| Exchange Rate (Somali Shilling per USD) | 22,120                           | 23,975     | 25,000     | 24,828                  | 11,085                             | -1%                           | 4%                                      | 12%                                    |
| Terms of Trade                          |                                  |            |            |                         |                                    |                               |                                         |                                        |
| Labour Wage (Daily)/ Cereal (Maize(Kg)  | 10                               | 13         | 15         | 14                      | -                                  | -7%                           | 8%                                      | 40%                                    |
| Local Goat (Head)/ Cereal (Maize(Kg)    | 89                               | 104        | 124        | 110                     | -                                  | -11%                          | 6%                                      | 24%                                    |
| Price Indices                           |                                  |            |            |                         |                                    |                               |                                         |                                        |
| Consumer Price Index                    | -                                | 243        | 214        | 222                     | -                                  | 4%                            | -9%                                     | -                                      |