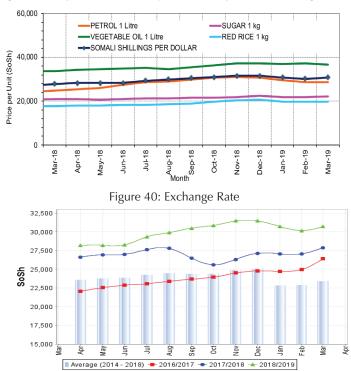

**Prices of imported food** (rice, sugar, vegetable oil, wheat flour) mostly exhibited relative stability or mild monthly changes in local currency terms in March 2019 in most regions. Similarly, the prices of most food imports either remained relatively stable or changed at mild rates in most parts of the country compared to a year ago with an exception of northeast where the prices of these commodities increased moderately (11-18%) due to depreciation of local currency against USD.

*SISh (Somaliland shilling)-using areas:* CPI declined mildly (3%) in March 2019 compared to a month ago but it is still higher by 15 percent compared to last year (March 2018).

**Exchange rate:** *SoSh-using areas*: The exchange rates between SoSh and the United States Dollar (USD) remained relatively stable in most regions of the country in March 2019. Annual comparison indicates that SoSh is losing value in most of SoSh-using areas with the highest depreciation being recorded in northeast Somalia (10%).

Figure 2: Terms of Trade Between Wage Rates and Selected Cereals

Figure 4: Monthly Trends in Consumer Price Index (CPI, March 2007=100)

Figure 3: Monthly Exchange Rate for Selected Regions (SoSh and SISh to USD)