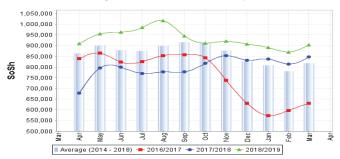

Figure 6: Trends in Cereal Prices

Figure 7: Trends in Wage Rates and Relative Purchasing Power

Labour/Cereal TOT

Labour

25

Figure 8: Imported Commodity Prices Compared to Exchange Rate

Figure 11: Water Drum (200 litres)