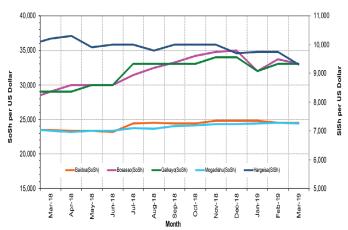

*SISh (Somaliland shilling)-using areas:* CPI declined mildly (3%) in March 2019 compared to a month ago but it is still higher by 15 percent compared to last year (March 2018).

**Exchange rate:** *SoSh-using areas*: The exchange rates between SoSh and the United States Dollar (USD) remained relatively stable in most regions of the country in March 2019. Annual comparison indicates that SoSh is losing value in most of SoSh-using areas with the highest depreciation being recorded in northeast Somalia (10%).

*SISh-using areas*: the local currency in Somaliland exhibited appreciation (4-9%) against USD compared to both last month and a year ago.

**Local cereal (white maize, red sorghum and white sorghum)** prices mostly increased mildly in March 2019 in most parts of the country. The mild increases is due to low supply as a result of below average Deyr 2018 harvest. Annual comparison still indicates lower prices in March 2019 in most regions.

Figure 2: Terms of Trade Between Wage Rates and Selected Cereals

Figure 4: Monthly Trends in Consumer Price Index (CPI, March 2007=100)

Figure 3: Monthly Exchange Rate for Selected Regions (SoSh and SISh to USD)