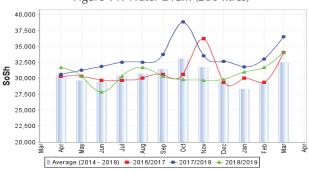

Figure 6: Trends in Cereal Prices

Figure 7: Trends in Wage Rates and Relative Purchasing Power

Labour/Cereal TOT

Labour

25

Figure 8: Imported Commodity Prices Compared to Exchange Rate

Figure 11: Water Drum (200 litres)

Figure 20: Imported Commodity Prices Compared to Exchange Rate

Figure 23: Water Drum (200 litres)