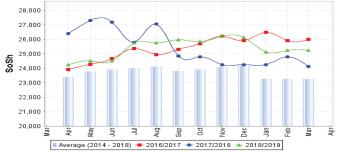

Terms of Trade (ToT) between daily labor wage and cereals either remained relatively stable or mildly changed (by +/- 1-3kgs/daily wage) in most regions of the country in March 2019. Annual comparison indicates relative stability or mild increases/decreases in most regions of the country.

Figure 6: Trends in Cereal Prices

Figure 7: Trends in Wage Rates and Relative Purchasing Power

Labour/Cereal TOT

Labour

25

Figure 8: Imported Commodity Prices Compared to Exchange Rate

Figure 11: Water Drum (200 litres)