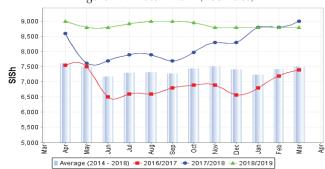

Figure 6: Trends in Cereal Prices

Figure 7: Trends in Wage Rates and Relative Purchasing Power

Labour/Cereal TOT

Labour

25

Figure 8: Imported Commodity Prices Compared to Exchange Rate

Figure 11: Water Drum (200 litres)