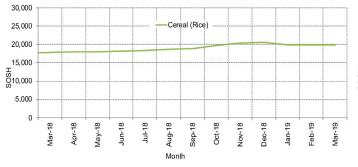

Figure 5: Monthly Trends in Local Cereal Prices

Figure 1: Wheat Prices: Mogadishu and Bossaso Markets

*SISh-using areas*: the local currency in Somaliland exhibited appreciation (4-9%) against USD compared to both last month and a year ago.

**Local cereal (white maize, red sorghum and white sorghum)** prices mostly increased mildly in March 2019 in most parts of the country. The mild increases is due to low supply as a result of below average Deyr 2018 harvest. Annual comparison still indicates lower prices in March 2019 in most regions.