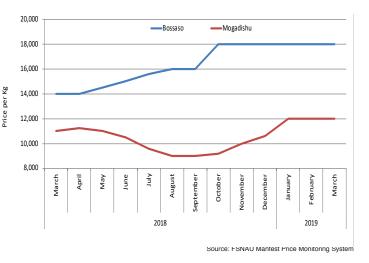

Figure 5: Monthly Trends in Local Cereal Prices

Figure 1: Wheat Prices: Mogadishu and Bossaso Markets