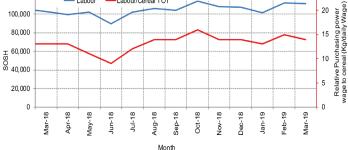

Figure 6: Trends in Cereal Prices

Figure 7: Trends in Wage Rates and Relative Purchasing Power

Labour/Cereal TOT

Labour

25

Figure 8: Imported Commodity Prices Compared to Exchange Rate

Figure 11: Water Drum (200 litres)