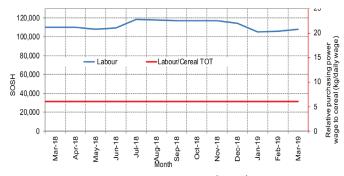

Livestock prices for local quality goat and camel mostly exhibited mild monthly changes (by less than +/- 10%) in March 2019 in most regions of the country. Similarly, compared to a year ago (March 2018), livestock prices changed at mild rates (mostly increases) in central, northern and sorghum belt regions due to limited supply of seleable animals. Milk prices exhibited mild monthly changes mostly increases in most regions due to decreased supply in the *Jialal* (January-March) season. Compared to a year ago, milk prices (camel and cattle) are mostly lower in most regions of the country due to increased milk availability as a result of medium calving in most regions of the country.

Similarly, the ToT between local quality goat and cereals exhibited mild monthly changes in most regions of the country. Annual comparison indicates higher ToT between goat and cereal in most regions due to higher goat prices and/or lower cereal prices.

Figure 14: Imported Commodity Prices Compared to Exchange Rate

Figure 15: Goat Local Quality