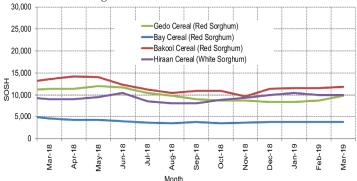

## Regional analysis: Sorghum Belt Regions (Bay, Bakool, Gedo and Hiran)

|                                         | 5-Year                 |            |            |                         | Mar-19 Real         | % Change          | % Change                    | % Change                   |
|-----------------------------------------|------------------------|------------|------------|-------------------------|---------------------|-------------------|-----------------------------|----------------------------|
| Indicator                               | Average<br>(2014-2018) | Mar-18     | Feb-19     | Mar-19<br>Nominal Price | (Deflated)<br>Price | Previous<br>Month | Same Month<br>Previous Year | 5-year avrg<br>(2014-2018) |
| Imported Commodities Prices             |                        |            |            |                         |                     |                   |                             |                            |
| Diesel 1 litre                          | 25,904                 | 25,042     | 25,979     | 26,021                  | 11,622              | 0%                | 4%                          | 0%                         |
| Imported Red Rice 1kg                   | 18,208                 | 18,875     | 19,042     | 19,271                  | 8,581               | 1%                | 2%                          | 6%                         |
| Petrol 1 litre                          | 27,492                 | 27,021     | 28,313     | 29,479                  | 13,180              | 4%                | 9%                          | 7%                         |
| Sugar                                   | 19,568                 | 20,063     | 18,875     | 19,625                  | 8,741               | 4%                | -2%                         | 0%                         |
| Vegetable Oil 1 litre                   | 36,651                 | 35,875     | 36,021     | 38,244                  | 17,128              | 6%                | 7%                          | 4%                         |
| Wheat Flour 1kg                         | 17,634                 | 17,771     | 18,125     | 18,167                  | 8,084               | 0%                | 2%                          | 3%                         |
| Wheat Grain 1kg                         | 18,348                 | 18,500     | 18,500     | 18,250                  | 8,121               | -1%               | -1%                         | -1%                        |
| Cereal Prices                           |                        |            |            |                         |                     |                   |                             |                            |
| Red Sorghum 1kg                         | 9,179                  | 9,350      | 8,032      | 8,573                   | 3,762               | 7%                | -8%                         | -7%                        |
| White Maize 1kg                         | 10,184                 | 10,105     | 8,300      | 8,973                   | 3,942               | 8%                | -11%                        | -12%                       |
| Livestock & Livestock Product Prices    |                        |            |            |                         |                     |                   |                             |                            |
| Camel Local Quality (Head)              | 11,499,546             | 11,347,500 | 11,571,500 | 11,921,250              | 5,370,269           | 3%                | 5%                          | 4%                         |
| Cattle Local Quality (Head)             | 3,141,917              | 2,507,143  | 2,918,225  | 2,830,556               | 1,275,029           | -3%               | 13%                         | -10%                       |
| Fresh Camel Milk 1 litre                | 23,415                 | 29,636     | 21,521     | 23,250                  | 10,374              | 8%                | -22%                        | -1%                        |
| Goat Export Quality (Head)              | 1,455,004              | 1,448,000  | 1,483,409  | 1,541,364               | 694,265             | 4%                | 6%                          | 6%                         |
| Goat Local Quality (Head)               | 817,816                | 847,188    | 870,000    | 903,646                 | 406,981             | 4%                | 7%                          | 10%                        |
| Other Essential Items                   |                        |            |            |                         |                     |                   |                             |                            |
| Charcoal 50kg                           | 155,363                | 175,227    | 181,250    | 182,386                 | 82,063              | 1%                | 4%                          | 17%                        |
| Cowpeas 1 kg                            | 27,866                 | 33,563     | 22,560     | 24,651                  | 11,005              | 9%                | -27%                        | -12%                       |
| Unskilled Labor Wage Rate               | 103,066                | 95,167     | 107,292    | 102,917                 | 46,263              | -4%               | 8%                          | 0%                         |
| Firewood Bundle                         | 6,178                  | 5,688      | 5,625      | 5,854                   | 2,537               | 4%                | 3%                          | -5%                        |
| Local Sesame Oil 1 litre                | 76,963                 | 82,361     | 80,083     | 85,111                  | 38,241              | 6%                | 3%                          | 11%                        |
| Exchange Rate (Somali Shilling per USD) | 22,361                 | 23,703     | 24,908     | 24,843                  | 11,091              | 0%                | 5%                          | 11%                        |
| Terms of Trade                          |                        |            |            |                         |                     |                   |                             |                            |
| Labour Wage (Daily)/ Cereal (Rice (Kg)  | 5                      | 5          | 6          | 5                       | -                   | -17%              | 0%                          | 0%                         |
| Local Goat (Head)/ Cereal (Rice (Kg)    | 45                     | 45         | 46         | 47                      | -                   | 2%                | 4%                          | 4%                         |
| Price Indices                           |                        |            |            |                         |                     |                   |                             |                            |
| Consumer Price Index                    | -                      | 243        | 214        | 222                     | -                   | 4%                | -9%                         | -                          |