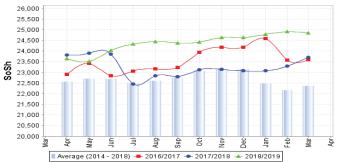

Labor (unskilled) wages exhibited mild monthly changes (by less than +/-10%) in March 2019 in most regions of Somalia. Similarly, compared to a year ago (March 2018), labor wages mostly exhibited mild (less than -/+10%) monthly changes in most regions of the country. However, labor wage rates declined moderately (11-16%) in Middle Juba, and Banadir (Bakara) compared to a year ago due to reduced agricultural activities as a result of deteriorated security conditions in Middle Juba and increased competition for labor in Banadir.

Terms of Trade (ToT) between daily labor wage and cereals either remained relatively stable or mildly changed (by +/- 1-3kgs/daily wage) in most regions of the country in March 2019. Annual comparison indicates relative stability or mild increases/decreases in most regions of the country.

Figure 6: Trends in Cereal Prices

Figure 7: Trends in Wage Rates and Relative Purchasing Power

Labour/Cereal TOT

Labour

25

Figure 8: Imported Commodity Prices Compared to Exchange Rate

Figure 11: Water Drum (200 litres)