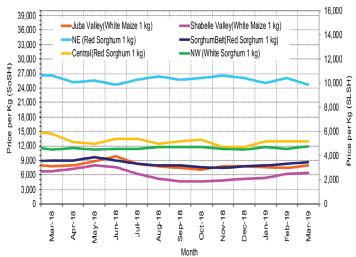

*SISh-using areas*: the local currency in Somaliland exhibited appreciation (4-9%) against USD compared to both last month and a year ago.

**Local cereal (white maize, red sorghum and white sorghum)** prices mostly increased mildly in March 2019 in most parts of the country. The mild increases is due to low supply as a result of below average Deyr 2018 harvest. Annual comparison still indicates lower prices in March 2019 in most regions.

Figure 5: Monthly Trends in Local Cereal Prices

Figure 1: Wheat Prices: Mogadishu and Bossaso Markets