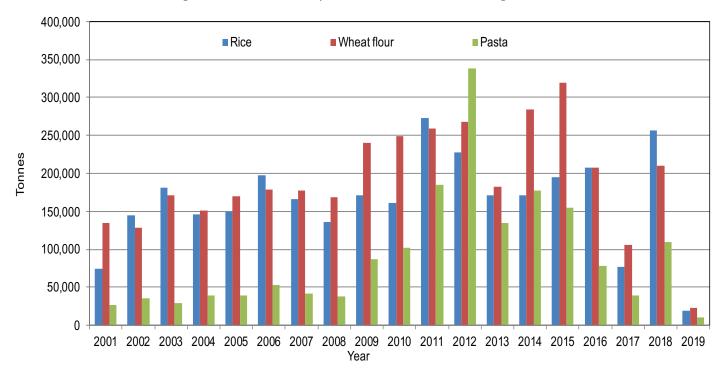

**Prices of imported food** (rice, sugar, vegetable oil, wheat flour) mostly exhibited relative stability or mild monthly changes in local currency terms in March 2019 in most regions. Similarly, the prices of most food imports either remained relatively stable or changed at mild rates in most parts of the country compared to a year ago with an exception of northeast where the prices of these commodities increased moderately (11-18%) due to depreciation of local currency against USD.

**Prices of imported food items** (rice, sugar, vegetable oil, wheat flour) changed at mild rates (by less than +/-10%) for most of the food imports in these siege-affected markets in March 2019. On the other hand, compared to a year ago, prices of most food imports mostly declined or remained relatively stable in most of the above markets except Wajid where the prices increased mildly.