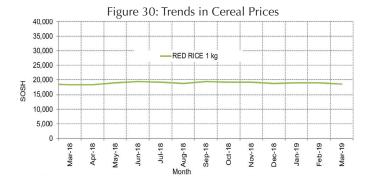

Figure 24: Trends in Cereal Prices

Figure 25: Bakara: Trends in Wage Rates and Relative Purchasing Power

Figure 26: Imported Commodity Prices Compared to Exchange Rate