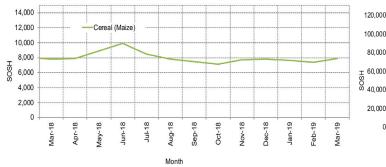

### **Highlights**

**Inflation**: *SoSh* (*Somali shilling*)-*using areas*: Compared to one month ago, Consumer Price Index (CPI) mildly increased (2-4%) in March 2019 due to mild increase in cereal prices. Compared to a year ago, CPI declined (by 9%) in southern regions due to lower cereal prices this year while the CPI remained relatively stable in central and northeast.

### National Trends: CPI, Exchange Rates, Cereal Prices and Relative Purchasing Power