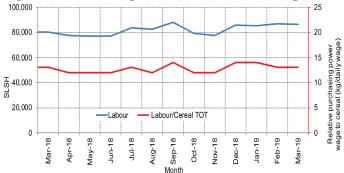

Labor (unskilled) wages exhibited mild monthly changes (by less than +/-10%) in March 2019 in most regions of Somalia. Similarly, compared to a year ago (March 2018), labor wages mostly exhibited mild (less than -/+10%) monthly changes in most regions of the country. However, labor wage rates declined moderately (11-16%) in Middle Juba, and Banadir (Bakara) compared to a year ago due to reduced agricultural activities as a result of deteriorated security conditions in Middle Juba and increased competition for labor in Banadir.

Terms of Trade (ToT) between daily labor wage and cereals either remained relatively stable or mildly changed (by +/- 1-3kgs/daily wage) in most regions of the country in March 2019. Annual comparison indicates relative stability or mild increases/decreases in most regions of the country.

Figure 6: Trends in Cereal Prices

Figure 7: Trends in Wage Rates and Relative Purchasing Power

Labour/Cereal TOT

Labour

25

Figure 8: Imported Commodity Prices Compared to Exchange Rate

Figure 11: Water Drum (200 litres)