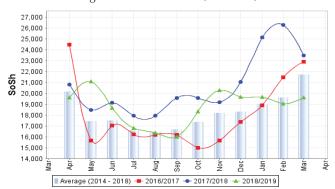

Figure 14: Imported Commodity Prices Compared to Exchange Rate

Figure 15: Goat Local Quality

Livestock prices for local quality goat and camel mostly exhibited mild monthly changes (by less than +/- 10%) in March 2019 in most regions of the country. Similarly, compared to a year ago (March 2018), livestock prices changed at mild rates (mostly increases) in central, northern and sorghum belt regions due to limited supply of seleable animals. Milk prices exhibited mild monthly changes mostly increases in most regions due to decreased supply in the *Jialal* (January-March) season. Compared to a year ago, milk prices (camel and cattle) are mostly lower in most regions of the country due to increased milk availability as a result of medium calving in most regions of the country.

Similarly, the ToT between local quality goat and cereals exhibited mild monthly changes in most regions of the country. Annual comparison indicates higher ToT between goat and cereal in most regions due to higher goat prices and/or lower cereal prices.