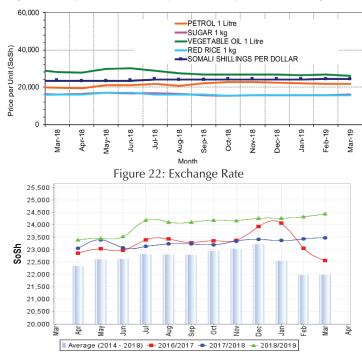

Figure 2: Terms of Trade Between Wage Rates and Selected Cereals

Figure 4: Monthly Trends in Consumer Price Index (CPI, March 2007=100)

Figure 3: Monthly Exchange Rate for Selected Regions (SoSh and SISh to USD)

**Prices of imported food** (rice, sugar, vegetable oil, wheat flour) mostly exhibited relative stability or mild monthly changes in local currency terms in March 2019 in most regions. Similarly, the prices of most food imports either remained relatively stable or changed at mild rates in most parts of the country compared to a year ago with an exception of northeast where the prices of these commodities increased moderately (11-18%) due to depreciation of local currency against USD.