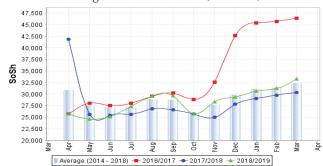

*SISh (Somaliland shilling)-using areas:* CPI declined mildly (3%) in March 2019 compared to a month ago but it is still higher by 15 percent compared to last year (March 2018).

**Exchange rate:** *SoSh-using areas*: The exchange rates between SoSh and the United States Dollar (USD) remained relatively stable in most regions of the country in March 2019. Annual comparison indicates that SoSh is losing value in most of SoSh-using areas with the highest depreciation being recorded in northeast Somalia (10%).

*SISh-using areas*: the local currency in Somaliland exhibited appreciation (4-9%) against USD compared to both last month and a year ago.

**Local cereal (white maize, red sorghum and white sorghum)** prices mostly increased mildly in March 2019 in most parts of the country. The mild increases is due to low supply as a result of below average Deyr 2018 harvest. Annual comparison still indicates lower prices in March 2019 in most regions.

### National Trends: CPI, Exchange Rates, Cereal Prices and Relative Purchasing Power

Figure 2: Terms of Trade Between Wage Rates and Selected Cereals

Figure 4: Monthly Trends in Consumer Price Index (CPI, March 2007=100)

Figure 3: Monthly Exchange Rate for Selected Regions (SoSh and SISh to USD)