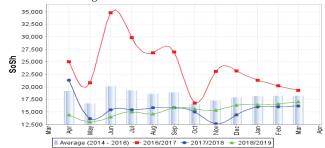

Figure 2: Terms of Trade Between Wage Rates and Selected Cereals

Figure 4: Monthly Trends in Consumer Price Index (CPI, March 2007=100)

Figure 3: Monthly Exchange Rate for Selected Regions (SoSh and SISh to USD)

Terms of Trade (ToT) between daily labor wage and cereals either remained relatively stable or mildly changed (by +/- 1-3kgs/daily wage) in most regions of the country in March 2019. Annual comparison indicates relative stability or mild increases/decreases in most regions of the country.

Similarly, the ToT between local quality goat and cereals exhibited mild monthly changes in most regions of the country. Annual comparison indicates higher ToT between goat and cereal in most regions due to higher goat prices and/or lower cereal prices.