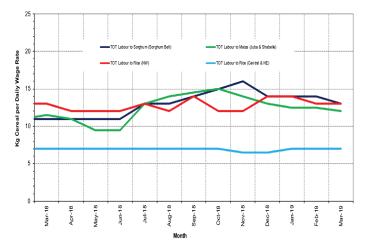

Terms of Trade (ToT) between daily labor wage and cereals either remained relatively stable or mildly changed (by +/- 1-3kgs/daily wage) in most regions of the country in March 2019. Annual comparison indicates relative stability or mild increases/decreases in most regions of the country.

Similarly, the ToT between local quality goat and cereals exhibited mild monthly changes in most regions of the country. Annual comparison indicates higher ToT between goat and cereal in most regions due to higher goat prices and/or lower cereal prices.

Figure 2: Terms of Trade Between Wage Rates and Selected Cereals

Figure 4: Monthly Trends in Consumer Price Index (CPI, March 2007=100)

Figure 3: Monthly Exchange Rate for Selected Regions (SoSh and SISh to USD)