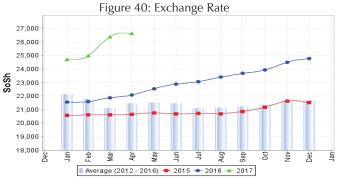

Figure 8: Imported Commodity Prices Compared to Exchange Rate

Figure 10: Exchange Rate 24.000

Figure 7: Trends in Wage Rates and Relative Purchasing Power

Figure 9: Goat Local Quality

Figure 11: Water Drum (200 litres)