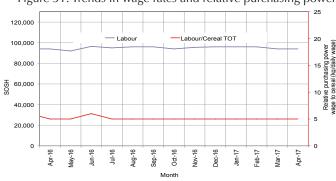

Figure 31: Trends in wage rates and relative purchasing power

Figure 33: Goat Local Quality

Figure 35: Water Drum (200 litres)

35,000
32,500
30,000
27,500
25,000
22,500
20,000
17,500
15,000
2,500
20,000
17,500
15,000
2,500
20,000
17,500
20,000
17,500
20,000
20,000
20,000
20,000
20,000
20,000
20,000
20,000
20,000
20,000
20,000
20,000
20,000
20,000
20,000
20,000
20,000
20,000
20,000
20,000
20,000
20,000
20,000
20,000
20,000
20,000
20,000
20,000
20,000
20,000
20,000
20,000
20,000
20,000
20,000
20,000
20,000
20,000
20,000
20,000
20,000
20,000
20,000
20,000
20,000
20,000
20,000
20,000
20,000
20,000
20,000
20,000
20,000
20,000
20,000
20,000
20,000
20,000
20,000
20,000
20,000
20,000
20,000
20,000
20,000
20,000
20,000
20,000
20,000
20,000
20,000
20,000
20,000
20,000
20,000
20,000
20,000
20,000
20,000
20,000
20,000
20,000
20,000
20,000
20,000
20,000
20,000
20,000
20,000
20,000
20,000
20,000
20,000
20,000
20,000
20,000
20,000
20,000
20,000
20,000
20,000
20,000
20,000
20,000
20,000
20,000
20,000
20,000
20,000
20,000
20,000
20,000
20,000
20,000
20,000
20,000
20,000
20,000
20,000
20,000
20,000
20,000
20,000
20,000
20,000
20,000
20,000
20,000
20,000
20,000
20,000
20,000
20,000
20,000
20,000
20,000
20,000
20,000
20,000
20,000
20,000
20,000
20,000
20,000
20,000
20,000
20,000
20,000
20,000
20,000
20,000
20,000
20,000
20,000
20,000
20,000
20,000
20,000
20,000
20,000
20,000
20,000
20,000
20,000
20,000
20,000
20,000
20,000
20,000
20,000
20,000
20,000
20,000
20,000
20,000
20,000
20,000
20,000
20,000
20,000
20,000
20,000
20,000
20,000
20,000
20,000
20,000
20,000
20,000
20,000
20,000
20,000
20,000
20,000
20,000
20,000
20,000
20,000
20,000
20,000
20,000
20,000
20,000
20,000
20,000
20,000
20,000
20,000
20,000
20,000
20,000
20,000
20,000
20,000
20,000
20,000
20,000
20,000
20,000
20,000
20,000
20,000
20,000
20,000
20,000
20,000
20,000
20,000
20,000
20,000
20,000
20,000
20,000
20,000
20,000
20,000
20,000
20,000
20,000
20,000
20,000
20,000
20,000
20,000
20,000
20,000
20,000
20,000
20,000
20,000
20,000
20,000
20,000
20,000
20,000
20,000
20,000
20,000
20,000
20,000
20,000
20,000
20,000
20,000
20,000
20,000
20,000
20,000
20,000
20,