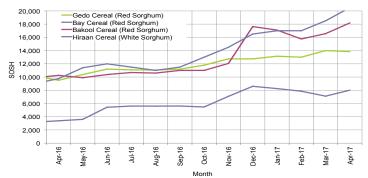

Figure 2: Terms of Trade Between Wage Rates and Selected Cereals

Figure 4: Monthly Trends in Consumer Price Index (CPI, March 2007=100)

Figure 1: Wheat Prices: Mogadishu and Bossaso Markets

Source: FSNAU Manfest Price Monitoring System

Figure 3: Monthly Exchange Rate for Selected Regions (SoSh and SISh to USD)

Figure 5: Monthly Trends in Local Cereal Prices