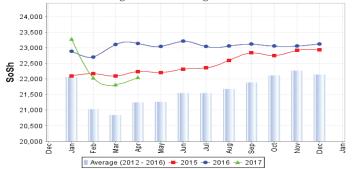

Figure 3: Monthly Exchange Rate for Selected Regions (SoSh and SISh to USD)

Figure 5: Monthly Trends in Local Cereal Prices

SISh (Somaliland shilling)-using areas: The CPI increased (12-17%) both month-on-month and year-on-year due to increases in the price of red sorghum.

SoSh-using areas: The exchange rates between SoSh and the United States Dollar (USD) remained relatively stable or changed at mild rates (less than +/- 6%) against USD in most regions of the country. Annual comparison mostly exhibited mixed patterns; specifically, mild (less than 10%) changes were recorded in most of the southern regions; moderate to high (10-40%) depreciations were recorded in central and northeast regions due to printing of local