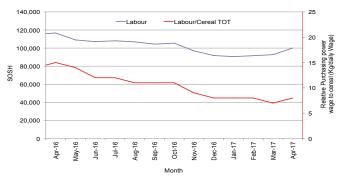

Figure 37: Trends in Wage Rates and Relative Purchasing Power

140,000

120,000

— Labour — Labour/Cereal TOT

15 squared for squared and squared for squared for