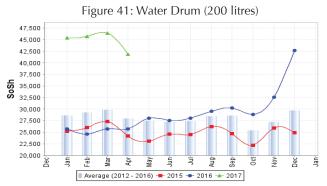

Figure 8: Imported Commodity Prices Compared to Exchange Rate

Figure 10: Exchange Rate 24.000

Figure 7: Trends in Wage Rates and Relative Purchasing Power

Figure 9: Goat Local Quality

Figure 11: Water Drum (200 litres)