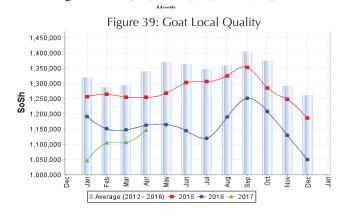

Figure 8: Imported Commodity Prices Compared to Exchange Rate

Figure 10: Exchange Rate 24.000

Figure 7: Trends in Wage Rates and Relative Purchasing Power

Figure 9: Goat Local Quality

Figure 11: Water Drum (200 litres)