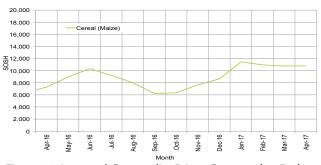

Figure 2: Terms of Trade Between Wage Rates and Selected Cereals

Figure 4: Monthly Trends in Consumer Price Index (CPI, March 2007=100)

Figure 1: Wheat Prices: Mogadishu and Bossaso Markets

Source: FSNAU Manfest Price Monitoring System

Figure 3: Monthly Exchange Rate for Selected Regions (SoSh and SISh to USD)

Figure 5: Monthly Trends in Local Cereal Prices