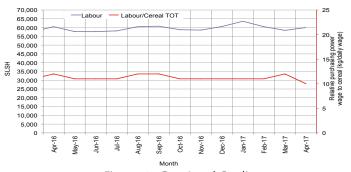

# Regional analysis: Northeast Regions

|                                         | F Vaar                           |            |            | A 47                       | Apr. 47 Deal                       | 0/ Channe                     | 0/ Change                               | 0/ Channa                              |
|-----------------------------------------|----------------------------------|------------|------------|----------------------------|------------------------------------|-------------------------------|-----------------------------------------|----------------------------------------|
| Indicator                               | 5-Year<br>Average<br>(2012-2016) | Apr-16     | Mar-17     | Apr-17<br>Nominal<br>Price | Apr-17 Real<br>(Deflated)<br>Price | % Change<br>Previous<br>Month | % Change<br>Same Month<br>Previous Year | % Change<br>5-year avrg<br>(2012-2016) |
| Imported Commodities Prices             |                                  |            |            |                            |                                    |                               |                                         |                                        |
| Diesel 1 litre                          | 23,220                           | 16,107     | 17,500     | 18,214                     | 5,979                              | 4%                            | 13%                                     | -22%                                   |
| Imported Red Rice 1kg                   | 18,258                           | 15,875     | 17,000     | 17,589                     | 5,771                              | 3%                            | 11%                                     | -4%                                    |
| Petrol 1 litre                          | 23,105                           | 20,089     | 20,857     | 21,929                     | 7,219                              | 5%                            | 9%                                      | -5%                                    |
| Sugar                                   | 21,048                           | 18,321     | 22,429     | 22,089                     | 7,273                              | -2%                           | 21%                                     | 5%                                     |
| Vegetable Oil 1 litre                   | 39,797                           | 33,107     | 33,964     | 34,643                     | 11,463                             | 2%                            | 5%                                      | -13%                                   |
| Wheat Flour 1kg                         | 17,230                           | 15,375     | 16,607     | 17,214                     | 5,645                              | 4%                            | 12%                                     | 0%                                     |
| Wheat Grain 1kg                         | 29,127                           | 29,850     | 31,700     | 31,600                     | 10,447                             | 0%                            | 6%                                      | 8%                                     |
| Cereal Prices                           |                                  |            |            |                            |                                    |                               |                                         |                                        |
| Red Sorghum 1kg                         | 21,960                           | 25,125     | 26,875     | 26,500                     | 8,745                              | -1%                           | 5%                                      | 21%                                    |
| White Maize 1kg                         | 20,230                           | 24,250     | 24,000     | 23,500                     | 7,744                              | -2%                           | -3%                                     | 16%                                    |
| Livestock & Livestock Product Prices    |                                  |            |            |                            |                                    |                               |                                         |                                        |
| Camel Local Quality (Head)              | 14,986,099                       | 14,430,000 | 10,825,000 | 11,062,500                 | 3,692,186                          | 2%                            | -23%                                    | -26%                                   |
| Cattle Local Quality (Head)             | 8,370,000                        | 8,750,000  | 3,625,000  | 5,250,000                  | 1,752,171                          | 45%                           | -40%                                    | -37%                                   |
| Fresh Camel Milk 1 litre                | 38,804                           | 43,694     | 57,367     | 59,217                     | 19,665                             | 3%                            | 36%                                     | 53%                                    |
| Goat Export Quality (Head)              | 1,373,620                        | 1,210,000  | 1,211,667  | 1,197,500                  | 399,585                            | -1%                           | -1%                                     | -13%                                   |
| Goat Local Quality (Head)               | 1,339,800                        | 1,162,143  | 1,105,357  | 1,146,429                  | 382,539                            | 4%                            | -1%                                     | -14%                                   |
| Other Essential Items                   |                                  |            |            |                            |                                    |                               |                                         |                                        |
| Charcoal 50kg                           | 351,614                          | 350,357    | 360,357    | 355,357                    | 118,506                            | -1%                           | 1%                                      | 1%                                     |
| Cowpeas 1 kg                            | 39,198                           | 37,167     | 41,542     | 42,708                     | 14,154                             | 3%                            | 15%                                     | 9%                                     |
| Unskilled Labor Wage Rate               | 134,214                          | 136,071    | 135,179    | 134,821                    | 44,899                             | 0%                            | -1%                                     | 0%                                     |
| Firewood Bundle                         | 34,011                           | 33,857     | 39,107     | 40,500                     | 13,418                             | 4%                            | 20%                                     | 19%                                    |
| Local Sesame Oil 1 litre                | 98,335                           | 104,000    | 100,000    | 101,250                    | 33,694                             | 1%                            | -3%                                     | 3%                                     |
| Exchange Rate (Somali Shilling per USD) | 21,461                           | 22,075     | 26,393     | 26,643                     | 8,793                              | 1%                            | 21%                                     | 24%                                    |
| Terms of Trade                          |                                  |            |            |                            |                                    |                               |                                         |                                        |
| Labour Wage (Daily)/ Cereal (Rice(Kg)   | 7                                | 9          | 8          | 8                          | -                                  | 0%                            | -11%                                    | 14%                                    |
| Local Goat (Head)/ Cereal (Rice(Kg)     | 74                               | 73         | 65         | 65                         | -                                  | 0%                            | -11%                                    | -12%                                   |
| Price Indices                           |                                  |            |            |                            |                                    |                               |                                         |                                        |
| Consumer Price Index                    | -                                | 252        | 304        | 300                        | _                                  | -1%                           | 19%                                     | -                                      |

Figure 37: Trends in Wage Rates and Relative Purchasing Power

140,000

120,000

— Labour — Labour/Cereal TOT

15 squared for squared and squared for squared for