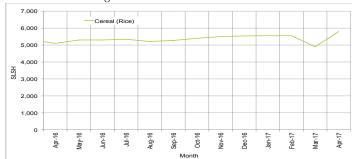

# Regional analysis: Northwest Regions

| Indicator                                   | 5-Year<br>Average<br>(2012-2016) | Apr-16    | Mar-17    | Apr-17<br>Nominal<br>Price | Apr-17 Real<br>(Deflated)<br>Price | % Change<br>Previous<br>Month | % Change<br>Same Month<br>Previous Year | % Change<br>5-year avrg<br>(2012-2016) |
|---------------------------------------------|----------------------------------|-----------|-----------|----------------------------|------------------------------------|-------------------------------|-----------------------------------------|----------------------------------------|
| Imported Commodities Prices                 |                                  |           |           |                            |                                    |                               |                                         |                                        |
| Diesel 1 litre                              | 6,449                            | 4,850     | 4,840     | 5,800                      | 3,520                              | 20%                           | 20%                                     | -10%                                   |
| Imported Red Rice 1kg                       | 5,047                            | 5,100     | 4,900     | 5,800                      | 3,520                              | 18%                           | 14%                                     | 15%                                    |
| Petrol 1 litre                              | 7,135                            | 6,390     | 6,268     | 7,060                      | 4,306                              | 13%                           | 10%                                     | -1%                                    |
| Sugar                                       | 5,784                            | 5,500     | 6,100     | 6,500                      | 3,957                              | 7%                            | 18%                                     | 12%                                    |
| Vegetable Oil 1 litre                       | 12,312                           | 11,900    | 14,400    | 13,800                     | 8,512                              | -4%                           | 16%                                     | 12%                                    |
| Wheat Flour 1kg                             | 4,476                            | 4,780     | 4,000     | 5,400                      | 3,270                              | 35%                           | 13%                                     | 21%                                    |
| Wheat Grain 1kg                             | 3,480                            | 4,250     | 3,860     | 4,625                      | 2,786                              | 20%                           | 9%                                      | 33%                                    |
| Cereal Prices                               |                                  |           |           |                            |                                    |                               |                                         |                                        |
| White Sorghum 1kg                           | 3,646                            | 4,050     | 4,005     | 5,000                      | 3,020                              | 25%                           | 23%                                     | 37%                                    |
| Yellow Maize 1kg                            | 3,753                            | 4,300     | 4,900     | 4,900                      | 2,958                              | 0%                            | 14%                                     | 31%                                    |
| Livestock & Livestock Product Prices        |                                  |           |           |                            |                                    |                               |                                         |                                        |
| Camel Local Quality (Head)                  | 3,539,833                        | 4,444,583 | 3,755,833 | 4,325,000                  | 2,699,066                          | 15%                           | -3%                                     | 22%                                    |
| Cattle Local Quality (Head)                 | 2,170,858                        | 2,405,833 | 2,531,250 | 2,290,000                  | 1,429,054                          | -10%                          | -5%                                     | 5%                                     |
| Fresh Camel Milk 1 litre                    | 6,597                            | 8,810     | 7,825     | 11,500                     | 7,077                              | 47%                           | 31%                                     | 74%                                    |
| Goat Export Quality (Head)                  | 433,392                          | 386,438   | 407,167   | 445,625                    | 278,008                            | 9%                            | 15%                                     | 3%                                     |
| Goat Local Quality (Head)                   | 323,330                          | 293,700   | 349,833   | 329,750                    | 205,692                            | -6%                           | 12%                                     | 2%                                     |
| Other Essential Items                       |                                  |           |           |                            |                                    |                               |                                         |                                        |
| Charcoal 50kg                               | 48,650                           | 63,750    | 60,650    | 70,050                     | 43,617                             | 15%                           | 10%                                     | 44%                                    |
| Cowpeas 1 kg                                | 11,077                           | 13,375    | 14,700    | 15,500                     | 9,573                              | 5%                            | 16%                                     | 40%                                    |
| Unskilled Labor Wage Rate                   | 48,020                           | 60,500    | 58,400    | 60,000                     | 37,345                             | 3%                            | -1%                                     | 25%                                    |
| Firewood Bundle                             | 3,866                            | 5,000     | 5,000     | 5,333                      | 3,228                              | 7%                            | 7%                                      | 38%                                    |
| Local Sesame Oil 1 litre                    | 30,375                           | 32,125    | 33,150    | 36,625                     | 22,757                             | 10%                           | 14%                                     | 21%                                    |
| Exchange Rate (Somaliland Shilling per USD) | 6,953                            | 7,290     | 8,010     | 8,505                      | 5,208                              | 6%                            | 17%                                     | 22%                                    |
| Terms of Trade                              |                                  |           |           |                            |                                    |                               |                                         |                                        |
| Labour Wage (Daily)/ Cereal (Rice(Kg)       | 9                                | 12        | 12        | 10                         | -                                  | -17%                          | -17%                                    | 11%                                    |
| Local Goat (Head)/ Cereal (Rice(Kg)         | 64                               | 58        | 71        | 57                         | -                                  | -20%                          | -2%                                     | -11%                                   |
| Price Indices                               |                                  |           |           |                            |                                    |                               |                                         |                                        |
| Consumer Price Index                        | -                                | 137       | 143       | 160                        | _                                  | 12%                           | 17%                                     | _                                      |

Figure 42: Trends in Cereal Prices

Figure 44: Imported Commodity Prices Compared to Exchange Rate

Figure 46: Exchange Rate

Figure 43: Trends in Wage Rates and Relative Purchasing Power

Figure 45: Goat Local Quality