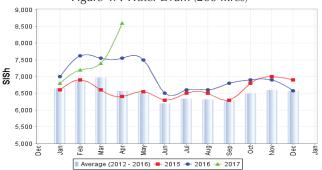

Figure 8: Imported Commodity Prices Compared to Exchange Rate

Figure 10: Exchange Rate 24.000

Figure 7: Trends in Wage Rates and Relative Purchasing Power

Figure 9: Goat Local Quality

Figure 11: Water Drum (200 litres)

Figure 47: Water Drum (200 litres)