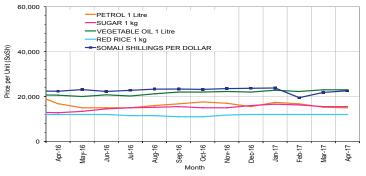

Figure 8: Imported Commodity Prices Compared to Exchange Rate

Figure 10: Exchange Rate 24.000

Figure 7: Trends in Wage Rates and Relative Purchasing Power

Figure 9: Goat Local Quality

Figure 11: Water Drum (200 litres)