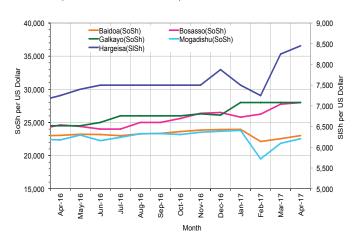

SISh (Somaliland shilling)-using areas: The CPI increased (12-17%) both month-on-month and year-on-year due to increases in the price of red sorghum.

SoSh-using areas: The exchange rates between SoSh and the United States Dollar (USD) remained relatively stable or changed at mild rates (less than +/- 6%) against USD in most regions of the country. Annual comparison mostly exhibited mixed patterns; specifically, mild (less than 10%) changes were recorded in most of the southern regions; moderate to high (10-40%) depreciations were recorded in central and northeast regions due to printing of local

SISh-using areas: The SISh depreciated (6-17%) against the USD in April 2017 both month-onmonth and year-on-year due to increased supply as a result of printing of local currency notes.

Local cereal prices increased at mild to high rates in most regions of the country in April 2017 with the highest increase (57%) being recorded in Awdal region. The price increases is attributable to reduced supply as a result of two consecutive poor production seasons (Gu 2016 and Deyr 2016). Annual comparison also indicates higher prices for local grains in all regions of the country with the highest increase being recorded in Bay (137%) due to poor production in 2016.

Figure 3: Monthly Exchange Rate for Selected Regions (SoSh and SISh to USD)

Figure 5: Monthly Trends in Local Cereal Prices