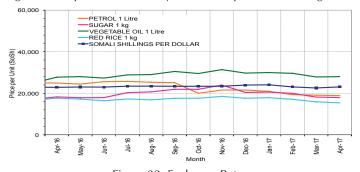

Prices of imported food (rice, sugar, vegetable oil, wheat flour) mostly exhibited relative stability or mild monthly changes (+/-10%) in local currency terms in April 2017 in most regions of the country. Year-on-year comparison indicates mild to moderate price increases in most regions of the country for most of the food imports in April 2017 due to depreciation of local currency against USD and increased global sugar prices.

Figure 8: Imported Commodity Prices Compared to Exchange Rate

Figure 10: Exchange Rate 24.000

Figure 7: Trends in Wage Rates and Relative Purchasing Power

Figure 9: Goat Local Quality

Figure 11: Water Drum (200 litres)