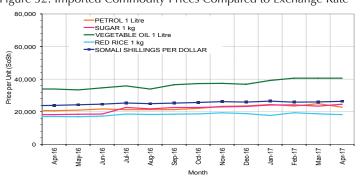

Figure 32: Imported Commodity Prices Compared to Exchange Rate

Figure 34: Exchange Rate

27,000
26,000
25,000
21,000
21,000
20,000
20,000
20,000
20,000
20,000
20,000
20,000
20,000
20,000
20,000
20,000
20,000
20,000
20,000
20,000
20,000
20,000
20,000
20,000
20,000
20,000
20,000
20,000
20,000
20,000
20,000
20,000
20,000
20,000
20,000
20,000
20,000
20,000
20,000
20,000
20,000
20,000
20,000
20,000
20,000
20,000
20,000
20,000
20,000
20,000
20,000
20,000
20,000
20,000
20,000
20,000
20,000
20,000
20,000
20,000
20,000
20,000
20,000
20,000
20,000
20,000
20,000
20,000
20,000
20,000
20,000
20,000
20,000
20,000
20,000
20,000
20,000
20,000
20,000
20,000
20,000
20,000
20,000
20,000
20,000
20,000
20,000
20,000
20,000
20,000
20,000
20,000
20,000
20,000
20,000
20,000
20,000
20,000
20,000
20,000
20,000
20,000
20,000
20,000
20,000
20,000
20,000
20,000
20,000
20,000
20,000
20,000
20,000
20,000
20,000
20,000
20,000
20,000
20,000
20,000
20,000
20,000
20,000
20,000
20,000
20,000
20,000
20,000
20,000
20,000
20,000
20,000
20,000
20,000
20,000
20,000
20,000
20,000
20,000
20,000
20,000
20,000
20,000
20,000
20,000
20,000
20,000
20,000
20,000
20,000
20,000
20,000
20,000
20,000
20,000
20,000
20,000
20,000
20,000
20,000
20,000
20,000
20,000
20,000
20,000
20,000
20,000
20,000
20,000
20,000
20,000
20,000
20,000
20,000
20,000
20,000
20,000
20,000
20,000
20,000
20,000
20,000
20,000
20,000
20,000
20,000
20,000
20,000
20,000
20,000
20,000
20,000
20,000
20,000
20,000
20,000
20,000
20,000
20,000
20,000
20,000
20,000
20,000
20,000
20,000
20,000
20,000
20,000
20,000
20,000
20,000
20,000
20,000
20,000
20,000
20,000
20,000
20,000
20,000
20,000
20,000
20,000
20,000
20,000
20,000
20,000
20,000
20,000
20,000
20,000
20,000
20,000
20,000
20,000
20,000
20,000
20,000
20,000
20,000
20,000
20,000
20,000
20,000
20,000
20,000
20,000
20,000
20,000
20,000
20,000
20,000
20,000
20,000
20,000
20,000
20,000
20,000
20,000
20,000
20,000
20,000
20,000
20,000
20,000
20,000
20,000
20,000
20,000
20,000
20,000
20,000
20,000
20,000
20,000
20,000
20,000
20,000
20,000
20,000
20,000
20,000
20,000
20,000
20,000
20,000
20,000
20,000
20,000
20,0