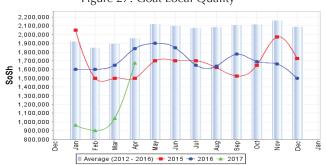

Figure 8: Imported Commodity Prices Compared to Exchange Rate

Figure 10: Exchange Rate 24.000

Figure 7: Trends in Wage Rates and Relative Purchasing Power

Figure 9: Goat Local Quality

Figure 11: Water Drum (200 litres)

# Regional analysis: Banadir Region

| Indicator                                                       | 5-Year<br>Average<br>(2012-2016) | Apr-16    | Mar-17    | Apr-17<br>Nominal<br>Price | Apr-17<br>Real<br>(Deflated)<br>Price | % Change<br>Previous<br>Month | % Change<br>Same Month<br>Previous<br>Year | % Change<br>5-year avrg<br>(2012-2016) |
|-----------------------------------------------------------------|----------------------------------|-----------|-----------|----------------------------|---------------------------------------|-------------------------------|--------------------------------------------|----------------------------------------|
| Imported Commodities Prices                                     |                                  |           |           |                            |                                       |                               |                                            |                                        |
| Diesel 1 litre                                                  | 19,811                           | 15,600    | 12,250    | 12,333                     | 4,498                                 | 1%                            | -21%                                       | -38%                                   |
| Imported Red Rice 1kg                                           | 13,328                           | 12,225    | 12,167    | 12,250                     | 4,467                                 | 1%                            | 0%                                         | -8%                                    |
| Petrol 1 litre                                                  | 21,255                           | 17,067    | 16,000    | 16,167                     | 5,928                                 | 1%                            | -5%                                        | -24%                                   |
| Sugar                                                           | 14,796                           | 13,400    | 15,625    | 15,833                     | 5,803                                 | 1%                            | 18%                                        | 7%                                     |
| Vegetable Oil 1 litre                                           | 24,671                           | 21,025    | 22,750    | 22,500                     | 8,289                                 | -1%                           | 7%                                         | -9%                                    |
| Wheat Flour 1kg                                                 | 11,743                           | 11,258    | 11,042    | 11,042                     | 4,017                                 | 0%                            | -2%                                        | -6%                                    |
| Wheat Grain 1kg                                                 | 8,532                            | 9,900     | 15,000    | 16,375                     | 6,005                                 | 9%                            | 65%                                        | 92%                                    |
| Cereal Prices                                                   | 0.440                            | 0.707     | 40 575    | 40.050                     | 0.045                                 | 00/                           | 000/                                       | 200/                                   |
| Red Sorghum 1kg                                                 | 6,418                            | 6,707     | 10,575    | 10,850                     | 3,945                                 | 3%                            | 62%                                        | 69%                                    |
| White Maize 1kg                                                 | 8,242                            | 7,953     | 11,150    | 11,550                     | 4,206                                 | 4%                            | 45%                                        | 40%                                    |
| Livestock & Livestock Product Prices Camel Local Quality (Head) |                                  |           |           |                            |                                       |                               |                                            |                                        |
| Cattle Local Quality (Head)                                     | -                                | -         | -         | -                          | -                                     | -                             | -                                          | -                                      |
| Fresh Camel Milk 1 litre                                        | 21,148                           | 25,533    | 27,333    | 26,333                     | 9,718                                 | -4%                           | 3%                                         | -<br>25%                               |
| Goat Export Quality (Head)                                      | 2,323,000                        | 2.240.000 | 1.700.000 | 2,150,000                  | 801,525                               | 26%                           | 3 /0                                       | -7%                                    |
| Goat Local Quality (Head)                                       | 1,958,000                        | 1,840,000 | 1,037,500 | 1,675,000                  | 624,422                               | 61%                           | -9%                                        | -14%                                   |
| Other Essential Items                                           | 1,930,000                        | 1,040,000 | 1,037,300 | 1,073,000                  | 024,422                               | 0170                          | -9 /0                                      | - 1-4 /0                               |
| Charcoal 50kg                                                   | 189,983                          | 193,167   | 200,833   | 202,500                    | 75,402                                | 1%                            | 5%                                         | 7%                                     |
| Cowpeas 1 kg                                                    | 17,140                           | 16,967    | 35,417    | 35,875                     | 13,276                                | 1%                            | 111%                                       | 109%                                   |
| Unskilled Labor Wage Rate                                       | 115,250                          | 126.667   | 85,000    | 77,917                     | 28,951                                | -8%                           | -38%                                       | -32%                                   |
| Firewood Bundle                                                 | 6.776                            | 7.300     | 6,000     | 8,000                      | 2,883                                 | 33%                           | 10%                                        | 18%                                    |
| Local Sesame Oil 1 litre                                        | 56,256                           | 45.033    | 55,167    | 52,458                     | 19,459                                | -5%                           | 16%                                        | -7%                                    |
| Exchange Rate (Somali Shilling per USD)                         | ,                                | 22,540    | 21,775    | 22,350                     | 8,233                                 | 3%                            | -1%                                        | 8%                                     |
| Terms of Trade                                                  |                                  | ,-        | ,         | ,                          | -,                                    |                               |                                            |                                        |
| Labour Wage (Daily)/ Cereal (Maize(Kg)                          | 14                               | 16        | 8         | 7                          | -                                     | -13%                          | -56%                                       | -50%                                   |
| Local Goat (Head)/ Cereal (Maize(Kg)                            | 242                              | 231       | 93        | 145                        | -                                     | 56%                           | -37%                                       | -40%                                   |
| Price Indices                                                   |                                  |           |           |                            |                                       |                               |                                            |                                        |
| Consumer Price Index                                            | -                                | 218       | 265       | 268                        | -                                     | 1%                            | 23%                                        | -                                      |