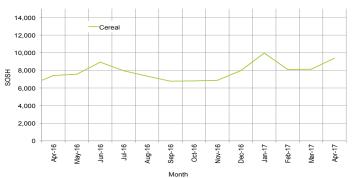

Figure 2: Terms of Trade Between Wage Rates and Selected Cereals

Figure 4: Monthly Trends in Consumer Price Index (CPI, March 2007=100)

Figure 1: Wheat Prices: Mogadishu and Bossaso Markets

Source: FSNAU Manfest Price Monitoring System

Figure 3: Monthly Exchange Rate for Selected Regions (SoSh and SISh to USD)

Figure 5: Monthly Trends in Local Cereal Prices

SISh-using areas: The SISh depreciated (6-17%) against the USD in April 2017 both month-onmonth and year-on-year due to increased supply as a result of printing of local currency notes.

Local cereal prices increased at mild to high rates in most regions of the country in April 2017 with the highest increase (57%) being recorded in Awdal region. The price increases is attributable to reduced supply as a result of two consecutive poor production seasons (Gu 2016 and Deyr 2016). Annual comparison also indicates higher prices for local grains in all regions of the country with the highest increase being recorded in Bay (137%) due to poor production in 2016.