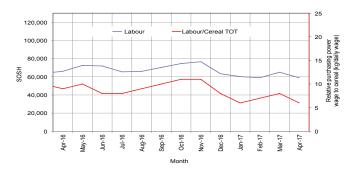

Labor (unskilled) wages changed mildly (by less than 10%) month-on-month in most regions of the country in April 2017. Annual comparison indicates declines of labour wages in most regions +/- with the highest decline (55%) being noted in Banadir (Bakara market). The decline is attributed to increased competition for available labour in urban areas as a result of increased in-migration from

Terms of Trade (ToT) between daily labor wage and local cereals either remained stable or declined (by 1-2kg of cereals/daily labor wage) in most parts of the country in April 2017 due to increase in cereal prices and/or decrease in labor wages. ToT between local quality goat and cereals exhibited mixed monthly patterns. ToT increased substantially (52Kgs/goat) in Banadir due to increase in goat prices (61%), the ToT declined moderately (27-39Kgs/goat) in Shabelle and Awdal regions due to increase in cereal prices and/or decrease in goat prices; while in other regions the ToT between goat and cereals changed at mild rates. Annual comparison indicates the ToTs are lower across most regions of the country due to declines in labor wage rates and goat prices and/or increase in local grain prices compared to a year ago (April 2016).

Figure 8: Imported Commodity Prices Compared to Exchange Rate

Figure 10: Exchange Rate 24.000

Figure 7: Trends in Wage Rates and Relative Purchasing Power

Figure 9: Goat Local Quality

Figure 11: Water Drum (200 litres)