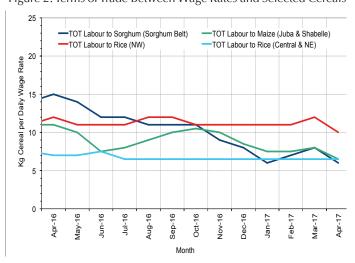

Terms of Trade (ToT) between daily labor wage and local cereals either remained stable or declined (by 1-2kg of cereals/daily labor wage) in most parts of the country in April 2017 due to increase in cereal prices and/or decrease in labor wages. ToT between local quality goat and cereals exhibited mixed monthly patterns. ToT increased substantially (52Kgs/goat) in Banadir due to increase in goat prices (61%), the ToT declined moderately (27-39Kgs/goat) in Shabelle and Awdal regions due to increase in cereal prices and/or decrease in goat prices; while in other regions the ToT between goat and cereals changed at mild rates. Annual comparison indicates the ToTs are lower across most regions of the country due to declines in labor wage rates and goat prices and/or increase in local grain prices compared to a year ago (April 2016).

Figure 2: Terms of Trade Between Wage Rates and Selected Cereals

Figure 4: Monthly Trends in Consumer Price Index (CPI, March 2007=100)

Figure 1: Wheat Prices: Mogadishu and Bossaso Markets

Source: FSNAU Manfest Price Monitoring System