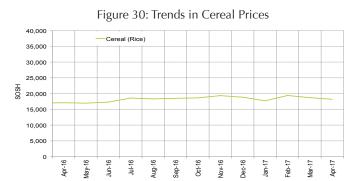

| 614                              | 772        | 505       | 522                        | -                           | 3%                            | -32%                                    | -15%                                   |
| Price Indices                           |                                  |            |           |                            |                             |                               |                                         |                                        |
| Consumer Price Index                    | -                                | 200        | 263       | 262                        | _                           | -1%                           | 31%                                     | _                                      |



Figure 32: Imported Commodity Prices Compared to Exchange Rate



Figure 34: Exchange Rate

27,000
26,000
25,000
21,000
21,000
20,000
20,000
20,000
20,000
20,000
20,000
20,000
20,000
20,000
20,000
20,000
20,000
20,000
20,000
20,000
20,000
20,000
20,000
20,000
20,000
20,000
20,000
20,000
20,000
20,000
20,000
20,000
20,000
20,000
20,000
20,000
20,000
20,000
20,000
20,000
20,000
20,000
20,000
20,000
20,000
20,000
20,000
20,000
20,000
20,000
20,000
20,000
20,000
20,000
20,000
20,000
20,000
20,000
20,000
20,000
20,000
20,000
20,000
20,000
20,000
20,000
20,000
20,000
20,000
20,000
20,000
20,000
20,000
20,000
20,000
20,000
20,000
20,000
20,000
20,000
20,000
20,000
20,000
20,000
20,000
20,000
20,000
20,000
20,000
20,000
20,000
20,000
20,000
20,000
20,000
20,000
20,000
20,000
20,000
20,000
20,000