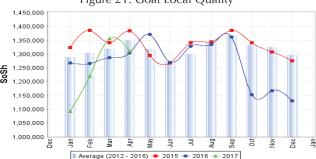

Figure 8: Imported Commodity Prices Compared to Exchange Rate

Figure 10: Exchange Rate 24.000

Figure 7: Trends in Wage Rates and Relative Purchasing Power

Figure 9: Goat Local Quality

Figure 11: Water Drum (200 litres)