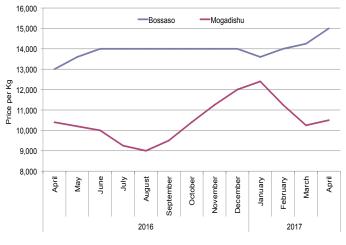

Figure 2: Terms of Trade Between Wage Rates and Selected Cereals

Figure 4: Monthly Trends in Consumer Price Index (CPI, March 2007=100)

Figure 1: Wheat Prices: Mogadishu and Bossaso Markets

Source: FSNAU Manfest Price Monitoring System