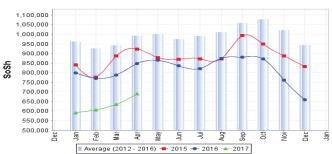

Figure 12: Trends in Cereal Prices

Figure 14: Imported Commodity Prices Compared to Exchange Rate

25,500 24,500 24,000 23,500 23,500 22,500 22,000 21,500 21,500 21,500 20,500

Average (2012 - 2016) - 2015 - 2016 - 2017

Figure 18: Trends in Cereal Prices

Figure 20: Imported Commodity Prices Compared to Exchange Rate

Figure 22: Exchange Rate

25,000
24,500
24,000
23,500
21,500
21,500
21,500
21,500
20,500
20,500
20,000
Average (2012 - 2016) - 2015 + 2016 - 2017

Figure 32: Imported Commodity Prices Compared to Exchange Rate

Figure 34: Exchange Rate

27,000
26,000
25,000
21,000
21,000
20,000
20,000
20,000
20,000
20,000
20,000
20,000
20,000
20,000
20,000
20,000
20,000
20,000
20,000
20,000
20,000
20,000
20,000
20,000
20,000
20,000
20,000
20,000
20,000
20,000
20,000
20,000
20,000
20,000
20,000
20,000
20,000
20,000
20,000
20,000
20,000
20,000
20,000
20,000
20,000
20,000
20,000
20,000
20,000
20,000
20,000
20,000
20,000
20,000
20,000
20,000
20,000
20,000
20,000
20,000
20,000
20,000
20,000
20,000
20,000
20,000
20,000
20,000
20,000
20,000
20,000
20,000
20,000
20,000
20,000
20,000
20,000
20,000
20,000
20,000
20,000
20,000
20,000
20,000
20,000
20,000
20,000
20,000
20,000
20,000
20,000
20,000
20,000
20,000
20,000
20,000
20,000
20,000
20,000
20,000
20,000
20,000
20,000
20,000
20,000
20,000
20,000
20,000
20,000
20,000
20,000
20,000
20,000
20,000
20,000
20,000
20,000
20,000
20,000
20,000
20,000
20,000
20,000
20,000
20,000
20,000
20,000
20,000
20,000
20,000
20,000
20,000
20,000
20,000
20,000
20,000
20,000
20,000
20,000
20,000
20,000
20,000
20,000
20,000
20,000
20,000
20,000
20,000
20,000
20,000
20,000
20,000
20,000
20,000
20,000
20,000
20,000
20,000
20,000
20,000
20,000
20,000
20,000
20,000
20,000
20,000
20,000
20,000
20,000
20,000
20,000
20,000
20,000
20,000
20,000
20,000
20,000
20,000
20,000
20,000
20,000
20,000
20,000
20,000
20,000
20,000
20,000
20,000
20,000
20,000
20,000
20,000
20,000
20,000
20,000
20,000
20,000
20,000
20,000
20,000
20,000
20,000
20,000
20,000
20,000
20,000
20,000
20,000
20,000
20,000
20,000
20,000
20,000
20,000
20,000
20,000
20,000
20,000
20,000
20,000
20,000
20,000
20,000
20,000
20,000
20,000
20,000
20,000
20,000
20,000
20,000
20,000
20,000
20,000
20,000
20,000
20,000
20,000
20,000
20,000
20,000
20,000
20,000
20,000
20,000
20,000
20,000
20,000
20,000
20,000
20,000
20,000
20,000
20,000
20,000
20,000
20,000
20,000
20,000
20,000
20,000
20,000
20,000
20,000
20,000
20,000
20,000
20,000
20,000
20,000
20,000
20,000
20,000
20,000
20,000
20,000
20,000
20,000
20,000
20,000
20,000
20,000
20,000
20,000
20,000
20,000
20,000
20,000
20,0