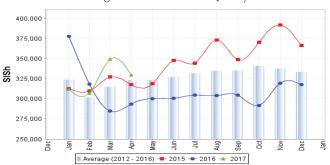

Figure 2: Terms of Trade Between Wage Rates and Selected Cereals

Figure 4: Monthly Trends in Consumer Price Index (CPI, March 2007=100)

Figure 1: Wheat Prices: Mogadishu and Bossaso Markets

Source: FSNAU Manfest Price Monitoring System

Figure 3: Monthly Exchange Rate for Selected Regions (SoSh and SISh to USD)

Figure 5: Monthly Trends in Local Cereal Prices