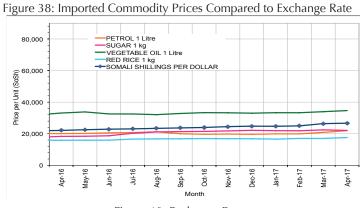

Figure 8: Imported Commodity Prices Compared to Exchange Rate

Figure 10: Exchange Rate 24.000

Figure 7: Trends in Wage Rates and Relative Purchasing Power

Figure 9: Goat Local Quality

Figure 11: Water Drum (200 litres)