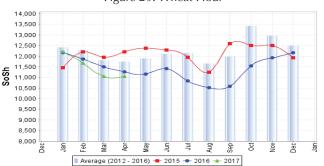

Figure 24: Trends in Cereal Prices

Figure 25: Bakara: Trends in Wage Rates and Relative Purchasing Power

Figure 26: Imported Commodity Prices Compared to Exchange Rate

Figure 27: Goat Local Quality

Figure 28: Exchange Rate

# Regional analysis: Banadir Region

| Indicator                                                       | 5-Year<br>Average<br>(2012-2016) | Apr-16    | Mar-17    | Apr-17<br>Nominal<br>Price | Apr-17<br>Real<br>(Deflated)<br>Price | % Change<br>Previous<br>Month | % Change<br>Same Month<br>Previous<br>Year | % Change<br>5-year avrg<br>(2012-2016) |
|-----------------------------------------------------------------|----------------------------------|-----------|-----------|----------------------------|---------------------------------------|-------------------------------|--------------------------------------------|----------------------------------------|
| Imported Commodities Prices                                     |                                  |           |           |                            |                                       |                               |                                            |                                        |
| Diesel 1 litre                                                  | 19,811                           | 15,600    | 12,250    | 12,333                     | 4,498                                 | 1%                            | -21%                                       | -38%                                   |
| Imported Red Rice 1kg                                           | 13,328                           | 12,225    | 12,167    | 12,250                     | 4,467                                 | 1%                            | 0%                                         | -8%                                    |
| Petrol 1 litre                                                  | 21,255                           | 17,067    | 16,000    | 16,167                     | 5,928                                 | 1%                            | -5%                                        | -24%                                   |
| Sugar                                                           | 14,796                           | 13,400    | 15,625    | 15,833                     | 5,803                                 | 1%                            | 18%                                        | 7%                                     |
| Vegetable Oil 1 litre                                           | 24,671                           | 21,025    | 22,750    | 22,500                     | 8,289                                 | -1%                           | 7%                                         | -9%                                    |
| Wheat Flour 1kg                                                 | 11,743                           | 11,258    | 11,042    | 11,042                     | 4,017                                 | 0%                            | -2%                                        | -6%                                    |
| Wheat Grain 1kg                                                 | 8,532                            | 9,900     | 15,000    | 16,375                     | 6,005                                 | 9%                            | 65%                                        | 92%                                    |
| Cereal Prices                                                   | 0.440                            | 0.707     | 40 575    | 40.050                     | 0.045                                 | 00/                           | 000/                                       | 200/                                   |
| Red Sorghum 1kg                                                 | 6,418                            | 6,707     | 10,575    | 10,850                     | 3,945                                 | 3%                            | 62%                                        | 69%                                    |
| White Maize 1kg                                                 | 8,242                            | 7,953     | 11,150    | 11,550                     | 4,206                                 | 4%                            | 45%                                        | 40%                                    |
| Livestock & Livestock Product Prices Camel Local Quality (Head) |                                  |           |           |                            |                                       |                               |                                            |                                        |
| Cattle Local Quality (Head)                                     | -                                | -         | -         | -                          | -                                     | -                             | -                                          | -                                      |
| Fresh Camel Milk 1 litre                                        | 21,148                           | 25,533    | 27,333    | 26,333                     | 9,718                                 | -4%                           | 3%                                         | -<br>25%                               |
| Goat Export Quality (Head)                                      | 2,323,000                        | 2.240.000 | 1.700.000 | 2,150,000                  | 801,525                               | 26%                           | 3 /0                                       | -7%                                    |
| Goat Local Quality (Head)                                       | 1,958,000                        | 1,840,000 | 1,037,500 | 1,675,000                  | 624,422                               | 61%                           | -9%                                        | -14%                                   |
| Other Essential Items                                           | 1,930,000                        | 1,040,000 | 1,037,300 | 1,073,000                  | 024,422                               | 0170                          | -9 /0                                      | - 1-4 /0                               |
| Charcoal 50kg                                                   | 189,983                          | 193,167   | 200,833   | 202,500                    | 75,402                                | 1%                            | 5%                                         | 7%                                     |
| Cowpeas 1 kg                                                    | 17,140                           | 16,967    | 35,417    | 35,875                     | 13,276                                | 1%                            | 111%                                       | 109%                                   |
| Unskilled Labor Wage Rate                                       | 115,250                          | 126.667   | 85,000    | 77,917                     | 28,951                                | -8%                           | -38%                                       | -32%                                   |
| Firewood Bundle                                                 | 6.776                            | 7.300     | 6,000     | 8,000                      | 2,883                                 | 33%                           | 10%                                        | 18%                                    |
| Local Sesame Oil 1 litre                                        | 56,256                           | 45.033    | 55,167    | 52,458                     | 19,459                                | -5%                           | 16%                                        | -7%                                    |
| Exchange Rate (Somali Shilling per USD)                         | ,                                | 22,540    | 21,775    | 22,350                     | 8,233                                 | 3%                            | -1%                                        | 8%                                     |
| Terms of Trade                                                  |                                  | ,-        | ,         | ,                          | -,                                    |                               |                                            |                                        |
| Labour Wage (Daily)/ Cereal (Maize(Kg)                          | 14                               | 16        | 8         | 7                          | -                                     | -13%                          | -56%                                       | -50%                                   |
| Local Goat (Head)/ Cereal (Maize(Kg)                            | 242                              | 231       | 93        | 145                        | -                                     | 56%                           | -37%                                       | -40%                                   |
| Price Indices                                                   |                                  |           |           |                            |                                       |                               |                                            |                                        |
| Consumer Price Index                                            | -                                | 218       | 265       | 268                        | -                                     | 1%                            | 23%                                        | -                                      |