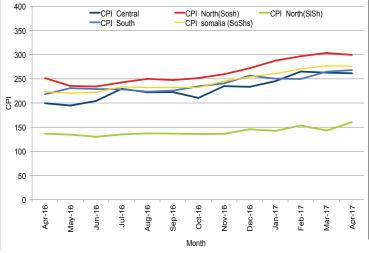

#### Inflation:

SoSh (Somali shilling)-using areas: Consumer Price Index (CPI) generally exhibits relative stability in SoSh using areas in April 2017 month-on-month. The CPI rose (19-31%) annually due to increases in red sorghum prices.

SISh (Somaliland shilling)-using areas: The CPI increased (12-17%) both month-on-month and year-on-year due to increases in the price of red sorghum.

SoSh-using areas: The exchange rates between SoSh and the United States Dollar (USD) remained relatively stable or changed at mild rates (less than +/- 6%) against USD in most regions of the country. Annual comparison mostly exhibited mixed patterns; specifically, mild (less than 10%) changes were recorded in most of the southern regions; moderate to high (10-40%) depreciations were recorded in central and northeast regions due to printing of local

Figure 2: Terms of Trade Between Wage Rates and Selected Cereals

Figure 4: Monthly Trends in Consumer Price Index (CPI, March 2007=100)

Figure 1: Wheat Prices: Mogadishu and Bossaso Markets

Source: FSNAU Manfest Price Monitoring System

Figure 3: Monthly Exchange Rate for Selected Regions (SoSh and SISh to USD)

Figure 5: Monthly Trends in Local Cereal Prices