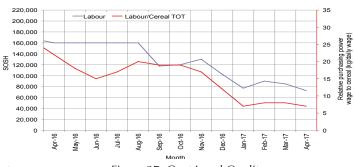

Figure 37: Trends in Wage Rates and Relative Purchasing Power

140,000

120,000

— Labour — Labour/Cereal TOT

15 squared for squared and squared for squared for