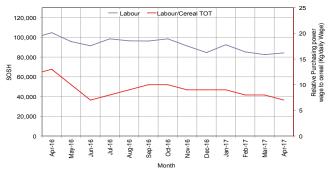

Figure 37: Trends in Wage Rates and Relative Purchasing Power

140,000

120,000

— Labour — Labour/Cereal TOT

15 squared for squared and squared for squared for

Labor (unskilled) wages changed mildly (by less than 10%) month-on-month in most regions of the country in April 2017. Annual comparison indicates declines of labour wages in most regions +/- with the highest decline (55%) being noted in Banadir (Bakara market). The decline is attributed to increased competition for available labour in urban areas as a result of increased in-migration from

Terms of Trade (ToT) between daily labor wage and local cereals either remained stable or declined (by 1-2kg of cereals/daily labor wage) in most parts of the country in April 2017 due to increase in cereal prices and/or decrease in labor wages. ToT between local quality goat and cereals exhibited mixed monthly patterns. ToT increased substantially (52Kgs/goat) in Banadir due to increase in goat prices (61%), the ToT declined moderately (27-39Kgs/goat) in Shabelle and Awdal regions due to increase in cereal prices and/or decrease in goat prices; while in other regions the ToT between goat and cereals changed at mild rates. Annual comparison indicates the ToTs are lower across most regions of the country due to declines in labor wage rates and goat prices and/or increase in local grain prices compared to a year ago (April 2016).