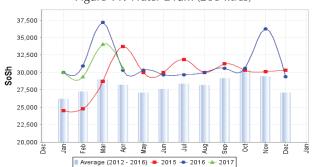

Figure 47: Water Drum (200 litres)

Figure 8: Imported Commodity Prices Compared to Exchange Rate

Figure 10: Exchange Rate 24.000

Figure 7: Trends in Wage Rates and Relative Purchasing Power

Figure 9: Goat Local Quality

Figure 11: Water Drum (200 litres)