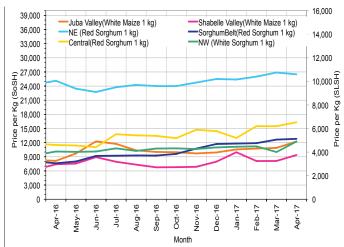

SISh-using areas: The SISh depreciated (6-17%) against the USD in April 2017 both month-onmonth and year-on-year due to increased supply as a result of printing of local currency notes.

Local cereal prices increased at mild to high rates in most regions of the country in April 2017 with the highest increase (57%) being recorded in Awdal region. The price increases is attributable to reduced supply as a result of two consecutive poor production seasons (Gu 2016 and Deyr 2016). Annual comparison also indicates higher prices for local grains in all regions of the country with the highest increase being recorded in Bay (137%) due to poor production in 2016.

Figure 3: Monthly Exchange Rate for Selected Regions (SoSh and SISh to USD)

Figure 5: Monthly Trends in Local Cereal Prices