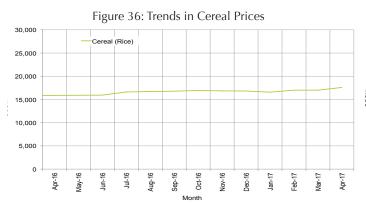

Figure 42: Trends in Cereal Prices

Figure 44: Imported Commodity Prices Compared to Exchange Rate

Figure 46: Exchange Rate

Figure 43: Trends in Wage Rates and Relative Purchasing Power

Figure 45: Goat Local Quality