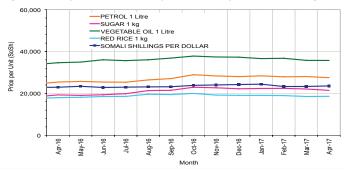

Figure 2: Terms of Trade Between Wage Rates and Selected Cereals

Figure 4: Monthly Trends in Consumer Price Index (CPI, March 2007=100)

Figure 1: Wheat Prices: Mogadishu and Bossaso Markets

Source: FSNAU Manfest Price Monitoring System

Figure 3: Monthly Exchange Rate for Selected Regions (SoSh and SISh to USD)

Figure 5: Monthly Trends in Local Cereal Prices

Figure 8: Imported Commodity Prices Compared to Exchange Rate

Figure 10: Exchange Rate 24.000

Figure 7: Trends in Wage Rates and Relative Purchasing Power

Figure 9: Goat Local Quality

Figure 11: Water Drum (200 litres)