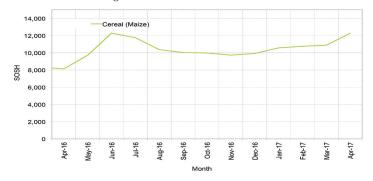

SISh-using areas: The SISh depreciated (6-17%) against the USD in April 2017 both month-onmonth and year-on-year due to increased supply as a result of printing of local currency notes.

Local cereal prices increased at mild to high rates in most regions of the country in April 2017 with the highest increase (57%) being recorded in Awdal region. The price increases is attributable to reduced supply as a result of two consecutive poor production seasons (Gu 2016 and Deyr 2016). Annual comparison also indicates higher prices for local grains in all regions of the country with the highest increase being recorded in Bay (137%) due to poor production in 2016.