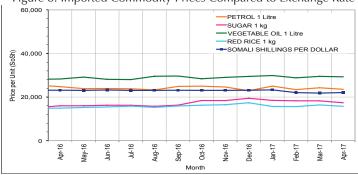

Prices of imported food (rice, sugar, vegetable oil, wheat flour) mostly exhibited relative stability or mild monthly changes (+/-10%) in local currency terms in April 2017 in most regions of the country. Year-on-year comparison indicates mild to moderate price increases in most regions of the country for most of the food imports in April 2017 due to depreciation of local currency against USD and increased global sugar prices.

Figure 8: Imported Commodity Prices Compared to Exchange Rate

Figure 10: Exchange Rate 24.000

Figure 7: Trends in Wage Rates and Relative Purchasing Power

Figure 9: Goat Local Quality

Figure 11: Water Drum (200 litres)