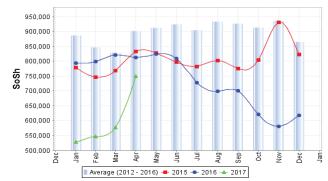

Figure 8: Imported Commodity Prices Compared to Exchange Rate

Figure 10: Exchange Rate 24.000

Figure 7: Trends in Wage Rates and Relative Purchasing Power

Figure 9: Goat Local Quality

Figure 11: Water Drum (200 litres)

Livestock prices exhibited mixed patterns; with mild to moderate increases in goat and camel prices recorded in most parts of the country due to reduced supply of saleable livestock. Exceptions are Hiran, Juba, Northwest (Awdal & Woqooyi Galbeed) and Lower Shabelle regions where cattle prices declined month-on-month in April 2017 due to further deterioration of livestock body conditions. Compared to a year ago, livestock prices for all species were significantly lower across the regions of the country due to deteriorated livestock body conditions. Milk prices (camel and cattle) generally exhibited monthly increases in most regions of the country due to low supply. Milk prices also increased at moderate to high rates compared to a year ago in most regions of the country.