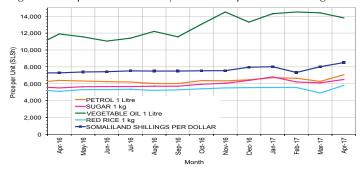

# Regional analysis: Northwest Regions

| Indicator                                   | 5-Year<br>Average<br>(2012-2016) | Apr-16    | Mar-17    | Apr-17<br>Nominal<br>Price | Apr-17 Real<br>(Deflated)<br>Price | % Change<br>Previous<br>Month | % Change<br>Same Month<br>Previous Year | % Change<br>5-year avrg<br>(2012-2016) |
|---------------------------------------------|----------------------------------|-----------|-----------|----------------------------|------------------------------------|-------------------------------|-----------------------------------------|----------------------------------------|
| Imported Commodities Prices                 |                                  |           |           |                            |                                    |                               |                                         |                                        |
| Diesel 1 litre                              | 6,449                            | 4,850     | 4,840     | 5,800                      | 3,520                              | 20%                           | 20%                                     | -10%                                   |
| Imported Red Rice 1kg                       | 5,047                            | 5,100     | 4,900     | 5,800                      | 3,520                              | 18%                           | 14%                                     | 15%                                    |
| Petrol 1 litre                              | 7,135                            | 6,390     | 6,268     | 7,060                      | 4,306                              | 13%                           | 10%                                     | -1%                                    |
| Sugar                                       | 5,784                            | 5,500     | 6,100     | 6,500                      | 3,957                              | 7%                            | 18%                                     | 12%                                    |
| Vegetable Oil 1 litre                       | 12,312                           | 11,900    | 14,400    | 13,800                     | 8,512                              | -4%                           | 16%                                     | 12%                                    |
| Wheat Flour 1kg                             | 4,476                            | 4,780     | 4,000     | 5,400                      | 3,270                              | 35%                           | 13%                                     | 21%                                    |
| Wheat Grain 1kg                             | 3,480                            | 4,250     | 3,860     | 4,625                      | 2,786                              | 20%                           | 9%                                      | 33%                                    |
| Cereal Prices                               |                                  |           |           |                            |                                    |                               |                                         |                                        |
| White Sorghum 1kg                           | 3,646                            | 4,050     | 4,005     | 5,000                      | 3,020                              | 25%                           | 23%                                     | 37%                                    |
| Yellow Maize 1kg                            | 3,753                            | 4,300     | 4,900     | 4,900                      | 2,958                              | 0%                            | 14%                                     | 31%                                    |
| Livestock & Livestock Product Prices        |                                  |           |           |                            |                                    |                               |                                         |                                        |
| Camel Local Quality (Head)                  | 3,539,833                        | 4,444,583 | 3,755,833 | 4,325,000                  | 2,699,066                          | 15%                           | -3%                                     | 22%                                    |
| Cattle Local Quality (Head)                 | 2,170,858                        | 2,405,833 | 2,531,250 | 2,290,000                  | 1,429,054                          | -10%                          | -5%                                     | 5%                                     |
| Fresh Camel Milk 1 litre                    | 6,597                            | 8,810     | 7,825     | 11,500                     | 7,077                              | 47%                           | 31%                                     | 74%                                    |
| Goat Export Quality (Head)                  | 433,392                          | 386,438   | 407,167   | 445,625                    | 278,008                            | 9%                            | 15%                                     | 3%                                     |
| Goat Local Quality (Head)                   | 323,330                          | 293,700   | 349,833   | 329,750                    | 205,692                            | -6%                           | 12%                                     | 2%                                     |
| Other Essential Items                       |                                  |           |           |                            |                                    |                               |                                         |                                        |
| Charcoal 50kg                               | 48,650                           | 63,750    | 60,650    | 70,050                     | 43,617                             | 15%                           | 10%                                     | 44%                                    |
| Cowpeas 1 kg                                | 11,077                           | 13,375    | 14,700    | 15,500                     | 9,573                              | 5%                            | 16%                                     | 40%                                    |
| Unskilled Labor Wage Rate                   | 48,020                           | 60,500    | 58,400    | 60,000                     | 37,345                             | 3%                            | -1%                                     | 25%                                    |
| Firewood Bundle                             | 3,866                            | 5,000     | 5,000     | 5,333                      | 3,228                              | 7%                            | 7%                                      | 38%                                    |
| Local Sesame Oil 1 litre                    | 30,375                           | 32,125    | 33,150    | 36,625                     | 22,757                             | 10%                           | 14%                                     | 21%                                    |
| Exchange Rate (Somaliland Shilling per USD) | 6,953                            | 7,290     | 8,010     | 8,505                      | 5,208                              | 6%                            | 17%                                     | 22%                                    |
| Terms of Trade                              |                                  |           |           |                            |                                    |                               |                                         |                                        |
| Labour Wage (Daily)/ Cereal (Rice(Kg)       | 9                                | 12        | 12        | 10                         | -                                  | -17%                          | -17%                                    | 11%                                    |
| Local Goat (Head)/ Cereal (Rice(Kg)         | 64                               | 58        | 71        | 57                         | -                                  | -20%                          | -2%                                     | -11%                                   |
| Price Indices                               |                                  |           |           |                            |                                    |                               |                                         |                                        |
| Consumer Price Index                        | -                                | 137       | 143       | 160                        | _                                  | 12%                           | 17%                                     | _                                      |

Figure 42: Trends in Cereal Prices

Figure 44: Imported Commodity Prices Compared to Exchange Rate

Figure 46: Exchange Rate

Figure 43: Trends in Wage Rates and Relative Purchasing Power

Figure 45: Goat Local Quality