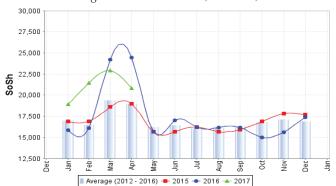

Figure 2: Terms of Trade Between Wage Rates and Selected Cereals

Figure 4: Monthly Trends in Consumer Price Index (CPI, March 2007=100)

Figure 1: Wheat Prices: Mogadishu and Bossaso Markets

Source: FSNAU Manfest Price Monitoring System

Figure 3: Monthly Exchange Rate for Selected Regions (SoSh and SISh to USD)

Figure 5: Monthly Trends in Local Cereal Prices