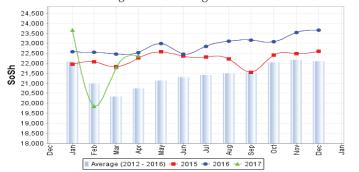

Figure 8: Imported Commodity Prices Compared to Exchange Rate

Figure 10: Exchange Rate 24.000

Figure 7: Trends in Wage Rates and Relative Purchasing Power

Figure 9: Goat Local Quality

Figure 11: Water Drum (200 litres)

# Regional analysis: Banadir Region

| Indicator                                                       | 5-Year<br>Average<br>(2012-2016) | Apr-16    | Mar-17    | Apr-17<br>Nominal<br>Price | Apr-17<br>Real<br>(Deflated)<br>Price | % Change<br>Previous<br>Month | % Change<br>Same Month<br>Previous<br>Year | % Change<br>5-year avrg<br>(2012-2016) |
|-----------------------------------------------------------------|----------------------------------|-----------|-----------|----------------------------|---------------------------------------|-------------------------------|--------------------------------------------|----------------------------------------|
| Imported Commodities Prices                                     |                                  |           |           |                            |                                       |                               |                                            |                                        |
| Diesel 1 litre                                                  | 19,811                           | 15,600    | 12,250    | 12,333                     | 4,498                                 | 1%                            | -21%                                       | -38%                                   |
| Imported Red Rice 1kg                                           | 13,328                           | 12,225    | 12,167    | 12,250                     | 4,467                                 | 1%                            | 0%                                         | -8%                                    |
| Petrol 1 litre                                                  | 21,255                           | 17,067    | 16,000    | 16,167                     | 5,928                                 | 1%                            | -5%                                        | -24%                                   |
| Sugar                                                           | 14,796                           | 13,400    | 15,625    | 15,833                     | 5,803                                 | 1%                            | 18%                                        | 7%                                     |
| Vegetable Oil 1 litre                                           | 24,671                           | 21,025    | 22,750    | 22,500                     | 8,289                                 | -1%                           | 7%                                         | -9%                                    |
| Wheat Flour 1kg                                                 | 11,743                           | 11,258    | 11,042    | 11,042                     | 4,017                                 | 0%                            | -2%                                        | -6%                                    |
| Wheat Grain 1kg                                                 | 8,532                            | 9,900     | 15,000    | 16,375                     | 6,005                                 | 9%                            | 65%                                        | 92%                                    |
| Cereal Prices                                                   | 0.440                            | 0.707     | 40 575    | 40.050                     | 0.045                                 | 00/                           | 000/                                       | 200/                                   |
| Red Sorghum 1kg                                                 | 6,418                            | 6,707     | 10,575    | 10,850                     | 3,945                                 | 3%                            | 62%                                        | 69%                                    |
| White Maize 1kg                                                 | 8,242                            | 7,953     | 11,150    | 11,550                     | 4,206                                 | 4%                            | 45%                                        | 40%                                    |
| Livestock & Livestock Product Prices Camel Local Quality (Head) |                                  |           |           |                            |                                       |                               |                                            |                                        |
| Cattle Local Quality (Head)                                     | -                                | -         | -         | -                          | -                                     | -                             | -                                          | -                                      |
| Fresh Camel Milk 1 litre                                        | 21,148                           | 25,533    | 27,333    | 26,333                     | 9,718                                 | -4%                           | 3%                                         | -<br>25%                               |
| Goat Export Quality (Head)                                      | 2,323,000                        | 2.240.000 | 1.700.000 | 2,150,000                  | 801,525                               | 26%                           | 3 /0                                       | -7%                                    |
| Goat Local Quality (Head)                                       | 1,958,000                        | 1,840,000 | 1,037,500 | 1,675,000                  | 624,422                               | 61%                           | -9%                                        | -14%                                   |
| Other Essential Items                                           | 1,930,000                        | 1,040,000 | 1,037,300 | 1,073,000                  | 024,422                               | 0170                          | -9 /0                                      | - 1-4 /0                               |
| Charcoal 50kg                                                   | 189,983                          | 193,167   | 200,833   | 202,500                    | 75,402                                | 1%                            | 5%                                         | 7%                                     |
| Cowpeas 1 kg                                                    | 17,140                           | 16,967    | 35,417    | 35,875                     | 13,276                                | 1%                            | 111%                                       | 109%                                   |
| Unskilled Labor Wage Rate                                       | 115,250                          | 126.667   | 85,000    | 77,917                     | 28,951                                | -8%                           | -38%                                       | -32%                                   |
| Firewood Bundle                                                 | 6.776                            | 7.300     | 6,000     | 8,000                      | 2,883                                 | 33%                           | 10%                                        | 18%                                    |
| Local Sesame Oil 1 litre                                        | 56,256                           | 45.033    | 55,167    | 52,458                     | 19,459                                | -5%                           | 16%                                        | -7%                                    |
| Exchange Rate (Somali Shilling per USD)                         | ,                                | 22,540    | 21,775    | 22,350                     | 8,233                                 | 3%                            | -1%                                        | 8%                                     |
| Terms of Trade                                                  |                                  | ,-        | ,         | ,                          | -,                                    |                               |                                            |                                        |
| Labour Wage (Daily)/ Cereal (Maize(Kg)                          | 14                               | 16        | 8         | 7                          | -                                     | -13%                          | -56%                                       | -50%                                   |
| Local Goat (Head)/ Cereal (Maize(Kg)                            | 242                              | 231       | 93        | 145                        | -                                     | 56%                           | -37%                                       | -40%                                   |
| Price Indices                                                   |                                  |           |           |                            |                                       |                               |                                            |                                        |
| Consumer Price Index                                            | -                                | 218       | 265       | 268                        | -                                     | 1%                            | 23%                                        | -                                      |