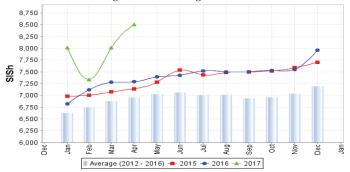

# Regional analysis: Northwest Regions

| Indicator                                   | 5-Year<br>Average<br>(2012-2016) | Apr-16    | Mar-17    | Apr-17<br>Nominal<br>Price | Apr-17 Real<br>(Deflated)<br>Price | % Change<br>Previous<br>Month | % Change<br>Same Month<br>Previous Year | % Change<br>5-year avrg<br>(2012-2016) |
|---------------------------------------------|----------------------------------|-----------|-----------|----------------------------|------------------------------------|-------------------------------|-----------------------------------------|----------------------------------------|
| Imported Commodities Prices                 |                                  |           |           |                            |                                    |                               |                                         |                                        |
| Diesel 1 litre                              | 6,449                            | 4,850     | 4,840     | 5,800                      | 3,520                              | 20%                           | 20%                                     | -10%                                   |
| Imported Red Rice 1kg                       | 5,047                            | 5,100     | 4,900     | 5,800                      | 3,520                              | 18%                           | 14%                                     | 15%                                    |
| Petrol 1 litre                              | 7,135                            | 6,390     | 6,268     | 7,060                      | 4,306                              | 13%                           | 10%                                     | -1%                                    |
| Sugar                                       | 5,784                            | 5,500     | 6,100     | 6,500                      | 3,957                              | 7%                            | 18%                                     | 12%                                    |
| Vegetable Oil 1 litre                       | 12,312                           | 11,900    | 14,400    | 13,800                     | 8,512                              | -4%                           | 16%                                     | 12%                                    |
| Wheat Flour 1kg                             | 4,476                            | 4,780     | 4,000     | 5,400                      | 3,270                              | 35%                           | 13%                                     | 21%                                    |
| Wheat Grain 1kg                             | 3,480                            | 4,250     | 3,860     | 4,625                      | 2,786                              | 20%                           | 9%                                      | 33%                                    |
| Cereal Prices                               |                                  |           |           |                            |                                    |                               |                                         |                                        |
| White Sorghum 1kg                           | 3,646                            | 4,050     | 4,005     | 5,000                      | 3,020                              | 25%                           | 23%                                     | 37%                                    |
| Yellow Maize 1kg                            | 3,753                            | 4,300     | 4,900     | 4,900                      | 2,958                              | 0%                            | 14%                                     | 31%                                    |
| Livestock & Livestock Product Prices        |                                  |           |           |                            |                                    |                               |                                         |                                        |
| Camel Local Quality (Head)                  | 3,539,833                        | 4,444,583 | 3,755,833 | 4,325,000                  | 2,699,066                          | 15%                           | -3%                                     | 22%                                    |
| Cattle Local Quality (Head)                 | 2,170,858                        | 2,405,833 | 2,531,250 | 2,290,000                  | 1,429,054                          | -10%                          | -5%                                     | 5%                                     |
| Fresh Camel Milk 1 litre                    | 6,597                            | 8,810     | 7,825     | 11,500                     | 7,077                              | 47%                           | 31%                                     | 74%                                    |
| Goat Export Quality (Head)                  | 433,392                          | 386,438   | 407,167   | 445,625                    | 278,008                            | 9%                            | 15%                                     | 3%                                     |
| Goat Local Quality (Head)                   | 323,330                          | 293,700   | 349,833   | 329,750                    | 205,692                            | -6%                           | 12%                                     | 2%                                     |
| Other Essential Items                       |                                  |           |           |                            |                                    |                               |                                         |                                        |
| Charcoal 50kg                               | 48,650                           | 63,750    | 60,650    | 70,050                     | 43,617                             | 15%                           | 10%                                     | 44%                                    |
| Cowpeas 1 kg                                | 11,077                           | 13,375    | 14,700    | 15,500                     | 9,573                              | 5%                            | 16%                                     | 40%                                    |
| Unskilled Labor Wage Rate                   | 48,020                           | 60,500    | 58,400    | 60,000                     | 37,345                             | 3%                            | -1%                                     | 25%                                    |
| Firewood Bundle                             | 3,866                            | 5,000     | 5,000     | 5,333                      | 3,228                              | 7%                            | 7%                                      | 38%                                    |
| Local Sesame Oil 1 litre                    | 30,375                           | 32,125    | 33,150    | 36,625                     | 22,757                             | 10%                           | 14%                                     | 21%                                    |
| Exchange Rate (Somaliland Shilling per USD) | 6,953                            | 7,290     | 8,010     | 8,505                      | 5,208                              | 6%                            | 17%                                     | 22%                                    |
| Terms of Trade                              |                                  |           |           |                            |                                    |                               |                                         |                                        |
| Labour Wage (Daily)/ Cereal (Rice(Kg)       | 9                                | 12        | 12        | 10                         | -                                  | -17%                          | -17%                                    | 11%                                    |
| Local Goat (Head)/ Cereal (Rice(Kg)         | 64                               | 58        | 71        | 57                         | -                                  | -20%                          | -2%                                     | -11%                                   |
| Price Indices                               |                                  |           |           |                            |                                    |                               |                                         |                                        |
| Consumer Price Index                        | -                                | 137       | 143       | 160                        | _                                  | 12%                           | 17%                                     | _                                      |

Figure 42: Trends in Cereal Prices

Figure 44: Imported Commodity Prices Compared to Exchange Rate

Figure 46: Exchange Rate

Figure 43: Trends in Wage Rates and Relative Purchasing Power

Figure 45: Goat Local Quality