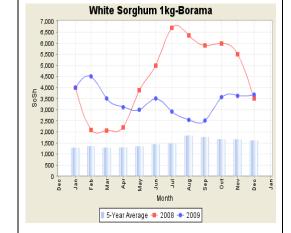

- In Borama white sorghum price is 105% of Dec '08, 126% of July '09 and 228% of December five-year average (2003-2007).
- In Hargeysa market, white sorghum price is 57% of Dec'08, 90% of July '09 and 182% of five-year average
- In Burao market white sorghum price is 84% of Dec '08,100% of July '09 and 158% of five-year average

Source: FSNAU DAMAS Update, Dec.'09; R=1