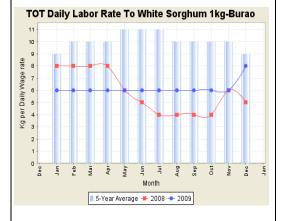

- In Borama white sorghum price is 105% of Dec '08, 126% of July '09 and 228% of December five-year average (2003-2007).
- In Hargeysa market, white sorghum price is 57% of Dec'08, 90% of July '09 and 182% of five-year average
- In Burao market white sorghum price is 84% of Dec '08,100% of July '09 and 158% of five-year average

Source: FSNAU DAMAS Update, Dec.'09; R=1

**Self-employment opportunities: Overall Statement**: Due to low crop and livestock productions household increasingly rely on charcoal production and collections of R=1.

| Food Access/<br>Availability<br>Severe<br>entitlement<br>gap;unable to<br>neet<br>1100kcal/ppp/day. | Terms of trade (cereal/labour): Terms of trade between cereal to labour has improved due to decreased cereal prices.  In Burao market TOT cereal (sorghum) to labour 228% of Dec'08 and 130% of five-year average.  In Hargeysa market, TOT cereal to labour is 189% of Dec'08 and 70% of five-year average.  Source: FSNAU DAMAS Update, December '09; R=1.  FOOD AVAILABILITY  Cereal Market Availability: In most parts of Northwest Agropastoral livelihood zone availability of local cereals is limited, however cereal availability in the markets (sorghum and maize) is average due cereal trade flow from southern Somalia and Ethiopia, which stabilized cereal prices in most main markets. Source: FSNAU/partners Post-Deyr '09/10 Assessment, Dec '09; R=1 |
|-----------------------------------------------------------------------------------------------------|--------------------------------------------------------------------------------------------------------------------------------------------------------------------------------------------------------------------------------------------------------------------------------------------------------------------------------------------------------------------------------------------------------------------------------------------------------------------------------------------------------------------------------------------------------------------------------------------------------------------------------------------------------------------------------------------------------------------------------------------------------------------------|
| Dietary diversity<br>Chronic dietary<br>diversity deficit.                                          | W. Galbeed and Awdal Agropastoral Overall Statement: DD is fair, with adequate consumption of milk and cereals among the households in the LHz. Child feeding and care practices however still remain sub-optimal  Togdheer Agropastoral The main source of food is through purchase 97.66%, while the proportion of households consuming milk and cereals is 66.25% and 92.1% respectively. The total no. of HHs consuming <4 food groups a day- 14.7% (Seriuos), while the proportion of children 6-24 months breastfeeding is 46.4%, with the proportion of children                                                                                                                                                                                                  |
| Water access/availabilit y. Adequate but of poor quality                                            | <ul> <li>with appropriate child feeding practices is – 27.9%</li> <li>Water Access/Availability: Overall statement: Availability and access to water is poor to average in agropastoral settlements</li> <li>Water availability is poor to average (poor in Togdheer and south of Hargeysa and average in Gabiley and Awdal)</li> <li>In agropastoral areas of Togdheer and Hargeisa normal water prices are 10,000 SoSh/barrel; however, the current price is 100% higher than the normal (20,000SoSh/barrel). Over the next six months, agro-pastorals in Togdheer will face severe water shortage with increased purchase from permanent borehole.</li> <li>Source: FSNAU/partner Post Deyr '09/10 Assessment, July'09; R=1</li> </ul>                                |
| Destitution/                                                                                        | Population Displacement No population displacement in Northwest Agropastoral livelihood Zone is reported. Source: FSNAU Post Deyr '09/10 Assessment;                                                                                                                                                                                                                                                                                                                                                                                                                                                                                                                                                                                                                     |