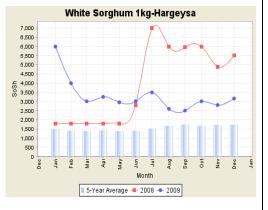

- In Borama white sorghum price is 105% of Dec '08, 126% of July '09 and 228% of December five-year average (2003-2007).
- In Hargeysa market, white sorghum price is 57% of Dec'08, 90% of July '09 and 182% of five-year average
- In Burao market white sorghum price is 84% of Dec '08,100% of July '09 and 158% of five-year average

Source: FSNAU DAMAS Update, Dec.'09; R=1