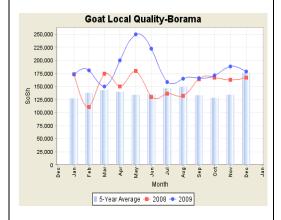

Source: FSNAU DAMAS Update, Dec. '09; R=1.

Own livestock sales: Livestock prices have increased in most markets of Northwest Agropastoral in the last three months. Also, there is limited number of saleable animals at household level due to high offtake as a result of high livestock death during last *Hagaa* season. In Burao, Hargeisa and Borama, respective local goat prices are 100%, 137% and 107% of Dec'08, 109%, 108%, 112% of July'09 and 105%, 179% and 101% of five year average.

Source: FSNAU DAMAS Update, December '09. R=1.

Labour opportunities and wage rates: Access to labour in most areas of Northwest Agropastoral is limited due to low to none agricultural activities.

Source: FSNAU Post-Devr '09/10 Assessment, December '09; R=1.