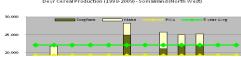

| Acute malnutrition Acute Malnutrition 10- 14.9%(W/h< -2z_scores), > usual, increasing | HIS nutrition trend: High and increasing numbers of acutely malnourished children (Source HIS data Jan – Dec 09 R=3)  Morbidity: No disease outbreaks were reported. Overall morbidity: 36.8% Diarrhea-21.0% Immunization and VIT A Status: Vit A 66.4%, measles vaccination 68.0% (Source: Nutrition Survey Oct/Nov 09 R=1)                            |                                                              |  |
|---------------------------------------------------------------------------------------|---------------------------------------------------------------------------------------------------------------------------------------------------------------------------------------------------------------------------------------------------------------------------------------------------------------------------------------------------------|--------------------------------------------------------------|--|
| Disease No disease epidemic reported.                                                 | Disease: No disease out- break was reported during this season                                                                                                                                                                                                                                                                                          |                                                              |  |
|                                                                                       | FOOD ACCESS: Overall Statement: Northwest Agropastoral has experienced four consecutive seasons of below normal rains that resulted in poor crop production, limited cereal stocks and low income from farm labour                                                                                                                                      |                                                              |  |
|                                                                                       | Food sources: Overall statement: The main sources of food are market purchase and limited own production                                                                                                                                                                                                                                                |                                                              |  |
|                                                                                       | Own production: Overall Statement: Crops failed in most parts of the livelihood due to moisture stress during the germination stage. Milk production is extremely below average due low to none kidding because of livestock abortion.                                                                                                                  |                                                              |  |
| Food Access/<br>Availability<br>Severe<br>entitlement<br>gap;unable to<br>meet        | Own cereal production: The crop harvest in Northwest Agropastoral is estimated at 10,765 MT, of which 98% is sorghum and 2 % is maize, which is the lowest production in a decade due to below normal rains of four consecutive seasons (58% of PWA and 49% of five-year average of 2004-2008). Of this total production, 85% is from Gabiley District. |                                                              |  |
| 2100kcal/ppp/day.                                                                     | <ul> <li>In Awdal cereal production is 56% of last Deyr, 27% of PWA and 22% of 5year average</li> <li>In Togdheer cereal production is 23% of last Deyr, 32% of PWA and 21% of 5-year average</li> <li>In W/Galbeed cereal production is 64% of last Deyr, 64% of PWA and 56% of 5-year average</li> </ul>                                              |                                                              |  |
|                                                                                       | Source: FSNAU/partners Post- <i>Deyr</i> '09/10 Assessment, Dec '09; R=1                                                                                                                                                                                                                                                                                | Deyr Cereal Production (1998-2009) - Somaliland (North West) |  |