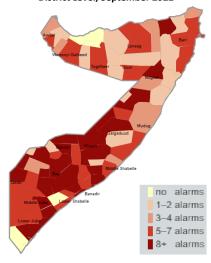

Figure 1: Trends in the Number of Risk Factors in Alarm Phase, Jan 2015-Sep 2022

Figure 2: # of Risk-Factors in Alarm Phase at District Level, September 2022

## September 2022 Highlights and Prospects for the Coming Months

Districts with the highest number (≥10) of food security and nutrition related risk factors (indicators) in Alarm Phase in September 2022 were: Belet Weyne (Hiraan), Qoryooley (L. Shabelle), Kismaayo (L. Juba), Baydhaba (Bay), Mogadishu (Banadir), Jowhar (M. Shabelle), Qansax Dheere (Bay), Belet Xaawo (Gedo), Xudur (Bakool), Diinsoor (Bay) and Garoowe (Nugaal). These are mostly driven by abnormally high water and food prices, low livestock-to-cereal and wage labor-tocereal terms of trade, high cost of minimum expenditure basket, atypically high admission of acutely malnourished children for treatment, measles outbreak, continued insecurity and population displacement - Figure 2 and Table 1.