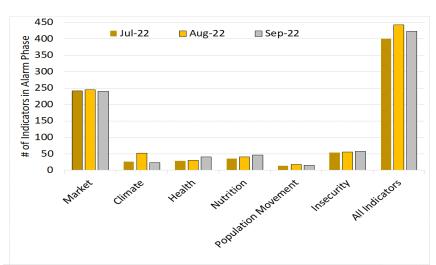

## **Overall Trends**

The number of food security and nutrition related risk factors in Alarm phase has been steadily increasing since the beginning of 2021. While the bulk of the increase is related to worsening market conditions, other factors (climate, nutrition and insecurity) have also worsened since late 2021. Since reaching an all-time high (442) in August 2022, the total number of risk factors declined slightly (to 423) in September 2022, mainly as a result of stabilizing market conditions albeit at abnormally high levels and improved climate in parts of Somalia and reduced population displacement in September, possibly due to scaled-up humanitarian assistance. Health, nutrition and security conditions continued to deteriorate between July and September 2022 (Figures 1, Figure 3 and Table 2).

Table 2: Trends in the Number of Risk Factors (EW-EA Indicators) in Alarm Phase by District, July-September 2022

| s/N      | Regions         | Districts                 | # of |        |    | rm Phase<br>Nutrition | in Septembe<br>Population<br>Movement | r 2022<br>Insecurity |          | Aug 2022 | Jul 2022 |
|----------|-----------------|---------------------------|------|--------|----|-----------------------|---------------------------------------|----------------------|----------|----------|----------|
| 1        | Hiraan          | Belet Weyne               | 0    | 7      | 1  | 1                     | 2                                     | 2                    | 13       | 13       | 10       |
| 2        | L. Shabelle     | Qoryooley                 | 1    | 8      | 1  | 1                     | 0                                     | 2                    | 13       | 11       | 9        |
| 3        | L. Juba         | Kismaayo                  | 1    | 5      | 2  | 1                     | 2                                     | 2                    | 13       | 10       | 8        |
| 4        | Bay             | Baydhaba                  | 1    | 6      | 1  | 1                     | 1                                     | 2                    | 12       | 14       | 11       |
| 5        | Banadir         | Mogadishu                 | 0    | 6      | 1  | 1                     | 1                                     | 2                    | 11       | 11       | 11       |
| 6        | M. Shabelle     | Jowhar                    | 0    | 7      | 1  | 1                     | 0                                     | 2                    | 11       | 10       | 10       |
| 7        | Bay             | Qansax Dheere             | 1    | 7      | 1  | 0                     | 1                                     | 0                    | 10       | 12       | 10       |
| 9        | Gedo            | Belet Xaawo               | 0    | 6<br>5 | 1  | 1                     | 0                                     | 2                    | 10<br>10 | 10<br>9  | 9        |
| 10       | Bakool<br>Bay   | Xudur<br>Diinsoor         | 0    | 6      | 0  | 1                     | 1                                     | 2                    | 10       | 9        | 8        |
| 11       | Nugaal          | Garoowe                   | 1    | 5      | 1  | 1                     | 0                                     | 2                    | 10       | 7        | 6        |
| 12       | Gedo            | Luuq                      | 0    | 7      | 1  | 1                     | 0                                     | 0                    | 9        | 12       | 11       |
| 13       | Bay             | Buur Hakaba               | 0    | 7      | 1  | 1                     | 0                                     | 0                    | 9        | 11       | 11       |
| 14       | Hiraan          | Bulo Burto                | 0    | 4      | 1  | 0                     | 2                                     | 2                    | 9        | 11       | 8        |
| 15       | Galgaduud       | Dhuusamarreeb             | 0    | 4      | 1  | 1                     | 1                                     | 2                    | 9        | 10       | 8        |
| 16       | Bakool          | Ceel Barde                | 0    | 4      | 1  | 1                     | 1                                     | 2                    | 9        | 9        | 11       |
| 17       | Mudug           | Gaalkacyo                 | 1    | 5      | 1  | 0                     | 0                                     | 2                    | 9        | 9        | 8        |
| 18       | M. Juba         | Jilib                     | 1    | 6      | 0  | 0                     | 0                                     | 2                    | 9        | 8        | 5        |
| 19       | M. Shabelle     | Balcad                    | 0    | 5      | 1  | 0                     | 0                                     | 2                    | 8        | 10       | 9        |
| 20       | L. Shabelle     | Marka                     | 1    | 5      | 1  | 1                     | 0                                     | 0                    | 8        | 10       | 9        |
| 21       | Galgaduud       | Cabudwaaq                 | 1    | 4      | 1  | 0                     | 0                                     | 2                    | 8        | 9        | 9        |
| 22       | M. Juba         | Bu'aale                   | 1    | 7      | 0  | 0                     | 0                                     | 0                    | 8        | 8        | 8        |
| 23       | Gedo<br>L. Juba | Ceel Waaq<br>Jamaame      | 0    | 5      | 0  | 0                     | 0                                     | 2                    | 8<br>8   | 7        | 7        |
| 25       | Bari            |                           | 1    | 3      | 1  | 1                     | 0                                     | 2                    | 8        | 5        | 10       |
| 26       | Gedo            | Bossaso<br>Baardheere     | 0    | 6      | 1  | 0                     | 0                                     | 0                    | 7        | 12       | 10       |
| 27       | Togdheer        | Burco                     | 1    | 5      | 0  | 1                     | 0                                     | 0                    | 7        | 9        | 7        |
| 28       | W. Galbeed      |                           | 0    | 4      | 0  | 1                     | 0                                     | 2                    | 7        | 8        | 7        |
| 29       | Awdal           | Borama                    | 1    | 5      | 0  | 1                     | 0                                     | 0                    | 7        | 7        | 7        |
| 30       | L. Shabelle     | Afgooye                   | 0    | 4      | 1  | 0                     | 0                                     | 2                    | 7        | 7        | 7        |
| 31       | L. Shabelle     | Baraawe                   | 0    | 3      | 1  | 1                     | 0                                     | 2                    | 7        | 7        | 7        |
| 32       | M. Juba         | Saakow                    | 0    | 7      | 0  | 0                     | 0                                     | 0                    | 7        | 7        | 7        |
| 33       | Bakool          | Tayeeglow                 | 0    | 6      | 0  | 1                     | 0                                     | 0                    | 7        | 7        | 5        |
| 34       | Galgaduud       | Ceel Dheer                | 0    | 5      | 0  | 0                     | 0                                     | 2                    | 7        | 5        | 4        |
| 35       | L. Juba         | Afmadow                   | 0    | 2      | 1  | 1                     | 0                                     | 2                    | 6        | 10       | 6        |
| 36       | L. Shabelle     | Wanla Weyn                | 0    | 6      | 0  | 0                     | 0                                     | 0                    | 6        | 8        | 7        |
| 37       | L. Shabelle     | Kurtunwaarey              | 0    | 6      | 0  | 0                     | 0                                     | 0                    | 6        | 7        | 8        |
| 38       | Bakool          | Waajid                    | 0    | 4      | 1  | 1                     | 0                                     | 0                    | 6        | 7        | 8        |
| 39       | Sool            | Laas Caanood              | 1    | 3      | 1  | 1                     | 0                                     | 0                    | 6        | 6        | 4        |
| 40       | Galgaduud       | Cadaado                   | 0    | 0      | 1  | 1                     | 2                                     | 2                    | 6        | 5        | 1        |
| 41       | Sanaag          | Ceerigaabo<br>Xarardheere | 0    | 3<br>5 | 0  | 0                     | 0                                     | 0                    | 5<br>5   | 6        | 5        |
| 43       | Mudug<br>Bari   | Iskushuban                | 1    | 2      | 1  | 1                     | 0                                     | 0                    | 5        | 4        | 5        |
| 44       | M. Shabelle     | Cadale                    | 0    | 3      | 0  | 0                     | 0                                     | 2                    | 5        | 4        | 5        |
| 45       | Bari            | Bandarbeyla               | 1    | 2      | 1  | 1                     | 0                                     | 0                    | 5        | 4        | 4        |
| 46       | Mudug           | Hobyo                     | 0    | 3      | 1  | 0                     | 0                                     | 0                    | 4        | 5        | 4        |
| 47       | W. Galbeed      | Gebiley                   | 1    | 2      | 0  | 1                     | 0                                     | 0                    | 4        | 3        | 3        |
| 48       | Bari            | Caluula                   | 1    | 2      | 1  | 0                     | 0                                     | 0                    | 4        | 3        | 3        |
| 49       | Gedo            | Garbahaarey               | 0    | 0      | 1  | 1                     | 0                                     | 2                    | 4        | 3        | 3        |
| 50       | Awdal           | Zeylac                    | 0    | 3      | 0  | 1                     | 0                                     | 0                    | 4        | 3        | 2        |
| 51       |                 | Adan Yabaal               | 1    | 2      | 0  | 0                     | 0                                     | О                    | 3        | 3        | 3        |
| 52       | Nugaal          | Burtinle                  | 0    | 1      | 1  | 1                     | 0                                     | 0                    | 3        | 2        | 1        |
| 53       | Sanaag          | Laasqoray                 | 0    | 0      | 1  | 0                     | 0                                     | 2                    | 3        | 1        | 0        |
| 54       | Hiraan          | Jalalaqsi                 | 0    | 2      | 0  | 0                     | 0                                     | 0                    | 2        | 9        | 5        |
| 55       | Bakool          | Rab Dhuure<br>Doolow      | 0    | 0      | 1  | 1                     | 0                                     | 0                    | 2        | 3        | 6        |
| 56       | Gedo            |                           | 0    | 0      | 0  | 1                     | 0                                     | 0                    | 2        |          | 3        |
| 57<br>58 | Nugaal<br>Sool  | Eyl<br>Xudun              | 0    | 1      | 0  | 1                     | 0                                     | 0                    | 2        | 2        | 2        |
| 59       | Bari            | Qardho                    | 0    | 0      | 1  | 1                     | 0                                     | 0                    | 2        | 1        | 2        |
| 60       | Mudug           | Galdogob                  | 0    | 0      | 0  | 0                     | 0                                     | 2                    | 2        | 1        | 2        |
| 61       | Togdheer        | Buuhoodle                 | 0    | 0      | 1  | 1                     | 0                                     | 0                    | 2        | 1        | 1        |
| 62       | Sool            | Taleex                    | 0    | 0      | 1  | 1                     | 0                                     | 0                    | 2        | 1        | 1        |
| 63       | Sanaag          | Ceel Afweyn               | 0    | 1      | 0  | 1                     | 0                                     | 0                    | 2        | 1        | 1        |
| 64       | Bari            | Qandala                   | 1    | 0      | 0  | 1                     | 0                                     | 0                    | 2        | 1        | 1        |
| 65       | Galgaduud       | Ceel Buur                 | 0    | 0      | 0  | 1                     | 0                                     | 0                    | 1        | 4        | 3        |
| 66       | Mudug           | Jariiban                  | 0    | 1      | 0  | 0                     | 0                                     | 0                    | 1        | 2        | 2        |
| 67       | Awdal           | Lughaye                   | 0    | 1      | 0  | 0                     | 0                                     | 0                    | 1        | 2        | 1        |
| 68       | Togdheer        | Owdweyne                  | 0    | 0      | 0  | 1                     | 0                                     | 0                    | 1        | 1        | 1        |
| 69       | Awdal           | Baki                      | 0    | 0      | 0  | 1                     | 0                                     | 0                    | 1        | 1        | 0        |
| 70       | Sool            | Caynabo                   | 0    | 0      | 0  | 1                     | 0                                     | 0                    | 1        | 0        | 0        |
| 71       | L. Juba         | Badhaadhe                 | 0    | 0      | 0  | 0                     | 0                                     | 0                    | 0        | 2        | 3        |
| 72       | L. Shabelle     | Sablaale                  | 0    | 0      | 0  | 0                     | 0                                     | 0                    | 0        | 2        | 1        |
| 73       | W. Galbeed      | Berbera<br>Sheikh         | 0    | 0      | 0  | 0                     | 0                                     | 0                    | 0        | 0        | 0        |
| 74       | Togdheer        | OTAL                      | 23   | 240    | 41 | 46                    | 15                                    | 58                   | 423      | 442      | 401      |