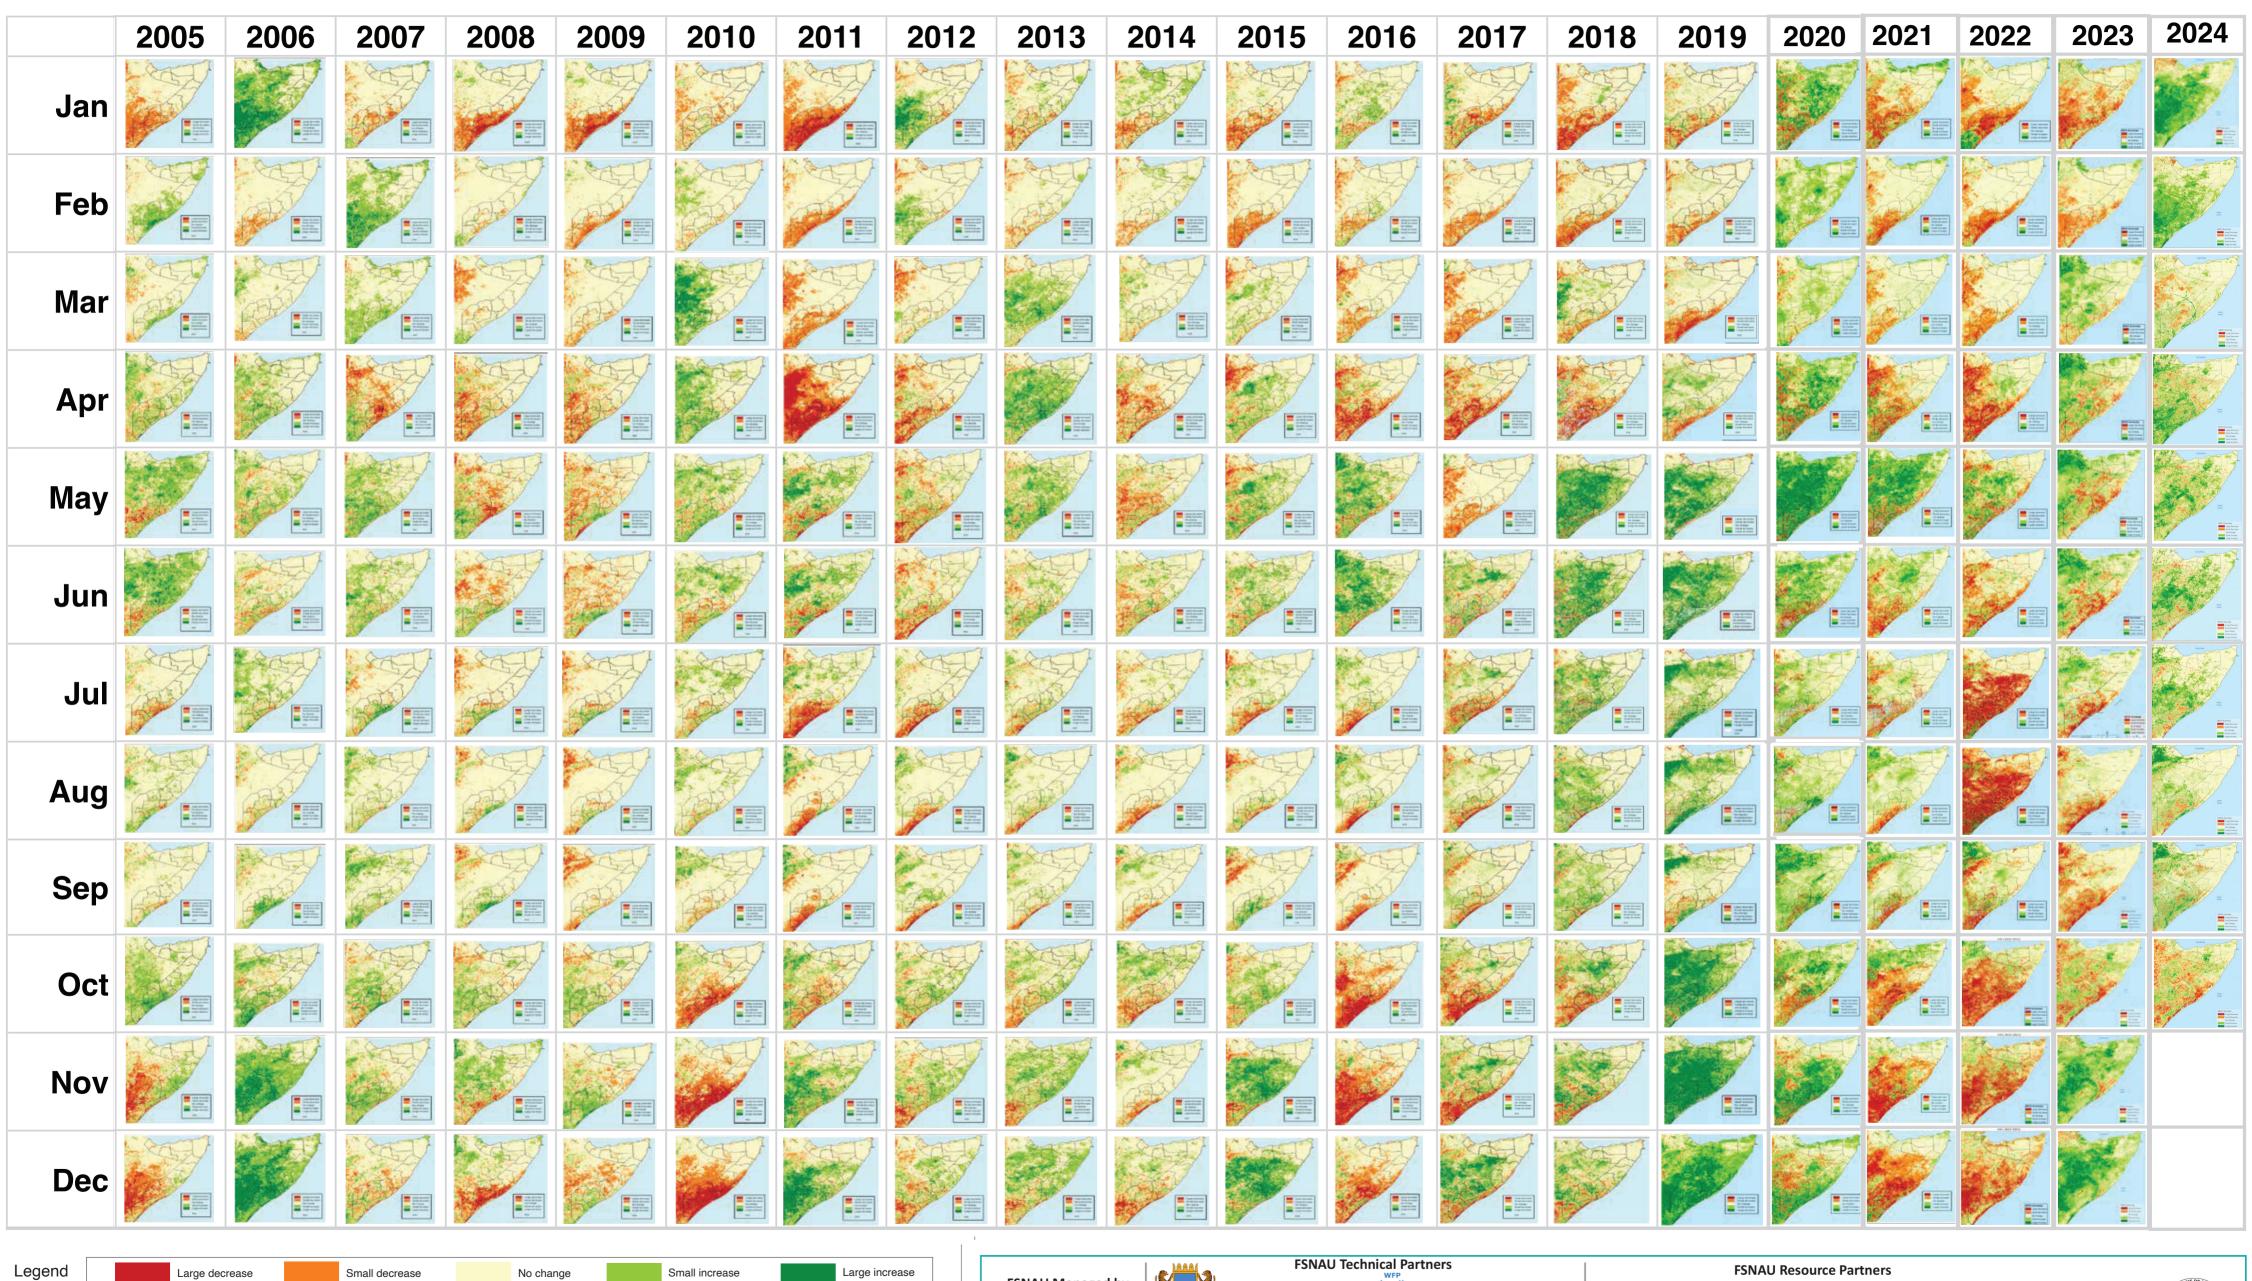

## Somalia Monthly Vegetation Conditions (NDVI), Jan 2005 - Oct 2024: Deviations from Short Term Averages

These E-Modis NDVI time series maps show the changes in vegetation month-on-month from Jan 2005 to Oct 2024 (Short Term Average). The multiple orange/red markings indicate deficits in vegetation when compared to STA while the greenish areas indicate vegetation improvements. Note: The yellow areas should not be confused with existing vegetation. Areas predominantly yellow indicate there is relatively no much change of vegetation when compared to STA.