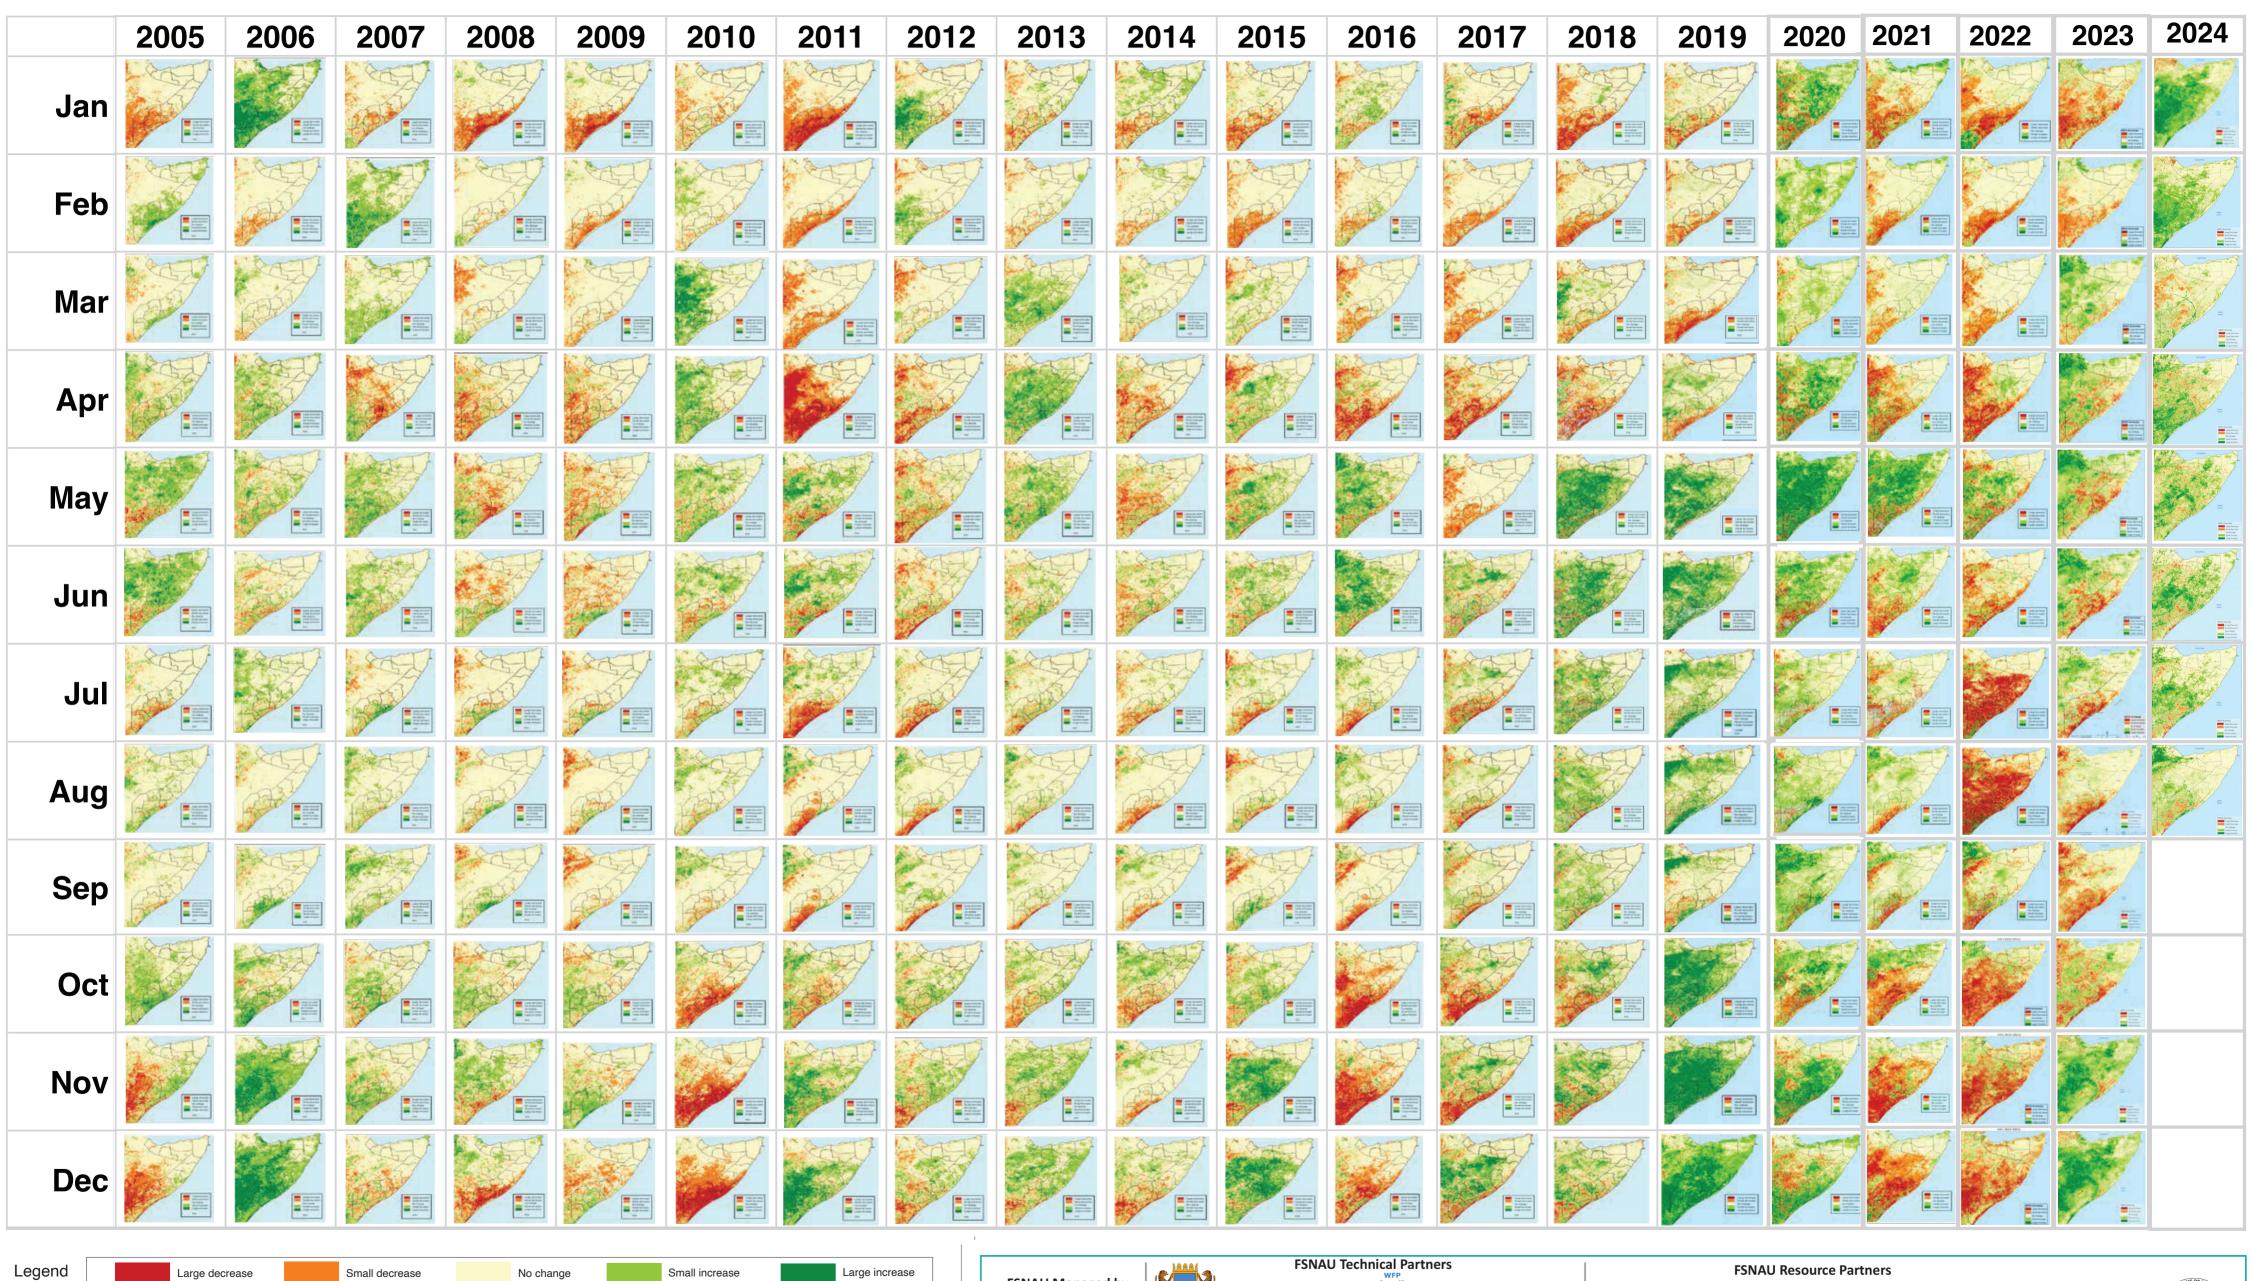

## Somalia Monthly Vegetation Conditions (NDVI), Jan 2005 - Aug 2024: Deviations from Short Term Averages

These E-Modis NDVI time series maps show the changes in vegetation month-on-month from Jan 2005 to Aug 2024 (Short Term Average). The multiple orange/red markings indicate deficits in vegetation when compared to STA while the greenish areas indicate vegetation improvements. Note: The yellow areas should not be confused with existing vegetation. Areas predominantly yellow indicate there is relatively no much change of vegetation when compared to STA.