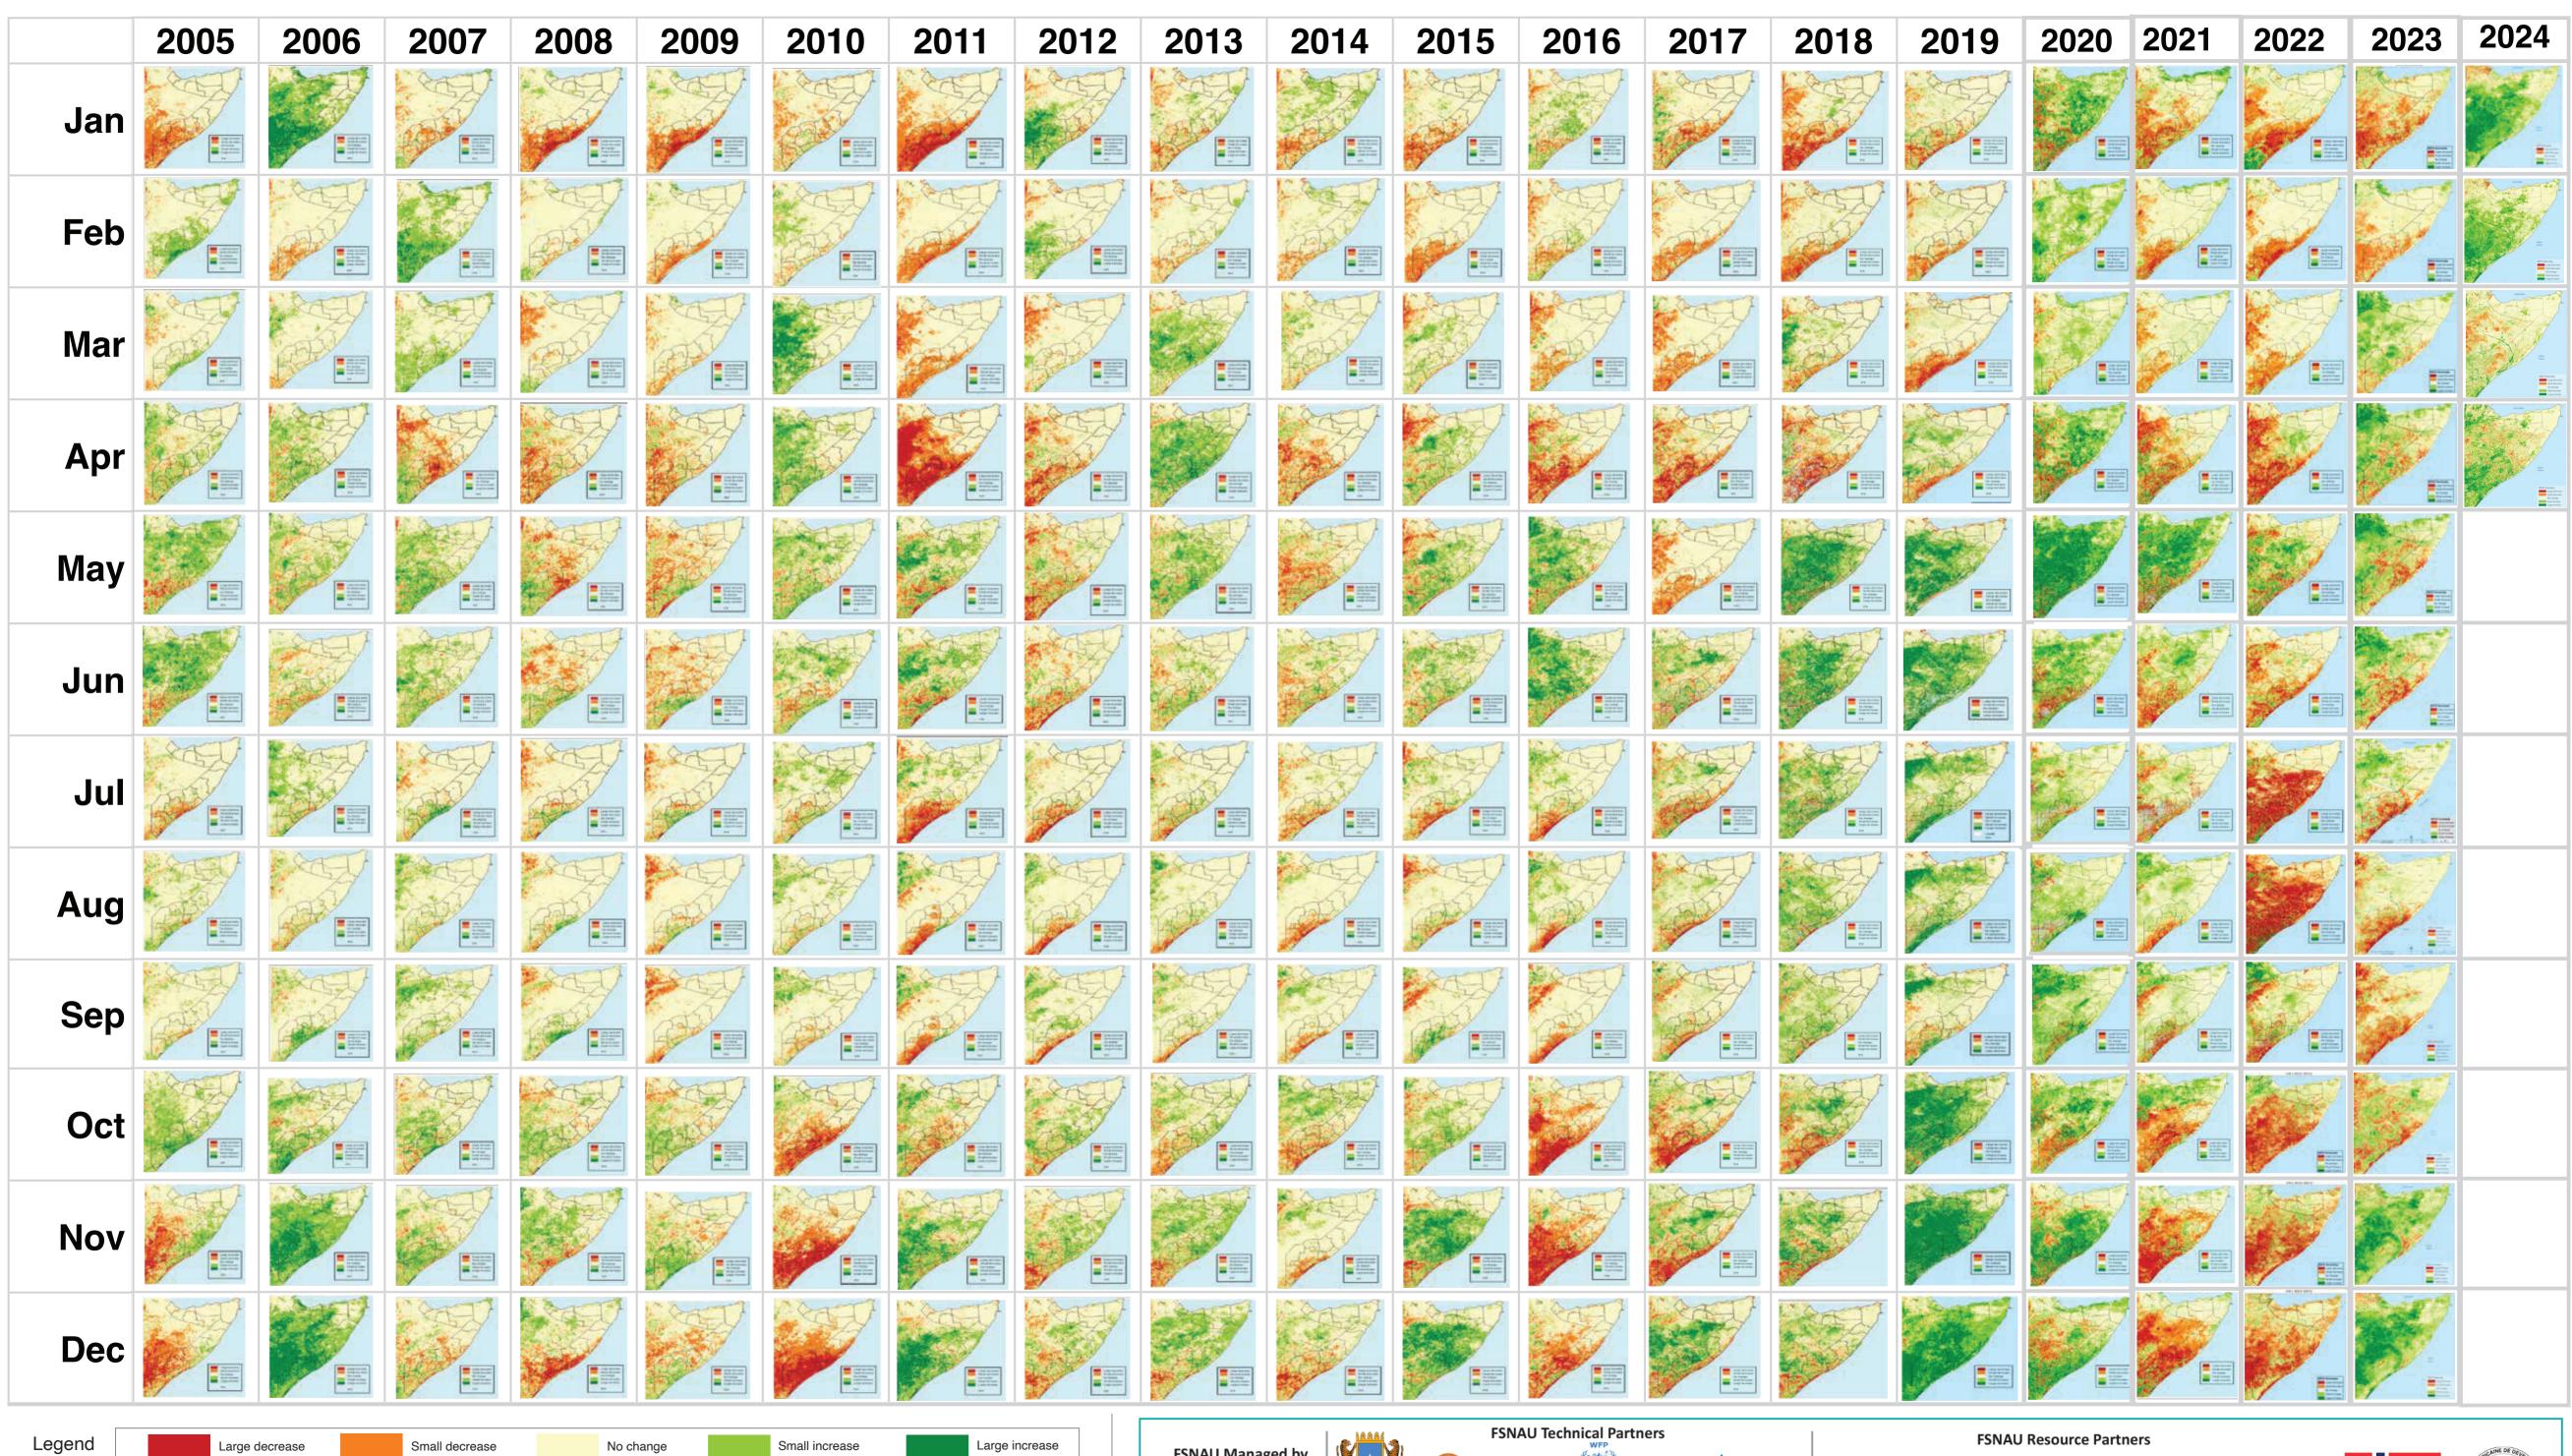

## Somalia Monthly Vegetation Conditions (NDVI), Jan 2005 - Apr 2024: Deviations from Short Term Averages

These E-Modis NDVI time series maps show the changes in vegetation month-on-month from Jan 2005 to Apr 2024 (Short Term Average). The multiple orange/ red markings indicate deficits in vegetation when compared to STA while the greenish areas indicate vegetation improvements. Note: The yellow areas should not be confused with existing vegetation. Areas predominantly yellow indicate there is relatively no much change of vegetation when compared to STA.