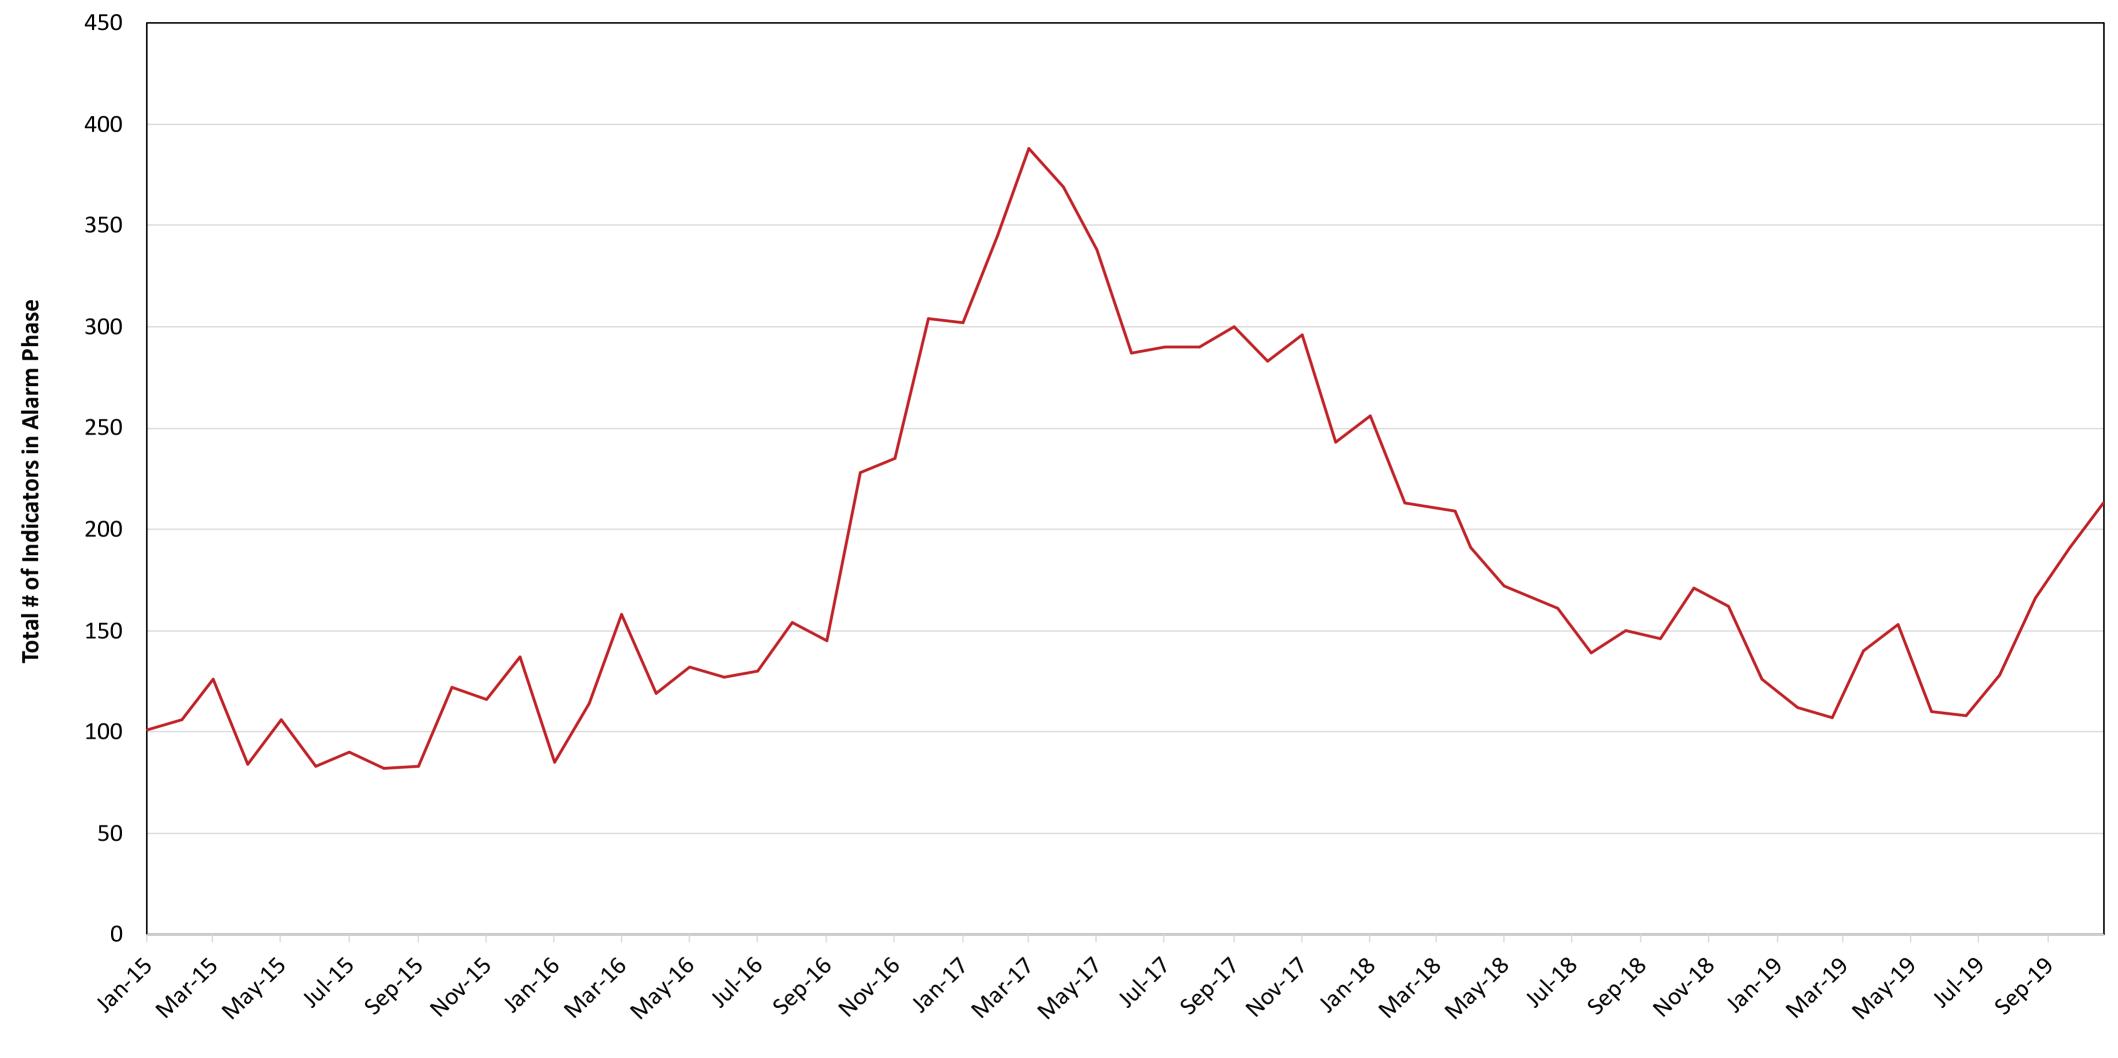

## **Somalia Early Warning-Early Action Dashboard Time Series Chart:** Trends in the Number of Risk Factors in Alarm Phase (Jan 2015 - Oct 2019)

Note: FSNAU EW-EA database and dashboard (http://dashboard.fsnau.org) was developed through a consultative process and uses data on a diverse range of indicators (climate, market, nutrition, health and population displacement) that have been assigned individual thresholds for Normal, Alert and Alarm.

The EW-EA time series chart shows trends in the number of Early Warning indicators that are in 'Alarm' phase month-on-month from 2015 to 2019.

Cluster for data on health indicators and UNHCR for population movement.